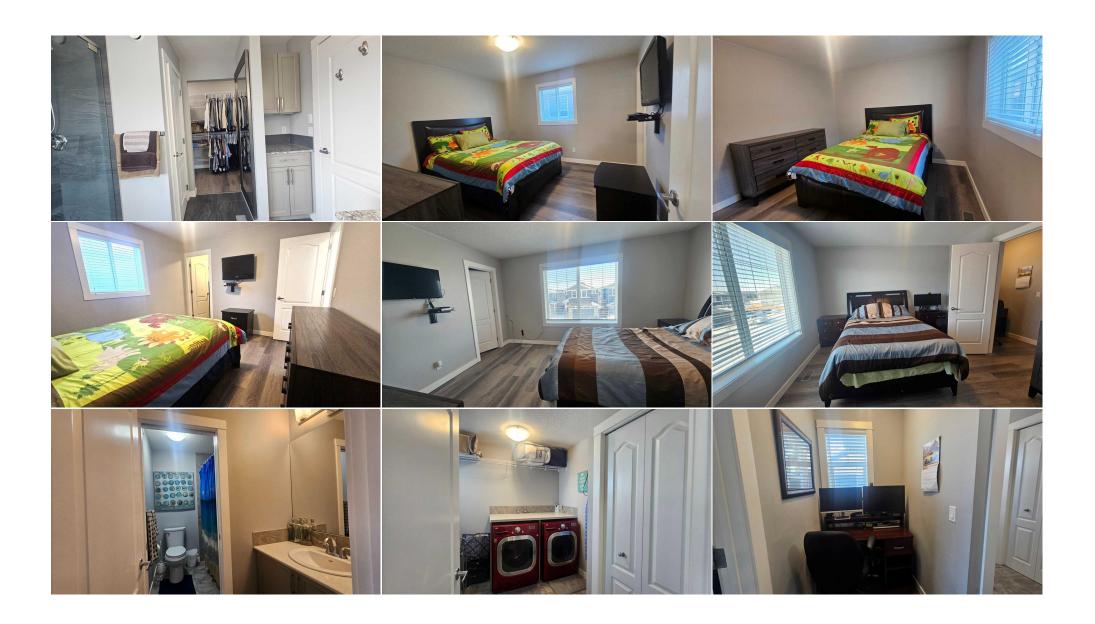

Int Feat: Granite Counters, High Ceilings, Kitchen Island, No Animal Home, No Smoking Home, Storage

**Utilities:** Room Information

Level Level Room Dimensions Room **Dimensions** 

| Dining Room Kitchen Living Room Entrance Bonus Room Laundry Bedroom 5pc Ensuite bath | Main<br>Main<br>Main<br>Main<br>Second<br>Second<br>Second<br>Second                                                                                                                                                                                                                                                                                                                                                                                                                                                                                                                                                                                                                                                                                                                                                                                                                                                                                                                                                                                                                                                                                                                                                                                                                                                                                                                                                                                                                                                                                                                                                                                                                                                                                                                                                                                                                                                                                                                                                                                                                                                           | 14`10" x 13`10"<br>11`11" x 13`8"<br>12`0" x 16`11"<br>8`6" x 4`1"<br>15`1" x 15`0"<br>8`9" x 7`6"<br>11`2" x 12`0"<br>10`6" x 13`3" | Nook Pantry 2pc Bathroom Bedroom - Primary 4pc Bathroom Office Walk-In Closet Walk-In Closet | Main<br>Main<br>Main<br>Second<br>Second<br>Second<br>Second<br>Second | 11`11" x 9`9" 4`2" x 4`2" 4`5" x 5`2" 13`0" x 17`1" 9`1" x 5`9" 4`1" x 3`11" 10`7" x 4`9" 4`8" x 5`1" |
|--------------------------------------------------------------------------------------|--------------------------------------------------------------------------------------------------------------------------------------------------------------------------------------------------------------------------------------------------------------------------------------------------------------------------------------------------------------------------------------------------------------------------------------------------------------------------------------------------------------------------------------------------------------------------------------------------------------------------------------------------------------------------------------------------------------------------------------------------------------------------------------------------------------------------------------------------------------------------------------------------------------------------------------------------------------------------------------------------------------------------------------------------------------------------------------------------------------------------------------------------------------------------------------------------------------------------------------------------------------------------------------------------------------------------------------------------------------------------------------------------------------------------------------------------------------------------------------------------------------------------------------------------------------------------------------------------------------------------------------------------------------------------------------------------------------------------------------------------------------------------------------------------------------------------------------------------------------------------------------------------------------------------------------------------------------------------------------------------------------------------------------------------------------------------------------------------------------------------------|--------------------------------------------------------------------------------------------------------------------------------------|----------------------------------------------------------------------------------------------|------------------------------------------------------------------------|-------------------------------------------------------------------------------------------------------|
| Bedroom                                                                              | Second                                                                                                                                                                                                                                                                                                                                                                                                                                                                                                                                                                                                                                                                                                                                                                                                                                                                                                                                                                                                                                                                                                                                                                                                                                                                                                                                                                                                                                                                                                                                                                                                                                                                                                                                                                                                                                                                                                                                                                                                                                                                                                                         | 14`0" x 11`7"                                                                                                                        | Walk-In Closet                                                                               | Second                                                                 | 4`8" x 5`0"                                                                                           |
| Bedroom<br>Flex Space<br>Furnace/Utility Room                                        | Lower<br>Basement<br>Lower                                                                                                                                                                                                                                                                                                                                                                                                                                                                                                                                                                                                                                                                                                                                                                                                                                                                                                                                                                                                                                                                                                                                                                                                                                                                                                                                                                                                                                                                                                                                                                                                                                                                                                                                                                                                                                                                                                                                                                                                                                                                                                     | 10`8" x 13`8"<br>13`10" x 10`0"<br>8`4" x 12`10"                                                                                     | Family Room<br>4pc Bathroom                                                                  | Lower<br>Basement                                                      | 11`4" x 20`8"<br>9`2" x 4`11"                                                                         |
| rumace, other room                                                                   | Lower                                                                                                                                                                                                                                                                                                                                                                                                                                                                                                                                                                                                                                                                                                                                                                                                                                                                                                                                                                                                                                                                                                                                                                                                                                                                                                                                                                                                                                                                                                                                                                                                                                                                                                                                                                                                                                                                                                                                                                                                                                                                                                                          | 0 4 X 12 10                                                                                                                          | Legal/Tax/Financial                                                                          |                                                                        |                                                                                                       |
| Title: Fee Simple Legal Desc:                                                        | 1712555                                                                                                                                                                                                                                                                                                                                                                                                                                                                                                                                                                                                                                                                                                                                                                                                                                                                                                                                                                                                                                                                                                                                                                                                                                                                                                                                                                                                                                                                                                                                                                                                                                                                                                                                                                                                                                                                                                                                                                                                                                                                                                                        | Zoning:<br><b>R-G</b>                                                                                                                | Remarks                                                                                      |                                                                        |                                                                                                       |
| Pub Rmks:                                                                            | Welcome Home to Your Dream Oasis in Redstone! Immerse yourself in sophistication and comfort in this meticulously designed home, perfectly located in the vibrant community of Redstone. As you step inside, you'll be enveloped in elegance, featuring upscale design, chic décor, and a modern color palette enhanced by premium upgrades. A HUGE formal dining room for those special holidays dinners, which can easily be converted into a 5th bedroom or den. The inviting kitchen seamlessly steals the spotlight with breathtaking granite countertops, sleek stainless-steel appliances, and a spacious center island with a flush eating bar—ideal for entertaining. Adjacent, a pantry keeps essentials at your fingertips, while luxury vinyl plank flooring flows throughout the home. The airy great room creates an open-concept layout, perfect for gatherings. Ascend to the upper level to discover a centralized bonus room equipped with 7.1 surround sound, three spacious bedrooms, and a luxurious master suite with a walk-in closet and stunning 5-piece ensuite bathroom. An office workstation and convenient laundry room add to the functionality. The fully finished basement features an additional bedroom, another full bathroom, and roughed-in plumbing for a potential wet bar or kitchenette, perfect for family fun or additional income. With 7.1 surround sound in the living area, this versatile space is designed for relaxation and entertainment. Plus, there's potential for a side entrance for those wanting to create a rental income. Enjoy ultimate comfort with dual furnace zones, ensuring cozy living in every season. Stay cool in the summer with a high-efficiency air conditioning unit, perfectly sized for your home's needs. Feel secure with a state-of-the-art Hik Vision HD security system, featuring eight surveillance cameras around the property. Additionally, this home is equipped with a water softener system, ensuring soft water throughout your entire home. A Vacuflow system throughout adds convenience, making cleaning a breeze. The exteri |                                                                                                                                      |                                                                                              |                                                                        |                                                                                                       |