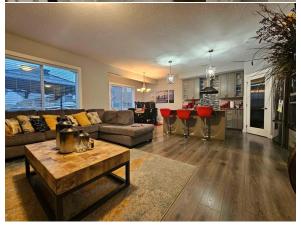

Int Feat: Granite Counters, High Ceilings, Kitchen Island, No Animal Home, No Smoking Home, Storage

**Utilities:** Room Information

Level Level Room Dimensions Room **Dimensions** 

| Dining Room Kitchen Living Room Entrance Bonus Room Laundry Bedroom 5pc Ensuite bath | Main<br>Main<br>Main<br>Main<br>Second<br>Second<br>Second<br>Second                                                                                                                                                                                                                                                                                                                                                                                                                                                                                                                                                                                                                                                                                                                                                                                                                                                                                                                                                                                                                                                                                                                                                                                                                                                                                                                                                                                                                                                                                                                                                                                                                                                                                                                                                                                                                                                                                                                                                                                                                                                           | 14`10" x 13`10"<br>11`11" x 13`8"<br>12`0" x 16`11"<br>8`6" x 4`1"<br>15`1" x 15`0"<br>8`9" x 7`6"<br>11`2" x 12`0"<br>10`6" x 13`3" | Nook Pantry 2pc Bathroom Bedroom - Primary 4pc Bathroom Office Walk-In Closet Walk-In Closet | Main<br>Main<br>Main<br>Second<br>Second<br>Second<br>Second<br>Second | 11`11" x 9`9" 4`2" x 4`2" 4`5" x 5`2" 13`0" x 17`1" 9`1" x 5`9" 4`1" x 3`11" 10`7" x 4`9" 4`8" x 5`1" |
|--------------------------------------------------------------------------------------|--------------------------------------------------------------------------------------------------------------------------------------------------------------------------------------------------------------------------------------------------------------------------------------------------------------------------------------------------------------------------------------------------------------------------------------------------------------------------------------------------------------------------------------------------------------------------------------------------------------------------------------------------------------------------------------------------------------------------------------------------------------------------------------------------------------------------------------------------------------------------------------------------------------------------------------------------------------------------------------------------------------------------------------------------------------------------------------------------------------------------------------------------------------------------------------------------------------------------------------------------------------------------------------------------------------------------------------------------------------------------------------------------------------------------------------------------------------------------------------------------------------------------------------------------------------------------------------------------------------------------------------------------------------------------------------------------------------------------------------------------------------------------------------------------------------------------------------------------------------------------------------------------------------------------------------------------------------------------------------------------------------------------------------------------------------------------------------------------------------------------------|--------------------------------------------------------------------------------------------------------------------------------------|----------------------------------------------------------------------------------------------|------------------------------------------------------------------------|-------------------------------------------------------------------------------------------------------|
| Bedroom                                                                              | Second                                                                                                                                                                                                                                                                                                                                                                                                                                                                                                                                                                                                                                                                                                                                                                                                                                                                                                                                                                                                                                                                                                                                                                                                                                                                                                                                                                                                                                                                                                                                                                                                                                                                                                                                                                                                                                                                                                                                                                                                                                                                                                                         | 14`0" x 11`7"                                                                                                                        | Walk-In Closet                                                                               | Second                                                                 | 4`8" x 5`0"                                                                                           |
| Bedroom<br>Flex Space<br>Furnace/Utility Room                                        | Lower<br>Basement<br>Lower                                                                                                                                                                                                                                                                                                                                                                                                                                                                                                                                                                                                                                                                                                                                                                                                                                                                                                                                                                                                                                                                                                                                                                                                                                                                                                                                                                                                                                                                                                                                                                                                                                                                                                                                                                                                                                                                                                                                                                                                                                                                                                     | 10`8" x 13`8"<br>13`10" x 10`0"<br>8`4" x 12`10"                                                                                     | Family Room<br>4pc Bathroom                                                                  | Lower<br>Basement                                                      | 11`4" x 20`8"<br>9`2" x 4`11"                                                                         |
| rumace, other room                                                                   | Lower                                                                                                                                                                                                                                                                                                                                                                                                                                                                                                                                                                                                                                                                                                                                                                                                                                                                                                                                                                                                                                                                                                                                                                                                                                                                                                                                                                                                                                                                                                                                                                                                                                                                                                                                                                                                                                                                                                                                                                                                                                                                                                                          | 0 4 X 12 10                                                                                                                          | Legal/Tax/Financial                                                                          |                                                                        |                                                                                                       |
| Title: Fee Simple Legal Desc:                                                        | 1712555                                                                                                                                                                                                                                                                                                                                                                                                                                                                                                                                                                                                                                                                                                                                                                                                                                                                                                                                                                                                                                                                                                                                                                                                                                                                                                                                                                                                                                                                                                                                                                                                                                                                                                                                                                                                                                                                                                                                                                                                                                                                                                                        | Zoning:<br><b>R-G</b>                                                                                                                | Remarks                                                                                      |                                                                        |                                                                                                       |
| Pub Rmks:                                                                            | Welcome Home to Your Dream Oasis in Redstone! Immerse yourself in sophistication and comfort in this meticulously designed home, perfectly located in the vibrant community of Redstone. As you step inside, you'll be enveloped in elegance, featuring upscale design, chic décor, and a modern color palette enhanced by premium upgrades. A HUGE formal dining room for those special holidays dinners, which can easily be converted into a 5th bedroom or den. The inviting kitchen seamlessly steals the spotlight with breathtaking granite countertops, sleek stainless-steel appliances, and a spacious center island with a flush eating bar—ideal for entertaining. Adjacent, a pantry keeps essentials at your fingertips, while luxury vinyl plank flooring flows throughout the home. The airy great room creates an open-concept layout, perfect for gatherings. Ascend to the upper level to discover a centralized bonus room equipped with 7.1 surround sound, three spacious bedrooms, and a luxurious master suite with a walk-in closet and stunning 5-piece ensuite bathroom. An office workstation and convenient laundry room add to the functionality. The fully finished basement features an additional bedroom, another full bathroom, and roughed-in plumbing for a potential wet bar or kitchenette, perfect for family fun or additional income. With 7.1 surround sound in the living area, this versatile space is designed for relaxation and entertainment. Plus, there's potential for a side entrance for those wanting to create a rental income. Enjoy ultimate comfort with dual furnace zones, ensuring cozy living in every season. Stay cool in the summer with a high-efficiency air conditioning unit, perfectly sized for your home's needs. Feel secure with a state-of-the-art Hik Vision HD security system, featuring eight surveillance cameras around the property. Additionally, this home is equipped with a water softener system, ensuring soft water throughout your entire home. A Vacuflow system throughout adds convenience, making cleaning a breeze. The exteri |                                                                                                                                      |                                                                                              |                                                                        |                                                                                                       |