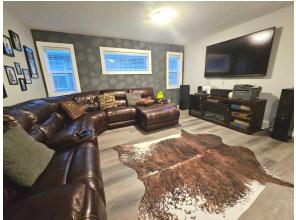

Int Feat: Granite Counters, High Ceilings, Kitchen Island, No Animal Home, No Smoking Home, Storage

**Utilities:** Room Information

Level Level Room Dimensions Room **Dimensions** 

| Dining Room Kitchen Living Room Entrance Bonus Room Laundry Bedroom 5pc Ensuite bath | Main<br>Main<br>Main<br>Main<br>Second<br>Second<br>Second<br>Second                                                                                                                                                                                                                                                                                                                                                                                                                                                                                                                                                                                                                                                                                                                                                                                                                                                                                                                                                                                                                                                                                                                                                                                                                                                                                                                                                                                                                                                                                                                                                                                                                                                                                                                                                                                                                                                                                                                                                                                                                                                           | 14`10" x 13`10"<br>11`11" x 13`8"<br>12`0" x 16`11"<br>8`6" x 4`1"<br>15`1" x 15`0"<br>8`9" x 7`6"<br>11`2" x 12`0"<br>10`6" x 13`3" | Nook Pantry 2pc Bathroom Bedroom - Primary 4pc Bathroom Office Walk-In Closet Walk-In Closet | Main<br>Main<br>Main<br>Second<br>Second<br>Second<br>Second<br>Second | 11`11" x 9`9" 4`2" x 4`2" 4`5" x 5`2" 13`0" x 17`1" 9`1" x 5`9" 4`1" x 3`11" 10`7" x 4`9" 4`8" x 5`1" |
|--------------------------------------------------------------------------------------|--------------------------------------------------------------------------------------------------------------------------------------------------------------------------------------------------------------------------------------------------------------------------------------------------------------------------------------------------------------------------------------------------------------------------------------------------------------------------------------------------------------------------------------------------------------------------------------------------------------------------------------------------------------------------------------------------------------------------------------------------------------------------------------------------------------------------------------------------------------------------------------------------------------------------------------------------------------------------------------------------------------------------------------------------------------------------------------------------------------------------------------------------------------------------------------------------------------------------------------------------------------------------------------------------------------------------------------------------------------------------------------------------------------------------------------------------------------------------------------------------------------------------------------------------------------------------------------------------------------------------------------------------------------------------------------------------------------------------------------------------------------------------------------------------------------------------------------------------------------------------------------------------------------------------------------------------------------------------------------------------------------------------------------------------------------------------------------------------------------------------------|--------------------------------------------------------------------------------------------------------------------------------------|----------------------------------------------------------------------------------------------|------------------------------------------------------------------------|-------------------------------------------------------------------------------------------------------|
| Bedroom                                                                              | Second                                                                                                                                                                                                                                                                                                                                                                                                                                                                                                                                                                                                                                                                                                                                                                                                                                                                                                                                                                                                                                                                                                                                                                                                                                                                                                                                                                                                                                                                                                                                                                                                                                                                                                                                                                                                                                                                                                                                                                                                                                                                                                                         | 14`0" x 11`7"                                                                                                                        | Walk-In Closet                                                                               | Second                                                                 | 4`8" x 5`0"                                                                                           |
| Bedroom<br>Flex Space<br>Furnace/Utility Room                                        | Lower<br>Basement<br>Lower                                                                                                                                                                                                                                                                                                                                                                                                                                                                                                                                                                                                                                                                                                                                                                                                                                                                                                                                                                                                                                                                                                                                                                                                                                                                                                                                                                                                                                                                                                                                                                                                                                                                                                                                                                                                                                                                                                                                                                                                                                                                                                     | 10`8" x 13`8"<br>13`10" x 10`0"<br>8`4" x 12`10"                                                                                     | Family Room<br>4pc Bathroom                                                                  | Lower<br>Basement                                                      | 11`4" x 20`8"<br>9`2" x 4`11"                                                                         |
| rumace, other room                                                                   | Lower                                                                                                                                                                                                                                                                                                                                                                                                                                                                                                                                                                                                                                                                                                                                                                                                                                                                                                                                                                                                                                                                                                                                                                                                                                                                                                                                                                                                                                                                                                                                                                                                                                                                                                                                                                                                                                                                                                                                                                                                                                                                                                                          | 0 4 X 12 10                                                                                                                          | Legal/Tax/Financial                                                                          |                                                                        |                                                                                                       |
| Title: Fee Simple Legal Desc:                                                        | 1712555                                                                                                                                                                                                                                                                                                                                                                                                                                                                                                                                                                                                                                                                                                                                                                                                                                                                                                                                                                                                                                                                                                                                                                                                                                                                                                                                                                                                                                                                                                                                                                                                                                                                                                                                                                                                                                                                                                                                                                                                                                                                                                                        | Zoning:<br><b>R-G</b>                                                                                                                | Remarks                                                                                      |                                                                        |                                                                                                       |
| Pub Rmks:                                                                            | Welcome Home to Your Dream Oasis in Redstone! Immerse yourself in sophistication and comfort in this meticulously designed home, perfectly located in the vibrant community of Redstone. As you step inside, you'll be enveloped in elegance, featuring upscale design, chic décor, and a modern color palette enhanced by premium upgrades. A HUGE formal dining room for those special holidays dinners, which can easily be converted into a 5th bedroom or den. The inviting kitchen seamlessly steals the spotlight with breathtaking granite countertops, sleek stainless-steel appliances, and a spacious center island with a flush eating bar—ideal for entertaining. Adjacent, a pantry keeps essentials at your fingertips, while luxury vinyl plank flooring flows throughout the home. The airy great room creates an open-concept layout, perfect for gatherings. Ascend to the upper level to discover a centralized bonus room equipped with 7.1 surround sound, three spacious bedrooms, and a luxurious master suite with a walk-in closet and stunning 5-piece ensuite bathroom. An office workstation and convenient laundry room add to the functionality. The fully finished basement features an additional bedroom, another full bathroom, and roughed-in plumbing for a potential wet bar or kitchenette, perfect for family fun or additional income. With 7.1 surround sound in the living area, this versatile space is designed for relaxation and entertainment. Plus, there's potential for a side entrance for those wanting to create a rental income. Enjoy ultimate comfort with dual furnace zones, ensuring cozy living in every season. Stay cool in the summer with a high-efficiency air conditioning unit, perfectly sized for your home's needs. Feel secure with a state-of-the-art Hik Vision HD security system, featuring eight surveillance cameras around the property. Additionally, this home is equipped with a water softener system, ensuring soft water throughout your entire home. A Vacuflow system throughout adds convenience, making cleaning a breeze. The exteri |                                                                                                                                      |                                                                                              |                                                                        |                                                                                                       |