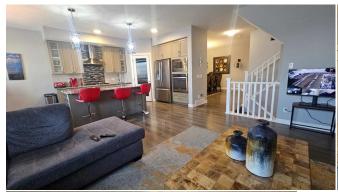

Int Feat: Granite Counters, High Ceilings, Kitchen Island, No Animal Home, No Smoking Home, Storage

**Utilities:** Room Information

Level Level Room Dimensions Room **Dimensions** 

| Dining Room Kitchen Living Room Entrance Bonus Room Laundry Bedroom 5pc Ensuite bath | Main<br>Main<br>Main<br>Main<br>Second<br>Second<br>Second<br>Second                                                                                                                                                                                                                                                                                                                                                                                                                                                                                                                                                                                                                                                                                                                                                                                                                                                                                                                                                                                                                                                                                                                                                                                                                                                                                                                                                                                                                                                                                                                                                                                                                                                                                                                                                                                                                                                                                                                                                                                                                                                           | 14`10" x 13`10"<br>11`11" x 13`8"<br>12`0" x 16`11"<br>8`6" x 4`1"<br>15`1" x 15`0"<br>8`9" x 7`6"<br>11`2" x 12`0"<br>10`6" x 13`3" | Nook Pantry 2pc Bathroom Bedroom - Primary 4pc Bathroom Office Walk-In Closet Walk-In Closet | Main<br>Main<br>Main<br>Second<br>Second<br>Second<br>Second<br>Second | 11`11" x 9`9" 4`2" x 4`2" 4`5" x 5`2" 13`0" x 17`1" 9`1" x 5`9" 4`1" x 3`11" 10`7" x 4`9" 4`8" x 5`1" |
|--------------------------------------------------------------------------------------|--------------------------------------------------------------------------------------------------------------------------------------------------------------------------------------------------------------------------------------------------------------------------------------------------------------------------------------------------------------------------------------------------------------------------------------------------------------------------------------------------------------------------------------------------------------------------------------------------------------------------------------------------------------------------------------------------------------------------------------------------------------------------------------------------------------------------------------------------------------------------------------------------------------------------------------------------------------------------------------------------------------------------------------------------------------------------------------------------------------------------------------------------------------------------------------------------------------------------------------------------------------------------------------------------------------------------------------------------------------------------------------------------------------------------------------------------------------------------------------------------------------------------------------------------------------------------------------------------------------------------------------------------------------------------------------------------------------------------------------------------------------------------------------------------------------------------------------------------------------------------------------------------------------------------------------------------------------------------------------------------------------------------------------------------------------------------------------------------------------------------------|--------------------------------------------------------------------------------------------------------------------------------------|----------------------------------------------------------------------------------------------|------------------------------------------------------------------------|-------------------------------------------------------------------------------------------------------|
| Bedroom                                                                              | Second                                                                                                                                                                                                                                                                                                                                                                                                                                                                                                                                                                                                                                                                                                                                                                                                                                                                                                                                                                                                                                                                                                                                                                                                                                                                                                                                                                                                                                                                                                                                                                                                                                                                                                                                                                                                                                                                                                                                                                                                                                                                                                                         | 14`0" x 11`7"                                                                                                                        | Walk-In Closet                                                                               | Second                                                                 | 4`8" x 5`0"                                                                                           |
| Bedroom<br>Flex Space<br>Furnace/Utility Room                                        | Lower<br>Basement<br>Lower                                                                                                                                                                                                                                                                                                                                                                                                                                                                                                                                                                                                                                                                                                                                                                                                                                                                                                                                                                                                                                                                                                                                                                                                                                                                                                                                                                                                                                                                                                                                                                                                                                                                                                                                                                                                                                                                                                                                                                                                                                                                                                     | 10`8" x 13`8"<br>13`10" x 10`0"<br>8`4" x 12`10"                                                                                     | Family Room<br>4pc Bathroom                                                                  | Lower<br>Basement                                                      | 11`4" x 20`8"<br>9`2" x 4`11"                                                                         |
| rumace, other room                                                                   | Lower                                                                                                                                                                                                                                                                                                                                                                                                                                                                                                                                                                                                                                                                                                                                                                                                                                                                                                                                                                                                                                                                                                                                                                                                                                                                                                                                                                                                                                                                                                                                                                                                                                                                                                                                                                                                                                                                                                                                                                                                                                                                                                                          | 0 4 X 12 10                                                                                                                          | Legal/Tax/Financial                                                                          |                                                                        |                                                                                                       |
| Title: Fee Simple Legal Desc:                                                        | 1712555                                                                                                                                                                                                                                                                                                                                                                                                                                                                                                                                                                                                                                                                                                                                                                                                                                                                                                                                                                                                                                                                                                                                                                                                                                                                                                                                                                                                                                                                                                                                                                                                                                                                                                                                                                                                                                                                                                                                                                                                                                                                                                                        | Zoning:<br><b>R-G</b>                                                                                                                | Remarks                                                                                      |                                                                        |                                                                                                       |
| Pub Rmks:                                                                            | Welcome Home to Your Dream Oasis in Redstone! Immerse yourself in sophistication and comfort in this meticulously designed home, perfectly located in the vibrant community of Redstone. As you step inside, you'll be enveloped in elegance, featuring upscale design, chic décor, and a modern color palette enhanced by premium upgrades. A HUGE formal dining room for those special holidays dinners, which can easily be converted into a 5th bedroom or den. The inviting kitchen seamlessly steals the spotlight with breathtaking granite countertops, sleek stainless-steel appliances, and a spacious center island with a flush eating bar—ideal for entertaining. Adjacent, a pantry keeps essentials at your fingertips, while luxury vinyl plank flooring flows throughout the home. The airy great room creates an open-concept layout, perfect for gatherings. Ascend to the upper level to discover a centralized bonus room equipped with 7.1 surround sound, three spacious bedrooms, and a luxurious master suite with a walk-in closet and stunning 5-piece ensuite bathroom. An office workstation and convenient laundry room add to the functionality. The fully finished basement features an additional bedroom, another full bathroom, and roughed-in plumbing for a potential wet bar or kitchenette, perfect for family fun or additional income. With 7.1 surround sound in the living area, this versatile space is designed for relaxation and entertainment. Plus, there's potential for a side entrance for those wanting to create a rental income. Enjoy ultimate comfort with dual furnace zones, ensuring cozy living in every season. Stay cool in the summer with a high-efficiency air conditioning unit, perfectly sized for your home's needs. Feel secure with a state-of-the-art Hik Vision HD security system, featuring eight surveillance cameras around the property. Additionally, this home is equipped with a water softener system, ensuring soft water throughout your entire home. A Vacuflow system throughout adds convenience, making cleaning a breeze. The exteri |                                                                                                                                      |                                                                                              |                                                                        |                                                                                                       |