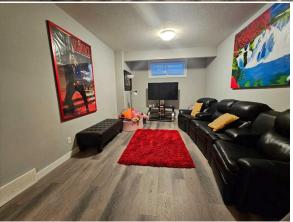

Int Feat: Granite Counters, High Ceilings, Kitchen Island, No Animal Home, No Smoking Home, Storage

**Utilities:** Room Information

Level Level Room Dimensions Room **Dimensions** 

| Dining Room Kitchen Living Room Entrance Bonus Room Laundry Bedroom 5pc Ensuite bath | Main<br>Main<br>Main<br>Main<br>Second<br>Second<br>Second<br>Second                                                                                                                                                                                                                                                                                                                                                                                                                                                                                                                                                                                                                                                                                                                                                                                                                                                                                                                                                                                                                                                                                                                                                                                                                                                                                                                                                                                                                                                                                                                                                                                                                                                                                                                                                                                                                                                                                                                                                                                                                                                           | 14`10" x 13`10"<br>11`11" x 13`8"<br>12`0" x 16`11"<br>8`6" x 4`1"<br>15`1" x 15`0"<br>8`9" x 7`6"<br>11`2" x 12`0"<br>10`6" x 13`3" | Nook Pantry 2pc Bathroom Bedroom - Primary 4pc Bathroom Office Walk-In Closet Walk-In Closet | Main<br>Main<br>Main<br>Second<br>Second<br>Second<br>Second<br>Second | 11`11" x 9`9" 4`2" x 4`2" 4`5" x 5`2" 13`0" x 17`1" 9`1" x 5`9" 4`1" x 3`11" 10`7" x 4`9" 4`8" x 5`1" |
|--------------------------------------------------------------------------------------|--------------------------------------------------------------------------------------------------------------------------------------------------------------------------------------------------------------------------------------------------------------------------------------------------------------------------------------------------------------------------------------------------------------------------------------------------------------------------------------------------------------------------------------------------------------------------------------------------------------------------------------------------------------------------------------------------------------------------------------------------------------------------------------------------------------------------------------------------------------------------------------------------------------------------------------------------------------------------------------------------------------------------------------------------------------------------------------------------------------------------------------------------------------------------------------------------------------------------------------------------------------------------------------------------------------------------------------------------------------------------------------------------------------------------------------------------------------------------------------------------------------------------------------------------------------------------------------------------------------------------------------------------------------------------------------------------------------------------------------------------------------------------------------------------------------------------------------------------------------------------------------------------------------------------------------------------------------------------------------------------------------------------------------------------------------------------------------------------------------------------------|--------------------------------------------------------------------------------------------------------------------------------------|----------------------------------------------------------------------------------------------|------------------------------------------------------------------------|-------------------------------------------------------------------------------------------------------|
| Bedroom                                                                              | Second                                                                                                                                                                                                                                                                                                                                                                                                                                                                                                                                                                                                                                                                                                                                                                                                                                                                                                                                                                                                                                                                                                                                                                                                                                                                                                                                                                                                                                                                                                                                                                                                                                                                                                                                                                                                                                                                                                                                                                                                                                                                                                                         | 14`0" x 11`7"                                                                                                                        | Walk-In Closet                                                                               | Second                                                                 | 4`8" x 5`0"                                                                                           |
| Bedroom<br>Flex Space<br>Furnace/Utility Room                                        | Lower<br>Basement<br>Lower                                                                                                                                                                                                                                                                                                                                                                                                                                                                                                                                                                                                                                                                                                                                                                                                                                                                                                                                                                                                                                                                                                                                                                                                                                                                                                                                                                                                                                                                                                                                                                                                                                                                                                                                                                                                                                                                                                                                                                                                                                                                                                     | 10`8" x 13`8"<br>13`10" x 10`0"<br>8`4" x 12`10"                                                                                     | Family Room<br>4pc Bathroom                                                                  | Lower<br>Basement                                                      | 11`4" x 20`8"<br>9`2" x 4`11"                                                                         |
| rumace, other room                                                                   | Lower                                                                                                                                                                                                                                                                                                                                                                                                                                                                                                                                                                                                                                                                                                                                                                                                                                                                                                                                                                                                                                                                                                                                                                                                                                                                                                                                                                                                                                                                                                                                                                                                                                                                                                                                                                                                                                                                                                                                                                                                                                                                                                                          | 0 4 X 12 10                                                                                                                          | Legal/Tax/Financial                                                                          |                                                                        |                                                                                                       |
| Title: Fee Simple Legal Desc:                                                        | 1712555                                                                                                                                                                                                                                                                                                                                                                                                                                                                                                                                                                                                                                                                                                                                                                                                                                                                                                                                                                                                                                                                                                                                                                                                                                                                                                                                                                                                                                                                                                                                                                                                                                                                                                                                                                                                                                                                                                                                                                                                                                                                                                                        | Zoning:<br><b>R-G</b>                                                                                                                | Remarks                                                                                      |                                                                        |                                                                                                       |
| Pub Rmks:                                                                            | Welcome Home to Your Dream Oasis in Redstone! Immerse yourself in sophistication and comfort in this meticulously designed home, perfectly located in the vibrant community of Redstone. As you step inside, you'll be enveloped in elegance, featuring upscale design, chic décor, and a modern color palette enhanced by premium upgrades. A HUGE formal dining room for those special holidays dinners, which can easily be converted into a 5th bedroom or den. The inviting kitchen seamlessly steals the spotlight with breathtaking granite countertops, sleek stainless-steel appliances, and a spacious center island with a flush eating bar—ideal for entertaining. Adjacent, a pantry keeps essentials at your fingertips, while luxury vinyl plank flooring flows throughout the home. The airy great room creates an open-concept layout, perfect for gatherings. Ascend to the upper level to discover a centralized bonus room equipped with 7.1 surround sound, three spacious bedrooms, and a luxurious master suite with a walk-in closet and stunning 5-piece ensuite bathroom. An office workstation and convenient laundry room add to the functionality. The fully finished basement features an additional bedroom, another full bathroom, and roughed-in plumbing for a potential wet bar or kitchenette, perfect for family fun or additional income. With 7.1 surround sound in the living area, this versatile space is designed for relaxation and entertainment. Plus, there's potential for a side entrance for those wanting to create a rental income. Enjoy ultimate comfort with dual furnace zones, ensuring cozy living in every season. Stay cool in the summer with a high-efficiency air conditioning unit, perfectly sized for your home's needs. Feel secure with a state-of-the-art Hik Vision HD security system, featuring eight surveillance cameras around the property. Additionally, this home is equipped with a water softener system, ensuring soft water throughout your entire home. A Vacuflow system throughout adds convenience, making cleaning a breeze. The exteri |                                                                                                                                      |                                                                                              |                                                                        |                                                                                                       |