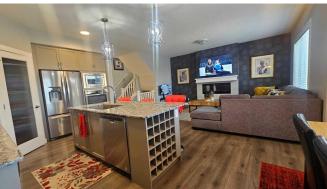

Int Feat: Granite Counters, High Ceilings, Kitchen Island, No Animal Home, No Smoking Home, Storage

**Utilities:** Room Information

Level Level Room Dimensions Room **Dimensions** 

| Dining Room Kitchen Living Room Entrance Bonus Room Laundry Bedroom 5pc Ensuite bath | Main<br>Main<br>Main<br>Main<br>Second<br>Second<br>Second<br>Second                                                                                                                                                                                                                                                                                                                                                                                                                                                                                                                                                                                                                                                                                                                                                                                                                                                                                                                                                                                                                                                                                                                                                                                                                                                                                                                                                                                                                                                                                                                                                                                                                                                                                                                                                                                                                                                                                                                                                                                                                                                           | 14`10" x 13`10"<br>11`11" x 13`8"<br>12`0" x 16`11"<br>8`6" x 4`1"<br>15`1" x 15`0"<br>8`9" x 7`6"<br>11`2" x 12`0"<br>10`6" x 13`3" | Nook Pantry 2pc Bathroom Bedroom - Primary 4pc Bathroom Office Walk-In Closet Walk-In Closet | Main<br>Main<br>Main<br>Second<br>Second<br>Second<br>Second<br>Second | 11`11" x 9`9" 4`2" x 4`2" 4`5" x 5`2" 13`0" x 17`1" 9`1" x 5`9" 4`1" x 3`11" 10`7" x 4`9" 4`8" x 5`1" |
|--------------------------------------------------------------------------------------|--------------------------------------------------------------------------------------------------------------------------------------------------------------------------------------------------------------------------------------------------------------------------------------------------------------------------------------------------------------------------------------------------------------------------------------------------------------------------------------------------------------------------------------------------------------------------------------------------------------------------------------------------------------------------------------------------------------------------------------------------------------------------------------------------------------------------------------------------------------------------------------------------------------------------------------------------------------------------------------------------------------------------------------------------------------------------------------------------------------------------------------------------------------------------------------------------------------------------------------------------------------------------------------------------------------------------------------------------------------------------------------------------------------------------------------------------------------------------------------------------------------------------------------------------------------------------------------------------------------------------------------------------------------------------------------------------------------------------------------------------------------------------------------------------------------------------------------------------------------------------------------------------------------------------------------------------------------------------------------------------------------------------------------------------------------------------------------------------------------------------------|--------------------------------------------------------------------------------------------------------------------------------------|----------------------------------------------------------------------------------------------|------------------------------------------------------------------------|-------------------------------------------------------------------------------------------------------|
| Bedroom                                                                              | Second                                                                                                                                                                                                                                                                                                                                                                                                                                                                                                                                                                                                                                                                                                                                                                                                                                                                                                                                                                                                                                                                                                                                                                                                                                                                                                                                                                                                                                                                                                                                                                                                                                                                                                                                                                                                                                                                                                                                                                                                                                                                                                                         | 14`0" x 11`7"                                                                                                                        | Walk-In Closet                                                                               | Second                                                                 | 4`8" x 5`0"                                                                                           |
| Bedroom<br>Flex Space<br>Furnace/Utility Room                                        | Lower<br>Basement<br>Lower                                                                                                                                                                                                                                                                                                                                                                                                                                                                                                                                                                                                                                                                                                                                                                                                                                                                                                                                                                                                                                                                                                                                                                                                                                                                                                                                                                                                                                                                                                                                                                                                                                                                                                                                                                                                                                                                                                                                                                                                                                                                                                     | 10`8" x 13`8"<br>13`10" x 10`0"<br>8`4" x 12`10"                                                                                     | Family Room<br>4pc Bathroom                                                                  | Lower<br>Basement                                                      | 11`4" x 20`8"<br>9`2" x 4`11"                                                                         |
| rumace, other room                                                                   | Lower                                                                                                                                                                                                                                                                                                                                                                                                                                                                                                                                                                                                                                                                                                                                                                                                                                                                                                                                                                                                                                                                                                                                                                                                                                                                                                                                                                                                                                                                                                                                                                                                                                                                                                                                                                                                                                                                                                                                                                                                                                                                                                                          | 0 4 X 12 10                                                                                                                          | Legal/Tax/Financial                                                                          |                                                                        |                                                                                                       |
| Title: Fee Simple Legal Desc:                                                        | 1712555                                                                                                                                                                                                                                                                                                                                                                                                                                                                                                                                                                                                                                                                                                                                                                                                                                                                                                                                                                                                                                                                                                                                                                                                                                                                                                                                                                                                                                                                                                                                                                                                                                                                                                                                                                                                                                                                                                                                                                                                                                                                                                                        | Zoning:<br><b>R-G</b>                                                                                                                | Remarks                                                                                      |                                                                        |                                                                                                       |
| Pub Rmks:                                                                            | Welcome Home to Your Dream Oasis in Redstone! Immerse yourself in sophistication and comfort in this meticulously designed home, perfectly located in the vibrant community of Redstone. As you step inside, you'll be enveloped in elegance, featuring upscale design, chic décor, and a modern color palette enhanced by premium upgrades. A HUGE formal dining room for those special holidays dinners, which can easily be converted into a 5th bedroom or den. The inviting kitchen seamlessly steals the spotlight with breathtaking granite countertops, sleek stainless-steel appliances, and a spacious center island with a flush eating bar—ideal for entertaining. Adjacent, a pantry keeps essentials at your fingertips, while luxury vinyl plank flooring flows throughout the home. The airy great room creates an open-concept layout, perfect for gatherings. Ascend to the upper level to discover a centralized bonus room equipped with 7.1 surround sound, three spacious bedrooms, and a luxurious master suite with a walk-in closet and stunning 5-piece ensuite bathroom. An office workstation and convenient laundry room add to the functionality. The fully finished basement features an additional bedroom, another full bathroom, and roughed-in plumbing for a potential wet bar or kitchenette, perfect for family fun or additional income. With 7.1 surround sound in the living area, this versatile space is designed for relaxation and entertainment. Plus, there's potential for a side entrance for those wanting to create a rental income. Enjoy ultimate comfort with dual furnace zones, ensuring cozy living in every season. Stay cool in the summer with a high-efficiency air conditioning unit, perfectly sized for your home's needs. Feel secure with a state-of-the-art Hik Vision HD security system, featuring eight surveillance cameras around the property. Additionally, this home is equipped with a water softener system, ensuring soft water throughout your entire home. A Vacuflow system throughout adds convenience, making cleaning a breeze. The exteri |                                                                                                                                      |                                                                                              |                                                                        |                                                                                                       |