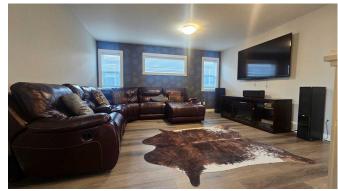

Int Feat: Granite Counters, High Ceilings, Kitchen Island, No Animal Home, No Smoking Home, Storage

**Utilities:** Room Information

Level Level Room Dimensions Room **Dimensions** 

| Dining Room Kitchen Living Room Entrance Bonus Room Laundry Bedroom 5pc Ensuite bath | Main<br>Main<br>Main<br>Main<br>Second<br>Second<br>Second<br>Second                                                                                                                                                                                                                                                                                                                                                                                                                                                                                                                                                                                                                                                                                                                                                                                                                                                                                                                                                                                                                                                                                                                                                                                                                                                                                                                                                                                                                                                                                                                                                                                                                                                                                                                                                                                                                                                                                                                                                                                                                                                           | 14`10" x 13`10"<br>11`11" x 13`8"<br>12`0" x 16`11"<br>8`6" x 4`1"<br>15`1" x 15`0"<br>8`9" x 7`6"<br>11`2" x 12`0"<br>10`6" x 13`3" | Nook Pantry 2pc Bathroom Bedroom - Primary 4pc Bathroom Office Walk-In Closet Walk-In Closet | Main<br>Main<br>Main<br>Second<br>Second<br>Second<br>Second<br>Second | 11`11" x 9`9" 4`2" x 4`2" 4`5" x 5`2" 13`0" x 17`1" 9`1" x 5`9" 4`1" x 3`11" 10`7" x 4`9" 4`8" x 5`1" |
|--------------------------------------------------------------------------------------|--------------------------------------------------------------------------------------------------------------------------------------------------------------------------------------------------------------------------------------------------------------------------------------------------------------------------------------------------------------------------------------------------------------------------------------------------------------------------------------------------------------------------------------------------------------------------------------------------------------------------------------------------------------------------------------------------------------------------------------------------------------------------------------------------------------------------------------------------------------------------------------------------------------------------------------------------------------------------------------------------------------------------------------------------------------------------------------------------------------------------------------------------------------------------------------------------------------------------------------------------------------------------------------------------------------------------------------------------------------------------------------------------------------------------------------------------------------------------------------------------------------------------------------------------------------------------------------------------------------------------------------------------------------------------------------------------------------------------------------------------------------------------------------------------------------------------------------------------------------------------------------------------------------------------------------------------------------------------------------------------------------------------------------------------------------------------------------------------------------------------------|--------------------------------------------------------------------------------------------------------------------------------------|----------------------------------------------------------------------------------------------|------------------------------------------------------------------------|-------------------------------------------------------------------------------------------------------|
| Bedroom                                                                              | Second                                                                                                                                                                                                                                                                                                                                                                                                                                                                                                                                                                                                                                                                                                                                                                                                                                                                                                                                                                                                                                                                                                                                                                                                                                                                                                                                                                                                                                                                                                                                                                                                                                                                                                                                                                                                                                                                                                                                                                                                                                                                                                                         | 14`0" x 11`7"                                                                                                                        | Walk-In Closet                                                                               | Second                                                                 | 4`8" x 5`0"                                                                                           |
| Bedroom<br>Flex Space<br>Furnace/Utility Room                                        | Lower<br>Basement<br>Lower                                                                                                                                                                                                                                                                                                                                                                                                                                                                                                                                                                                                                                                                                                                                                                                                                                                                                                                                                                                                                                                                                                                                                                                                                                                                                                                                                                                                                                                                                                                                                                                                                                                                                                                                                                                                                                                                                                                                                                                                                                                                                                     | 10`8" x 13`8"<br>13`10" x 10`0"<br>8`4" x 12`10"                                                                                     | Family Room<br>4pc Bathroom                                                                  | Lower<br>Basement                                                      | 11`4" x 20`8"<br>9`2" x 4`11"                                                                         |
| rumace, other room                                                                   | Lower                                                                                                                                                                                                                                                                                                                                                                                                                                                                                                                                                                                                                                                                                                                                                                                                                                                                                                                                                                                                                                                                                                                                                                                                                                                                                                                                                                                                                                                                                                                                                                                                                                                                                                                                                                                                                                                                                                                                                                                                                                                                                                                          | 0 4 X 12 10                                                                                                                          | Legal/Tax/Financial                                                                          |                                                                        |                                                                                                       |
| Title: Fee Simple Legal Desc:                                                        | 1712555                                                                                                                                                                                                                                                                                                                                                                                                                                                                                                                                                                                                                                                                                                                                                                                                                                                                                                                                                                                                                                                                                                                                                                                                                                                                                                                                                                                                                                                                                                                                                                                                                                                                                                                                                                                                                                                                                                                                                                                                                                                                                                                        | Zoning:<br><b>R-G</b>                                                                                                                | Remarks                                                                                      |                                                                        |                                                                                                       |
| Pub Rmks:                                                                            | Welcome Home to Your Dream Oasis in Redstone! Immerse yourself in sophistication and comfort in this meticulously designed home, perfectly located in the vibrant community of Redstone. As you step inside, you'll be enveloped in elegance, featuring upscale design, chic décor, and a modern color palette enhanced by premium upgrades. A HUGE formal dining room for those special holidays dinners, which can easily be converted into a 5th bedroom or den. The inviting kitchen seamlessly steals the spotlight with breathtaking granite countertops, sleek stainless-steel appliances, and a spacious center island with a flush eating bar—ideal for entertaining. Adjacent, a pantry keeps essentials at your fingertips, while luxury vinyl plank flooring flows throughout the home. The airy great room creates an open-concept layout, perfect for gatherings. Ascend to the upper level to discover a centralized bonus room equipped with 7.1 surround sound, three spacious bedrooms, and a luxurious master suite with a walk-in closet and stunning 5-piece ensuite bathroom. An office workstation and convenient laundry room add to the functionality. The fully finished basement features an additional bedroom, another full bathroom, and roughed-in plumbing for a potential wet bar or kitchenette, perfect for family fun or additional income. With 7.1 surround sound in the living area, this versatile space is designed for relaxation and entertainment. Plus, there's potential for a side entrance for those wanting to create a rental income. Enjoy ultimate comfort with dual furnace zones, ensuring cozy living in every season. Stay cool in the summer with a high-efficiency air conditioning unit, perfectly sized for your home's needs. Feel secure with a state-of-the-art Hik Vision HD security system, featuring eight surveillance cameras around the property. Additionally, this home is equipped with a water softener system, ensuring soft water throughout your entire home. A Vacuflow system throughout adds convenience, making cleaning a breeze. The exteri |                                                                                                                                      |                                                                                              |                                                                        |                                                                                                       |