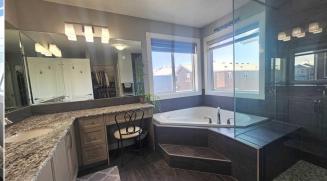

Int Feat: Granite Counters, High Ceilings, Kitchen Island, No Animal Home, No Smoking Home, Storage

**Utilities:** Room Information

Level Level Room Dimensions Room **Dimensions** 

| Dining Room Kitchen Living Room Entrance Bonus Room Laundry Bedroom 5pc Ensuite bath | Main<br>Main<br>Main<br>Main<br>Second<br>Second<br>Second<br>Second                                                                                                                                                                                                                                                                                                                                                                                                                                                                                                                                                                                                                                                                                                                                                                                                                                                                                                                                                                                                                                                                                                                                                                                                                                                                                                                                                                                                                                                                                                                                                                                                                                                                                                                                                                                                                                                                                                                                                                                                                                                           | 14`10" x 13`10"<br>11`11" x 13`8"<br>12`0" x 16`11"<br>8`6" x 4`1"<br>15`1" x 15`0"<br>8`9" x 7`6"<br>11`2" x 12`0"<br>10`6" x 13`3" | Nook Pantry 2pc Bathroom Bedroom - Primary 4pc Bathroom Office Walk-In Closet Walk-In Closet | Main<br>Main<br>Main<br>Second<br>Second<br>Second<br>Second<br>Second | 11`11" x 9`9" 4`2" x 4`2" 4`5" x 5`2" 13`0" x 17`1" 9`1" x 5`9" 4`1" x 3`11" 10`7" x 4`9" 4`8" x 5`1" |
|--------------------------------------------------------------------------------------|--------------------------------------------------------------------------------------------------------------------------------------------------------------------------------------------------------------------------------------------------------------------------------------------------------------------------------------------------------------------------------------------------------------------------------------------------------------------------------------------------------------------------------------------------------------------------------------------------------------------------------------------------------------------------------------------------------------------------------------------------------------------------------------------------------------------------------------------------------------------------------------------------------------------------------------------------------------------------------------------------------------------------------------------------------------------------------------------------------------------------------------------------------------------------------------------------------------------------------------------------------------------------------------------------------------------------------------------------------------------------------------------------------------------------------------------------------------------------------------------------------------------------------------------------------------------------------------------------------------------------------------------------------------------------------------------------------------------------------------------------------------------------------------------------------------------------------------------------------------------------------------------------------------------------------------------------------------------------------------------------------------------------------------------------------------------------------------------------------------------------------|--------------------------------------------------------------------------------------------------------------------------------------|----------------------------------------------------------------------------------------------|------------------------------------------------------------------------|-------------------------------------------------------------------------------------------------------|
| Bedroom                                                                              | Second                                                                                                                                                                                                                                                                                                                                                                                                                                                                                                                                                                                                                                                                                                                                                                                                                                                                                                                                                                                                                                                                                                                                                                                                                                                                                                                                                                                                                                                                                                                                                                                                                                                                                                                                                                                                                                                                                                                                                                                                                                                                                                                         | 14`0" x 11`7"                                                                                                                        | Walk-In Closet                                                                               | Second                                                                 | 4`8" x 5`0"                                                                                           |
| Bedroom<br>Flex Space<br>Furnace/Utility Room                                        | Lower<br>Basement<br>Lower                                                                                                                                                                                                                                                                                                                                                                                                                                                                                                                                                                                                                                                                                                                                                                                                                                                                                                                                                                                                                                                                                                                                                                                                                                                                                                                                                                                                                                                                                                                                                                                                                                                                                                                                                                                                                                                                                                                                                                                                                                                                                                     | 10`8" x 13`8"<br>13`10" x 10`0"<br>8`4" x 12`10"                                                                                     | Family Room<br>4pc Bathroom                                                                  | Lower<br>Basement                                                      | 11`4" x 20`8"<br>9`2" x 4`11"                                                                         |
| rumace, other room                                                                   | Lower                                                                                                                                                                                                                                                                                                                                                                                                                                                                                                                                                                                                                                                                                                                                                                                                                                                                                                                                                                                                                                                                                                                                                                                                                                                                                                                                                                                                                                                                                                                                                                                                                                                                                                                                                                                                                                                                                                                                                                                                                                                                                                                          | 0 4 X 12 10                                                                                                                          | Legal/Tax/Financial                                                                          |                                                                        |                                                                                                       |
| Title: Fee Simple Legal Desc:                                                        | 1712555                                                                                                                                                                                                                                                                                                                                                                                                                                                                                                                                                                                                                                                                                                                                                                                                                                                                                                                                                                                                                                                                                                                                                                                                                                                                                                                                                                                                                                                                                                                                                                                                                                                                                                                                                                                                                                                                                                                                                                                                                                                                                                                        | Zoning:<br><b>R-G</b>                                                                                                                | Remarks                                                                                      |                                                                        |                                                                                                       |
| Pub Rmks:                                                                            | Welcome Home to Your Dream Oasis in Redstone! Immerse yourself in sophistication and comfort in this meticulously designed home, perfectly located in the vibrant community of Redstone. As you step inside, you'll be enveloped in elegance, featuring upscale design, chic décor, and a modern color palette enhanced by premium upgrades. A HUGE formal dining room for those special holidays dinners, which can easily be converted into a 5th bedroom or den. The inviting kitchen seamlessly steals the spotlight with breathtaking granite countertops, sleek stainless-steel appliances, and a spacious center island with a flush eating bar—ideal for entertaining. Adjacent, a pantry keeps essentials at your fingertips, while luxury vinyl plank flooring flows throughout the home. The airy great room creates an open-concept layout, perfect for gatherings. Ascend to the upper level to discover a centralized bonus room equipped with 7.1 surround sound, three spacious bedrooms, and a luxurious master suite with a walk-in closet and stunning 5-piece ensuite bathroom. An office workstation and convenient laundry room add to the functionality. The fully finished basement features an additional bedroom, another full bathroom, and roughed-in plumbing for a potential wet bar or kitchenette, perfect for family fun or additional income. With 7.1 surround sound in the living area, this versatile space is designed for relaxation and entertainment. Plus, there's potential for a side entrance for those wanting to create a rental income. Enjoy ultimate comfort with dual furnace zones, ensuring cozy living in every season. Stay cool in the summer with a high-efficiency air conditioning unit, perfectly sized for your home's needs. Feel secure with a state-of-the-art Hik Vision HD security system, featuring eight surveillance cameras around the property. Additionally, this home is equipped with a water softener system, ensuring soft water throughout your entire home. A Vacuflow system throughout adds convenience, making cleaning a breeze. The exteri |                                                                                                                                      |                                                                                              |                                                                        |                                                                                                       |