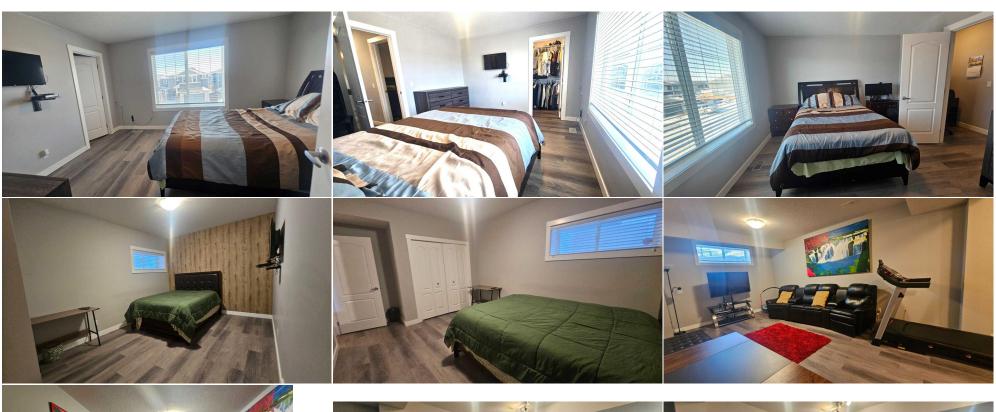

Int Feat: Granite Counters, High Ceilings, Kitchen Island, No Animal Home, No Smoking Home, Storage

**Utilities:** Room Information

Level Level Room Dimensions Room **Dimensions** 

| Dining Room Kitchen Living Room Entrance Bonus Room Laundry Bedroom 5pc Ensuite bath | Main<br>Main<br>Main<br>Main<br>Second<br>Second<br>Second<br>Second                                                                                                                                                                                                                                                                                                                                                                                                                                                                                                                                                                                                                                                                                                                                                                                                                                                                                                                                                                                                                                                                                                                                                                                                                                                                                                                                                                                                                                                                                                                                                                                                                                                                                                                                                                                                                                                                                                                                                                                                                                                           | 14`10" x 13`10"<br>11`11" x 13`8"<br>12`0" x 16`11"<br>8`6" x 4`1"<br>15`1" x 15`0"<br>8`9" x 7`6"<br>11`2" x 12`0"<br>10`6" x 13`3" | Nook Pantry 2pc Bathroom Bedroom - Primary 4pc Bathroom Office Walk-In Closet Walk-In Closet | Main<br>Main<br>Main<br>Second<br>Second<br>Second<br>Second<br>Second | 11`11" x 9`9" 4`2" x 4`2" 4`5" x 5`2" 13`0" x 17`1" 9`1" x 5`9" 4`1" x 3`11" 10`7" x 4`9" 4`8" x 5`1" |
|--------------------------------------------------------------------------------------|--------------------------------------------------------------------------------------------------------------------------------------------------------------------------------------------------------------------------------------------------------------------------------------------------------------------------------------------------------------------------------------------------------------------------------------------------------------------------------------------------------------------------------------------------------------------------------------------------------------------------------------------------------------------------------------------------------------------------------------------------------------------------------------------------------------------------------------------------------------------------------------------------------------------------------------------------------------------------------------------------------------------------------------------------------------------------------------------------------------------------------------------------------------------------------------------------------------------------------------------------------------------------------------------------------------------------------------------------------------------------------------------------------------------------------------------------------------------------------------------------------------------------------------------------------------------------------------------------------------------------------------------------------------------------------------------------------------------------------------------------------------------------------------------------------------------------------------------------------------------------------------------------------------------------------------------------------------------------------------------------------------------------------------------------------------------------------------------------------------------------------|--------------------------------------------------------------------------------------------------------------------------------------|----------------------------------------------------------------------------------------------|------------------------------------------------------------------------|-------------------------------------------------------------------------------------------------------|
| Bedroom                                                                              | Second                                                                                                                                                                                                                                                                                                                                                                                                                                                                                                                                                                                                                                                                                                                                                                                                                                                                                                                                                                                                                                                                                                                                                                                                                                                                                                                                                                                                                                                                                                                                                                                                                                                                                                                                                                                                                                                                                                                                                                                                                                                                                                                         | 14`0" x 11`7"                                                                                                                        | Walk-In Closet                                                                               | Second                                                                 | 4`8" x 5`0"                                                                                           |
| Bedroom<br>Flex Space<br>Furnace/Utility Room                                        | Lower<br>Basement<br>Lower                                                                                                                                                                                                                                                                                                                                                                                                                                                                                                                                                                                                                                                                                                                                                                                                                                                                                                                                                                                                                                                                                                                                                                                                                                                                                                                                                                                                                                                                                                                                                                                                                                                                                                                                                                                                                                                                                                                                                                                                                                                                                                     | 10`8" x 13`8"<br>13`10" x 10`0"<br>8`4" x 12`10"                                                                                     | Family Room<br>4pc Bathroom                                                                  | Lower<br>Basement                                                      | 11`4" x 20`8"<br>9`2" x 4`11"                                                                         |
| rumace, other room                                                                   | Lower                                                                                                                                                                                                                                                                                                                                                                                                                                                                                                                                                                                                                                                                                                                                                                                                                                                                                                                                                                                                                                                                                                                                                                                                                                                                                                                                                                                                                                                                                                                                                                                                                                                                                                                                                                                                                                                                                                                                                                                                                                                                                                                          | 0 4 X 12 10                                                                                                                          | Legal/Tax/Financial                                                                          |                                                                        |                                                                                                       |
| Title: Fee Simple Legal Desc:                                                        | 1712555                                                                                                                                                                                                                                                                                                                                                                                                                                                                                                                                                                                                                                                                                                                                                                                                                                                                                                                                                                                                                                                                                                                                                                                                                                                                                                                                                                                                                                                                                                                                                                                                                                                                                                                                                                                                                                                                                                                                                                                                                                                                                                                        | Zoning:<br><b>R-G</b>                                                                                                                | Remarks                                                                                      |                                                                        |                                                                                                       |
| Pub Rmks:                                                                            | Welcome Home to Your Dream Oasis in Redstone! Immerse yourself in sophistication and comfort in this meticulously designed home, perfectly located in the vibrant community of Redstone. As you step inside, you'll be enveloped in elegance, featuring upscale design, chic décor, and a modern color palette enhanced by premium upgrades. A HUGE formal dining room for those special holidays dinners, which can easily be converted into a 5th bedroom or den. The inviting kitchen seamlessly steals the spotlight with breathtaking granite countertops, sleek stainless-steel appliances, and a spacious center island with a flush eating bar—ideal for entertaining. Adjacent, a pantry keeps essentials at your fingertips, while luxury vinyl plank flooring flows throughout the home. The airy great room creates an open-concept layout, perfect for gatherings. Ascend to the upper level to discover a centralized bonus room equipped with 7.1 surround sound, three spacious bedrooms, and a luxurious master suite with a walk-in closet and stunning 5-piece ensuite bathroom. An office workstation and convenient laundry room add to the functionality. The fully finished basement features an additional bedroom, another full bathroom, and roughed-in plumbing for a potential wet bar or kitchenette, perfect for family fun or additional income. With 7.1 surround sound in the living area, this versatile space is designed for relaxation and entertainment. Plus, there's potential for a side entrance for those wanting to create a rental income. Enjoy ultimate comfort with dual furnace zones, ensuring cozy living in every season. Stay cool in the summer with a high-efficiency air conditioning unit, perfectly sized for your home's needs. Feel secure with a state-of-the-art Hik Vision HD security system, featuring eight surveillance cameras around the property. Additionally, this home is equipped with a water softener system, ensuring soft water throughout your entire home. A Vacuflow system throughout adds convenience, making cleaning a breeze. The exteri |                                                                                                                                      |                                                                                              |                                                                        |                                                                                                       |