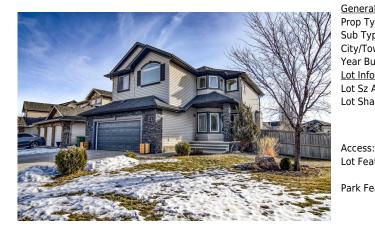

## 100 SEAGREEN Passage, Chestermere T1X 0G5

| MLS®#:  | A2188756 | Area:   | Rainbow Falls | Listing          | 01/29/25 | List Price: <b>\$779,900</b> |
|---------|----------|---------|---------------|------------------|----------|------------------------------|
| Status: | Active   | County: | Chestermere   | Date:<br>Change: | None     | Association: Fort McMurray   |

| eat:                  | Lot,Landscaped<br>Double Garage A | ttached             |                     |                       |                   |
|-----------------------|-----------------------------------|---------------------|---------------------|-----------------------|-------------------|
| at:                   |                                   | r Lot,Gazebo,Lake,F | ront Yard,Lawn,Gard | en,Low Maintenance La | ndscape,Irregular |
| 5:                    |                                   |                     |                     |                       |                   |
|                       |                                   |                     |                     | Garage Sz:            | 2                 |
|                       |                                   |                     |                     | Ttl Park:             | 6                 |
| ape:                  |                                   |                     |                     | <u>Parking</u>        |                   |
| Ar:                   | 6,038 sqft                        | Ttl Sqft:           | 2,201               |                       |                   |
| ormation              | 6 6 6 G                           | Low Sqft:           |                     | Style:                | 2 Storey Split    |
| Built:                | 2011                              | Abv Sqft:           | 2,201               | Baths:                | 3.5 (3 1)         |
| own:                  | Chestermere                       | Finished Floor Ar   |                     | Beds:                 | 5 (3 2 )          |
| /pe:                  | Detached                          |                     |                     | Layout                |                   |
| уре:                  | Residential                       |                     |                     | 3                     |                   |
| <u>al Information</u> |                                   |                     |                     | DOM                   |                   |