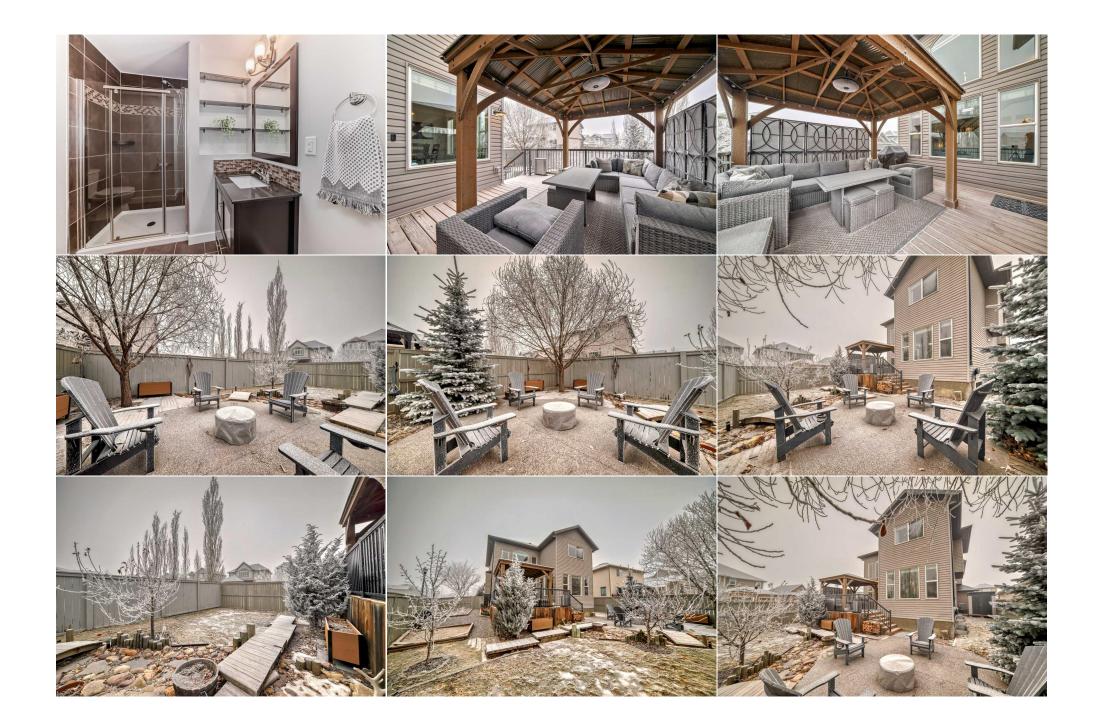

| Bedroom<br>Bonus Room<br>Game Room | Upper<br>Upper<br>Lower                                                                                                                                                                                                                                                                                                       | 10`11" x 10`2"<br>19`7" x 12`2"<br>13`1" x 11`10"                                                                                                                                                                                                                                                                                                                                                                                                                                                        | 4pc Bathroom<br>Family Room<br>Bedroom                                                                                                                                                                                                                                                                                                                                                                                                                  | Upper<br>Lower<br>Lower                                                                                                                                                                                                                                                                                                                                                                                     | 8`3" x 4`11"<br>14`0" x 12`9"<br>9`9" x 9`5"                                                                                                                                                                                                                                                                                                                                                                                                                                                                                                                                                      |
|------------------------------------|-------------------------------------------------------------------------------------------------------------------------------------------------------------------------------------------------------------------------------------------------------------------------------------------------------------------------------|----------------------------------------------------------------------------------------------------------------------------------------------------------------------------------------------------------------------------------------------------------------------------------------------------------------------------------------------------------------------------------------------------------------------------------------------------------------------------------------------------------|---------------------------------------------------------------------------------------------------------------------------------------------------------------------------------------------------------------------------------------------------------------------------------------------------------------------------------------------------------------------------------------------------------------------------------------------------------|-------------------------------------------------------------------------------------------------------------------------------------------------------------------------------------------------------------------------------------------------------------------------------------------------------------------------------------------------------------------------------------------------------------|---------------------------------------------------------------------------------------------------------------------------------------------------------------------------------------------------------------------------------------------------------------------------------------------------------------------------------------------------------------------------------------------------------------------------------------------------------------------------------------------------------------------------------------------------------------------------------------------------|
| Bedroom                            | Lower                                                                                                                                                                                                                                                                                                                         | 13`9" x 6`8"                                                                                                                                                                                                                                                                                                                                                                                                                                                                                             | <b>3pc Bathroom</b><br>Legal/Tax/Financial                                                                                                                                                                                                                                                                                                                                                                                                              | Lower                                                                                                                                                                                                                                                                                                                                                                                                       | 9`1" x 3`9"                                                                                                                                                                                                                                                                                                                                                                                                                                                                                                                                                                                       |
| Title:                             |                                                                                                                                                                                                                                                                                                                               | Zoning:                                                                                                                                                                                                                                                                                                                                                                                                                                                                                                  |                                                                                                                                                                                                                                                                                                                                                                                                                                                         |                                                                                                                                                                                                                                                                                                                                                                                                             |                                                                                                                                                                                                                                                                                                                                                                                                                                                                                                                                                                                                   |
| Fee Simple                         |                                                                                                                                                                                                                                                                                                                               | R-1                                                                                                                                                                                                                                                                                                                                                                                                                                                                                                      |                                                                                                                                                                                                                                                                                                                                                                                                                                                         |                                                                                                                                                                                                                                                                                                                                                                                                             |                                                                                                                                                                                                                                                                                                                                                                                                                                                                                                                                                                                                   |
| Legal Desc:                        | 0813632                                                                                                                                                                                                                                                                                                                       |                                                                                                                                                                                                                                                                                                                                                                                                                                                                                                          | Domoriza                                                                                                                                                                                                                                                                                                                                                                                                                                                |                                                                                                                                                                                                                                                                                                                                                                                                             |                                                                                                                                                                                                                                                                                                                                                                                                                                                                                                                                                                                                   |
|                                    |                                                                                                                                                                                                                                                                                                                               |                                                                                                                                                                                                                                                                                                                                                                                                                                                                                                          | Remarks                                                                                                                                                                                                                                                                                                                                                                                                                                                 |                                                                                                                                                                                                                                                                                                                                                                                                             |                                                                                                                                                                                                                                                                                                                                                                                                                                                                                                                                                                                                   |
|                                    |                                                                                                                                                                                                                                                                                                                               |                                                                                                                                                                                                                                                                                                                                                                                                                                                                                                          | -                                                                                                                                                                                                                                                                                                                                                                                                                                                       | -                                                                                                                                                                                                                                                                                                                                                                                                           | vely home, you're greeted by soaring ceilings<br>rd and features built-in shelving. The mudroom                                                                                                                                                                                                                                                                                                                                                                                                                                                                                                   |
|                                    | off the garage also boa<br>living room with its dra<br>automated high windo<br>stainless steel applian<br>outdoor deck. An upgr<br>and ample space for a<br>ensuite with a separat<br>ideal for a TV or game<br>enjoy the outdoors in t<br>upgrades including fre<br>gazebo. Some furnitur                                    | asts plenty of built-in storage and<br>amatic high ceilings, a floor-to-cei<br>w coverings (remote included) flo<br>ces, and a breakfast bar that oper<br>aded powder room and main floor<br>large TV, plus three generously si<br>e tub and shower. The fully finish<br>s area. The landscaped outdoor sp<br>the commercial-grade covered gaz<br>sh designer paint thru-out, new li<br>e may also be available for purcha                                                                               | conveniently leads to a large wal<br>ling stone-like fireplace with a ma<br>od the room with natural light. Th<br>is to the dining room. The bright<br>laundry room complete this level<br>zed bedrooms. The primary bedro<br>d basement features two addition<br>ace features a dry river, garden<br>ebo with a fan, lighting, and a con<br>ghting, automated light switches<br>se (negotiable). Located in an ex-                                     | Ik-thru pantry that connects<br>antle, and a built-in TV moun<br>he kitchen is a chef's dream<br>dining area easily accommod<br>I. The upper level features a<br>room boasts a large walk-in c<br>onal large bedrooms, another<br>beds, a sandbox, and a firepi<br>onvenient remote control. Th<br>s, 2 rain barrels, a high-end s<br>accellent location, you're just                                       | to the kitchen. The heart of the home is the<br>at for a 65-inch TV. The massive windows with<br>with a prep area, bullnose granite countertops,<br>dates 8-10 people and provides access to the<br>bonus room with vaulted ceilings, built-ins,<br>loset, stylish ceiling fan and a luxurious 5-piece<br>r full bathroom, and a spacious recreation room<br>it area, perfect for entertaining. Relax and<br>is home also features numerous recent<br>torage shed, and privacy screens for the<br>blocks away from the lake, close to schools,<br>ove-in ready! Call your favorite agent today to |
| Inclusions:                        | off the garage also boa<br>living room with its dra<br>automated high windo<br>stainless steel applian<br>outdoor deck. An upgr<br>and ample space for a<br>ensuite with a separat<br>ideal for a TV or game<br>enjoy the outdoors in t<br>upgrades including fre<br>gazebo. Some furnitur<br>parks, pathways, and s<br>view. | asts plenty of built-in storage and<br>amatic high ceilings, a floor-to-cei<br>w coverings (remote included) flo<br>ces, and a breakfast bar that oper<br>aded powder room and main floor<br>large TV, plus three generously si<br>e tub and shower. The fully finishe<br>s area. The landscaped outdoor sp<br>the commercial-grade covered gaz<br>sh designer paint thru-out, new li<br>e may also be available for purcha<br>shopping, with a short drive to Cal<br>bo, Storage Shed, 2 Ring Door Bell | conveniently leads to a large wal<br>ling stone-like fireplace with a ma<br>od the room with natural light. Th<br>is to the dining room. The bright<br>laundry room complete this level<br>zed bedrooms. The primary bedro<br>ed basement features two addition<br>ace features a dry river, garden<br>bebo with a fan, lighting, and a co<br>ghting, automated light switches<br>se (negotiable). Located in an ex<br>gary. Ask your agent for more de | Ik-thru pantry that connects<br>antle, and a built-in TV moun<br>he kitchen is a chef's dream<br>dining area easily accommod<br>d. The upper level features a<br>room boasts a large walk-in c<br>bonal large bedrooms, another<br>beds, a sandbox, and a firepi<br>borvenient remote control. Th<br>s, 2 rain barrels, a high-end s<br>ccellent location, you're just l<br>etails. This home is totally mo | to the kitchen. The heart of the home is the<br>at for a 65-inch TV. The massive windows with<br>with a prep area, bullnose granite countertops,<br>dates 8-10 people and provides access to the<br>bonus room with vaulted ceilings, built-ins,<br>loset, stylish ceiling fan and a luxurious 5-piece<br>r full bathroom, and a spacious recreation room<br>it area, perfect for entertaining. Relax and<br>is home also features numerous recent<br>torage shed, and privacy screens for the<br>blocks away from the lake, close to schools,                                                    |