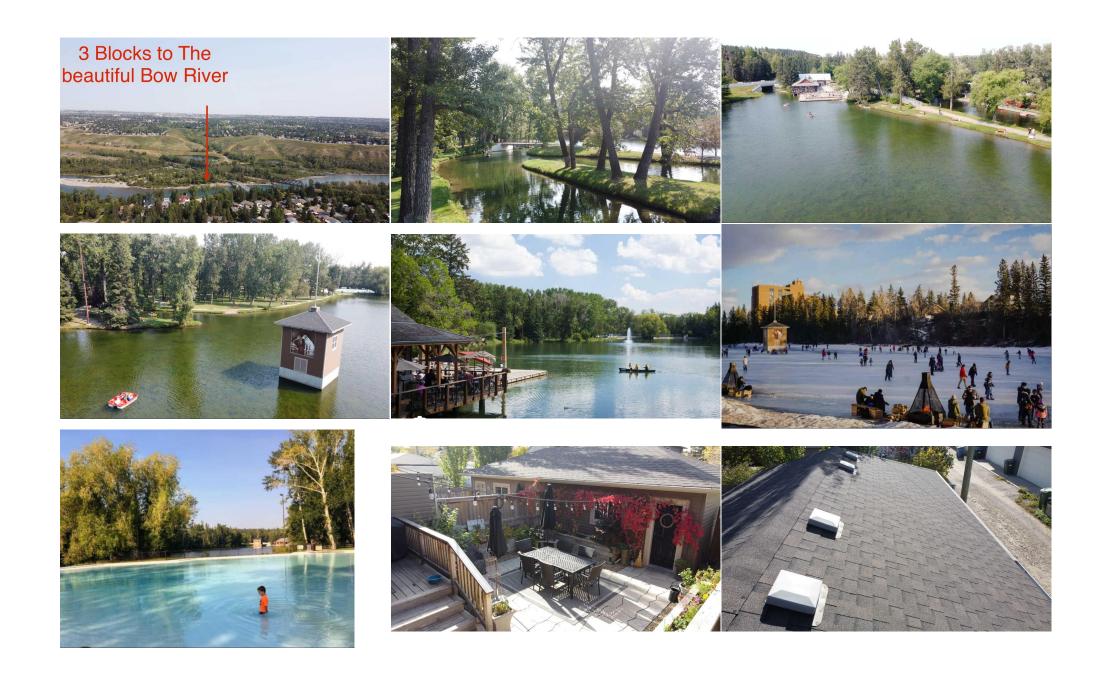

| 4pc Ensuite bath<br>Furnace/Utility Room<br>Bedroom<br>Walk-In Closet<br>Game Room | Second<br>Second<br>Basement<br>Basement<br>Basement<br>Basement                                                                                                                                                                                                                                                                                                                                                                                                                                                                                                                                                                                                                                                                                                                                                                                                                                                                                                                                                                                                                                                                                                                                                                                                                                                                                                                                                                                                                                                                                                                                                                                                                                                                                                                                                                                                                                                                                                                                                                                                                                                                 | 11`8" x 8`5"<br>15`7" x 6`2"<br>11`5" x 7`5"<br>12`0" x 13`2"<br>6`0" x 5`2"<br>16`11" x 18`8" | 4pc Bathroom<br>3pc Bathroom<br>Furnace/Utility Room<br>Walk-In Closet<br>Game Room | Second<br>Basement<br>Basement<br>Basement<br>Basement | 5`10" x 8`0"<br>7`4" x 8`3"<br>11`5" x 7`5"<br>6`0" x 5`2"<br>16`11" x 18`8" |  |  |  |
|------------------------------------------------------------------------------------|----------------------------------------------------------------------------------------------------------------------------------------------------------------------------------------------------------------------------------------------------------------------------------------------------------------------------------------------------------------------------------------------------------------------------------------------------------------------------------------------------------------------------------------------------------------------------------------------------------------------------------------------------------------------------------------------------------------------------------------------------------------------------------------------------------------------------------------------------------------------------------------------------------------------------------------------------------------------------------------------------------------------------------------------------------------------------------------------------------------------------------------------------------------------------------------------------------------------------------------------------------------------------------------------------------------------------------------------------------------------------------------------------------------------------------------------------------------------------------------------------------------------------------------------------------------------------------------------------------------------------------------------------------------------------------------------------------------------------------------------------------------------------------------------------------------------------------------------------------------------------------------------------------------------------------------------------------------------------------------------------------------------------------------------------------------------------------------------------------------------------------|------------------------------------------------------------------------------------------------|-------------------------------------------------------------------------------------|--------------------------------------------------------|------------------------------------------------------------------------------|--|--|--|
|                                                                                    |                                                                                                                                                                                                                                                                                                                                                                                                                                                                                                                                                                                                                                                                                                                                                                                                                                                                                                                                                                                                                                                                                                                                                                                                                                                                                                                                                                                                                                                                                                                                                                                                                                                                                                                                                                                                                                                                                                                                                                                                                                                                                                                                  |                                                                                                | Legal/Tax/Financial                                                                 |                                                        |                                                                              |  |  |  |
| Title:<br><b>Fee Simple</b><br>Legal Desc:                                         | 1211483                                                                                                                                                                                                                                                                                                                                                                                                                                                                                                                                                                                                                                                                                                                                                                                                                                                                                                                                                                                                                                                                                                                                                                                                                                                                                                                                                                                                                                                                                                                                                                                                                                                                                                                                                                                                                                                                                                                                                                                                                                                                                                                          | Zoning:<br><b>R-CG</b>                                                                         | Remarks                                                                             |                                                        |                                                                              |  |  |  |
| Pub Rmks:                                                                          | This stunning semi-detached home in the vibrant community of Bowness offers almost 3000sf of developed living space with 4 bedrooms, 3.5 baths, and impeccable craftsmanship. Do you ever say "Things aren't built like they used to be"?? Built by the builder (Maximus General Contracting Ltd) for his own family, the home showcases high-quality construction, thoughtful design, and modern amenities, making it a truly standout property. Built with solid 2x6 construction for enhanced durability and insulation, this home is designed to last. Solid core doors throughout ensure a quiet and premium living experience, while quartzite island, full tile backsplash, granite counters, upgraded lighting, built in speakers, keyless entry and hardwood floors add to its modern appeal. Major financial \$\$ investment has created a private and nearly maintenance free Backyard: The backyard is a private oasis, beautifully landscaped by Rock Bottom Landscaping, known for their stunning and meticulous work. The yard is filled with mostly perennials, meaning its beauty will return year after year with minimal upkeep. With sunny SOUTHWEST exposure, this outdoor space is perfect for relaxing, entertaining, or enjoying nature. With 4 bedrooms and 3.5 baths, this home offers ample space for family living. The open-concept design & SW exposure allows natural light to flood the living areas, creating a warm and welcoming environment. Prime Location in Bowness: Just blocks from Bowness Park, you'll have access to fantastic outdoor activities like walking, biking, cross country skiing, skating, stand-up paddleboarding, and fishing. This home offers both nature and convenience right at your doorstep. SCHOOLS! Every level of school is within walking distance. The high school and K-6 are 3 & 5 blocks away. SHOPPING! Minutes away from Superstore, Save-On and the fantastic new CALGARY FARMERS MARKET. CANADA OLYMPIC PARK is also a short 5 minute drive. Built to Last, Designed for Comfort & Lifestyle. This well-built, beautifully landscaped home offers t |                                                                                                |                                                                                     |                                                        |                                                                              |  |  |  |

## TO VIEW THIS PROPERTY WITH AN A-TEAM BUYER'S AGENT PLEASE CONTACT (587) 700-7123

Baker Park

**Bowness Park** 

**Bowmont Park** 

Bowness Comunity association Hockey. Pickleball. Events 2.5 blocks!