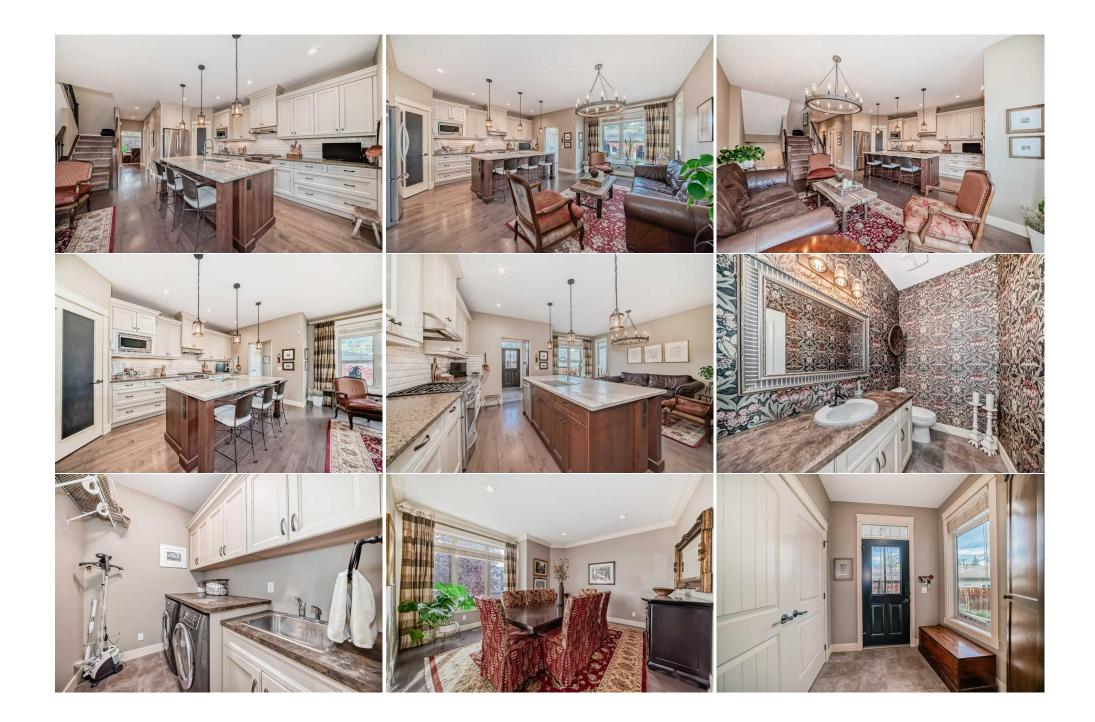

**Double Garage Detached** 

Utilities and Features

| Roof:<br>Heating:                                                                 | Asphalt Shingle<br>Forced Air,Natural Gas                     |                 | Stone, Vinyl Siding, Wood Frame                 |                                                                                            |                                          |  |  |
|-----------------------------------------------------------------------------------|---------------------------------------------------------------|-----------------|-------------------------------------------------|--------------------------------------------------------------------------------------------|------------------------------------------|--|--|
| Ext Feat:                                                                         | Sewer:<br>Ext Feat: BBQ gas line,Garden,Lighting,Private Yard |                 |                                                 | Flooring:<br>Carpet,Ceramic Tile,Hardwood<br>Water Source:<br>Fnd/Bsmt:<br>Poured Concrete |                                          |  |  |
| Kitchen Appl:                                                                     |                                                               |                 | Range Hood,Refrigerator,Washer,Window Coverings |                                                                                            |                                          |  |  |
| Int Feat: Ceiling Fan(s),Central Vacuum,Closet Organizers,Granite Co<br>Closet(s) |                                                               |                 | Counters, High Ceilings, Jetted Tu              | ib,Kitchen Island,No Smoking                                                               | Home,Quartz Counters,Skylight(s),Walk-In |  |  |
| Utilities:                                                                        |                                                               |                 | Room Information                                |                                                                                            |                                          |  |  |
| Room                                                                              | Level                                                         | Dimensions      | <u>Room</u>                                     | Level                                                                                      | Dimensions                               |  |  |
| Entrance                                                                          | Main                                                          | 7`8" x 5`1"     | Dining Room                                     | Main                                                                                       | 13`10" x 13`9"                           |  |  |
| 2pc Bathroom                                                                      | Main                                                          | 7`7" x 4`11"    | Laundry                                         | Main                                                                                       | 7`7" x 5`11"                             |  |  |
| Living Room                                                                       | Main                                                          | 18`2" x 10`5"   | Kitchen                                         | Main                                                                                       | 17`2" x 9`1"                             |  |  |
| Pantry                                                                            | Main                                                          | 3`10" x 3`11"   | Mud Room                                        | Main                                                                                       | 7`0" x 6`11"                             |  |  |
| Bedroom - Prim                                                                    | nary Second                                                   | 13`11" x 12`10" | Bedroom                                         | Second                                                                                     | 11`9" x 9`4"                             |  |  |
| Bedroom                                                                           | Second                                                        | 12`5" x 9`8"    | Walk-In Closet                                  | Second                                                                                     | 7`6" x 4`8"                              |  |  |

| 4pc Ensuite bath<br>Furnace/Utility Room<br>Bedroom<br>Walk-In Closet<br>Game Room | Second<br>Second<br>Basement<br>Basement<br>Basement<br>Basement                                                                                                                                                                                                                                                                                                                                                                                                                                                                                                                                                                                                                                                                                                                                                                                                                                                                                                                                                                                                                                                                                                                                                                                                                                                                                                                                                                                                                                                                                                                                                                                                                                                                                                                                                                                                                                                                                                                                                                                                                                                                 | 11`8" x 8`5"<br>15`7" x 6`2"<br>11`5" x 7`5"<br>12`0" x 13`2"<br>6`0" x 5`2"<br>16`11" x 18`8" | 4pc Bathroom<br>3pc Bathroom<br>Furnace/Utility Room<br>Walk-In Closet<br>Game Room | Second<br>Basement<br>Basement<br>Basement<br>Basement | 5`10" x 8`0"<br>7`4" x 8`3"<br>11`5" x 7`5"<br>6`0" x 5`2"<br>16`11" x 18`8" |  |  |  |
|------------------------------------------------------------------------------------|----------------------------------------------------------------------------------------------------------------------------------------------------------------------------------------------------------------------------------------------------------------------------------------------------------------------------------------------------------------------------------------------------------------------------------------------------------------------------------------------------------------------------------------------------------------------------------------------------------------------------------------------------------------------------------------------------------------------------------------------------------------------------------------------------------------------------------------------------------------------------------------------------------------------------------------------------------------------------------------------------------------------------------------------------------------------------------------------------------------------------------------------------------------------------------------------------------------------------------------------------------------------------------------------------------------------------------------------------------------------------------------------------------------------------------------------------------------------------------------------------------------------------------------------------------------------------------------------------------------------------------------------------------------------------------------------------------------------------------------------------------------------------------------------------------------------------------------------------------------------------------------------------------------------------------------------------------------------------------------------------------------------------------------------------------------------------------------------------------------------------------|------------------------------------------------------------------------------------------------|-------------------------------------------------------------------------------------|--------------------------------------------------------|------------------------------------------------------------------------------|--|--|--|
|                                                                                    |                                                                                                                                                                                                                                                                                                                                                                                                                                                                                                                                                                                                                                                                                                                                                                                                                                                                                                                                                                                                                                                                                                                                                                                                                                                                                                                                                                                                                                                                                                                                                                                                                                                                                                                                                                                                                                                                                                                                                                                                                                                                                                                                  |                                                                                                | Legal/Tax/Financial                                                                 |                                                        |                                                                              |  |  |  |
| Title:<br><b>Fee Simple</b><br>Legal Desc:                                         | 1211483                                                                                                                                                                                                                                                                                                                                                                                                                                                                                                                                                                                                                                                                                                                                                                                                                                                                                                                                                                                                                                                                                                                                                                                                                                                                                                                                                                                                                                                                                                                                                                                                                                                                                                                                                                                                                                                                                                                                                                                                                                                                                                                          | Zoning:<br><b>R-CG</b>                                                                         | Remarks                                                                             |                                                        |                                                                              |  |  |  |
| Pub Rmks:                                                                          | This stunning semi-detached home in the vibrant community of Bowness offers almost 3000sf of developed living space with 4 bedrooms, 3.5 baths, and impeccable craftsmanship. Do you ever say "Things aren't built like they used to be"?? Built by the builder (Maximus General Contracting Ltd) for his own family, the home showcases high-quality construction, thoughtful design, and modern amenities, making it a truly standout property. Built with solid 2x6 construction for enhanced durability and insulation, this home is designed to last. Solid core doors throughout ensure a quiet and premium living experience, while quartzite island, full tile backsplash, granite counters, upgraded lighting, built in speakers, keyless entry and hardwood floors add to its modern appeal. Major financial \$\$ investment has created a private and nearly maintenance free Backyard: The backyard is a private oasis, beautifully landscaped by Rock Bottom Landscaping, known for their stunning and meticulous work. The yard is filled with mostly perennials, meaning its beauty will return year after year with minimal upkeep. With sunny SOUTHWEST exposure, this outdoor space is perfect for relaxing, entertaining, or enjoying nature. With 4 bedrooms and 3.5 baths, this home offers ample space for family living. The open-concept design & SW exposure allows natural light to flood the living areas, creating a warm and welcoming environment. Prime Location in Bowness: Just blocks from Bowness Park, you'll have access to fantastic outdoor activities like walking, biking, cross country skiing, skating, stand-up paddleboarding, and fishing. This home offers both nature and convenience right at your doorstep. SCHOOLS! Every level of school is within walking distance. The high school and K-6 are 3 & 5 blocks away. SHOPPING! Minutes away from Superstore, Save-On and the fantastic new CALGARY FARMERS MARKET. CANADA OLYMPIC PARK is also a short 5 minute drive. Built to Last, Designed for Comfort & Lifestyle. This well-built, beautifully landscaped home offers t |                                                                                                |                                                                                     |                                                        |                                                                              |  |  |  |