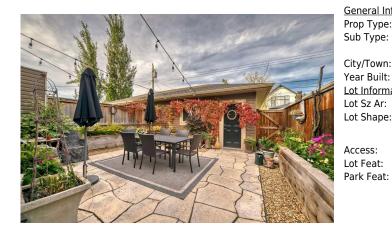

| eral Informatior   | <u>1</u>      |                     |                    | DOM                      |                       |
|--------------------|---------------|---------------------|--------------------|--------------------------|-----------------------|
| о Туре:            | Residential   |                     |                    | 2                        |                       |
| Type:              | Semi Detached | (Half               | <u>Layout</u>      |                          |                       |
|                    | Duplex)       | Finished Floor Ar   | ea                 | Beds:                    | 4(31)                 |
| /Town:             | Calgary       | Abv Sqft:           | 1,959              | Baths:                   | 3.5 (3 1)             |
| r Built:           | 2012          | Low Sqft:           |                    | Style:                   | 2 Storey,Side by Side |
| <u>Information</u> |               | Ttl Sqft:           | 1,959              |                          |                       |
| Sz Ar:             | 3,089 sqft    |                     |                    |                          |                       |
| Shape:             | •             |                     |                    | <u>Parking</u>           |                       |
| Shape.             |               |                     |                    | Ttl Park:                | 4                     |
|                    |               |                     |                    | Garage Sz:               | 2                     |
| ess:               |               |                     |                    |                          |                       |
| Feat:              | Back Yard,Low | Maintenance Landsca | pe,Landscaped,Nati | ve Plants,Yard Lights,Pr | ivate,Treed           |
|                    |               |                     |                    |                          |                       |

**Double Garage Detached** 

Utilities and Features

| Roof:<br>Heating:                                                                 | Asphalt Shingle<br>Forced Air,Natural Gas                     |                 | Stone, Vinyl Siding, Wood Frame                 |                                                                                            |                                          |  |  |
|-----------------------------------------------------------------------------------|---------------------------------------------------------------|-----------------|-------------------------------------------------|--------------------------------------------------------------------------------------------|------------------------------------------|--|--|
| Ext Feat:                                                                         | Sewer:<br>Ext Feat: BBQ gas line,Garden,Lighting,Private Yard |                 |                                                 | Flooring:<br>Carpet,Ceramic Tile,Hardwood<br>Water Source:<br>Fnd/Bsmt:<br>Poured Concrete |                                          |  |  |
| Kitchen Appl:                                                                     |                                                               |                 | Range Hood,Refrigerator,Washer,Window Coverings |                                                                                            |                                          |  |  |
| Int Feat: Ceiling Fan(s),Central Vacuum,Closet Organizers,Granite Co<br>Closet(s) |                                                               |                 | Counters, High Ceilings, Jetted Tu              | ib,Kitchen Island,No Smoking                                                               | Home,Quartz Counters,Skylight(s),Walk-In |  |  |
| Utilities:                                                                        |                                                               |                 | Room Information                                |                                                                                            |                                          |  |  |
| Room                                                                              | Level                                                         | Dimensions      | <u>Room</u>                                     | Level                                                                                      | Dimensions                               |  |  |
| Entrance                                                                          | Main                                                          | 7`8" x 5`1"     | Dining Room                                     | Main                                                                                       | 13`10" x 13`9"                           |  |  |
| 2pc Bathroom                                                                      | Main                                                          | 7`7" x 4`11"    | Laundry                                         | Main                                                                                       | 7`7" x 5`11"                             |  |  |
| Living Room                                                                       | Main                                                          | 18`2" x 10`5"   | Kitchen                                         | Main                                                                                       | 17`2" x 9`1"                             |  |  |
| Pantry                                                                            | Main                                                          | 3`10" x 3`11"   | Mud Room                                        | Main                                                                                       | 7`0" x 6`11"                             |  |  |
| Bedroom - Prim                                                                    | nary Second                                                   | 13`11" x 12`10" | Bedroom                                         | Second                                                                                     | 11`9" x 9`4"                             |  |  |
| Bedroom                                                                           | Second                                                        | 12`5" x 9`8"    | Walk-In Closet                                  | Second                                                                                     | 7`6" x 4`8"                              |  |  |