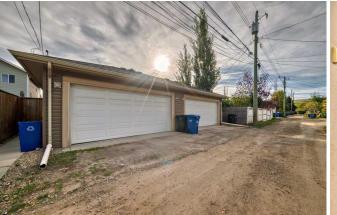

**Double Garage Detached** 

Utilities and Features

| Roof:<br>Heating:                                                                 | Asphalt Shingle<br>Forced Air,Natural Gas                     |                 | Stone, Vinyl Siding, Wood Frame                 |                                                                                            |                                          |  |  |
|-----------------------------------------------------------------------------------|---------------------------------------------------------------|-----------------|-------------------------------------------------|--------------------------------------------------------------------------------------------|------------------------------------------|--|--|
| Ext Feat:                                                                         | Sewer:<br>Ext Feat: BBQ gas line,Garden,Lighting,Private Yard |                 |                                                 | Flooring:<br>Carpet,Ceramic Tile,Hardwood<br>Water Source:<br>Fnd/Bsmt:<br>Poured Concrete |                                          |  |  |
| Kitchen Appl:                                                                     |                                                               |                 | Range Hood,Refrigerator,Washer,Window Coverings |                                                                                            |                                          |  |  |
| Int Feat: Ceiling Fan(s),Central Vacuum,Closet Organizers,Granite Co<br>Closet(s) |                                                               |                 | Counters, High Ceilings, Jetted Tu              | ib,Kitchen Island,No Smoking                                                               | Home,Quartz Counters,Skylight(s),Walk-In |  |  |
| Utilities:                                                                        |                                                               |                 | Room Information                                |                                                                                            |                                          |  |  |
| Room                                                                              | Level                                                         | Dimensions      | <u>Room</u>                                     | Level                                                                                      | Dimensions                               |  |  |
| Entrance                                                                          | Main                                                          | 7`8" x 5`1"     | Dining Room                                     | Main                                                                                       | 13`10" x 13`9"                           |  |  |
| 2pc Bathroom                                                                      | Main                                                          | 7`7" x 4`11"    | Laundry                                         | Main                                                                                       | 7`7" x 5`11"                             |  |  |
| Living Room                                                                       | Main                                                          | 18`2" x 10`5"   | Kitchen                                         | Main                                                                                       | 17`2" x 9`1"                             |  |  |
| Pantry                                                                            | Main                                                          | 3`10" x 3`11"   | Mud Room                                        | Main                                                                                       | 7`0" x 6`11"                             |  |  |
| Bedroom - Prim                                                                    | nary Second                                                   | 13`11" x 12`10" | Bedroom                                         | Second                                                                                     | 11`9" x 9`4"                             |  |  |
| Bedroom                                                                           | Second                                                        | 12`5" x 9`8"    | Walk-In Closet                                  | Second                                                                                     | 7`6" x 4`8"                              |  |  |