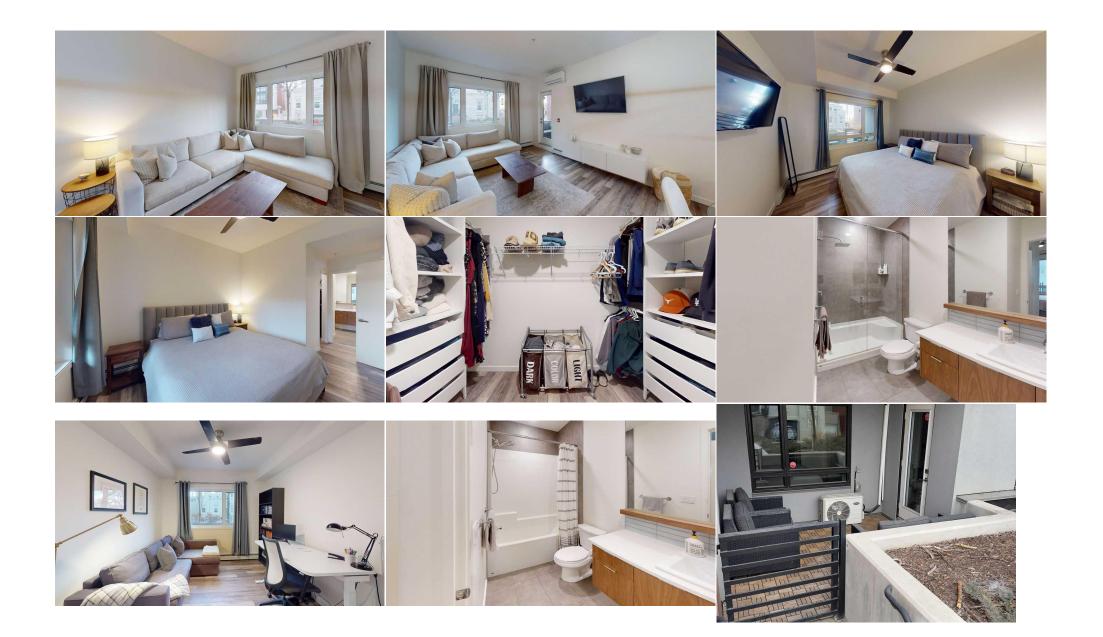

| \$704                              |                                                                                                                                                                                                                                                                                                                                                                                                                                                                                                                                                                                                                                                                                                                                                                                                                                                                                                                                                                                                                                                                     | Fee Simple<br>Fee Freq:<br>Monthly | М-С2    |  |  |  |  |  |
|------------------------------------|---------------------------------------------------------------------------------------------------------------------------------------------------------------------------------------------------------------------------------------------------------------------------------------------------------------------------------------------------------------------------------------------------------------------------------------------------------------------------------------------------------------------------------------------------------------------------------------------------------------------------------------------------------------------------------------------------------------------------------------------------------------------------------------------------------------------------------------------------------------------------------------------------------------------------------------------------------------------------------------------------------------------------------------------------------------------|------------------------------------|---------|--|--|--|--|--|
| Legal Desc:                        | 1711229                                                                                                                                                                                                                                                                                                                                                                                                                                                                                                                                                                                                                                                                                                                                                                                                                                                                                                                                                                                                                                                             |                                    | Remarks |  |  |  |  |  |
| Pub Rmks:                          | Incredible Walk-Up 2 bedroom Condo in "The Duke"! This is one of the few units with access from the street as well as from the inside and is arguably the nicest,<br>most private unit in the building. AIRBNB-approved and pet friendly, this beautiful unit also has an titled underground parking (#92), separate storage cage (#16),<br>plenty of parking in front of unit itself, and A/C. The kitchen features high-end appliances, beautiful cabinetry and quartz countertops. The primary bedroom<br>features a large walk-in closet with built-ins, and a great ensuite bathroom. The second bedroom is also quite a good size and has plenty of natural light. There is<br>an additional full bathroom as well. Lots of beautiful landscaping surrounding the outdoor patio and outside the windows in the spring/summer. It is close to<br>Stampede Grounds, restaurants/shopping along 17 Ave. SW and only a 5 minute walk to Lindsay Park. Great investment property or for someone looking to be close<br>to all amenities. Check out the video tour! |                                    |         |  |  |  |  |  |
| Inclusions:<br>Property Listed By: | n/a<br>CIR Realty                                                                                                                                                                                                                                                                                                                                                                                                                                                                                                                                                                                                                                                                                                                                                                                                                                                                                                                                                                                                                                                   |                                    |         |  |  |  |  |  |