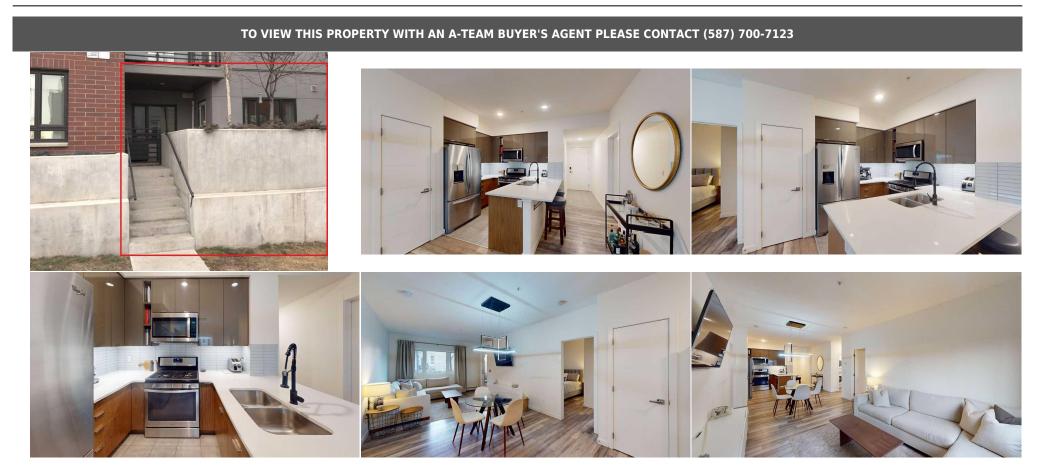

| \$704                              |                                                                                                                                                                                                                                                                                                                                                                                                                                                                                                                                                                                                                                                                                                                                                                                                                                                                                                                                                                                                                                                                     | Fee Simple<br>Fee Freq:<br>Monthly | М-С2    |  |  |  |  |  |
|------------------------------------|---------------------------------------------------------------------------------------------------------------------------------------------------------------------------------------------------------------------------------------------------------------------------------------------------------------------------------------------------------------------------------------------------------------------------------------------------------------------------------------------------------------------------------------------------------------------------------------------------------------------------------------------------------------------------------------------------------------------------------------------------------------------------------------------------------------------------------------------------------------------------------------------------------------------------------------------------------------------------------------------------------------------------------------------------------------------|------------------------------------|---------|--|--|--|--|--|
| Legal Desc:                        | 1711229                                                                                                                                                                                                                                                                                                                                                                                                                                                                                                                                                                                                                                                                                                                                                                                                                                                                                                                                                                                                                                                             |                                    | Remarks |  |  |  |  |  |
| Pub Rmks:                          | Incredible Walk-Up 2 bedroom Condo in "The Duke"! This is one of the few units with access from the street as well as from the inside and is arguably the nicest,<br>most private unit in the building. AIRBNB-approved and pet friendly, this beautiful unit also has an titled underground parking (#92), separate storage cage (#16),<br>plenty of parking in front of unit itself, and A/C. The kitchen features high-end appliances, beautiful cabinetry and quartz countertops. The primary bedroom<br>features a large walk-in closet with built-ins, and a great ensuite bathroom. The second bedroom is also quite a good size and has plenty of natural light. There is<br>an additional full bathroom as well. Lots of beautiful landscaping surrounding the outdoor patio and outside the windows in the spring/summer. It is close to<br>Stampede Grounds, restaurants/shopping along 17 Ave. SW and only a 5 minute walk to Lindsay Park. Great investment property or for someone looking to be close<br>to all amenities. Check out the video tour! |                                    |         |  |  |  |  |  |
| Inclusions:<br>Property Listed By: | n/a<br>CIR Realty                                                                                                                                                                                                                                                                                                                                                                                                                                                                                                                                                                                                                                                                                                                                                                                                                                                                                                                                                                                                                                                   |                                    |         |  |  |  |  |  |