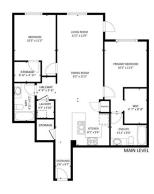

Utilities and Features

| Roof:<br>Heating:<br>Sewer:<br>Ext Feat: | Baseboard<br>Private Entrance,Storage |                                                                                                                                                                                                                                          | Construction:<br><b>Brick,Composite Siding,</b><br>Flooring:<br><b>Vinyl Plank</b><br>Water Source: | Brick,Composite Siding,Concrete<br>Flooring:<br>Vinyl Plank |               |  |  |  |  |  |
|------------------------------------------|---------------------------------------|------------------------------------------------------------------------------------------------------------------------------------------------------------------------------------------------------------------------------------------|-----------------------------------------------------------------------------------------------------|-------------------------------------------------------------|---------------|--|--|--|--|--|
|                                          |                                       | <sup>Fnd/Bsmt:</sup><br>Central Air Conditioner,Dishwasher,Dryer,Gas Range,Microwave Hood Fan,Refrigerator,Washer,Window Coverings<br>Breakfast Bar,Closet Organizers,Elevator,Pantry,Separate Entrance,Stone Counters,Walk-In Closet(s) |                                                                                                     |                                                             |               |  |  |  |  |  |
| Kitchen Appl:<br>Int Feat:<br>Utilities: |                                       |                                                                                                                                                                                                                                          |                                                                                                     |                                                             |               |  |  |  |  |  |
|                                          | Room Information                      |                                                                                                                                                                                                                                          |                                                                                                     |                                                             |               |  |  |  |  |  |
| Room                                     | Level                                 | Dimensions                                                                                                                                                                                                                               | Room                                                                                                | Level                                                       | Dimensions    |  |  |  |  |  |
| Entrance                                 | Main                                  | 3`8" x 9`7"                                                                                                                                                                                                                              | Kitchen<br>Living Room<br>Bedroom                                                                   | Main<br>Main<br>Main<br>Main<br>Main                        | 8`1" x 9`4"   |  |  |  |  |  |
| Dining Room                              | Main                                  | 8`5" x 11`5"                                                                                                                                                                                                                             |                                                                                                     |                                                             | 11`5" x 12`9" |  |  |  |  |  |
| Bedroom - Prim                           | nary Main                             | 10`5" x 11`4"                                                                                                                                                                                                                            |                                                                                                     |                                                             | 10`3" x 11`5" |  |  |  |  |  |
| 4pc Bathroom                             | Main                                  | 4`11" x 9`3"                                                                                                                                                                                                                             | 3pc Ensuite bath                                                                                    |                                                             | 4`11" x 9`0"  |  |  |  |  |  |
| Laundry                                  | Main                                  | 4`3" x 4`10"                                                                                                                                                                                                                             | Balcony                                                                                             |                                                             | 9`0" x 9`10"  |  |  |  |  |  |
| -                                        |                                       |                                                                                                                                                                                                                                          | Legal/Tax/Financial                                                                                 |                                                             |               |  |  |  |  |  |
| Condo Fee:                               |                                       | Title:                                                                                                                                                                                                                                   |                                                                                                     | Zoning:                                                     |               |  |  |  |  |  |

GROSS AREA - 113 120 18 Avenue SW MAIN LEVEL: 995.92 SqFt TOTAL: 995.92 SqFt SIZES AND ODMERSION AND APPROXIMATE, ACTUME NAME WARE