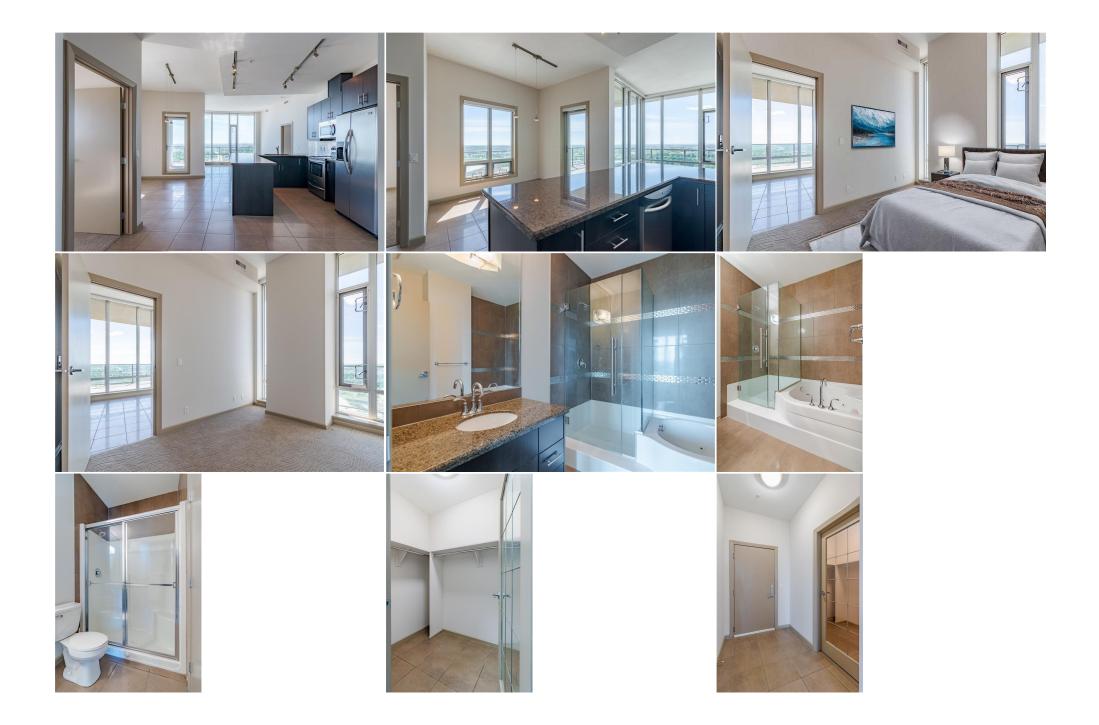

Int Feat: Utilities: Dishwasher,Dryer,Electric Stove,Garage Control(s),Garburator,Microwave,Microwave Hood Fan,Range Hood,Refrigerator,Washer,Window Coverings No Animal Home,No Smoking Home

|                                    |                                                                                                                                                                                                                                                                                                                                                                                                                                                                                                                                                                                                                                                                                                                                                                                                                                                                                                                                                                                                                                                                                                                                                                                                                                                                                                                                                                                                                                                                                                                                                                                                                                       |               | Room Information    |                              |               |  |  |
|------------------------------------|---------------------------------------------------------------------------------------------------------------------------------------------------------------------------------------------------------------------------------------------------------------------------------------------------------------------------------------------------------------------------------------------------------------------------------------------------------------------------------------------------------------------------------------------------------------------------------------------------------------------------------------------------------------------------------------------------------------------------------------------------------------------------------------------------------------------------------------------------------------------------------------------------------------------------------------------------------------------------------------------------------------------------------------------------------------------------------------------------------------------------------------------------------------------------------------------------------------------------------------------------------------------------------------------------------------------------------------------------------------------------------------------------------------------------------------------------------------------------------------------------------------------------------------------------------------------------------------------------------------------------------------|---------------|---------------------|------------------------------|---------------|--|--|
| Room                               | Level                                                                                                                                                                                                                                                                                                                                                                                                                                                                                                                                                                                                                                                                                                                                                                                                                                                                                                                                                                                                                                                                                                                                                                                                                                                                                                                                                                                                                                                                                                                                                                                                                                 | Dimensions    | Room                | Level                        | Dimensions    |  |  |
| Kitchen                            | Main                                                                                                                                                                                                                                                                                                                                                                                                                                                                                                                                                                                                                                                                                                                                                                                                                                                                                                                                                                                                                                                                                                                                                                                                                                                                                                                                                                                                                                                                                                                                                                                                                                  | 9`0" x 8`6"   | Dining Room         | Main                         | 10`3" x 8`3"  |  |  |
| Living Room                        | Main                                                                                                                                                                                                                                                                                                                                                                                                                                                                                                                                                                                                                                                                                                                                                                                                                                                                                                                                                                                                                                                                                                                                                                                                                                                                                                                                                                                                                                                                                                                                                                                                                                  | 11`2" x 11`0" | Laundry             | Main                         | 5`10" x 5`7"  |  |  |
| Bedroom - Primary                  | Main                                                                                                                                                                                                                                                                                                                                                                                                                                                                                                                                                                                                                                                                                                                                                                                                                                                                                                                                                                                                                                                                                                                                                                                                                                                                                                                                                                                                                                                                                                                                                                                                                                  | 17`0" x 11`3" | Bedroom             | Main                         | 12`8" x 10`7" |  |  |
| Bedroom                            | Main                                                                                                                                                                                                                                                                                                                                                                                                                                                                                                                                                                                                                                                                                                                                                                                                                                                                                                                                                                                                                                                                                                                                                                                                                                                                                                                                                                                                                                                                                                                                                                                                                                  | 10`7" x 8`10" | 3pc Bathroom        | Main                         | 10`3" x 6`8"  |  |  |
| 4pc Ensuite bath                   | Main                                                                                                                                                                                                                                                                                                                                                                                                                                                                                                                                                                                                                                                                                                                                                                                                                                                                                                                                                                                                                                                                                                                                                                                                                                                                                                                                                                                                                                                                                                                                                                                                                                  | 8`6" x 7`10"  | Den                 | Main                         | 6`10" x 5`0"  |  |  |
|                                    |                                                                                                                                                                                                                                                                                                                                                                                                                                                                                                                                                                                                                                                                                                                                                                                                                                                                                                                                                                                                                                                                                                                                                                                                                                                                                                                                                                                                                                                                                                                                                                                                                                       |               | Legal/Tax/Financial |                              |               |  |  |
| Condo Fee:                         |                                                                                                                                                                                                                                                                                                                                                                                                                                                                                                                                                                                                                                                                                                                                                                                                                                                                                                                                                                                                                                                                                                                                                                                                                                                                                                                                                                                                                                                                                                                                                                                                                                       | Title:        |                     | Zoning:                      |               |  |  |
| \$683                              |                                                                                                                                                                                                                                                                                                                                                                                                                                                                                                                                                                                                                                                                                                                                                                                                                                                                                                                                                                                                                                                                                                                                                                                                                                                                                                                                                                                                                                                                                                                                                                                                                                       | Fee Simple    |                     | DC                           |               |  |  |
|                                    |                                                                                                                                                                                                                                                                                                                                                                                                                                                                                                                                                                                                                                                                                                                                                                                                                                                                                                                                                                                                                                                                                                                                                                                                                                                                                                                                                                                                                                                                                                                                                                                                                                       | Fee Freq:     |                     |                              |               |  |  |
|                                    |                                                                                                                                                                                                                                                                                                                                                                                                                                                                                                                                                                                                                                                                                                                                                                                                                                                                                                                                                                                                                                                                                                                                                                                                                                                                                                                                                                                                                                                                                                                                                                                                                                       | Monthly       |                     |                              |               |  |  |
| Legal Desc:                        | 0814554                                                                                                                                                                                                                                                                                                                                                                                                                                                                                                                                                                                                                                                                                                                                                                                                                                                                                                                                                                                                                                                                                                                                                                                                                                                                                                                                                                                                                                                                                                                                                                                                                               |               |                     |                              |               |  |  |
|                                    |                                                                                                                                                                                                                                                                                                                                                                                                                                                                                                                                                                                                                                                                                                                                                                                                                                                                                                                                                                                                                                                                                                                                                                                                                                                                                                                                                                                                                                                                                                                                                                                                                                       |               | Remarks             |                              |               |  |  |
| Pub Rmks:                          | Welcome to this stunning 33rd-floor, 3-bedroom sanctuary with soaring 10-foot ceilings and breathtaking panoramic views! This property offers an unparalleled opportunity for both savvy investors and those seeking an exceptional place to call home. Picture yourself in the vibrant heart of downtown, with seamless access to the C-Train, Stampede Grounds, two premier casinos, the Saddledome, the BMO Centre, and the soon-to-be revitalized arena. Living here means immersing yourself in the luxurious urban lifestyle, with 17th Avenue's eclectic shops, gourmet restaurants, and buzzing nightlife just steps from your door. The building's amenities are designed for your ultimate comfort and enjoyment, including a relaxing jacuzzi, a rejuvenating steam room, a state-of-the-art 2-story fitness center, a billiards room, and a private theatre. Inside, the beautifully upgraded unit features 3 spacious bedrooms (or an optional den), 2 elegantly appointed full bathrooms, and floor-to-ceiling windows that flood the space with natural light. The kitchen is a chef's dream, with granite countertops, sleek stainless steel appliances, and ample storage. But what truly sets this home apart is the expansive 280 sq ft wrap-around Skydeck, offering 270-degree views that will leave you in awe. From the tranquil Bow and Elbow Rivers to the majestic mountains to the west, and your very own front-row seat to the Stampede fireworks, this is a vantage point like no other. Every day here feels like a special occasion, with unparalleled views and unmatched luxury at your fingertips. |               |                     |                              |               |  |  |
| Inclusions:<br>Property Listed By: | N/A<br>RE/MAX iRealty Inne                                                                                                                                                                                                                                                                                                                                                                                                                                                                                                                                                                                                                                                                                                                                                                                                                                                                                                                                                                                                                                                                                                                                                                                                                                                                                                                                                                                                                                                                                                                                                                                                            |               |                     | eu luxury at your imgertips. |               |  |  |