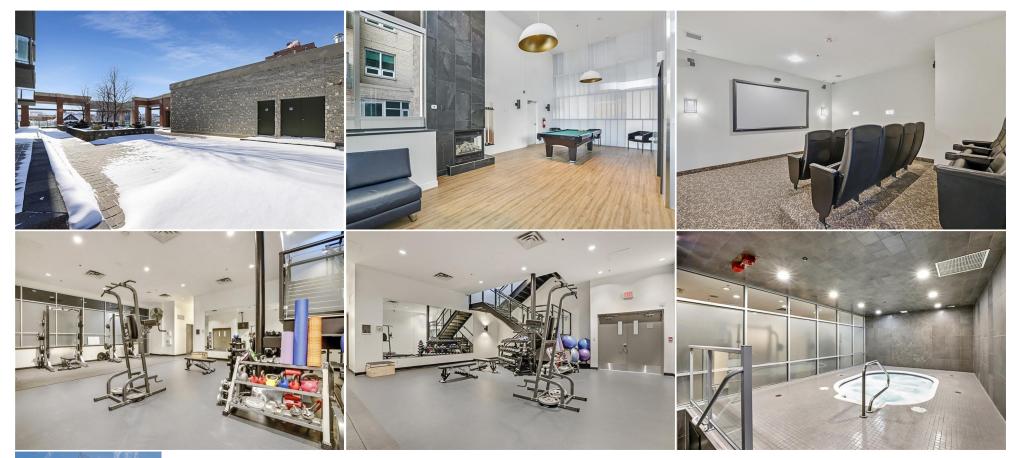

Int Feat: Utilities: Dishwasher,Dryer,Electric Stove,Garage Control(s),Garburator,Microwave,Microwave Hood Fan,Range Hood,Refrigerator,Washer,Window Coverings No Animal Home,No Smoking Home

|                                    |                                                                                                                                                                                                                                                                                                                                                                                                                                                                                                                                                                                                                                                                                                                                                                                                                                                                                                                                                                                                                                                                                                                                                                                                                                                                                                                                                                                                                                                                                                                                                                                                                                       |               | Room Information    |                              |               |  |  |
|------------------------------------|---------------------------------------------------------------------------------------------------------------------------------------------------------------------------------------------------------------------------------------------------------------------------------------------------------------------------------------------------------------------------------------------------------------------------------------------------------------------------------------------------------------------------------------------------------------------------------------------------------------------------------------------------------------------------------------------------------------------------------------------------------------------------------------------------------------------------------------------------------------------------------------------------------------------------------------------------------------------------------------------------------------------------------------------------------------------------------------------------------------------------------------------------------------------------------------------------------------------------------------------------------------------------------------------------------------------------------------------------------------------------------------------------------------------------------------------------------------------------------------------------------------------------------------------------------------------------------------------------------------------------------------|---------------|---------------------|------------------------------|---------------|--|--|
| Room                               | Level                                                                                                                                                                                                                                                                                                                                                                                                                                                                                                                                                                                                                                                                                                                                                                                                                                                                                                                                                                                                                                                                                                                                                                                                                                                                                                                                                                                                                                                                                                                                                                                                                                 | Dimensions    | Room                | Level                        | Dimensions    |  |  |
| Kitchen                            | Main                                                                                                                                                                                                                                                                                                                                                                                                                                                                                                                                                                                                                                                                                                                                                                                                                                                                                                                                                                                                                                                                                                                                                                                                                                                                                                                                                                                                                                                                                                                                                                                                                                  | 9`0" x 8`6"   | Dining Room         | Main                         | 10`3" x 8`3"  |  |  |
| Living Room                        | Main                                                                                                                                                                                                                                                                                                                                                                                                                                                                                                                                                                                                                                                                                                                                                                                                                                                                                                                                                                                                                                                                                                                                                                                                                                                                                                                                                                                                                                                                                                                                                                                                                                  | 11`2" x 11`0" | Laundry             | Main                         | 5`10" x 5`7"  |  |  |
| Bedroom - Primary                  | Main                                                                                                                                                                                                                                                                                                                                                                                                                                                                                                                                                                                                                                                                                                                                                                                                                                                                                                                                                                                                                                                                                                                                                                                                                                                                                                                                                                                                                                                                                                                                                                                                                                  | 17`0" x 11`3" | Bedroom             | Main                         | 12`8" x 10`7" |  |  |
| Bedroom                            | Main                                                                                                                                                                                                                                                                                                                                                                                                                                                                                                                                                                                                                                                                                                                                                                                                                                                                                                                                                                                                                                                                                                                                                                                                                                                                                                                                                                                                                                                                                                                                                                                                                                  | 10`7" x 8`10" | 3pc Bathroom        | Main                         | 10`3" x 6`8"  |  |  |
| 4pc Ensuite bath                   | Main                                                                                                                                                                                                                                                                                                                                                                                                                                                                                                                                                                                                                                                                                                                                                                                                                                                                                                                                                                                                                                                                                                                                                                                                                                                                                                                                                                                                                                                                                                                                                                                                                                  | 8`6" x 7`10"  | Den                 | Main                         | 6`10" x 5`0"  |  |  |
|                                    |                                                                                                                                                                                                                                                                                                                                                                                                                                                                                                                                                                                                                                                                                                                                                                                                                                                                                                                                                                                                                                                                                                                                                                                                                                                                                                                                                                                                                                                                                                                                                                                                                                       |               | Legal/Tax/Financial |                              |               |  |  |
| Condo Fee:                         |                                                                                                                                                                                                                                                                                                                                                                                                                                                                                                                                                                                                                                                                                                                                                                                                                                                                                                                                                                                                                                                                                                                                                                                                                                                                                                                                                                                                                                                                                                                                                                                                                                       | Title:        |                     | Zoning:                      |               |  |  |
| \$683                              |                                                                                                                                                                                                                                                                                                                                                                                                                                                                                                                                                                                                                                                                                                                                                                                                                                                                                                                                                                                                                                                                                                                                                                                                                                                                                                                                                                                                                                                                                                                                                                                                                                       | Fee Simple    |                     | DC                           |               |  |  |
|                                    |                                                                                                                                                                                                                                                                                                                                                                                                                                                                                                                                                                                                                                                                                                                                                                                                                                                                                                                                                                                                                                                                                                                                                                                                                                                                                                                                                                                                                                                                                                                                                                                                                                       | Fee Freq:     |                     |                              |               |  |  |
|                                    |                                                                                                                                                                                                                                                                                                                                                                                                                                                                                                                                                                                                                                                                                                                                                                                                                                                                                                                                                                                                                                                                                                                                                                                                                                                                                                                                                                                                                                                                                                                                                                                                                                       | Monthly       |                     |                              |               |  |  |
| Legal Desc:                        | 0814554                                                                                                                                                                                                                                                                                                                                                                                                                                                                                                                                                                                                                                                                                                                                                                                                                                                                                                                                                                                                                                                                                                                                                                                                                                                                                                                                                                                                                                                                                                                                                                                                                               |               |                     |                              |               |  |  |
|                                    |                                                                                                                                                                                                                                                                                                                                                                                                                                                                                                                                                                                                                                                                                                                                                                                                                                                                                                                                                                                                                                                                                                                                                                                                                                                                                                                                                                                                                                                                                                                                                                                                                                       |               | Remarks             |                              |               |  |  |
| Pub Rmks:                          | Welcome to this stunning 33rd-floor, 3-bedroom sanctuary with soaring 10-foot ceilings and breathtaking panoramic views! This property offers an unparalleled opportunity for both savvy investors and those seeking an exceptional place to call home. Picture yourself in the vibrant heart of downtown, with seamless access to the C-Train, Stampede Grounds, two premier casinos, the Saddledome, the BMO Centre, and the soon-to-be revitalized arena. Living here means immersing yourself in the luxurious urban lifestyle, with 17th Avenue's eclectic shops, gourmet restaurants, and buzzing nightlife just steps from your door. The building's amenities are designed for your ultimate comfort and enjoyment, including a relaxing jacuzzi, a rejuvenating steam room, a state-of-the-art 2-story fitness center, a billiards room, and a private theatre. Inside, the beautifully upgraded unit features 3 spacious bedrooms (or an optional den), 2 elegantly appointed full bathrooms, and floor-to-ceiling windows that flood the space with natural light. The kitchen is a chef's dream, with granite countertops, sleek stainless steel appliances, and ample storage. But what truly sets this home apart is the expansive 280 sq ft wrap-around Skydeck, offering 270-degree views that will leave you in awe. From the tranquil Bow and Elbow Rivers to the majestic mountains to the west, and your very own front-row seat to the Stampede fireworks, this is a vantage point like no other. Every day here feels like a special occasion, with unparalleled views and unmatched luxury at your fingertips. |               |                     |                              |               |  |  |
| Inclusions:<br>Property Listed By: | N/A<br>RE/MAX iRealty Inne                                                                                                                                                                                                                                                                                                                                                                                                                                                                                                                                                                                                                                                                                                                                                                                                                                                                                                                                                                                                                                                                                                                                                                                                                                                                                                                                                                                                                                                                                                                                                                                                            |               |                     | eu luxury at your imgertips. |               |  |  |