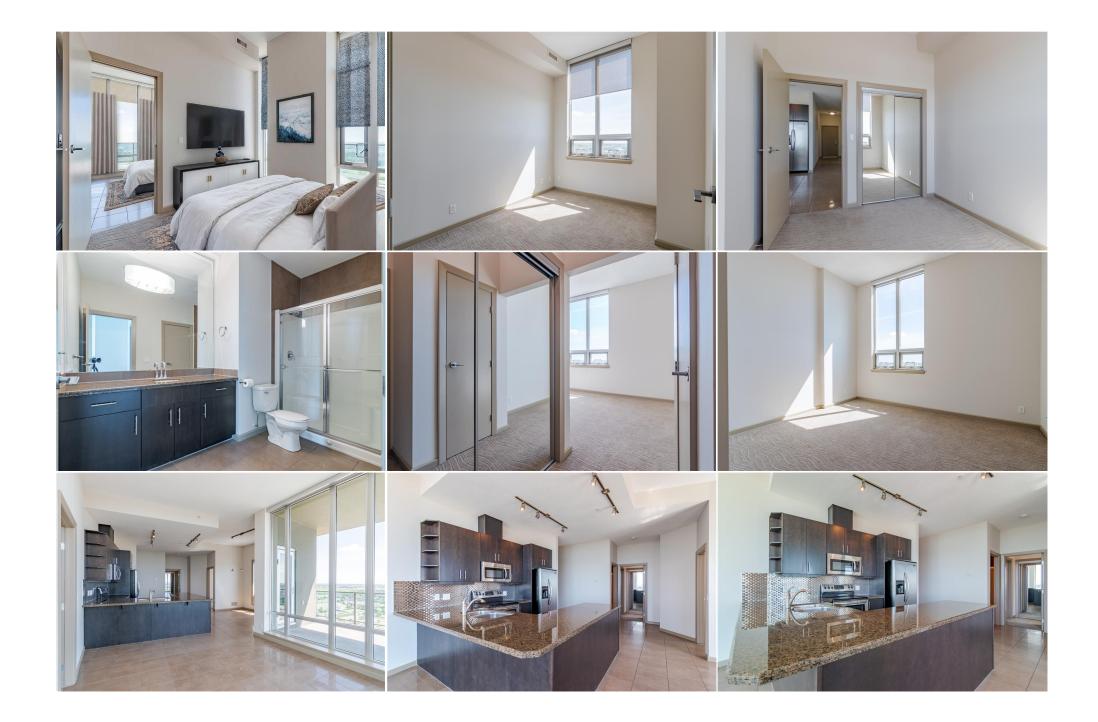

Int Feat: Utilities: Dishwasher,Dryer,Electric Stove,Garage Control(s),Garburator,Microwave,Microwave Hood Fan,Range Hood,Refrigerator,Washer,Window Coverings No Animal Home,No Smoking Home

|                                    |                                                                                                                                                                                                                                                                                                                                                                                                                                                                                                                                                                                                                                                                                                                                                                                                                                                                                                                                                                                                                                                                                                                                                                                                                                                                                                                                                                                                                                                                                                                                                                                                                                       |               | Room Information    |                              |               |  |  |
|------------------------------------|---------------------------------------------------------------------------------------------------------------------------------------------------------------------------------------------------------------------------------------------------------------------------------------------------------------------------------------------------------------------------------------------------------------------------------------------------------------------------------------------------------------------------------------------------------------------------------------------------------------------------------------------------------------------------------------------------------------------------------------------------------------------------------------------------------------------------------------------------------------------------------------------------------------------------------------------------------------------------------------------------------------------------------------------------------------------------------------------------------------------------------------------------------------------------------------------------------------------------------------------------------------------------------------------------------------------------------------------------------------------------------------------------------------------------------------------------------------------------------------------------------------------------------------------------------------------------------------------------------------------------------------|---------------|---------------------|------------------------------|---------------|--|--|
| Room                               | Level                                                                                                                                                                                                                                                                                                                                                                                                                                                                                                                                                                                                                                                                                                                                                                                                                                                                                                                                                                                                                                                                                                                                                                                                                                                                                                                                                                                                                                                                                                                                                                                                                                 | Dimensions    | Room                | Level                        | Dimensions    |  |  |
| Kitchen                            | Main                                                                                                                                                                                                                                                                                                                                                                                                                                                                                                                                                                                                                                                                                                                                                                                                                                                                                                                                                                                                                                                                                                                                                                                                                                                                                                                                                                                                                                                                                                                                                                                                                                  | 9`0" x 8`6"   | Dining Room         | Main                         | 10`3" x 8`3"  |  |  |
| Living Room                        | Main                                                                                                                                                                                                                                                                                                                                                                                                                                                                                                                                                                                                                                                                                                                                                                                                                                                                                                                                                                                                                                                                                                                                                                                                                                                                                                                                                                                                                                                                                                                                                                                                                                  | 11`2" x 11`0" | Laundry             | Main                         | 5`10" x 5`7"  |  |  |
| Bedroom - Primary                  | Main                                                                                                                                                                                                                                                                                                                                                                                                                                                                                                                                                                                                                                                                                                                                                                                                                                                                                                                                                                                                                                                                                                                                                                                                                                                                                                                                                                                                                                                                                                                                                                                                                                  | 17`0" x 11`3" | Bedroom             | Main                         | 12`8" x 10`7" |  |  |
| Bedroom                            | Main                                                                                                                                                                                                                                                                                                                                                                                                                                                                                                                                                                                                                                                                                                                                                                                                                                                                                                                                                                                                                                                                                                                                                                                                                                                                                                                                                                                                                                                                                                                                                                                                                                  | 10`7" x 8`10" | 3pc Bathroom        | Main                         | 10`3" x 6`8"  |  |  |
| 4pc Ensuite bath                   | Main                                                                                                                                                                                                                                                                                                                                                                                                                                                                                                                                                                                                                                                                                                                                                                                                                                                                                                                                                                                                                                                                                                                                                                                                                                                                                                                                                                                                                                                                                                                                                                                                                                  | 8`6" x 7`10"  | Den                 | Main                         | 6`10" x 5`0"  |  |  |
|                                    |                                                                                                                                                                                                                                                                                                                                                                                                                                                                                                                                                                                                                                                                                                                                                                                                                                                                                                                                                                                                                                                                                                                                                                                                                                                                                                                                                                                                                                                                                                                                                                                                                                       |               | Legal/Tax/Financial |                              |               |  |  |
| Condo Fee:                         |                                                                                                                                                                                                                                                                                                                                                                                                                                                                                                                                                                                                                                                                                                                                                                                                                                                                                                                                                                                                                                                                                                                                                                                                                                                                                                                                                                                                                                                                                                                                                                                                                                       | Title:        |                     | Zoning:                      |               |  |  |
| \$683                              |                                                                                                                                                                                                                                                                                                                                                                                                                                                                                                                                                                                                                                                                                                                                                                                                                                                                                                                                                                                                                                                                                                                                                                                                                                                                                                                                                                                                                                                                                                                                                                                                                                       | Fee Simple    |                     | DC                           |               |  |  |
|                                    |                                                                                                                                                                                                                                                                                                                                                                                                                                                                                                                                                                                                                                                                                                                                                                                                                                                                                                                                                                                                                                                                                                                                                                                                                                                                                                                                                                                                                                                                                                                                                                                                                                       | Fee Freq:     |                     |                              |               |  |  |
|                                    |                                                                                                                                                                                                                                                                                                                                                                                                                                                                                                                                                                                                                                                                                                                                                                                                                                                                                                                                                                                                                                                                                                                                                                                                                                                                                                                                                                                                                                                                                                                                                                                                                                       | Monthly       |                     |                              |               |  |  |
| Legal Desc:                        | 0814554                                                                                                                                                                                                                                                                                                                                                                                                                                                                                                                                                                                                                                                                                                                                                                                                                                                                                                                                                                                                                                                                                                                                                                                                                                                                                                                                                                                                                                                                                                                                                                                                                               |               |                     |                              |               |  |  |
|                                    |                                                                                                                                                                                                                                                                                                                                                                                                                                                                                                                                                                                                                                                                                                                                                                                                                                                                                                                                                                                                                                                                                                                                                                                                                                                                                                                                                                                                                                                                                                                                                                                                                                       |               | Remarks             |                              |               |  |  |
| Pub Rmks:                          | Welcome to this stunning 33rd-floor, 3-bedroom sanctuary with soaring 10-foot ceilings and breathtaking panoramic views! This property offers an unparalleled opportunity for both savvy investors and those seeking an exceptional place to call home. Picture yourself in the vibrant heart of downtown, with seamless access to the C-Train, Stampede Grounds, two premier casinos, the Saddledome, the BMO Centre, and the soon-to-be revitalized arena. Living here means immersing yourself in the luxurious urban lifestyle, with 17th Avenue's eclectic shops, gourmet restaurants, and buzzing nightlife just steps from your door. The building's amenities are designed for your ultimate comfort and enjoyment, including a relaxing jacuzzi, a rejuvenating steam room, a state-of-the-art 2-story fitness center, a billiards room, and a private theatre. Inside, the beautifully upgraded unit features 3 spacious bedrooms (or an optional den), 2 elegantly appointed full bathrooms, and floor-to-ceiling windows that flood the space with natural light. The kitchen is a chef's dream, with granite countertops, sleek stainless steel appliances, and ample storage. But what truly sets this home apart is the expansive 280 sq ft wrap-around Skydeck, offering 270-degree views that will leave you in awe. From the tranquil Bow and Elbow Rivers to the majestic mountains to the west, and your very own front-row seat to the Stampede fireworks, this is a vantage point like no other. Every day here feels like a special occasion, with unparalleled views and unmatched luxury at your fingertips. |               |                     |                              |               |  |  |
| Inclusions:<br>Property Listed By: | N/A<br>RE/MAX iRealty Inne                                                                                                                                                                                                                                                                                                                                                                                                                                                                                                                                                                                                                                                                                                                                                                                                                                                                                                                                                                                                                                                                                                                                                                                                                                                                                                                                                                                                                                                                                                                                                                                                            |               |                     | eu luxury at your imgertips. |               |  |  |