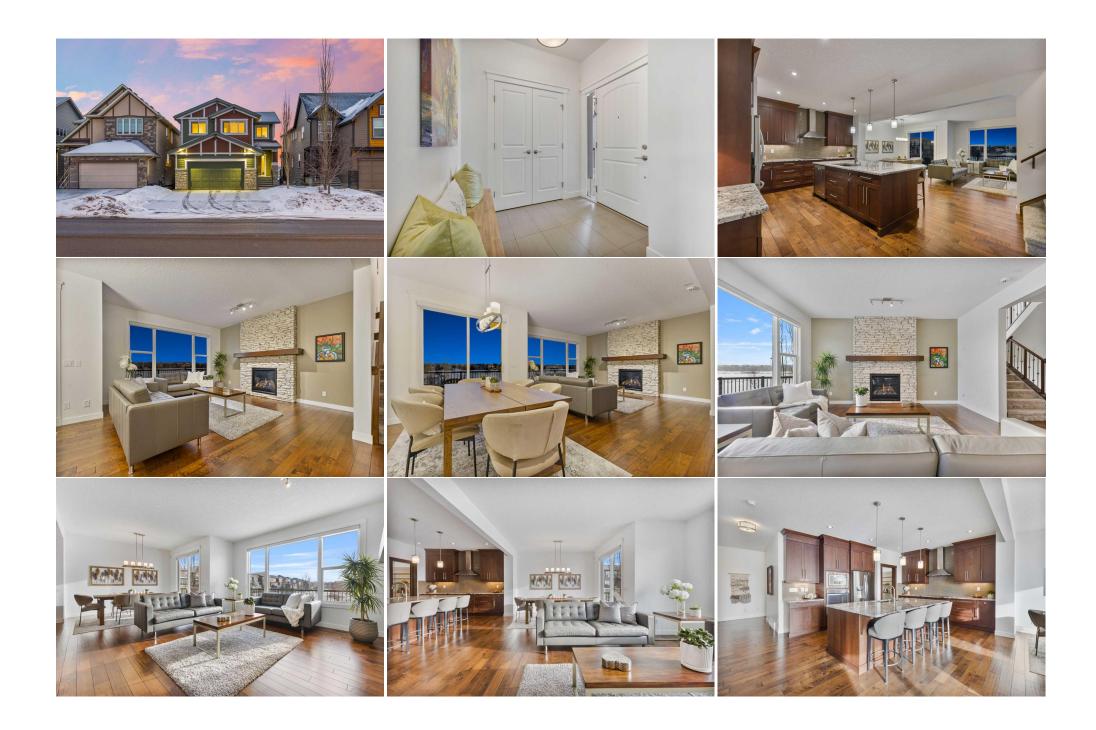

| Bedroom - Primary     | Second                                                                                                                                                                                                                                                                                                                                                                                                                                                                                                                                                                                                                                                                                                                                                                                                                                                                                                                                                                                                                                                                                                                                                                                                                                                                                                                                                                                                                                                                                                                                                                                                                                                                                                                                                                                                                                                                                                                                                                                   | 17`8" x 13`11"                    | 5pc Ensuite bath                       | Second   |                |
|-----------------------|------------------------------------------------------------------------------------------------------------------------------------------------------------------------------------------------------------------------------------------------------------------------------------------------------------------------------------------------------------------------------------------------------------------------------------------------------------------------------------------------------------------------------------------------------------------------------------------------------------------------------------------------------------------------------------------------------------------------------------------------------------------------------------------------------------------------------------------------------------------------------------------------------------------------------------------------------------------------------------------------------------------------------------------------------------------------------------------------------------------------------------------------------------------------------------------------------------------------------------------------------------------------------------------------------------------------------------------------------------------------------------------------------------------------------------------------------------------------------------------------------------------------------------------------------------------------------------------------------------------------------------------------------------------------------------------------------------------------------------------------------------------------------------------------------------------------------------------------------------------------------------------------------------------------------------------------------------------------------------------|-----------------------------------|----------------------------------------|----------|----------------|
| Laundry               | Second                                                                                                                                                                                                                                                                                                                                                                                                                                                                                                                                                                                                                                                                                                                                                                                                                                                                                                                                                                                                                                                                                                                                                                                                                                                                                                                                                                                                                                                                                                                                                                                                                                                                                                                                                                                                                                                                                                                                                                                   | 5`6" x 7`7"                       | Bedroom                                | Second   | 13`9" x 10`2"  |
| Bedroom               | Second                                                                                                                                                                                                                                                                                                                                                                                                                                                                                                                                                                                                                                                                                                                                                                                                                                                                                                                                                                                                                                                                                                                                                                                                                                                                                                                                                                                                                                                                                                                                                                                                                                                                                                                                                                                                                                                                                                                                                                                   | 14`9" x 10`6"                     | Bonus Room                             | Second   | 15`8" x 14`3"  |
| Game Room             | Basement                                                                                                                                                                                                                                                                                                                                                                                                                                                                                                                                                                                                                                                                                                                                                                                                                                                                                                                                                                                                                                                                                                                                                                                                                                                                                                                                                                                                                                                                                                                                                                                                                                                                                                                                                                                                                                                                                                                                                                                 | 15`6" x 13`5"                     | Dining Room                            | Basement | 7`11" x 9`3"   |
| Kitchenette           | Basement                                                                                                                                                                                                                                                                                                                                                                                                                                                                                                                                                                                                                                                                                                                                                                                                                                                                                                                                                                                                                                                                                                                                                                                                                                                                                                                                                                                                                                                                                                                                                                                                                                                                                                                                                                                                                                                                                                                                                                                 | 14`9" x 14`5"                     | 4pc Bathroom                           | Basement |                |
| Bedroom               | Basement                                                                                                                                                                                                                                                                                                                                                                                                                                                                                                                                                                                                                                                                                                                                                                                                                                                                                                                                                                                                                                                                                                                                                                                                                                                                                                                                                                                                                                                                                                                                                                                                                                                                                                                                                                                                                                                                                                                                                                                 | 14`11" x 10`1"                    | Furnace/Utility Room                   | Basement | 15`11" x 13`4" |
|                       |                                                                                                                                                                                                                                                                                                                                                                                                                                                                                                                                                                                                                                                                                                                                                                                                                                                                                                                                                                                                                                                                                                                                                                                                                                                                                                                                                                                                                                                                                                                                                                                                                                                                                                                                                                                                                                                                                                                                                                                          |                                   | Legal/Tax/Financial                    |          |                |
| Title:                |                                                                                                                                                                                                                                                                                                                                                                                                                                                                                                                                                                                                                                                                                                                                                                                                                                                                                                                                                                                                                                                                                                                                                                                                                                                                                                                                                                                                                                                                                                                                                                                                                                                                                                                                                                                                                                                                                                                                                                                          | Zoning:                           |                                        |          |                |
| Fee Simple            |                                                                                                                                                                                                                                                                                                                                                                                                                                                                                                                                                                                                                                                                                                                                                                                                                                                                                                                                                                                                                                                                                                                                                                                                                                                                                                                                                                                                                                                                                                                                                                                                                                                                                                                                                                                                                                                                                                                                                                                          | R-G                               |                                        |          |                |
| Legal Desc:           | 1411876                                                                                                                                                                                                                                                                                                                                                                                                                                                                                                                                                                                                                                                                                                                                                                                                                                                                                                                                                                                                                                                                                                                                                                                                                                                                                                                                                                                                                                                                                                                                                                                                                                                                                                                                                                                                                                                                                                                                                                                  |                                   |                                        |          |                |
|                       |                                                                                                                                                                                                                                                                                                                                                                                                                                                                                                                                                                                                                                                                                                                                                                                                                                                                                                                                                                                                                                                                                                                                                                                                                                                                                                                                                                                                                                                                                                                                                                                                                                                                                                                                                                                                                                                                                                                                                                                          |                                   | Remarks                                |          |                |
|                       | sunsets. The chef-inspired kitchen features an 8.5-ft granite island, sleek stainless steel appliances, a wall-mounted oven and microwave, and a massive walk-through pantry. Designed for effortless entertaining, the open-concept layout flows into a living room anchored by a gorgeous gas fireplace and a spacious mainfloor office, offering the perfect work-from-home setup. Upstairs, three generously sized bedrooms and a bonus room provide ample space for family living. The luxurious primary bedroom is a true sanctuary, featuring panoramic views of the pond, a spa-inspired 5-piece ensuite with a soaker tub, double vanity, walk-in shower, and an expansive walk-in closet conveniently connected to the laundry room for ultimate convenience. The bright walkout basement is designed with versatility in mind. It features a bedroom, 4-pc bathroom, a kitchenette, secondary washer and dryer, and a laundry prep sink, making it an ideal space for extended family, guests, or recreational use. Granite counter tops are found throughout the home, ensuring every detail exudes luxury. Step outside to your private outdoor oasis, where extended concrete patio and steps lead to a beautifully landscaped yard, ideal for entertaining or enjoying serene pond-side views. The Hardy board siding ensures lasting durability and timeless curb appeal. Fresh paint and newer carpet maintain the pristine condition of this home, making it move-in ready for the discerning buyer. Exceptional features to note include a dual-zone furnace system for precise temperature control on each floor, and wiring for speakers to create the perfect ambience for entertaining. Located in the prestigious community of Legacy, this home is surrounded by picturesque walking paths, parks, and an array of family-friendly amenities. Enjoy the best of both worlds: peaceful pond-side living with convenient access to schools, shopping, and dining. |                                   |                                        |          |                |
| Inclusions:           | Contact us today to book your personal viewing and experience everything this exceptional home has to offer!  S/S Fridge, Microwave, Wall Mount Oven, Electric Stove Top , Washer, Dryer, Stackable Washer& Dryer in Basement, Central Vac & Attachments, In basement S/S                                                                                                                                                                                                                                                                                                                                                                                                                                                                                                                                                                                                                                                                                                                                                                                                                                                                                                                                                                                                                                                                                                                                                                                                                                                                                                                                                                                                                                                                                                                                                                                                                                                                                                                |                                   |                                        |          |                |
| December Links of Dec |                                                                                                                                                                                                                                                                                                                                                                                                                                                                                                                                                                                                                                                                                                                                                                                                                                                                                                                                                                                                                                                                                                                                                                                                                                                                                                                                                                                                                                                                                                                                                                                                                                                                                                                                                                                                                                                                                                                                                                                          | Garage opener + 2 remotes, Securi | ty Cameras ( no contract) tv in office | -        |                |