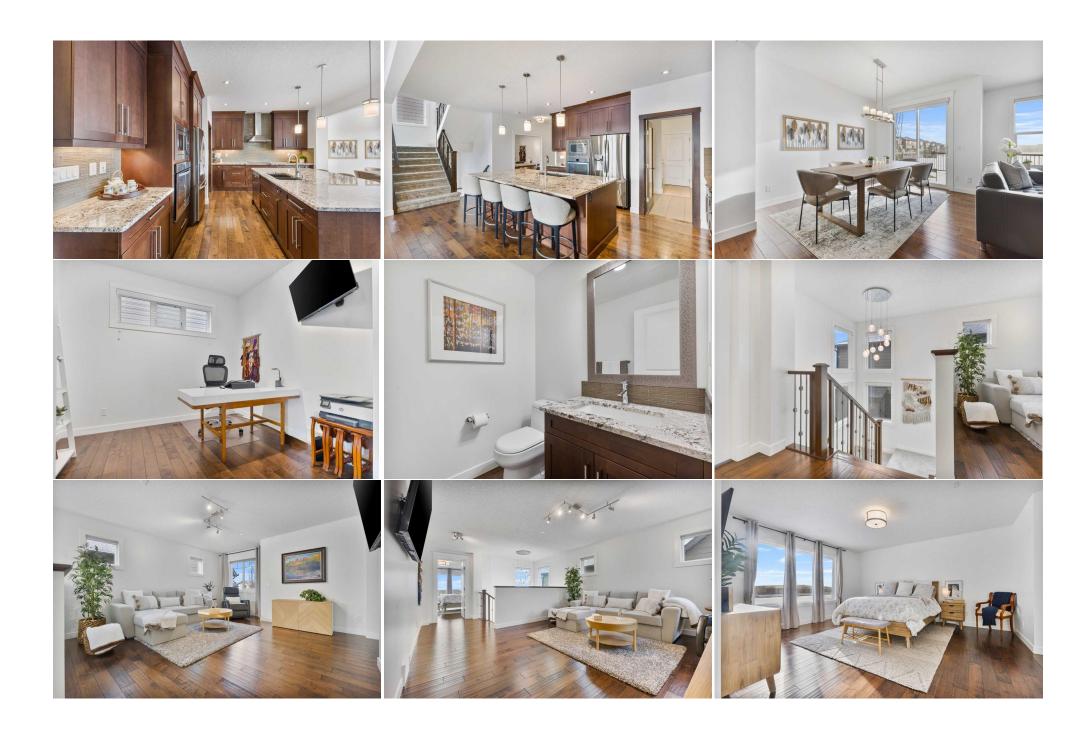

| Bedroom - Primary     | Second                                                                                                                                                                                                                                                                                                                                                                                                                                                                                                                                                                                                                                                                                                                                                                                                                                                                                                                                                                                                                                                                                                                                                                                                                                                                                                                                                                                                                                                                                                                                                                                                                                                                                                                                                                                                                                                                                                                                                                                   | 17`8" x 13`11"                    | 5pc Ensuite bath                       | Second   |                |
|-----------------------|------------------------------------------------------------------------------------------------------------------------------------------------------------------------------------------------------------------------------------------------------------------------------------------------------------------------------------------------------------------------------------------------------------------------------------------------------------------------------------------------------------------------------------------------------------------------------------------------------------------------------------------------------------------------------------------------------------------------------------------------------------------------------------------------------------------------------------------------------------------------------------------------------------------------------------------------------------------------------------------------------------------------------------------------------------------------------------------------------------------------------------------------------------------------------------------------------------------------------------------------------------------------------------------------------------------------------------------------------------------------------------------------------------------------------------------------------------------------------------------------------------------------------------------------------------------------------------------------------------------------------------------------------------------------------------------------------------------------------------------------------------------------------------------------------------------------------------------------------------------------------------------------------------------------------------------------------------------------------------------|-----------------------------------|----------------------------------------|----------|----------------|
| Laundry               | Second                                                                                                                                                                                                                                                                                                                                                                                                                                                                                                                                                                                                                                                                                                                                                                                                                                                                                                                                                                                                                                                                                                                                                                                                                                                                                                                                                                                                                                                                                                                                                                                                                                                                                                                                                                                                                                                                                                                                                                                   | 5`6" x 7`7"                       | Bedroom                                | Second   | 13`9" x 10`2"  |
| Bedroom               | Second                                                                                                                                                                                                                                                                                                                                                                                                                                                                                                                                                                                                                                                                                                                                                                                                                                                                                                                                                                                                                                                                                                                                                                                                                                                                                                                                                                                                                                                                                                                                                                                                                                                                                                                                                                                                                                                                                                                                                                                   | 14`9" x 10`6"                     | Bonus Room                             | Second   | 15`8" x 14`3"  |
| Game Room             | Basement                                                                                                                                                                                                                                                                                                                                                                                                                                                                                                                                                                                                                                                                                                                                                                                                                                                                                                                                                                                                                                                                                                                                                                                                                                                                                                                                                                                                                                                                                                                                                                                                                                                                                                                                                                                                                                                                                                                                                                                 | 15`6" x 13`5"                     | Dining Room                            | Basement | 7`11" x 9`3"   |
| Kitchenette           | Basement                                                                                                                                                                                                                                                                                                                                                                                                                                                                                                                                                                                                                                                                                                                                                                                                                                                                                                                                                                                                                                                                                                                                                                                                                                                                                                                                                                                                                                                                                                                                                                                                                                                                                                                                                                                                                                                                                                                                                                                 | 14`9" x 14`5"                     | 4pc Bathroom                           | Basement |                |
| Bedroom               | Basement                                                                                                                                                                                                                                                                                                                                                                                                                                                                                                                                                                                                                                                                                                                                                                                                                                                                                                                                                                                                                                                                                                                                                                                                                                                                                                                                                                                                                                                                                                                                                                                                                                                                                                                                                                                                                                                                                                                                                                                 | 14`11" x 10`1"                    | Furnace/Utility Room                   | Basement | 15`11" x 13`4" |
|                       |                                                                                                                                                                                                                                                                                                                                                                                                                                                                                                                                                                                                                                                                                                                                                                                                                                                                                                                                                                                                                                                                                                                                                                                                                                                                                                                                                                                                                                                                                                                                                                                                                                                                                                                                                                                                                                                                                                                                                                                          |                                   | Legal/Tax/Financial                    |          |                |
| Title:                |                                                                                                                                                                                                                                                                                                                                                                                                                                                                                                                                                                                                                                                                                                                                                                                                                                                                                                                                                                                                                                                                                                                                                                                                                                                                                                                                                                                                                                                                                                                                                                                                                                                                                                                                                                                                                                                                                                                                                                                          | Zoning:                           |                                        |          |                |
| Fee Simple            |                                                                                                                                                                                                                                                                                                                                                                                                                                                                                                                                                                                                                                                                                                                                                                                                                                                                                                                                                                                                                                                                                                                                                                                                                                                                                                                                                                                                                                                                                                                                                                                                                                                                                                                                                                                                                                                                                                                                                                                          | R-G                               |                                        |          |                |
| Legal Desc:           | 1411876                                                                                                                                                                                                                                                                                                                                                                                                                                                                                                                                                                                                                                                                                                                                                                                                                                                                                                                                                                                                                                                                                                                                                                                                                                                                                                                                                                                                                                                                                                                                                                                                                                                                                                                                                                                                                                                                                                                                                                                  |                                   |                                        |          |                |
|                       |                                                                                                                                                                                                                                                                                                                                                                                                                                                                                                                                                                                                                                                                                                                                                                                                                                                                                                                                                                                                                                                                                                                                                                                                                                                                                                                                                                                                                                                                                                                                                                                                                                                                                                                                                                                                                                                                                                                                                                                          |                                   | Remarks                                |          |                |
|                       | sunsets. The chef-inspired kitchen features an 8.5-ft granite island, sleek stainless steel appliances, a wall-mounted oven and microwave, and a massive walk-through pantry. Designed for effortless entertaining, the open-concept layout flows into a living room anchored by a gorgeous gas fireplace and a spacious mainfloor office, offering the perfect work-from-home setup. Upstairs, three generously sized bedrooms and a bonus room provide ample space for family living. The luxurious primary bedroom is a true sanctuary, featuring panoramic views of the pond, a spa-inspired 5-piece ensuite with a soaker tub, double vanity, walk-in shower, and an expansive walk-in closet conveniently connected to the laundry room for ultimate convenience. The bright walkout basement is designed with versatility in mind. It features a bedroom, 4-pc bathroom, a kitchenette, secondary washer and dryer, and a laundry prep sink, making it an ideal space for extended family, guests, or recreational use. Granite counter tops are found throughout the home, ensuring every detail exudes luxury. Step outside to your private outdoor oasis, where extended concrete patio and steps lead to a beautifully landscaped yard, ideal for entertaining or enjoying serene pond-side views. The Hardy board siding ensures lasting durability and timeless curb appeal. Fresh paint and newer carpet maintain the pristine condition of this home, making it move-in ready for the discerning buyer. Exceptional features to note include a dual-zone furnace system for precise temperature control on each floor, and wiring for speakers to create the perfect ambience for entertaining. Located in the prestigious community of Legacy, this home is surrounded by picturesque walking paths, parks, and an array of family-friendly amenities. Enjoy the best of both worlds: peaceful pond-side living with convenient access to schools, shopping, and dining. |                                   |                                        |          |                |
| Inclusions:           | Contact us today to book your personal viewing and experience everything this exceptional home has to offer!  S/S Fridge, Microwave, Wall Mount Oven, Electric Stove Top , Washer, Dryer, Stackable Washer& Dryer in Basement, Central Vac & Attachments, In basement S/S                                                                                                                                                                                                                                                                                                                                                                                                                                                                                                                                                                                                                                                                                                                                                                                                                                                                                                                                                                                                                                                                                                                                                                                                                                                                                                                                                                                                                                                                                                                                                                                                                                                                                                                |                                   |                                        |          |                |
| December Links of Dec |                                                                                                                                                                                                                                                                                                                                                                                                                                                                                                                                                                                                                                                                                                                                                                                                                                                                                                                                                                                                                                                                                                                                                                                                                                                                                                                                                                                                                                                                                                                                                                                                                                                                                                                                                                                                                                                                                                                                                                                          | Garage opener + 2 remotes, Securi | ty Cameras ( no contract) tv in office | -        |                |