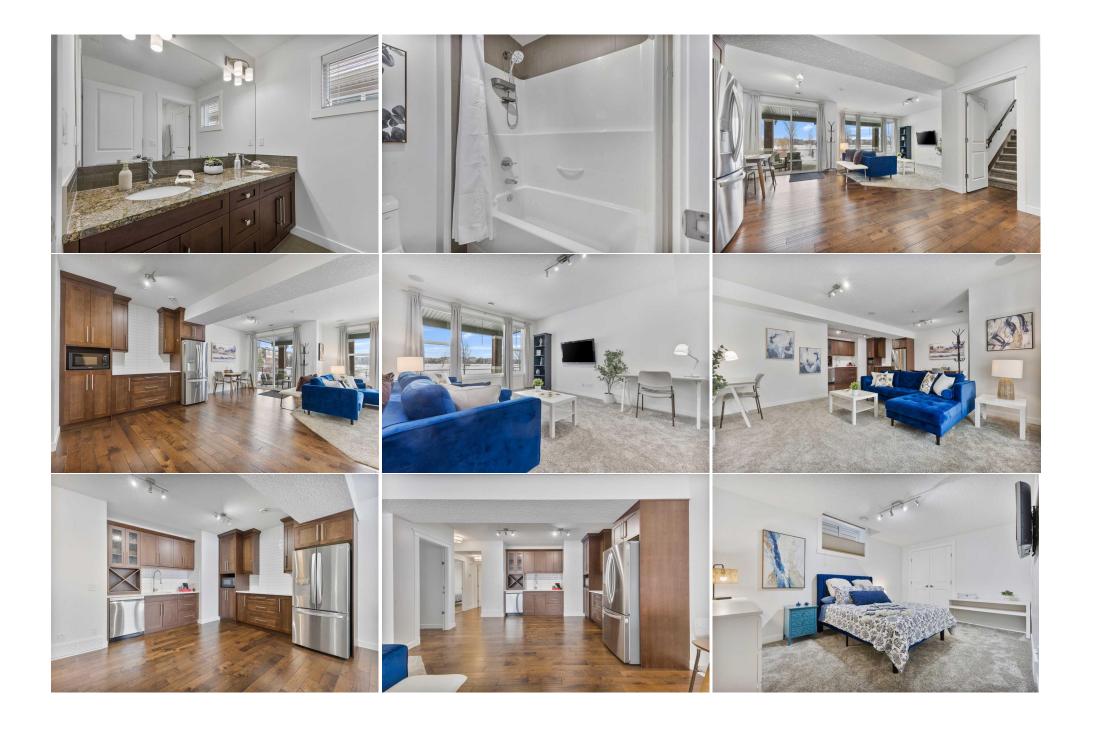

| Bedroom - Primary     | Second                                                                                                                                                                                                                                                                                                                                                                                                                                                                                                                                                                                                                                                                                                                                                                                                                                                                                                                                                                                                                                                                                                                                                                                                                                                                                                                                                                                                                                                                                                                                                                                                                                                                                                                                                                                                                                                                                                                                                                                   | 17`8" x 13`11"                    | 5pc Ensuite bath                       | Second   |                |
|-----------------------|------------------------------------------------------------------------------------------------------------------------------------------------------------------------------------------------------------------------------------------------------------------------------------------------------------------------------------------------------------------------------------------------------------------------------------------------------------------------------------------------------------------------------------------------------------------------------------------------------------------------------------------------------------------------------------------------------------------------------------------------------------------------------------------------------------------------------------------------------------------------------------------------------------------------------------------------------------------------------------------------------------------------------------------------------------------------------------------------------------------------------------------------------------------------------------------------------------------------------------------------------------------------------------------------------------------------------------------------------------------------------------------------------------------------------------------------------------------------------------------------------------------------------------------------------------------------------------------------------------------------------------------------------------------------------------------------------------------------------------------------------------------------------------------------------------------------------------------------------------------------------------------------------------------------------------------------------------------------------------------|-----------------------------------|----------------------------------------|----------|----------------|
| Laundry               | Second                                                                                                                                                                                                                                                                                                                                                                                                                                                                                                                                                                                                                                                                                                                                                                                                                                                                                                                                                                                                                                                                                                                                                                                                                                                                                                                                                                                                                                                                                                                                                                                                                                                                                                                                                                                                                                                                                                                                                                                   | 5`6" x 7`7"                       | Bedroom                                | Second   | 13`9" x 10`2"  |
| Bedroom               | Second                                                                                                                                                                                                                                                                                                                                                                                                                                                                                                                                                                                                                                                                                                                                                                                                                                                                                                                                                                                                                                                                                                                                                                                                                                                                                                                                                                                                                                                                                                                                                                                                                                                                                                                                                                                                                                                                                                                                                                                   | 14`9" x 10`6"                     | Bonus Room                             | Second   | 15`8" x 14`3"  |
| Game Room             | Basement                                                                                                                                                                                                                                                                                                                                                                                                                                                                                                                                                                                                                                                                                                                                                                                                                                                                                                                                                                                                                                                                                                                                                                                                                                                                                                                                                                                                                                                                                                                                                                                                                                                                                                                                                                                                                                                                                                                                                                                 | 15`6" x 13`5"                     | Dining Room                            | Basement | 7`11" x 9`3"   |
| Kitchenette           | Basement                                                                                                                                                                                                                                                                                                                                                                                                                                                                                                                                                                                                                                                                                                                                                                                                                                                                                                                                                                                                                                                                                                                                                                                                                                                                                                                                                                                                                                                                                                                                                                                                                                                                                                                                                                                                                                                                                                                                                                                 | 14`9" x 14`5"                     | 4pc Bathroom                           | Basement |                |
| Bedroom               | Basement                                                                                                                                                                                                                                                                                                                                                                                                                                                                                                                                                                                                                                                                                                                                                                                                                                                                                                                                                                                                                                                                                                                                                                                                                                                                                                                                                                                                                                                                                                                                                                                                                                                                                                                                                                                                                                                                                                                                                                                 | 14`11" x 10`1"                    | Furnace/Utility Room                   | Basement | 15`11" x 13`4" |
|                       |                                                                                                                                                                                                                                                                                                                                                                                                                                                                                                                                                                                                                                                                                                                                                                                                                                                                                                                                                                                                                                                                                                                                                                                                                                                                                                                                                                                                                                                                                                                                                                                                                                                                                                                                                                                                                                                                                                                                                                                          |                                   | Legal/Tax/Financial                    |          |                |
| Title:                |                                                                                                                                                                                                                                                                                                                                                                                                                                                                                                                                                                                                                                                                                                                                                                                                                                                                                                                                                                                                                                                                                                                                                                                                                                                                                                                                                                                                                                                                                                                                                                                                                                                                                                                                                                                                                                                                                                                                                                                          | Zoning:                           |                                        |          |                |
| Fee Simple            |                                                                                                                                                                                                                                                                                                                                                                                                                                                                                                                                                                                                                                                                                                                                                                                                                                                                                                                                                                                                                                                                                                                                                                                                                                                                                                                                                                                                                                                                                                                                                                                                                                                                                                                                                                                                                                                                                                                                                                                          | R-G                               |                                        |          |                |
| Legal Desc:           | 1411876                                                                                                                                                                                                                                                                                                                                                                                                                                                                                                                                                                                                                                                                                                                                                                                                                                                                                                                                                                                                                                                                                                                                                                                                                                                                                                                                                                                                                                                                                                                                                                                                                                                                                                                                                                                                                                                                                                                                                                                  |                                   |                                        |          |                |
|                       |                                                                                                                                                                                                                                                                                                                                                                                                                                                                                                                                                                                                                                                                                                                                                                                                                                                                                                                                                                                                                                                                                                                                                                                                                                                                                                                                                                                                                                                                                                                                                                                                                                                                                                                                                                                                                                                                                                                                                                                          |                                   | Remarks                                |          |                |
|                       | sunsets. The chef-inspired kitchen features an 8.5-ft granite island, sleek stainless steel appliances, a wall-mounted oven and microwave, and a massive walk-through pantry. Designed for effortless entertaining, the open-concept layout flows into a living room anchored by a gorgeous gas fireplace and a spacious mainfloor office, offering the perfect work-from-home setup. Upstairs, three generously sized bedrooms and a bonus room provide ample space for family living. The luxurious primary bedroom is a true sanctuary, featuring panoramic views of the pond, a spa-inspired 5-piece ensuite with a soaker tub, double vanity, walk-in shower, and an expansive walk-in closet conveniently connected to the laundry room for ultimate convenience. The bright walkout basement is designed with versatility in mind. It features a bedroom, 4-pc bathroom, a kitchenette, secondary washer and dryer, and a laundry prep sink, making it an ideal space for extended family, guests, or recreational use. Granite counter tops are found throughout the home, ensuring every detail exudes luxury. Step outside to your private outdoor oasis, where extended concrete patio and steps lead to a beautifully landscaped yard, ideal for entertaining or enjoying serene pond-side views. The Hardy board siding ensures lasting durability and timeless curb appeal. Fresh paint and newer carpet maintain the pristine condition of this home, making it move-in ready for the discerning buyer. Exceptional features to note include a dual-zone furnace system for precise temperature control on each floor, and wiring for speakers to create the perfect ambience for entertaining. Located in the prestigious community of Legacy, this home is surrounded by picturesque walking paths, parks, and an array of family-friendly amenities. Enjoy the best of both worlds: peaceful pond-side living with convenient access to schools, shopping, and dining. |                                   |                                        |          |                |
| Inclusions:           | Contact us today to book your personal viewing and experience everything this exceptional home has to offer!  S/S Fridge, Microwave, Wall Mount Oven, Electric Stove Top , Washer, Dryer, Stackable Washer& Dryer in Basement, Central Vac & Attachments, In basement S/S                                                                                                                                                                                                                                                                                                                                                                                                                                                                                                                                                                                                                                                                                                                                                                                                                                                                                                                                                                                                                                                                                                                                                                                                                                                                                                                                                                                                                                                                                                                                                                                                                                                                                                                |                                   |                                        |          |                |
| December Links of Dec |                                                                                                                                                                                                                                                                                                                                                                                                                                                                                                                                                                                                                                                                                                                                                                                                                                                                                                                                                                                                                                                                                                                                                                                                                                                                                                                                                                                                                                                                                                                                                                                                                                                                                                                                                                                                                                                                                                                                                                                          | Garage opener + 2 remotes, Securi | ty Cameras ( no contract) tv in office | -        |                |