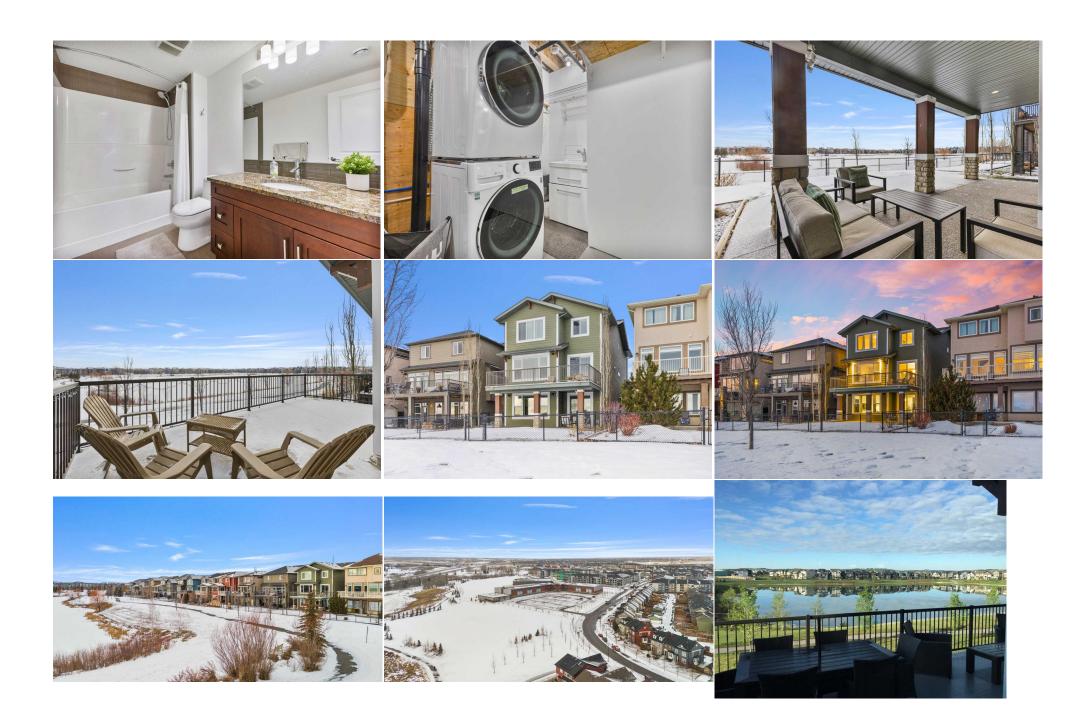

| Bedroom - Primary     | Second                                                                                                                                                                                                                                                                                                                                                                                                                                                                                                                                                                                                                                                                                                                                                                                                                                                                                                                                                                                                                                                                                                                                                                                                                                                                                                                                                                                                                                                                                                                                                                                                                                                                                                                                                                                                                                                                                                                                                                                   | 17`8" x 13`11"                    | 5pc Ensuite bath                       | Second   |                |
|-----------------------|------------------------------------------------------------------------------------------------------------------------------------------------------------------------------------------------------------------------------------------------------------------------------------------------------------------------------------------------------------------------------------------------------------------------------------------------------------------------------------------------------------------------------------------------------------------------------------------------------------------------------------------------------------------------------------------------------------------------------------------------------------------------------------------------------------------------------------------------------------------------------------------------------------------------------------------------------------------------------------------------------------------------------------------------------------------------------------------------------------------------------------------------------------------------------------------------------------------------------------------------------------------------------------------------------------------------------------------------------------------------------------------------------------------------------------------------------------------------------------------------------------------------------------------------------------------------------------------------------------------------------------------------------------------------------------------------------------------------------------------------------------------------------------------------------------------------------------------------------------------------------------------------------------------------------------------------------------------------------------------|-----------------------------------|----------------------------------------|----------|----------------|
| Laundry               | Second                                                                                                                                                                                                                                                                                                                                                                                                                                                                                                                                                                                                                                                                                                                                                                                                                                                                                                                                                                                                                                                                                                                                                                                                                                                                                                                                                                                                                                                                                                                                                                                                                                                                                                                                                                                                                                                                                                                                                                                   | 5`6" x 7`7"                       | Bedroom                                | Second   | 13`9" x 10`2"  |
| Bedroom               | Second                                                                                                                                                                                                                                                                                                                                                                                                                                                                                                                                                                                                                                                                                                                                                                                                                                                                                                                                                                                                                                                                                                                                                                                                                                                                                                                                                                                                                                                                                                                                                                                                                                                                                                                                                                                                                                                                                                                                                                                   | 14`9" x 10`6"                     | Bonus Room                             | Second   | 15`8" x 14`3"  |
| Game Room             | Basement                                                                                                                                                                                                                                                                                                                                                                                                                                                                                                                                                                                                                                                                                                                                                                                                                                                                                                                                                                                                                                                                                                                                                                                                                                                                                                                                                                                                                                                                                                                                                                                                                                                                                                                                                                                                                                                                                                                                                                                 | 15`6" x 13`5"                     | Dining Room                            | Basement | 7`11" x 9`3"   |
| Kitchenette           | Basement                                                                                                                                                                                                                                                                                                                                                                                                                                                                                                                                                                                                                                                                                                                                                                                                                                                                                                                                                                                                                                                                                                                                                                                                                                                                                                                                                                                                                                                                                                                                                                                                                                                                                                                                                                                                                                                                                                                                                                                 | 14`9" x 14`5"                     | 4pc Bathroom                           | Basement |                |
| Bedroom               | Basement                                                                                                                                                                                                                                                                                                                                                                                                                                                                                                                                                                                                                                                                                                                                                                                                                                                                                                                                                                                                                                                                                                                                                                                                                                                                                                                                                                                                                                                                                                                                                                                                                                                                                                                                                                                                                                                                                                                                                                                 | 14`11" x 10`1"                    | Furnace/Utility Room                   | Basement | 15`11" x 13`4" |
|                       |                                                                                                                                                                                                                                                                                                                                                                                                                                                                                                                                                                                                                                                                                                                                                                                                                                                                                                                                                                                                                                                                                                                                                                                                                                                                                                                                                                                                                                                                                                                                                                                                                                                                                                                                                                                                                                                                                                                                                                                          |                                   | Legal/Tax/Financial                    |          |                |
| Title:                |                                                                                                                                                                                                                                                                                                                                                                                                                                                                                                                                                                                                                                                                                                                                                                                                                                                                                                                                                                                                                                                                                                                                                                                                                                                                                                                                                                                                                                                                                                                                                                                                                                                                                                                                                                                                                                                                                                                                                                                          | Zoning:                           |                                        |          |                |
| Fee Simple            |                                                                                                                                                                                                                                                                                                                                                                                                                                                                                                                                                                                                                                                                                                                                                                                                                                                                                                                                                                                                                                                                                                                                                                                                                                                                                                                                                                                                                                                                                                                                                                                                                                                                                                                                                                                                                                                                                                                                                                                          | R-G                               |                                        |          |                |
| Legal Desc:           | 1411876                                                                                                                                                                                                                                                                                                                                                                                                                                                                                                                                                                                                                                                                                                                                                                                                                                                                                                                                                                                                                                                                                                                                                                                                                                                                                                                                                                                                                                                                                                                                                                                                                                                                                                                                                                                                                                                                                                                                                                                  |                                   |                                        |          |                |
|                       |                                                                                                                                                                                                                                                                                                                                                                                                                                                                                                                                                                                                                                                                                                                                                                                                                                                                                                                                                                                                                                                                                                                                                                                                                                                                                                                                                                                                                                                                                                                                                                                                                                                                                                                                                                                                                                                                                                                                                                                          |                                   | Remarks                                |          |                |
|                       | sunsets. The chef-inspired kitchen features an 8.5-ft granite island, sleek stainless steel appliances, a wall-mounted oven and microwave, and a massive walk-through pantry. Designed for effortless entertaining, the open-concept layout flows into a living room anchored by a gorgeous gas fireplace and a spacious mainfloor office, offering the perfect work-from-home setup. Upstairs, three generously sized bedrooms and a bonus room provide ample space for family living. The luxurious primary bedroom is a true sanctuary, featuring panoramic views of the pond, a spa-inspired 5-piece ensuite with a soaker tub, double vanity, walk-in shower, and an expansive walk-in closet conveniently connected to the laundry room for ultimate convenience. The bright walkout basement is designed with versatility in mind. It features a bedroom, 4-pc bathroom, a kitchenette, secondary washer and dryer, and a laundry prep sink, making it an ideal space for extended family, guests, or recreational use. Granite counter tops are found throughout the home, ensuring every detail exudes luxury. Step outside to your private outdoor oasis, where extended concrete patio and steps lead to a beautifully landscaped yard, ideal for entertaining or enjoying serene pond-side views. The Hardy board siding ensures lasting durability and timeless curb appeal. Fresh paint and newer carpet maintain the pristine condition of this home, making it move-in ready for the discerning buyer. Exceptional features to note include a dual-zone furnace system for precise temperature control on each floor, and wiring for speakers to create the perfect ambience for entertaining. Located in the prestigious community of Legacy, this home is surrounded by picturesque walking paths, parks, and an array of family-friendly amenities. Enjoy the best of both worlds: peaceful pond-side living with convenient access to schools, shopping, and dining. |                                   |                                        |          |                |
| Inclusions:           | Contact us today to book your personal viewing and experience everything this exceptional home has to offer!  S/S Fridge, Microwave, Wall Mount Oven, Electric Stove Top , Washer, Dryer, Stackable Washer& Dryer in Basement, Central Vac & Attachments, In basement S/S                                                                                                                                                                                                                                                                                                                                                                                                                                                                                                                                                                                                                                                                                                                                                                                                                                                                                                                                                                                                                                                                                                                                                                                                                                                                                                                                                                                                                                                                                                                                                                                                                                                                                                                |                                   |                                        |          |                |
| December Links of Dec |                                                                                                                                                                                                                                                                                                                                                                                                                                                                                                                                                                                                                                                                                                                                                                                                                                                                                                                                                                                                                                                                                                                                                                                                                                                                                                                                                                                                                                                                                                                                                                                                                                                                                                                                                                                                                                                                                                                                                                                          | Garage opener + 2 remotes, Securi | ty Cameras ( no contract) tv in office | -        |                |