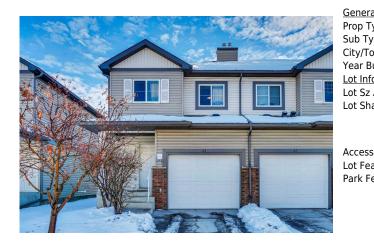

## 23 SADDLETREE Court, Calgary T3J5L1

| MLS®#:  | A2188786 | Area:   | Saddle Ridge | Listing          | 01/20/25 | List Price: \$419,500      |
|---------|----------|---------|--------------|------------------|----------|----------------------------|
| Status: | Active   | County: | Calgary      | Date:<br>Change: | None     | Association: Fort McMurray |

| eral Information |                                                                |                     |       | DOM           |           |
|------------------|----------------------------------------------------------------|---------------------|-------|---------------|-----------|
| Type:            | Residential                                                    |                     |       | 2             |           |
| Туре:            | Row/Townhouse                                                  |                     |       | <u>Layout</u> |           |
| Town:            | Calgary                                                        | Finished Floor Area |       | Beds:         | 3 (3 )    |
| Built:           | 2006                                                           | Abv Sqft:           | 1,387 | Baths:        | 2.5 (2 1) |
| nformation       |                                                                | Low Sqft:           |       | Style:        | 2 Storey  |
| z Ar:            |                                                                | Ttl Sqft:           | 1,387 |               |           |
| hape:            |                                                                |                     |       | Parking       |           |
|                  |                                                                |                     |       | Ttl Park:     | 2         |
|                  |                                                                |                     |       | Garage Sz:    | 1         |
| SS:              |                                                                |                     |       | 5             |           |
| eat:             | See Remarks                                                    |                     |       |               |           |
| Feat:            | Driveway,Garage Faces Front,See Remarks,Single Garage Attached |                     |       |               |           |

| \$365                    |                                                                                                                 | Fee Simple<br>Fee Freq:<br>Monthly                                                                                                                                                                                                                                                                                                                                                                                                                                                                                                                                                                                                                                                                                                                       | M-1    |  |
|--------------------------|-----------------------------------------------------------------------------------------------------------------|----------------------------------------------------------------------------------------------------------------------------------------------------------------------------------------------------------------------------------------------------------------------------------------------------------------------------------------------------------------------------------------------------------------------------------------------------------------------------------------------------------------------------------------------------------------------------------------------------------------------------------------------------------------------------------------------------------------------------------------------------------|--------|--|
| Legal Desc:              | 0511292                                                                                                         | R                                                                                                                                                                                                                                                                                                                                                                                                                                                                                                                                                                                                                                                                                                                                                        | emarks |  |
| Pub Rmks:<br>Inclusions: | spacious kitchen, a 2-p<br>bedroom along with tw<br>variety of uses. The sin<br>School, close to bus st<br>None | Welcome to this well maintained 3 bedroom, 2.5 bathroom corner-unit townhouse, offering a perfect blend of comfort and convenience. The main floor feat<br>spacious kitchen, a 2-pc bathroom, and a generously sized living area that leads to a concrete deck with easy access to the backyard. Upstairs, you'll find a<br>bedroom along with two additional generously sized bedrooms and a full bathroom. The partially finished basement provides extra livable space, perfect fo<br>variety of uses. The single attached garage adds convenience and additional storage options. This home is conveniently located just a short walk to Peter I<br>School, close to bus stops and the LRT station, shopping, and offers easy access to major roads. |        |  |
| Property Listed By:      | Property Listed By: Creekside Realty                                                                            |                                                                                                                                                                                                                                                                                                                                                                                                                                                                                                                                                                                                                                                                                                                                                          |        |  |