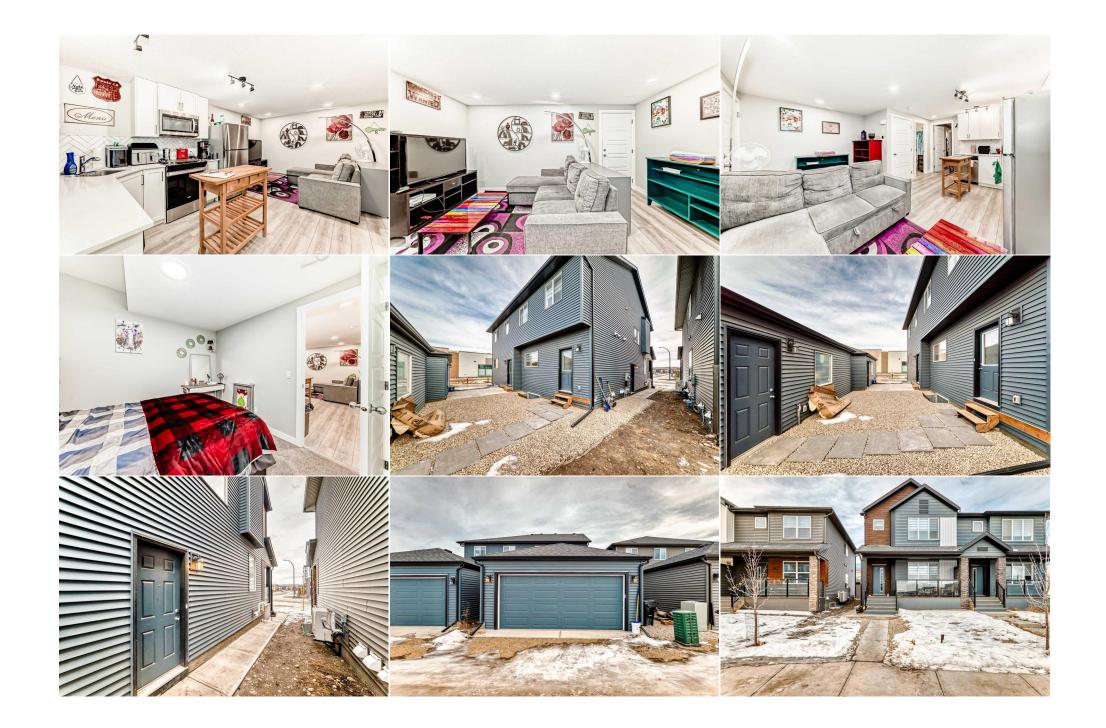

| 4pc Bathroom<br>Bedroom<br>Living Room<br>Laundry<br>Bedroom | Upper<br>Upper<br>Basement<br>Basement<br>Basement                                                                             | 8`7" x 4`11"<br>10`1" x 9`4"<br>7`9" x 14`6"<br>6`11" x 3`6"<br>10`6" x 10`7"                                                                                                        | Bedroom<br>Mud Room<br>Eat in Kitchen<br>4pc Bathroom<br>Walk-In Closet<br>Legal/Tax/Financial                                                   | Upper<br>Basement<br>Basement<br>Basement<br>Basement                                                                                                              | 11`6" x 9`1"<br>7`0" x 8`1"<br>10`10" x 10`7"<br>9`1" x 6`10"<br>6`10" x 5`6"                                                                                                                                                                                                                            |
|--------------------------------------------------------------|--------------------------------------------------------------------------------------------------------------------------------|--------------------------------------------------------------------------------------------------------------------------------------------------------------------------------------|--------------------------------------------------------------------------------------------------------------------------------------------------|--------------------------------------------------------------------------------------------------------------------------------------------------------------------|----------------------------------------------------------------------------------------------------------------------------------------------------------------------------------------------------------------------------------------------------------------------------------------------------------|
| Title:<br>Fee Simple<br>Legal Desc:                          | 2210842                                                                                                                        | Zoning:<br><b>R-Gm</b>                                                                                                                                                               |                                                                                                                                                  |                                                                                                                                                                    |                                                                                                                                                                                                                                                                                                          |
|                                                              |                                                                                                                                |                                                                                                                                                                                      | Remarks                                                                                                                                          |                                                                                                                                                                    |                                                                                                                                                                                                                                                                                                          |
| Pub Rmks:<br>Inclusions:<br>Property Listed By:              | Featuring a cute cover<br>large dining area and<br>stainless appliances. T<br>a full bath. The 1 bedr<br>rec room. The whole h | red front porch & wood-like siding<br>the perfect kitchen, complete wit<br>The upper floor boasts 3 generous<br>oom legal basement suite feature<br>ouse has been completely finishe | ), enhancing curb appeal. The mai<br>h quartz countertops, large island<br>size bedrooms, including the prin<br>s a separate laundry room, mudro | n level boasts an open concept<br>with breakfast bar, massive p<br>nary bedroom with 3 pc. ensui<br>oom, good sized bedroom with<br>y palate! Steps away from Blue | ht after SE communities, Wolf Willow.<br>t floor plan complete with cozy family room,<br>pantry, an abundance of cabinet space, and<br>te & walk-in closet, upper laundry area, and<br>walk-in closet, 4 pc. bathroom and a large<br>e Devil Golf Course, Fish Creek Park & the<br>s amazing community!! |