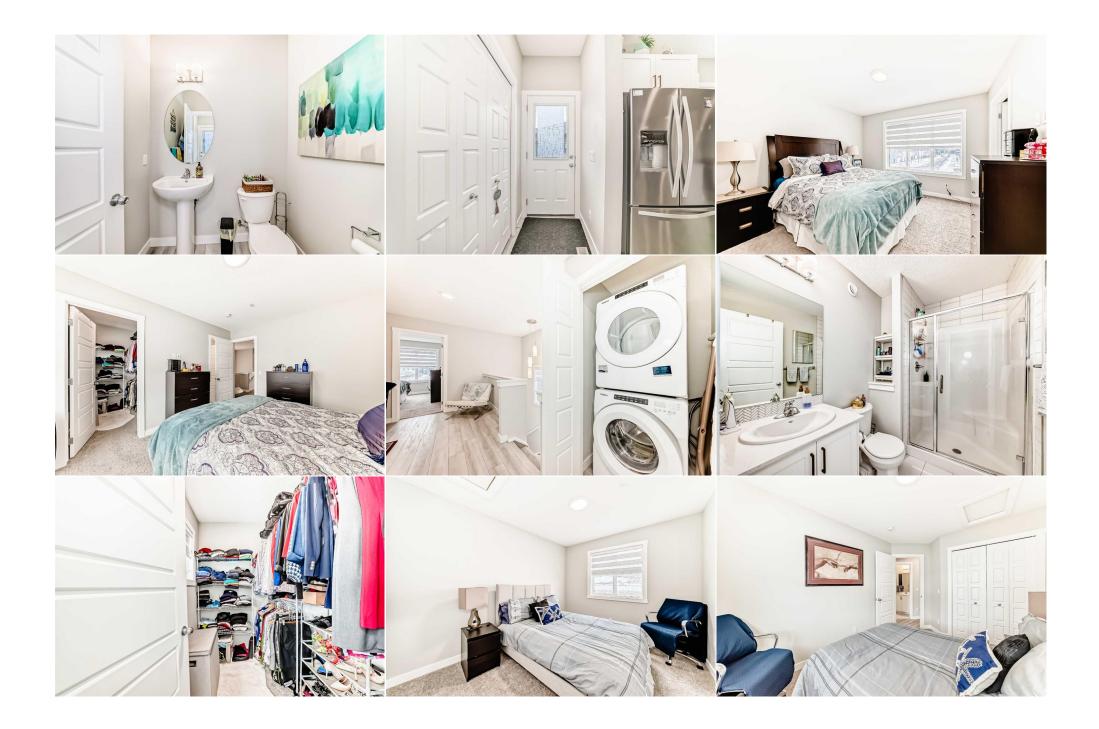

| 4pc Bathroom<br>Bedroom<br>Living Room<br>Laundry<br>Bedroom | Upper<br>Upper<br>Basement<br>Basement<br>Basement                                                                             | 8`7" x 4`11"<br>10`1" x 9`4"<br>7`9" x 14`6"<br>6`11" x 3`6"<br>10`6" x 10`7"                                                                                                        | Bedroom<br>Mud Room<br>Eat in Kitchen<br>4pc Bathroom<br>Walk-In Closet<br>Legal/Tax/Financial                                                   | Upper<br>Basement<br>Basement<br>Basement<br>Basement                                                                                                              | 11`6" x 9`1"<br>7`0" x 8`1"<br>10`10" x 10`7"<br>9`1" x 6`10"<br>6`10" x 5`6"                                                                                                                                                                                                                            |
|--------------------------------------------------------------|--------------------------------------------------------------------------------------------------------------------------------|--------------------------------------------------------------------------------------------------------------------------------------------------------------------------------------|--------------------------------------------------------------------------------------------------------------------------------------------------|--------------------------------------------------------------------------------------------------------------------------------------------------------------------|----------------------------------------------------------------------------------------------------------------------------------------------------------------------------------------------------------------------------------------------------------------------------------------------------------|
| Title:<br>Fee Simple<br>Legal Desc:                          | 2210842                                                                                                                        | Zoning:<br><b>R-Gm</b>                                                                                                                                                               |                                                                                                                                                  |                                                                                                                                                                    |                                                                                                                                                                                                                                                                                                          |
|                                                              |                                                                                                                                |                                                                                                                                                                                      | Remarks                                                                                                                                          |                                                                                                                                                                    |                                                                                                                                                                                                                                                                                                          |
| Pub Rmks:<br>Inclusions:<br>Property Listed By:              | Featuring a cute cover<br>large dining area and<br>stainless appliances. T<br>a full bath. The 1 bedr<br>rec room. The whole h | red front porch & wood-like siding<br>the perfect kitchen, complete wit<br>The upper floor boasts 3 generous<br>oom legal basement suite feature<br>ouse has been completely finishe | ), enhancing curb appeal. The mai<br>h quartz countertops, large island<br>size bedrooms, including the prin<br>s a separate laundry room, mudro | n level boasts an open concept<br>with breakfast bar, massive p<br>nary bedroom with 3 pc. ensui<br>oom, good sized bedroom with<br>y palate! Steps away from Blue | ht after SE communities, Wolf Willow.<br>t floor plan complete with cozy family room,<br>pantry, an abundance of cabinet space, and<br>te & walk-in closet, upper laundry area, and<br>walk-in closet, 4 pc. bathroom and a large<br>e Devil Golf Course, Fish Creek Park & the<br>s amazing community!! |