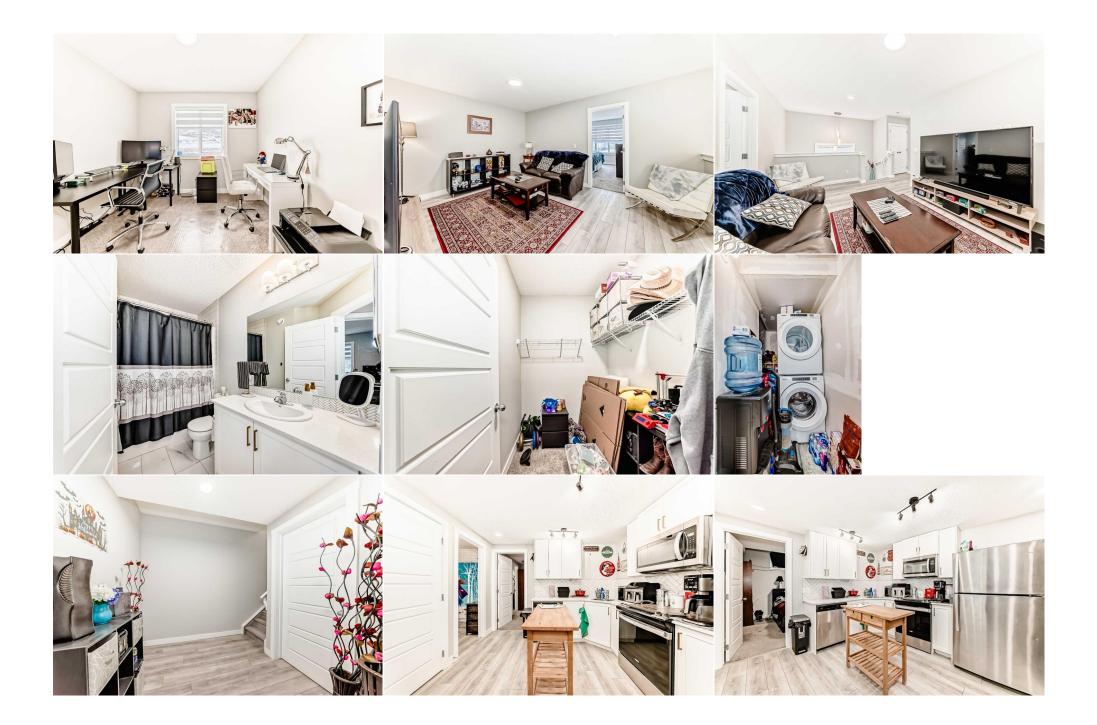

| 4pc Bathroom<br>Bedroom<br>Living Room<br>Laundry<br>Bedroom | Upper<br>Upper<br>Basement<br>Basement<br>Basement                                                                             | 8`7" x 4`11"<br>10`1" x 9`4"<br>7`9" x 14`6"<br>6`11" x 3`6"<br>10`6" x 10`7"                                                                                                        | Bedroom<br>Mud Room<br>Eat in Kitchen<br>4pc Bathroom<br>Walk-In Closet<br>Legal/Tax/Financial                                                   | Upper<br>Basement<br>Basement<br>Basement<br>Basement                                                                                                              | 11`6" x 9`1"<br>7`0" x 8`1"<br>10`10" x 10`7"<br>9`1" x 6`10"<br>6`10" x 5`6"                                                                                                                                                                                                                            |
|--------------------------------------------------------------|--------------------------------------------------------------------------------------------------------------------------------|--------------------------------------------------------------------------------------------------------------------------------------------------------------------------------------|--------------------------------------------------------------------------------------------------------------------------------------------------|--------------------------------------------------------------------------------------------------------------------------------------------------------------------|----------------------------------------------------------------------------------------------------------------------------------------------------------------------------------------------------------------------------------------------------------------------------------------------------------|
| Title:<br>Fee Simple<br>Legal Desc:                          | 2210842                                                                                                                        | Zoning:<br><b>R-Gm</b>                                                                                                                                                               |                                                                                                                                                  |                                                                                                                                                                    |                                                                                                                                                                                                                                                                                                          |
|                                                              |                                                                                                                                |                                                                                                                                                                                      | Remarks                                                                                                                                          |                                                                                                                                                                    |                                                                                                                                                                                                                                                                                                          |
| Pub Rmks:<br>Inclusions:<br>Property Listed By:              | Featuring a cute cover<br>large dining area and<br>stainless appliances. T<br>a full bath. The 1 bedr<br>rec room. The whole h | red front porch & wood-like siding<br>the perfect kitchen, complete wit<br>The upper floor boasts 3 generous<br>oom legal basement suite feature<br>ouse has been completely finishe | ), enhancing curb appeal. The mai<br>h quartz countertops, large island<br>size bedrooms, including the prin<br>s a separate laundry room, mudro | n level boasts an open concept<br>with breakfast bar, massive p<br>nary bedroom with 3 pc. ensui<br>oom, good sized bedroom with<br>y palate! Steps away from Blue | ht after SE communities, Wolf Willow.<br>t floor plan complete with cozy family room,<br>pantry, an abundance of cabinet space, and<br>te & walk-in closet, upper laundry area, and<br>walk-in closet, 4 pc. bathroom and a large<br>e Devil Golf Course, Fish Creek Park & the<br>s amazing community!! |