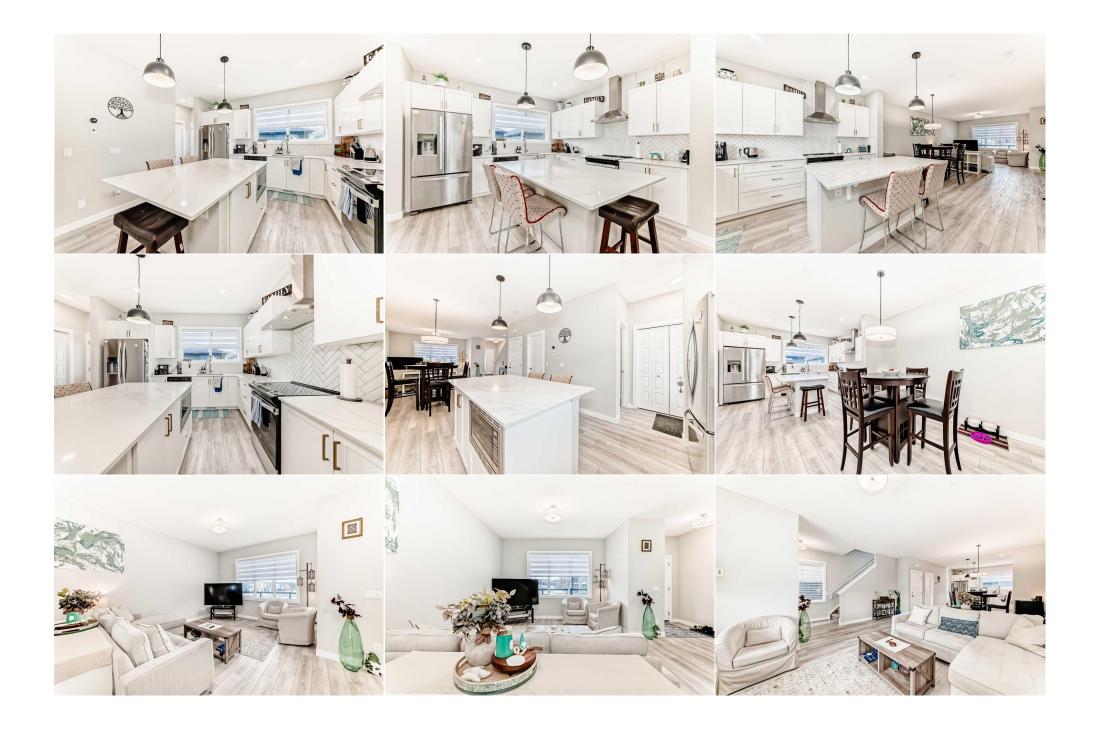

| 4pc Bathroom<br>Bedroom<br>Living Room<br>Laundry<br>Bedroom | Upper<br>Upper<br>Basement<br>Basement<br>Basement                                                                             | 8`7" x 4`11"<br>10`1" x 9`4"<br>7`9" x 14`6"<br>6`11" x 3`6"<br>10`6" x 10`7"                                                                                                        | Bedroom<br>Mud Room<br>Eat in Kitchen<br>4pc Bathroom<br>Walk-In Closet<br>Legal/Tax/Financial                                                   | Upper<br>Basement<br>Basement<br>Basement<br>Basement                                                                                                              | 11`6" x 9`1"<br>7`0" x 8`1"<br>10`10" x 10`7"<br>9`1" x 6`10"<br>6`10" x 5`6"                                                                                                                                                                                                                            |
|--------------------------------------------------------------|--------------------------------------------------------------------------------------------------------------------------------|--------------------------------------------------------------------------------------------------------------------------------------------------------------------------------------|--------------------------------------------------------------------------------------------------------------------------------------------------|--------------------------------------------------------------------------------------------------------------------------------------------------------------------|----------------------------------------------------------------------------------------------------------------------------------------------------------------------------------------------------------------------------------------------------------------------------------------------------------|
| Title:<br>Fee Simple<br>Legal Desc:                          | 2210842                                                                                                                        | Zoning:<br><b>R-Gm</b>                                                                                                                                                               |                                                                                                                                                  |                                                                                                                                                                    |                                                                                                                                                                                                                                                                                                          |
|                                                              |                                                                                                                                |                                                                                                                                                                                      | Remarks                                                                                                                                          |                                                                                                                                                                    |                                                                                                                                                                                                                                                                                                          |
| Pub Rmks:<br>Inclusions:<br>Property Listed By:              | Featuring a cute cover<br>large dining area and<br>stainless appliances. T<br>a full bath. The 1 bedr<br>rec room. The whole h | red front porch & wood-like siding<br>the perfect kitchen, complete wit<br>The upper floor boasts 3 generous<br>oom legal basement suite feature<br>ouse has been completely finishe | ), enhancing curb appeal. The mai<br>h quartz countertops, large island<br>size bedrooms, including the prin<br>s a separate laundry room, mudro | n level boasts an open concept<br>with breakfast bar, massive p<br>nary bedroom with 3 pc. ensui<br>oom, good sized bedroom with<br>y palate! Steps away from Blue | ht after SE communities, Wolf Willow.<br>t floor plan complete with cozy family room,<br>pantry, an abundance of cabinet space, and<br>te & walk-in closet, upper laundry area, and<br>walk-in closet, 4 pc. bathroom and a large<br>e Devil Golf Course, Fish Creek Park & the<br>s amazing community!! |