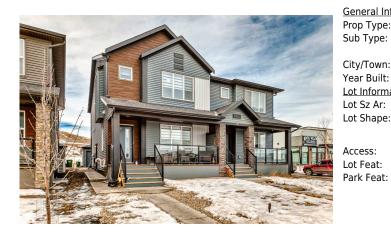

## 279 WOLF CREEK Way, Calgary T2X 4Y8

| MLS®#:  | A2188791 | Area:   | Wolf Willow | Listing<br>Date: | 01/23/25 | List Price: \$675,000      |
|---------|----------|---------|-------------|------------------|----------|----------------------------|
| Status: | Pending  | County: | Calgary     | Change:          | None     | Association: Fort McMurray |

| 4pc Bathroom<br>Bedroom<br>Living Room<br>Laundry<br>Bedroom | Upper<br>Upper<br>Basement<br>Basement<br>Basement                                                                             | 8`7" x 4`11"<br>10`1" x 9`4"<br>7`9" x 14`6"<br>6`11" x 3`6"<br>10`6" x 10`7"                                                                                                        | Bedroom<br>Mud Room<br>Eat in Kitchen<br>4pc Bathroom<br>Walk-In Closet<br>Legal/Tax/Financial                                                   | Upper<br>Basement<br>Basement<br>Basement<br>Basement                                                                                                              | 11`6" x 9`1"<br>7`0" x 8`1"<br>10`10" x 10`7"<br>9`1" x 6`10"<br>6`10" x 5`6"                                                                                                                                                                                                                            |
|--------------------------------------------------------------|--------------------------------------------------------------------------------------------------------------------------------|--------------------------------------------------------------------------------------------------------------------------------------------------------------------------------------|--------------------------------------------------------------------------------------------------------------------------------------------------|--------------------------------------------------------------------------------------------------------------------------------------------------------------------|----------------------------------------------------------------------------------------------------------------------------------------------------------------------------------------------------------------------------------------------------------------------------------------------------------|
| Title:<br>Fee Simple<br>Legal Desc:                          | 2210842                                                                                                                        | Zoning:<br><b>R-Gm</b>                                                                                                                                                               |                                                                                                                                                  |                                                                                                                                                                    |                                                                                                                                                                                                                                                                                                          |
|                                                              |                                                                                                                                |                                                                                                                                                                                      | Remarks                                                                                                                                          |                                                                                                                                                                    |                                                                                                                                                                                                                                                                                                          |
| Pub Rmks:<br>Inclusions:<br>Property Listed By:              | Featuring a cute cover<br>large dining area and<br>stainless appliances. T<br>a full bath. The 1 bedr<br>rec room. The whole h | red front porch & wood-like siding<br>the perfect kitchen, complete wit<br>The upper floor boasts 3 generous<br>oom legal basement suite feature<br>ouse has been completely finishe | ), enhancing curb appeal. The mai<br>h quartz countertops, large island<br>size bedrooms, including the prin<br>s a separate laundry room, mudro | n level boasts an open concept<br>with breakfast bar, massive p<br>nary bedroom with 3 pc. ensui<br>oom, good sized bedroom with<br>y palate! Steps away from Blue | ht after SE communities, Wolf Willow.<br>t floor plan complete with cozy family room,<br>pantry, an abundance of cabinet space, and<br>te & walk-in closet, upper laundry area, and<br>walk-in closet, 4 pc. bathroom and a large<br>e Devil Golf Course, Fish Creek Park & the<br>s amazing community!! |