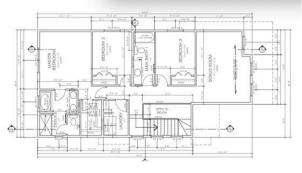

| Nook<br>Spice Kitchen<br>Bedroom - Primary<br>Bedroom<br>5pc Ensuite bath<br>3pc Bathroom | Main<br>Main<br>Second<br>Second<br>Second<br>Main                                                                                                                                                                                                                                                                                                                                                                                                                                                                                                                                                                                                                                                                                                                                                                                                                                                                                                                                                                                                                                                                                                                                                                                                                                                                                                                                                                                                                                                                                                                                                                                                                                                                                                                                                                                | 12`2" x 10`0"<br>6`6" x 5`6"<br>12`6" x 13`10"<br>9`6" x 10`8"<br>0`0" x 0`0"<br>0`0" x 0`0" | Great Room<br>Bedroom<br>Bedroom<br>Bonus Room<br>3pc Bathroom<br>Legal/Tax/Financial | Main<br>Main<br>Second<br>Second<br>Second | 14`0" x 13`0"<br>10`10" x 9`0"<br>9`6" x 10`6"<br>11`0" x 17`0"<br>0`0" x 0`0" |  |  |  |  |
|-------------------------------------------------------------------------------------------|-----------------------------------------------------------------------------------------------------------------------------------------------------------------------------------------------------------------------------------------------------------------------------------------------------------------------------------------------------------------------------------------------------------------------------------------------------------------------------------------------------------------------------------------------------------------------------------------------------------------------------------------------------------------------------------------------------------------------------------------------------------------------------------------------------------------------------------------------------------------------------------------------------------------------------------------------------------------------------------------------------------------------------------------------------------------------------------------------------------------------------------------------------------------------------------------------------------------------------------------------------------------------------------------------------------------------------------------------------------------------------------------------------------------------------------------------------------------------------------------------------------------------------------------------------------------------------------------------------------------------------------------------------------------------------------------------------------------------------------------------------------------------------------------------------------------------------------|----------------------------------------------------------------------------------------------|---------------------------------------------------------------------------------------|--------------------------------------------|--------------------------------------------------------------------------------|--|--|--|--|
| Title:<br>Fee Simple<br>Legal Desc:                                                       | 2311179                                                                                                                                                                                                                                                                                                                                                                                                                                                                                                                                                                                                                                                                                                                                                                                                                                                                                                                                                                                                                                                                                                                                                                                                                                                                                                                                                                                                                                                                                                                                                                                                                                                                                                                                                                                                                           | Zoning:<br><b>R1</b>                                                                         | Remarks                                                                               |                                            | _                                                                              |  |  |  |  |
| Pub Rmks:<br>Inclusions:<br>Property Listed By:                                           | Genesis Builders presents the Primrose, a thoughtfully designed 2100 plus Sq Ft home offering 3 bedrooms upstairs, an additional 4th bedroom on the main floor, 3<br>full bathrooms and a SPICE KITCHEN! Warm neutral tones compliment the home with stylish black hardware and lighting. 9' ceilings and luxury vinyl plank flooring<br>guide you through the open-concept main floor living space. The chef's kitchen is open to the living room and dining room, which is perfect for entertaining and<br>offers white chantilly lace cabinetry, elegant white quartz countertops, a light grey backsplash and an extensive kitchen island. Adjacent to the kitchen is a<br>functional spice kitchen outfitted with the same finishes. The fourth bedroom, 4 pc bathroom, and mudroom off the 22'x20' garage complete the main floor. Head<br>upstairs to a spacious primary retreat with a spa-like ensuite with double sinks, a stand-alone shower, a soaker tub, and a large walk-in closet. This will be your<br>retreat at the end of the day. The additional 3 bedrooms are generous in size and function perfectly for the kids or guest room. This floor has a beautifully finished<br>full guest bathroom, a laundry room, and a bonus room for the family to enjoy relaxing and watching a show. The basement has access from the side entrance and<br>is a blank canvas with upgraded 9' ceilings. It awaits your design ideas. Situated in the desirable Bayside community, a family-friendly community that offers<br>amenities to get you outside. You are steps from Nose Creek Elementary School, the pathways that meander the scenic canals, a brand new community playground<br>complete with a bike park, and so much more.<br>Fridge, Stove, Hood Range, Dishwasher, Built in Microwave<br>LPT Realty ULC |                                                                                              |                                                                                       |                                            |                                                                                |  |  |  |  |