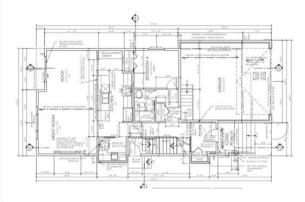

| Nook<br>Spice Kitchen<br>Bedroom - Primary<br>Bedroom<br>5pc Ensuite bath<br>3pc Bathroom | Main<br>Main<br>Second<br>Second<br>Second<br>Main                                                                                                                                                                                                                                                                                                                                                                                                                                                                                                                                                                                                                                                                                                                                                                                                                                                                                                                                                                                                                                                                                                                                                                                                                                                                                                                                                                                                                                                                                                                                                                                                                                                                                                                                                                                | 12`2" x 10`0"<br>6`6" x 5`6"<br>12`6" x 13`10"<br>9`6" x 10`8"<br>0`0" x 0`0"<br>0`0" x 0`0" | Great Room<br>Bedroom<br>Bedroom<br>Bonus Room<br>3pc Bathroom<br>Legal/Tax/Financial | Main<br>Main<br>Second<br>Second<br>Second | 14`0" x 13`0"<br>10`10" x 9`0"<br>9`6" x 10`6"<br>11`0" x 17`0"<br>0`0" x 0`0" |  |  |  |  |
|-------------------------------------------------------------------------------------------|-----------------------------------------------------------------------------------------------------------------------------------------------------------------------------------------------------------------------------------------------------------------------------------------------------------------------------------------------------------------------------------------------------------------------------------------------------------------------------------------------------------------------------------------------------------------------------------------------------------------------------------------------------------------------------------------------------------------------------------------------------------------------------------------------------------------------------------------------------------------------------------------------------------------------------------------------------------------------------------------------------------------------------------------------------------------------------------------------------------------------------------------------------------------------------------------------------------------------------------------------------------------------------------------------------------------------------------------------------------------------------------------------------------------------------------------------------------------------------------------------------------------------------------------------------------------------------------------------------------------------------------------------------------------------------------------------------------------------------------------------------------------------------------------------------------------------------------|----------------------------------------------------------------------------------------------|---------------------------------------------------------------------------------------|--------------------------------------------|--------------------------------------------------------------------------------|--|--|--|--|
| Title:<br>Fee Simple<br>Legal Desc:                                                       | 2311179                                                                                                                                                                                                                                                                                                                                                                                                                                                                                                                                                                                                                                                                                                                                                                                                                                                                                                                                                                                                                                                                                                                                                                                                                                                                                                                                                                                                                                                                                                                                                                                                                                                                                                                                                                                                                           | Zoning:<br><b>R1</b>                                                                         | Remarks                                                                               |                                            | _                                                                              |  |  |  |  |
| Pub Rmks:<br>Inclusions:<br>Property Listed By:                                           | Genesis Builders presents the Primrose, a thoughtfully designed 2100 plus Sq Ft home offering 3 bedrooms upstairs, an additional 4th bedroom on the main floor, 3<br>full bathrooms and a SPICE KITCHEN! Warm neutral tones compliment the home with stylish black hardware and lighting. 9' ceilings and luxury vinyl plank flooring<br>guide you through the open-concept main floor living space. The chef's kitchen is open to the living room and dining room, which is perfect for entertaining and<br>offers white chantilly lace cabinetry, elegant white quartz countertops, a light grey backsplash and an extensive kitchen island. Adjacent to the kitchen is a<br>functional spice kitchen outfitted with the same finishes. The fourth bedroom, 4 pc bathroom, and mudroom off the 22'x20' garage complete the main floor. Head<br>upstairs to a spacious primary retreat with a spa-like ensuite with double sinks, a stand-alone shower, a soaker tub, and a large walk-in closet. This will be your<br>retreat at the end of the day. The additional 3 bedrooms are generous in size and function perfectly for the kids or guest room. This floor has a beautifully finished<br>full guest bathroom, a laundry room, and a bonus room for the family to enjoy relaxing and watching a show. The basement has access from the side entrance and<br>is a blank canvas with upgraded 9' ceilings. It awaits your design ideas. Situated in the desirable Bayside community, a family-friendly community that offers<br>amenities to get you outside. You are steps from Nose Creek Elementary School, the pathways that meander the scenic canals, a brand new community playground<br>complete with a bike park, and so much more.<br>Fridge, Stove, Hood Range, Dishwasher, Built in Microwave<br>LPT Realty ULC |                                                                                              |                                                                                       |                                            |                                                                                |  |  |  |  |