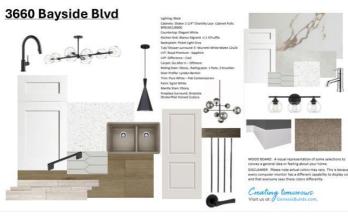

| Nook<br>Spice Kitchen<br>Bedroom - Primary<br>Bedroom<br>5pc Ensuite bath<br>3pc Bathroom | Main<br>Main<br>Second<br>Second<br>Second<br>Main                                                                                                                                                                                                                                                                                                                                                                                                                                                                                                                                                                                                                                                                                                                                                                                                                                                                                                                                                                                                                                                                                                                                                                                                                                                                                                                                                                                                                                                                                                                                                                                                                                                                                                                                                                                | 12`2" x 10`0"<br>6`6" x 5`6"<br>12`6" x 13`10"<br>9`6" x 10`8"<br>0`0" x 0`0"<br>0`0" x 0`0" | Great Room<br>Bedroom<br>Bedroom<br>Bonus Room<br>3pc Bathroom<br>Legal/Tax/Financial | Main<br>Main<br>Second<br>Second<br>Second | 14`0" x 13`0"<br>10`10" x 9`0"<br>9`6" x 10`6"<br>11`0" x 17`0"<br>0`0" x 0`0" |  |  |  |  |
|-------------------------------------------------------------------------------------------|-----------------------------------------------------------------------------------------------------------------------------------------------------------------------------------------------------------------------------------------------------------------------------------------------------------------------------------------------------------------------------------------------------------------------------------------------------------------------------------------------------------------------------------------------------------------------------------------------------------------------------------------------------------------------------------------------------------------------------------------------------------------------------------------------------------------------------------------------------------------------------------------------------------------------------------------------------------------------------------------------------------------------------------------------------------------------------------------------------------------------------------------------------------------------------------------------------------------------------------------------------------------------------------------------------------------------------------------------------------------------------------------------------------------------------------------------------------------------------------------------------------------------------------------------------------------------------------------------------------------------------------------------------------------------------------------------------------------------------------------------------------------------------------------------------------------------------------|----------------------------------------------------------------------------------------------|---------------------------------------------------------------------------------------|--------------------------------------------|--------------------------------------------------------------------------------|--|--|--|--|
| Title:<br>Fee Simple<br>Legal Desc:                                                       | 2311179                                                                                                                                                                                                                                                                                                                                                                                                                                                                                                                                                                                                                                                                                                                                                                                                                                                                                                                                                                                                                                                                                                                                                                                                                                                                                                                                                                                                                                                                                                                                                                                                                                                                                                                                                                                                                           | Zoning:<br><b>R1</b>                                                                         | Remarks                                                                               |                                            | _                                                                              |  |  |  |  |
| Pub Rmks:<br>Inclusions:<br>Property Listed By:                                           | Genesis Builders presents the Primrose, a thoughtfully designed 2100 plus Sq Ft home offering 3 bedrooms upstairs, an additional 4th bedroom on the main floor, 3<br>full bathrooms and a SPICE KITCHEN! Warm neutral tones compliment the home with stylish black hardware and lighting. 9' ceilings and luxury vinyl plank flooring<br>guide you through the open-concept main floor living space. The chef's kitchen is open to the living room and dining room, which is perfect for entertaining and<br>offers white chantilly lace cabinetry, elegant white quartz countertops, a light grey backsplash and an extensive kitchen island. Adjacent to the kitchen is a<br>functional spice kitchen outfitted with the same finishes. The fourth bedroom, 4 pc bathroom, and mudroom off the 22'x20' garage complete the main floor. Head<br>upstairs to a spacious primary retreat with a spa-like ensuite with double sinks, a stand-alone shower, a soaker tub, and a large walk-in closet. This will be your<br>retreat at the end of the day. The additional 3 bedrooms are generous in size and function perfectly for the kids or guest room. This floor has a beautifully finished<br>full guest bathroom, a laundry room, and a bonus room for the family to enjoy relaxing and watching a show. The basement has access from the side entrance and<br>is a blank canvas with upgraded 9' ceilings. It awaits your design ideas. Situated in the desirable Bayside community, a family-friendly community that offers<br>amenities to get you outside. You are steps from Nose Creek Elementary School, the pathways that meander the scenic canals, a brand new community playground<br>complete with a bike park, and so much more.<br>Fridge, Stove, Hood Range, Dishwasher, Built in Microwave<br>LPT Realty ULC |                                                                                              |                                                                                       |                                            |                                                                                |  |  |  |  |