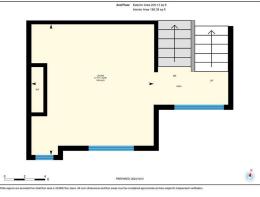

## TO VIEW THIS PROPERTY WITH AN A-TEAM BUYER'S AGENT PLEASE CONTACT (587) 700-7123

159 Silverado Plains Park SW, Calgary, AB

Main Floor Exterior Area 239.00 sq ft Interior Area 214.21 sq ft