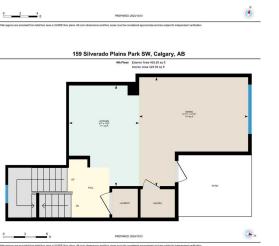

## TO VIEW THIS PROPERTY WITH AN A-TEAM BUYER'S AGENT PLEASE CONTACT (587) 700-7123

159 Silverado Plains Park SW, Calgary, AB

Main Floor Exterior Area 239.00 sq ft Interior Area 214.21 sq ft