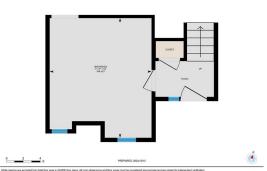

## TO VIEW THIS PROPERTY WITH AN A-TEAM BUYER'S AGENT PLEASE CONTACT (587) 700-7123

159 Silverado Plains Park SW, Calgary, AB

Main Floor Exterior Area 239.00 sq ft Interior Area 214.21 sq ft