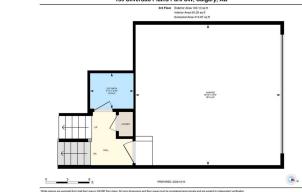

## TO VIEW THIS PROPERTY WITH AN A-TEAM BUYER'S AGENT PLEASE CONTACT (587) 700-7123

159 Silverado Plains Park SW, Calgary, AB

Main Floor Exterior Area 239.00 sq ft Interior Area 214.21 sq ft