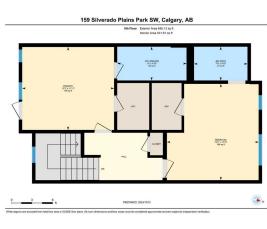

## TO VIEW THIS PROPERTY WITH AN A-TEAM BUYER'S AGENT PLEASE CONTACT (587) 700-7123

159 Silverado Plains Park SW, Calgary, AB

Main Floor Exterior Area 239.00 sq ft Interior Area 214.21 sq ft