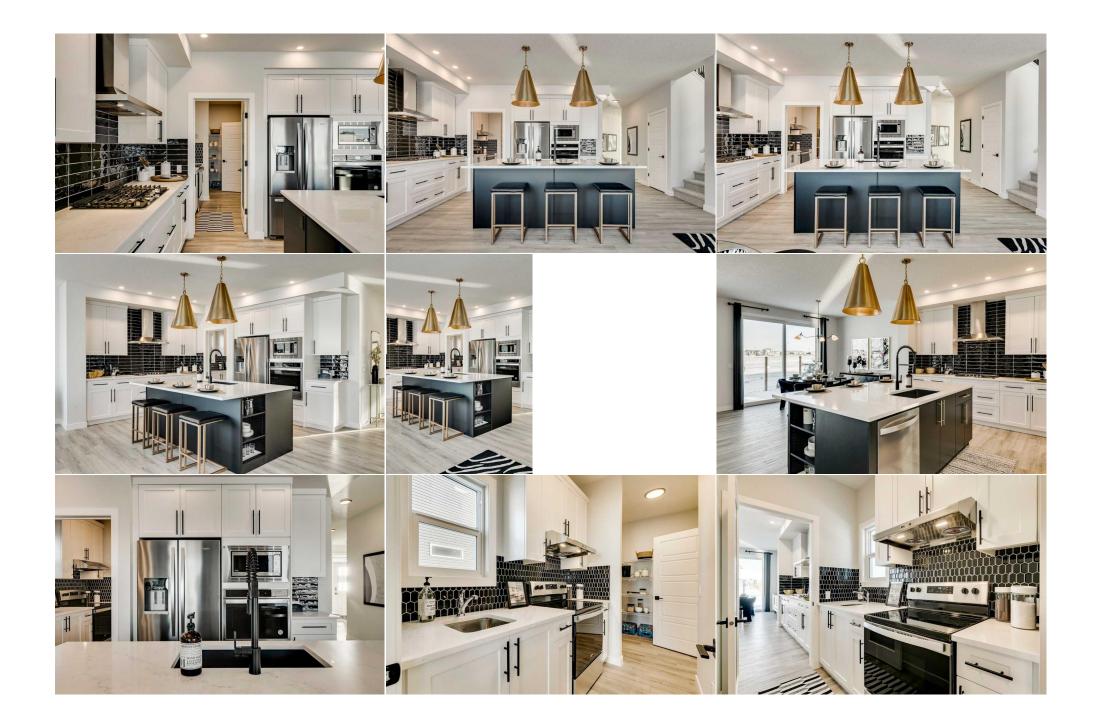

| Bedroom<br>Kitchen                         | Upper<br>Main                                                                                                                                                                                                                                                                                                                                                                                                                                                                                                                                                                                                                                                                                                                                                                                                                                                                                              | 10`2" x 12`6"<br>13`8" x 12`3" | Bedroom<br>Bedroom<br>Legal/Tax/Financial | Upper<br>Upper | 9`10" x 12`3"<br>9`10" x 12`8" |  |
|--------------------------------------------|------------------------------------------------------------------------------------------------------------------------------------------------------------------------------------------------------------------------------------------------------------------------------------------------------------------------------------------------------------------------------------------------------------------------------------------------------------------------------------------------------------------------------------------------------------------------------------------------------------------------------------------------------------------------------------------------------------------------------------------------------------------------------------------------------------------------------------------------------------------------------------------------------------|--------------------------------|-------------------------------------------|----------------|--------------------------------|--|
| Title:<br><b>Fee Simple</b><br>Legal Desc: | 2211906                                                                                                                                                                                                                                                                                                                                                                                                                                                                                                                                                                                                                                                                                                                                                                                                                                                                                                    | Zoning:<br><b>R-G</b>          |                                           |                |                                |  |
|                                            |                                                                                                                                                                                                                                                                                                                                                                                                                                                                                                                                                                                                                                                                                                                                                                                                                                                                                                            |                                | Remarks                                   |                |                                |  |
| Pub Rmks:                                  | Welcome to the Alexander, a stunning modern home featuring James Hardie siding. The executive kitchen is a chef's dream, complete with a gas cooktop, hood fan,<br>built-in wall oven, microwave, French door fridge with waterline, and a bar fridge. A walk-through pantry, extra pots & pans drawers, and under-cabinet lighting<br>add convenience. Enjoy a custom one-piece built-in locker system in the mudroom and energy-efficient triple-pane windows throughout. The great room offers a gas<br>fireplace with a tile face, while vaulted ceilings elevate the bonus room and primary bedroom. The 5-piece ensuite includes in-floor heating, a stand-alone tub, dual<br>sinks, and a fully tiled shower with a sliding glass door. Tiled flooring in upper floor bathrooms and the laundry room completes this beautiful home. Perfect for<br>modern living! Photos are representative.<br>N/A |                                |                                           |                |                                |  |
| Property Listed By:                        | Bode                                                                                                                                                                                                                                                                                                                                                                                                                                                                                                                                                                                                                                                                                                                                                                                                                                                                                                       |                                |                                           |                |                                |  |