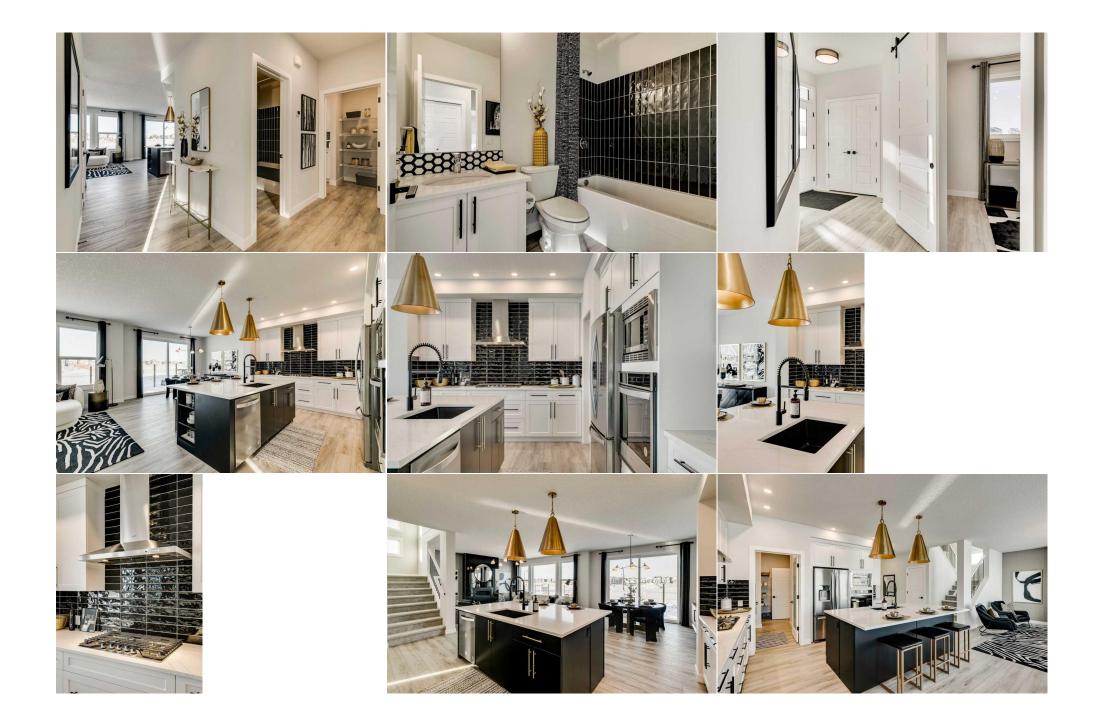

| Bedroom<br>Kitchen                         | Upper<br>Main                                                                                                                                                                                                                                                                                                                                                                                                                                                                                                                                                                                                                                                                                                                                                                                                                                                                                              | 10`2" x 12`6"<br>13`8" x 12`3" | Bedroom<br>Bedroom<br>Legal/Tax/Financial | Upper<br>Upper | 9`10" x 12`3"<br>9`10" x 12`8" |  |
|--------------------------------------------|------------------------------------------------------------------------------------------------------------------------------------------------------------------------------------------------------------------------------------------------------------------------------------------------------------------------------------------------------------------------------------------------------------------------------------------------------------------------------------------------------------------------------------------------------------------------------------------------------------------------------------------------------------------------------------------------------------------------------------------------------------------------------------------------------------------------------------------------------------------------------------------------------------|--------------------------------|-------------------------------------------|----------------|--------------------------------|--|
| Title:<br><b>Fee Simple</b><br>Legal Desc: | 2211906                                                                                                                                                                                                                                                                                                                                                                                                                                                                                                                                                                                                                                                                                                                                                                                                                                                                                                    | Zoning:<br><b>R-G</b>          |                                           |                |                                |  |
|                                            |                                                                                                                                                                                                                                                                                                                                                                                                                                                                                                                                                                                                                                                                                                                                                                                                                                                                                                            |                                | Remarks                                   |                |                                |  |
| Pub Rmks:                                  | Welcome to the Alexander, a stunning modern home featuring James Hardie siding. The executive kitchen is a chef's dream, complete with a gas cooktop, hood fan,<br>built-in wall oven, microwave, French door fridge with waterline, and a bar fridge. A walk-through pantry, extra pots & pans drawers, and under-cabinet lighting<br>add convenience. Enjoy a custom one-piece built-in locker system in the mudroom and energy-efficient triple-pane windows throughout. The great room offers a gas<br>fireplace with a tile face, while vaulted ceilings elevate the bonus room and primary bedroom. The 5-piece ensuite includes in-floor heating, a stand-alone tub, dual<br>sinks, and a fully tiled shower with a sliding glass door. Tiled flooring in upper floor bathrooms and the laundry room completes this beautiful home. Perfect for<br>modern living! Photos are representative.<br>N/A |                                |                                           |                |                                |  |
| Property Listed By:                        | Bode                                                                                                                                                                                                                                                                                                                                                                                                                                                                                                                                                                                                                                                                                                                                                                                                                                                                                                       |                                |                                           |                |                                |  |