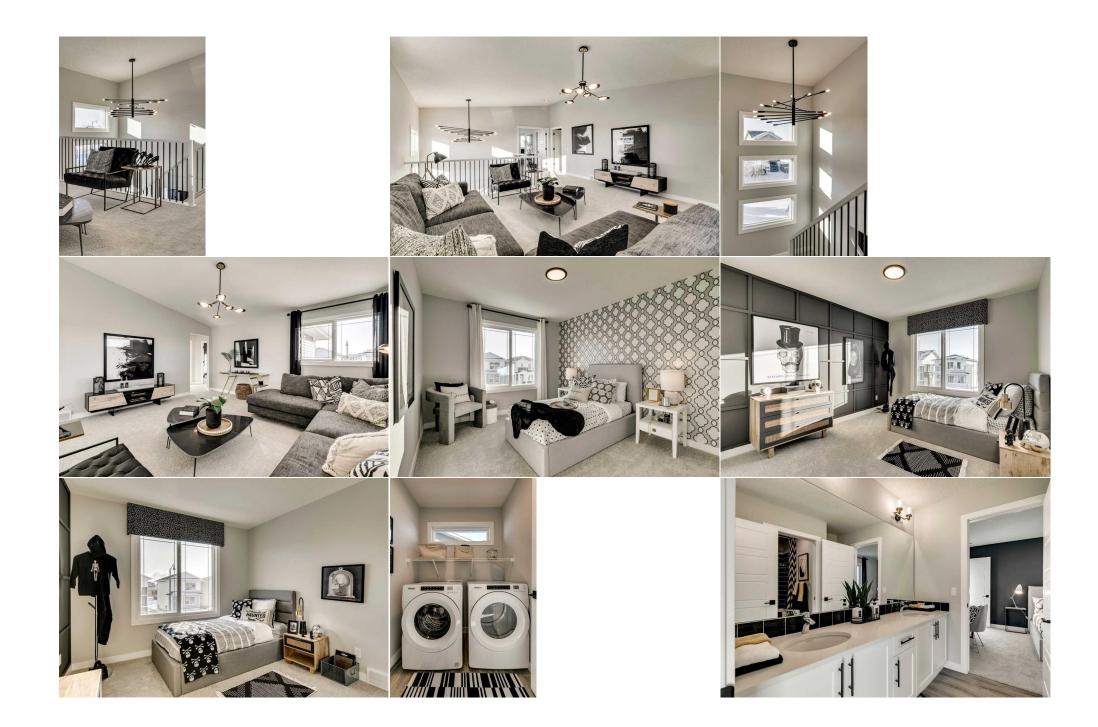

| Bedroom<br>Kitchen                         | Upper<br>Main                                                                                                                                                                                                                                                                                                                                                                                                                                                                                                                                                                                                                                                                                                                                                                                                                                                                                              | 10`2" x 12`6"<br>13`8" x 12`3" | Bedroom<br>Bedroom<br>Legal/Tax/Financial | Upper<br>Upper | 9`10" x 12`3"<br>9`10" x 12`8" |  |
|--------------------------------------------|------------------------------------------------------------------------------------------------------------------------------------------------------------------------------------------------------------------------------------------------------------------------------------------------------------------------------------------------------------------------------------------------------------------------------------------------------------------------------------------------------------------------------------------------------------------------------------------------------------------------------------------------------------------------------------------------------------------------------------------------------------------------------------------------------------------------------------------------------------------------------------------------------------|--------------------------------|-------------------------------------------|----------------|--------------------------------|--|
| Title:<br><b>Fee Simple</b><br>Legal Desc: | 2211906                                                                                                                                                                                                                                                                                                                                                                                                                                                                                                                                                                                                                                                                                                                                                                                                                                                                                                    | Zoning:<br><b>R-G</b>          |                                           |                |                                |  |
|                                            |                                                                                                                                                                                                                                                                                                                                                                                                                                                                                                                                                                                                                                                                                                                                                                                                                                                                                                            |                                | Remarks                                   |                |                                |  |
| Pub Rmks:                                  | Welcome to the Alexander, a stunning modern home featuring James Hardie siding. The executive kitchen is a chef's dream, complete with a gas cooktop, hood fan,<br>built-in wall oven, microwave, French door fridge with waterline, and a bar fridge. A walk-through pantry, extra pots & pans drawers, and under-cabinet lighting<br>add convenience. Enjoy a custom one-piece built-in locker system in the mudroom and energy-efficient triple-pane windows throughout. The great room offers a gas<br>fireplace with a tile face, while vaulted ceilings elevate the bonus room and primary bedroom. The 5-piece ensuite includes in-floor heating, a stand-alone tub, dual<br>sinks, and a fully tiled shower with a sliding glass door. Tiled flooring in upper floor bathrooms and the laundry room completes this beautiful home. Perfect for<br>modern living! Photos are representative.<br>N/A |                                |                                           |                |                                |  |
| Property Listed By:                        | Bode                                                                                                                                                                                                                                                                                                                                                                                                                                                                                                                                                                                                                                                                                                                                                                                                                                                                                                       |                                |                                           |                |                                |  |