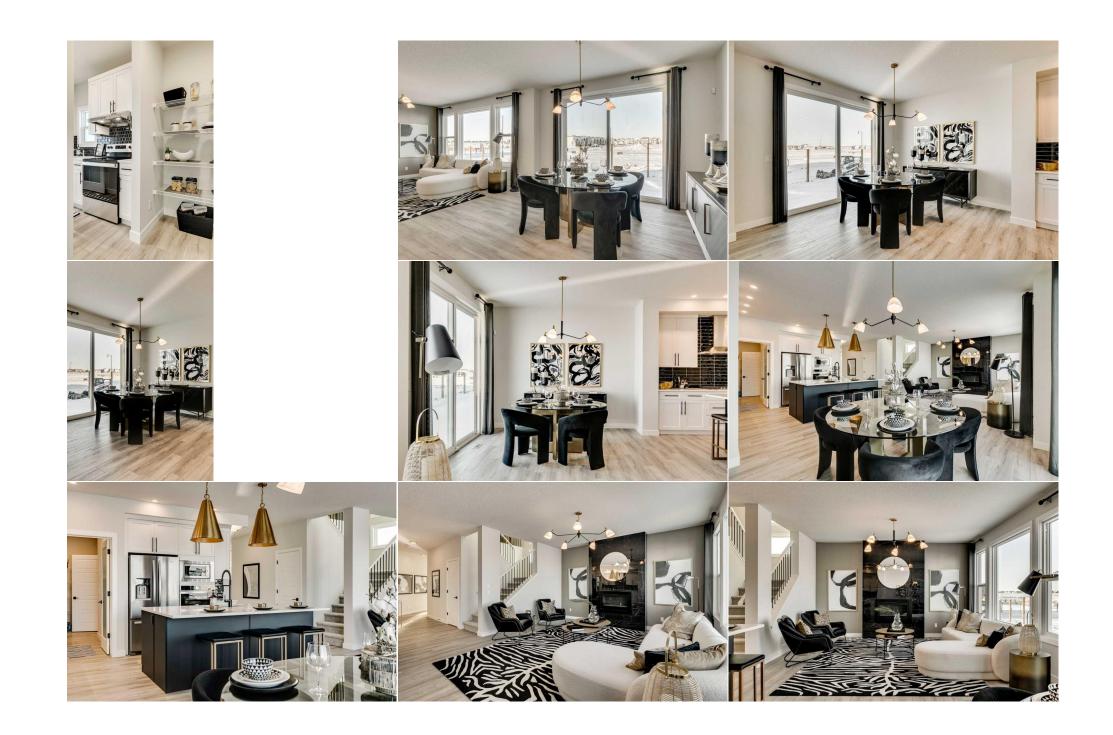

| Bedroom<br>Kitchen                         | Upper<br>Main                                                                                                                                                                                                                                                                                                                                                                                                                                                                                                                                                                                                                                                                                                                                                                                                                                                                                              | 10`2" x 12`6"<br>13`8" x 12`3" | Bedroom<br>Bedroom<br>Legal/Tax/Financial | Upper<br>Upper | 9`10" x 12`3"<br>9`10" x 12`8" |  |
|--------------------------------------------|------------------------------------------------------------------------------------------------------------------------------------------------------------------------------------------------------------------------------------------------------------------------------------------------------------------------------------------------------------------------------------------------------------------------------------------------------------------------------------------------------------------------------------------------------------------------------------------------------------------------------------------------------------------------------------------------------------------------------------------------------------------------------------------------------------------------------------------------------------------------------------------------------------|--------------------------------|-------------------------------------------|----------------|--------------------------------|--|
| Title:<br><b>Fee Simple</b><br>Legal Desc: | 2211906                                                                                                                                                                                                                                                                                                                                                                                                                                                                                                                                                                                                                                                                                                                                                                                                                                                                                                    | Zoning:<br><b>R-G</b>          |                                           |                |                                |  |
|                                            |                                                                                                                                                                                                                                                                                                                                                                                                                                                                                                                                                                                                                                                                                                                                                                                                                                                                                                            |                                | Remarks                                   |                |                                |  |
| Pub Rmks:                                  | Welcome to the Alexander, a stunning modern home featuring James Hardie siding. The executive kitchen is a chef's dream, complete with a gas cooktop, hood fan,<br>built-in wall oven, microwave, French door fridge with waterline, and a bar fridge. A walk-through pantry, extra pots & pans drawers, and under-cabinet lighting<br>add convenience. Enjoy a custom one-piece built-in locker system in the mudroom and energy-efficient triple-pane windows throughout. The great room offers a gas<br>fireplace with a tile face, while vaulted ceilings elevate the bonus room and primary bedroom. The 5-piece ensuite includes in-floor heating, a stand-alone tub, dual<br>sinks, and a fully tiled shower with a sliding glass door. Tiled flooring in upper floor bathrooms and the laundry room completes this beautiful home. Perfect for<br>modern living! Photos are representative.<br>N/A |                                |                                           |                |                                |  |
| Property Listed By:                        | Bode                                                                                                                                                                                                                                                                                                                                                                                                                                                                                                                                                                                                                                                                                                                                                                                                                                                                                                       |                                |                                           |                |                                |  |