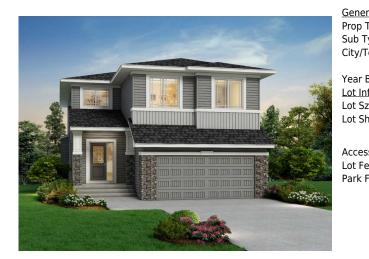

## 49 GRAYLING Road, Rural Rocky View County T3Z0G6

| MLS®#:  | A2188938 | Area:   | Harmony           | Listing          | 01/22/25 | List Price: <b>\$942,508</b> |
|---------|----------|---------|-------------------|------------------|----------|------------------------------|
| Status: | Active   | County: | Rocky View County | Date:<br>Change: | None     | Association: Fort McMurray   |

| ral Information                        |                                          |                    |       | DOM           |           |
|----------------------------------------|------------------------------------------|--------------------|-------|---------------|-----------|
| Туре:                                  | Residential                              |                    |       | 11            |           |
| ype:                                   | Detached                                 |                    |       | <u>Layout</u> |           |
| own:                                   | Rural Rocky View                         | Finished Floor Are | Beds: | 4 (4 )        |           |
|                                        | County                                   | Abv Sqft:          | 2,702 | Baths:        | 2.5 (2 1) |
| Built:                                 | 2024                                     | Low Sqft:          |       | Style:        | 2 Storey  |
| formation                              |                                          | Ttl Sqft:          | 2,702 |               |           |
| z Ar:                                  | 4,569 sqft                               |                    |       | Parking       |           |
| hape:                                  |                                          |                    |       | Ttl Park:     | 4         |
|                                        |                                          |                    |       | Garage Sz:    | 2         |
| ss:                                    |                                          |                    |       | 5             |           |
| ······································ |                                          |                    |       |               |           |
| eat:<br>Feat:                          | Back Lane,Back Yaı<br>Double Garage Atta |                    |       |               |           |

| Bedroom<br>Kitchen                         | Upper<br>Main                                                                                                                                                                                                                                                                                                                                                                                                                                                                                                                                                                                                                                                                                                                                                                                                                                                                                              | 10`2" x 12`6"<br>13`8" x 12`3" | Bedroom<br>Bedroom<br>Legal/Tax/Financial | Upper<br>Upper | 9`10" x 12`3"<br>9`10" x 12`8" |  |
|--------------------------------------------|------------------------------------------------------------------------------------------------------------------------------------------------------------------------------------------------------------------------------------------------------------------------------------------------------------------------------------------------------------------------------------------------------------------------------------------------------------------------------------------------------------------------------------------------------------------------------------------------------------------------------------------------------------------------------------------------------------------------------------------------------------------------------------------------------------------------------------------------------------------------------------------------------------|--------------------------------|-------------------------------------------|----------------|--------------------------------|--|
| Title:<br><b>Fee Simple</b><br>Legal Desc: | 2211906                                                                                                                                                                                                                                                                                                                                                                                                                                                                                                                                                                                                                                                                                                                                                                                                                                                                                                    | Zoning:<br><b>R-G</b>          |                                           |                |                                |  |
|                                            |                                                                                                                                                                                                                                                                                                                                                                                                                                                                                                                                                                                                                                                                                                                                                                                                                                                                                                            |                                | Remarks                                   |                |                                |  |
| Pub Rmks:                                  | Welcome to the Alexander, a stunning modern home featuring James Hardie siding. The executive kitchen is a chef's dream, complete with a gas cooktop, hood fan,<br>built-in wall oven, microwave, French door fridge with waterline, and a bar fridge. A walk-through pantry, extra pots & pans drawers, and under-cabinet lighting<br>add convenience. Enjoy a custom one-piece built-in locker system in the mudroom and energy-efficient triple-pane windows throughout. The great room offers a gas<br>fireplace with a tile face, while vaulted ceilings elevate the bonus room and primary bedroom. The 5-piece ensuite includes in-floor heating, a stand-alone tub, dual<br>sinks, and a fully tiled shower with a sliding glass door. Tiled flooring in upper floor bathrooms and the laundry room completes this beautiful home. Perfect for<br>modern living! Photos are representative.<br>N/A |                                |                                           |                |                                |  |
| Property Listed By:                        | Bode                                                                                                                                                                                                                                                                                                                                                                                                                                                                                                                                                                                                                                                                                                                                                                                                                                                                                                       |                                |                                           |                |                                |  |