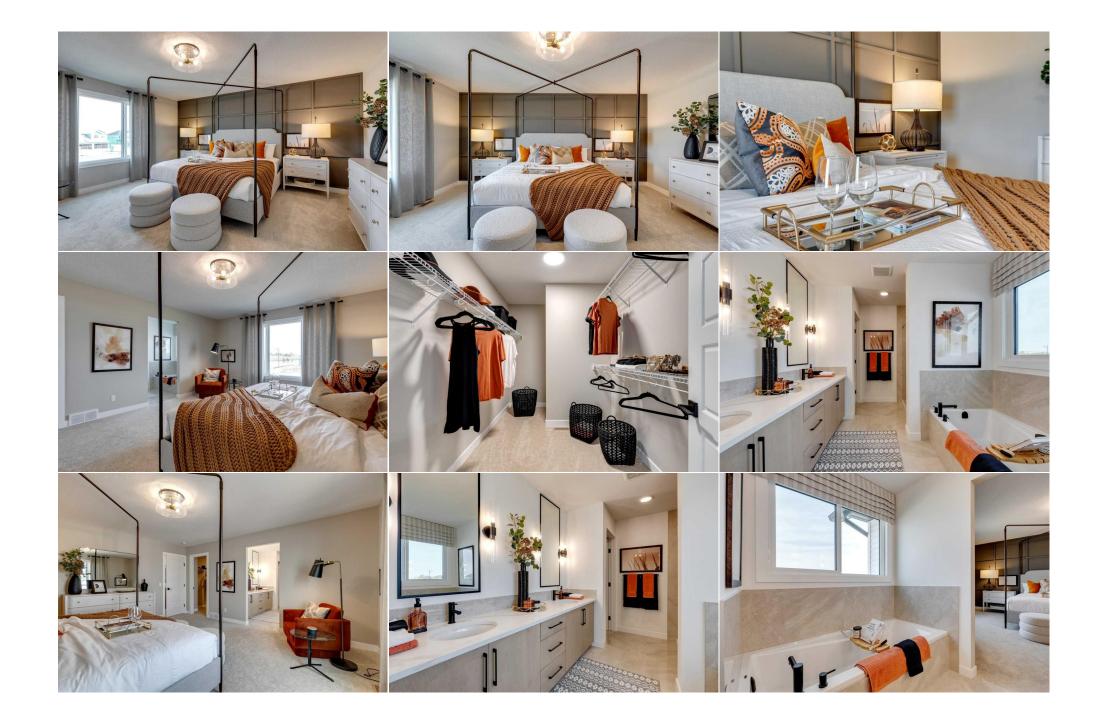

|                                                                       |                 |                                    | Utilities and Features            |                          |                                       |  |
|-----------------------------------------------------------------------|-----------------|------------------------------------|-----------------------------------|--------------------------|---------------------------------------|--|
| Roof:                                                                 | Asphalt Shingle |                                    | Construction:                     | Construction:            |                                       |  |
| Heating: Forced Air,Natural Gas Sewer:                                |                 |                                    | Stone, Vinyl Siding, Wood Frame   |                          |                                       |  |
|                                                                       |                 |                                    | Flooring:                         | Flooring:                |                                       |  |
| Ext Feat:                                                             | None            |                                    | Carpet, Vinyl Plank               |                          |                                       |  |
|                                                                       |                 |                                    | Water Source:                     | Water Source:            |                                       |  |
|                                                                       |                 |                                    | Fnd/Bsmt:<br>Poured Concrete      |                          |                                       |  |
|                                                                       |                 |                                    |                                   |                          |                                       |  |
| Kitchen Appl: Built-In Oven, Dishwasher, Gas Cooktop, Microwave, Rang |                 | e Hood,Refrigerator,Tankless Water | Heater                            |                          |                                       |  |
| Int Feat: Double Vanity, Kitchen Island, Open Floorplan, Pantry,      |                 | n Island,Open Floorplan,Pantry,Se  | parate Entrance,Smart Home,Soakin | g Tub,Tankless Hot Water | ,Vaulted Ceiling(s),Walk-In Closet(s) |  |
| Utilities:                                                            |                 |                                    |                                   |                          |                                       |  |
|                                                                       |                 |                                    | Room Information                  |                          |                                       |  |
| Room                                                                  | Level           | Dimensions                         | Room                              | Level                    | Dimensions                            |  |
| 2pc Bathroon                                                          |                 | <u></u>                            | 4pc Bathroom                      | Upper                    | <u></u>                               |  |
| 5pc Ensuite b                                                         |                 |                                    | Kitchen                           | Main                     | 8`5" x 18`9"                          |  |
| Dining Room                                                           | ••              | 12`0" x 11`6"                      | Great Room                        | Main                     | 15`0" x 14`7"                         |  |
| Flex Space                                                            | Main            | 9`0" x 10`0"                       | <b>Bedroom - Primary</b>          | Upper                    | 15`0" x 16`6"                         |  |
| Bedroom                                                               | Upper           | 10`3" x 10`6"                      | Bedroom                           | Upper                    | 10`4" x 13`5"                         |  |
|                                                                       |                 |                                    |                                   |                          |                                       |  |

| Bedroom<br>Mud Room                                        | Upper<br>Main                                                                                                          | 10`5" x 11`5"<br>10`9" x 6`0"                                                                                         | Bonus Room                                                                                                         | Upper                                                                                                                                | 12`0" x 14`5"                                                                                                                                                                                                                                |
|------------------------------------------------------------|------------------------------------------------------------------------------------------------------------------------|-----------------------------------------------------------------------------------------------------------------------|--------------------------------------------------------------------------------------------------------------------|--------------------------------------------------------------------------------------------------------------------------------------|----------------------------------------------------------------------------------------------------------------------------------------------------------------------------------------------------------------------------------------------|
|                                                            | mann                                                                                                                   | 10 5 × 0 0                                                                                                            | Legal/Tax/Financial                                                                                                |                                                                                                                                      |                                                                                                                                                                                                                                              |
| Title:<br><b>Fee Simple</b><br>Fee Freq:<br><b>Monthly</b> |                                                                                                                        | Zoning:<br><b>TBD</b>                                                                                                 |                                                                                                                    |                                                                                                                                      |                                                                                                                                                                                                                                              |
| Legal Desc:                                                | TBD                                                                                                                    |                                                                                                                       |                                                                                                                    |                                                                                                                                      |                                                                                                                                                                                                                                              |
|                                                            |                                                                                                                        |                                                                                                                       | Remarks                                                                                                            |                                                                                                                                      |                                                                                                                                                                                                                                              |
| Pub Rmks:<br>Inclusions:<br>Property Listed By:            | cooktop, island with a wate<br>offers a versatile flex room<br>main bath, and laundry roo<br>room enhances the open fe | erfall edge, Silgranit sink,<br>with double doors. Walk-i<br>om, while the 5-piece ensu<br>sel, and the open-to-above | and a walk-in pantry. The fridge in<br>in closets are featured throughout<br>ite includes a tiled shower with a le | cludes an ice and water disper<br>the home, ensuring ample sto<br>edge and a bank of drawers in<br>a electric fireplace, paint grade | built-in stainless steel appliances, a gas<br>nser for added convenience. The main floor<br>orage. Vinyl flooring is found in the ensuite,<br>n the vanity. The vaulted ceiling in the bonus<br>e railing with iron spindles, and thoughtful |