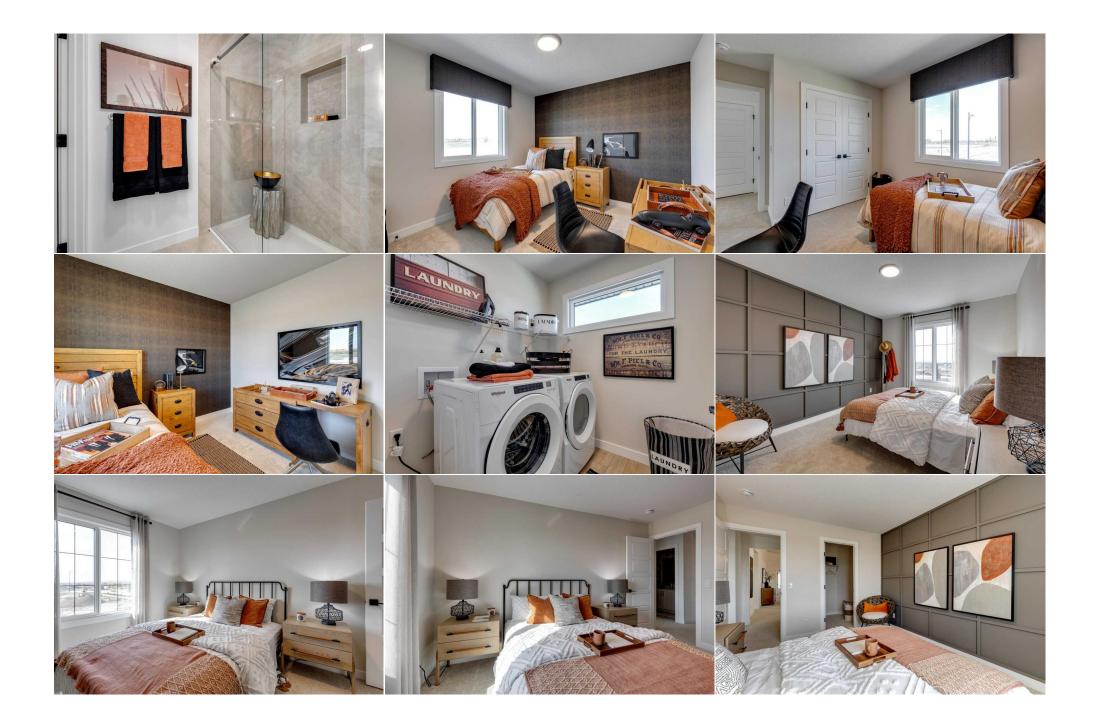

|                                                                       |                 |                                    | Utilities and Features            |                          |                                       |  |
|-----------------------------------------------------------------------|-----------------|------------------------------------|-----------------------------------|--------------------------|---------------------------------------|--|
| Roof:                                                                 | Asphalt Shingle |                                    | Construction:                     | Construction:            |                                       |  |
| Heating: Forced Air,Natural Gas Sewer:                                |                 |                                    | Stone, Vinyl Siding, Wood Frame   |                          |                                       |  |
|                                                                       |                 |                                    | Flooring:                         | Flooring:                |                                       |  |
| Ext Feat:                                                             | None            |                                    | Carpet, Vinyl Plank               |                          |                                       |  |
|                                                                       |                 |                                    | Water Source:                     | Water Source:            |                                       |  |
|                                                                       |                 |                                    | Fnd/Bsmt:<br>Poured Concrete      |                          |                                       |  |
|                                                                       |                 |                                    |                                   |                          |                                       |  |
| Kitchen Appl: Built-In Oven, Dishwasher, Gas Cooktop, Microwave, Rang |                 | e Hood,Refrigerator,Tankless Water | Heater                            |                          |                                       |  |
| Int Feat: Double Vanity, Kitchen Island, Open Floorplan, Pantry,      |                 | n Island,Open Floorplan,Pantry,Se  | parate Entrance,Smart Home,Soakin | g Tub,Tankless Hot Water | ,Vaulted Ceiling(s),Walk-In Closet(s) |  |
| Utilities:                                                            |                 |                                    |                                   |                          |                                       |  |
|                                                                       |                 |                                    | Room Information                  |                          |                                       |  |
| Room                                                                  | Level           | Dimensions                         | Room                              | Level                    | Dimensions                            |  |
| 2pc Bathroon                                                          |                 | <u></u>                            | 4pc Bathroom                      | Upper                    | <u></u>                               |  |
| 5pc Ensuite b                                                         |                 |                                    | Kitchen                           | Main                     | 8`5" x 18`9"                          |  |
| Dining Room                                                           | ••              | 12`0" x 11`6"                      | Great Room                        | Main                     | 15`0" x 14`7"                         |  |
| Flex Space                                                            | Main            | 9`0" x 10`0"                       | <b>Bedroom - Primary</b>          | Upper                    | 15`0" x 16`6"                         |  |
| Bedroom                                                               | Upper           | 10`3" x 10`6"                      | Bedroom                           | Upper                    | 10`4" x 13`5"                         |  |
|                                                                       |                 |                                    |                                   |                          |                                       |  |

| Bedroom<br>Mud Room                                        | Upper<br>Main                                                                                                          | 10`5" x 11`5"<br>10`9" x 6`0"                                                                                         | Bonus Room                                                                                                         | Upper                                                                                                                                | 12`0" x 14`5"                                                                                                                                                                                                                                |
|------------------------------------------------------------|------------------------------------------------------------------------------------------------------------------------|-----------------------------------------------------------------------------------------------------------------------|--------------------------------------------------------------------------------------------------------------------|--------------------------------------------------------------------------------------------------------------------------------------|----------------------------------------------------------------------------------------------------------------------------------------------------------------------------------------------------------------------------------------------|
|                                                            | mann                                                                                                                   | 10 5 × 0 0                                                                                                            | Legal/Tax/Financial                                                                                                |                                                                                                                                      |                                                                                                                                                                                                                                              |
| Title:<br><b>Fee Simple</b><br>Fee Freq:<br><b>Monthly</b> |                                                                                                                        | Zoning:<br><b>TBD</b>                                                                                                 |                                                                                                                    |                                                                                                                                      |                                                                                                                                                                                                                                              |
| Legal Desc:                                                | TBD                                                                                                                    |                                                                                                                       |                                                                                                                    |                                                                                                                                      |                                                                                                                                                                                                                                              |
|                                                            |                                                                                                                        |                                                                                                                       | Remarks                                                                                                            |                                                                                                                                      |                                                                                                                                                                                                                                              |
| Pub Rmks:<br>Inclusions:<br>Property Listed By:            | cooktop, island with a wate<br>offers a versatile flex room<br>main bath, and laundry roo<br>room enhances the open fe | erfall edge, Silgranit sink,<br>with double doors. Walk-i<br>om, while the 5-piece ensu<br>sel, and the open-to-above | and a walk-in pantry. The fridge in<br>in closets are featured throughout<br>ite includes a tiled shower with a le | cludes an ice and water disper<br>the home, ensuring ample sto<br>edge and a bank of drawers in<br>a electric fireplace, paint grade | built-in stainless steel appliances, a gas<br>nser for added convenience. The main floor<br>orage. Vinyl flooring is found in the ensuite,<br>n the vanity. The vaulted ceiling in the bonus<br>e railing with iron spindles, and thoughtful |