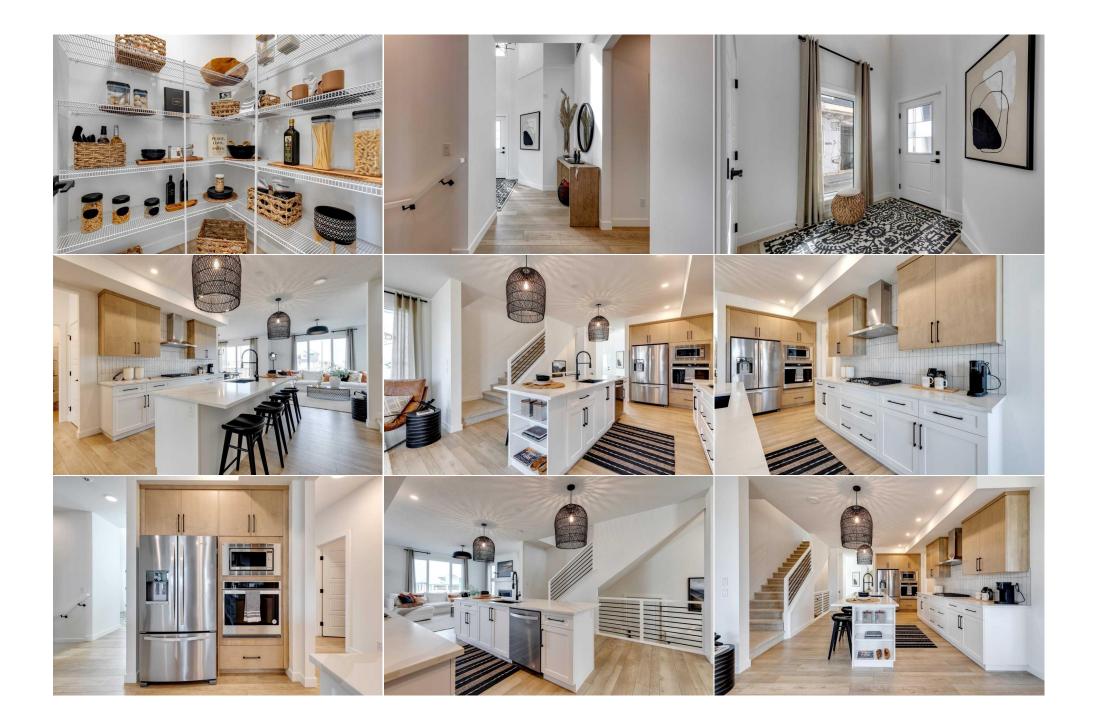

| Bedroom<br>Mud Room                                        | Upper<br>Main                                                                                                          | 10`5" x 11`5"<br>10`9" x 6`0"                                                                                         | Bonus Room                                                                                                         | Upper                                                                                                                                | 12`0" x 14`5"                                                                                                                                                                                                                                |
|------------------------------------------------------------|------------------------------------------------------------------------------------------------------------------------|-----------------------------------------------------------------------------------------------------------------------|--------------------------------------------------------------------------------------------------------------------|--------------------------------------------------------------------------------------------------------------------------------------|----------------------------------------------------------------------------------------------------------------------------------------------------------------------------------------------------------------------------------------------|
|                                                            | mann                                                                                                                   | 10 5 × 0 0                                                                                                            | Legal/Tax/Financial                                                                                                |                                                                                                                                      |                                                                                                                                                                                                                                              |
| Title:<br><b>Fee Simple</b><br>Fee Freq:<br><b>Monthly</b> |                                                                                                                        | Zoning:<br><b>TBD</b>                                                                                                 |                                                                                                                    |                                                                                                                                      |                                                                                                                                                                                                                                              |
| Legal Desc:                                                | TBD                                                                                                                    |                                                                                                                       |                                                                                                                    |                                                                                                                                      |                                                                                                                                                                                                                                              |
|                                                            |                                                                                                                        |                                                                                                                       | Remarks                                                                                                            |                                                                                                                                      |                                                                                                                                                                                                                                              |
| Pub Rmks:<br>Inclusions:<br>Property Listed By:            | cooktop, island with a wate<br>offers a versatile flex room<br>main bath, and laundry roo<br>room enhances the open fe | erfall edge, Silgranit sink,<br>with double doors. Walk-i<br>om, while the 5-piece ensu<br>sel, and the open-to-above | and a walk-in pantry. The fridge in<br>in closets are featured throughout<br>ite includes a tiled shower with a le | cludes an ice and water disper<br>the home, ensuring ample sto<br>edge and a bank of drawers in<br>a electric fireplace, paint grade | built-in stainless steel appliances, a gas<br>nser for added convenience. The main floor<br>orage. Vinyl flooring is found in the ensuite,<br>n the vanity. The vaulted ceiling in the bonus<br>e railing with iron spindles, and thoughtful |