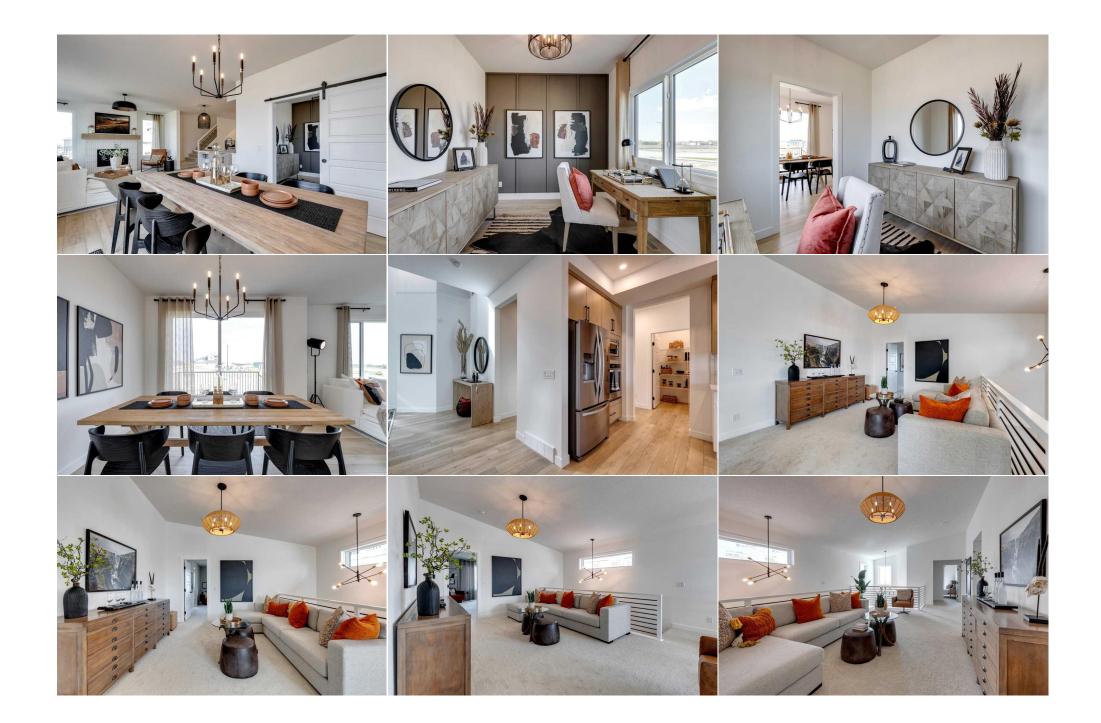

| Bedroom<br>Mud Room                                        | Upper<br>Main                                                                                                          | 10`5" x 11`5"<br>10`9" x 6`0"                                                                                         | Bonus Room                                                                                                         | Upper                                                                                                                                | 12`0" x 14`5"                                                                                                                                                                                                                                |
|------------------------------------------------------------|------------------------------------------------------------------------------------------------------------------------|-----------------------------------------------------------------------------------------------------------------------|--------------------------------------------------------------------------------------------------------------------|--------------------------------------------------------------------------------------------------------------------------------------|----------------------------------------------------------------------------------------------------------------------------------------------------------------------------------------------------------------------------------------------|
|                                                            | mann                                                                                                                   | 10 5 × 0 0                                                                                                            | Legal/Tax/Financial                                                                                                |                                                                                                                                      |                                                                                                                                                                                                                                              |
| Title:<br><b>Fee Simple</b><br>Fee Freq:<br><b>Monthly</b> |                                                                                                                        | Zoning:<br><b>TBD</b>                                                                                                 |                                                                                                                    |                                                                                                                                      |                                                                                                                                                                                                                                              |
| Legal Desc:                                                | TBD                                                                                                                    |                                                                                                                       |                                                                                                                    |                                                                                                                                      |                                                                                                                                                                                                                                              |
|                                                            |                                                                                                                        |                                                                                                                       | Remarks                                                                                                            |                                                                                                                                      |                                                                                                                                                                                                                                              |
| Pub Rmks:<br>Inclusions:<br>Property Listed By:            | cooktop, island with a wate<br>offers a versatile flex room<br>main bath, and laundry roo<br>room enhances the open fe | erfall edge, Silgranit sink,<br>with double doors. Walk-i<br>om, while the 5-piece ensu<br>sel, and the open-to-above | and a walk-in pantry. The fridge in<br>in closets are featured throughout<br>ite includes a tiled shower with a le | cludes an ice and water disper<br>the home, ensuring ample sto<br>edge and a bank of drawers in<br>a electric fireplace, paint grade | built-in stainless steel appliances, a gas<br>nser for added convenience. The main floor<br>orage. Vinyl flooring is found in the ensuite,<br>n the vanity. The vaulted ceiling in the bonus<br>e railing with iron spindles, and thoughtful |