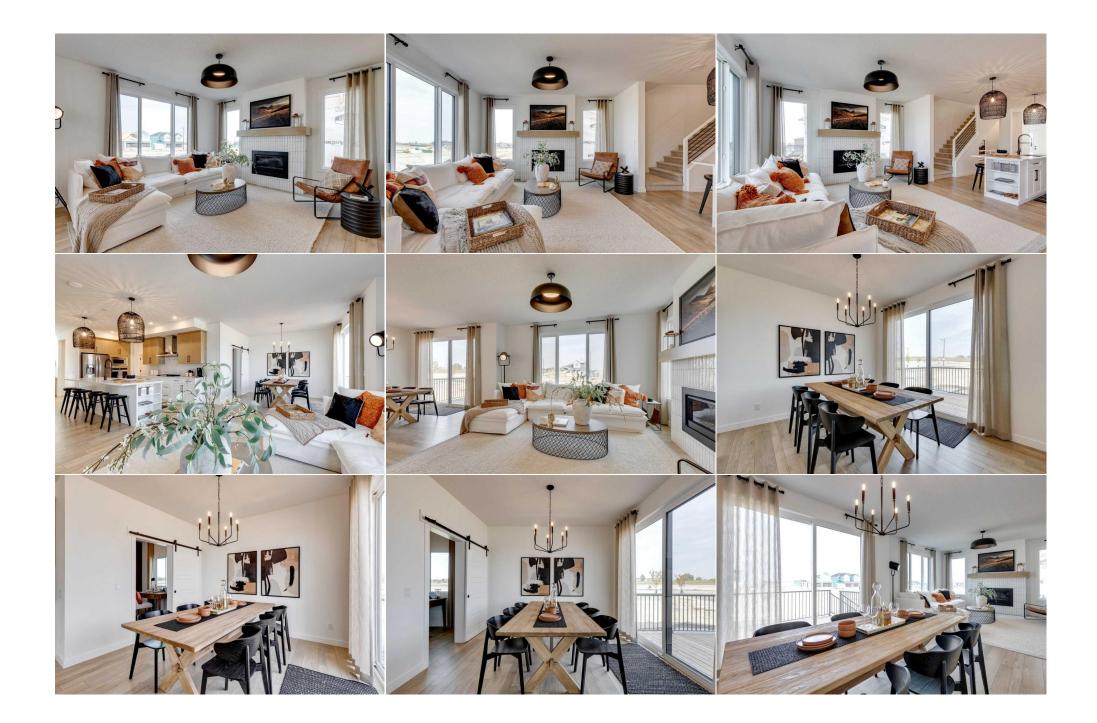

| Bedroom<br>Mud Room                                        | Upper<br>Main                                                                                                          | 10`5" x 11`5"<br>10`9" x 6`0"                                                                                         | Bonus Room                                                                                                         | Upper                                                                                                                                | 12`0" x 14`5"                                                                                                                                                                                                                                |
|------------------------------------------------------------|------------------------------------------------------------------------------------------------------------------------|-----------------------------------------------------------------------------------------------------------------------|--------------------------------------------------------------------------------------------------------------------|--------------------------------------------------------------------------------------------------------------------------------------|----------------------------------------------------------------------------------------------------------------------------------------------------------------------------------------------------------------------------------------------|
|                                                            | mann                                                                                                                   | 10 5 × 0 0                                                                                                            | Legal/Tax/Financial                                                                                                |                                                                                                                                      |                                                                                                                                                                                                                                              |
| Title:<br><b>Fee Simple</b><br>Fee Freq:<br><b>Monthly</b> |                                                                                                                        | Zoning:<br><b>TBD</b>                                                                                                 |                                                                                                                    |                                                                                                                                      |                                                                                                                                                                                                                                              |
| Legal Desc:                                                | TBD                                                                                                                    |                                                                                                                       |                                                                                                                    |                                                                                                                                      |                                                                                                                                                                                                                                              |
|                                                            |                                                                                                                        |                                                                                                                       | Remarks                                                                                                            |                                                                                                                                      |                                                                                                                                                                                                                                              |
| Pub Rmks:<br>Inclusions:<br>Property Listed By:            | cooktop, island with a wate<br>offers a versatile flex room<br>main bath, and laundry roo<br>room enhances the open fe | erfall edge, Silgranit sink,<br>with double doors. Walk-i<br>om, while the 5-piece ensu<br>sel, and the open-to-above | and a walk-in pantry. The fridge in<br>in closets are featured throughout<br>ite includes a tiled shower with a le | cludes an ice and water disper<br>the home, ensuring ample sto<br>edge and a bank of drawers in<br>a electric fireplace, paint grade | built-in stainless steel appliances, a gas<br>nser for added convenience. The main floor<br>orage. Vinyl flooring is found in the ensuite,<br>n the vanity. The vaulted ceiling in the bonus<br>e railing with iron spindles, and thoughtful |