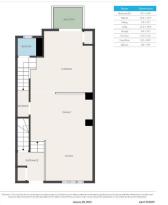

Utilities and Features

| Roof:Asphalt ShingleHeating:Forced Air,Natural GasSewer:Ext Feat:None |      |                                                 |                                  | Construction:<br>Composite Siding,Mixed,Wood Frame<br>Flooring:<br>Carpet,Ceramic Tile,Laminate<br>Water Source:<br>End/Bsmt: |       |                 |  |  |
|-----------------------------------------------------------------------|------|-------------------------------------------------|----------------------------------|-------------------------------------------------------------------------------------------------------------------------------|-------|-----------------|--|--|
|                                                                       |      |                                                 |                                  | Poured Concrete                                                                                                               |       |                 |  |  |
| Kitchen Appl:                                                         |      | Central Air Conditioner, Dishwa                 | asher,Electric Oven,Microwave Ho | ner,Electric Oven,Microwave Hood Fan,Refrigerator,Washer/Dryer Stacked,Window Coverings                                       |       |                 |  |  |
| Int Feat:                                                             |      | Quartz Counters,Vinyl Windows,Walk-In Closet(s) |                                  |                                                                                                                               |       |                 |  |  |
| Utilities:                                                            |      |                                                 |                                  | · · ·                                                                                                                         |       |                 |  |  |
|                                                                       |      |                                                 | Room                             | nformation                                                                                                                    |       |                 |  |  |
| <u>Room</u>                                                           |      | Level                                           | <u>Dimensions</u>                | <u>Room</u>                                                                                                                   | Level | Dimensions      |  |  |
| 2pc Bathroom                                                          |      | Main                                            | 15`7" x 15`10"                   | Kitchen                                                                                                                       | Main  | 43`9" x 36`11"  |  |  |
| Dining Room                                                           |      | Main                                            | 24`1" x 32`0"                    | Living Room                                                                                                                   | Main  | 39`8" x 33`11"  |  |  |
| Entrance                                                              |      | Main                                            | 19`5" x 21`4"                    | Balcony                                                                                                                       | Main  | 12`0" x 25`2"   |  |  |
| Bedroom - Prim                                                        | ary  | Upper                                           | 36`11" x 37`6"                   | Walk-In Closet                                                                                                                | Upper | 21`1" x 17`9"   |  |  |
| 3pc Ensuite bat                                                       | :h   | Upper                                           | 16`2" x 30`7"                    | Bedroom - Primary                                                                                                             | Upper | 30`11" x 38`10" |  |  |
| Walk-In Closet                                                        |      | Upper                                           | 19`11" x 19`2"                   | 4pc Ensuite bath                                                                                                              | Upper | 26`0" x 16`2"   |  |  |
| Furnace/Utility                                                       | Room | Lower                                           | 40`2" x 56`4"                    | Laundry                                                                                                                       | Upper | 9`10" x 11`3"   |  |  |

## TO VIEW THIS PROPERTY WITH AN A-TEAM BUYER'S AGENT PLEASE CONTACT (587) 700-7123

\*

906 Cranbrook Walk SE, Calgary - MAIN

\*

And an over the other involved inc.

906 Cranbrook Walk SE, Calgary - BASEMENT