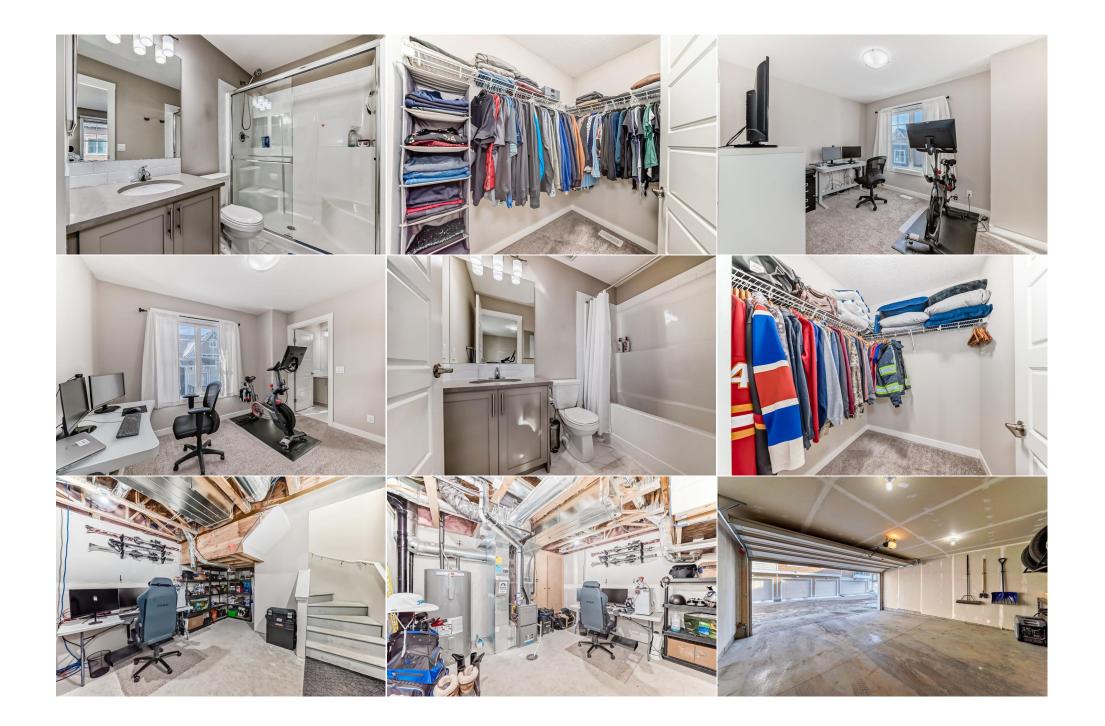

Utilities and Features

| Roof:Asphalt ShingleHeating:Forced Air,Natural GasSewer:Ext Feat:None |      |                                                 |                                  | Construction:<br>Composite Siding,Mixed,Wood Frame<br>Flooring:<br>Carpet,Ceramic Tile,Laminate<br>Water Source:<br>End/Bsmt: |       |                 |  |  |
|-----------------------------------------------------------------------|------|-------------------------------------------------|----------------------------------|-------------------------------------------------------------------------------------------------------------------------------|-------|-----------------|--|--|
|                                                                       |      |                                                 |                                  | Poured Concrete                                                                                                               |       |                 |  |  |
| Kitchen Appl:                                                         |      | Central Air Conditioner, Dishwa                 | asher,Electric Oven,Microwave Ho | ner,Electric Oven,Microwave Hood Fan,Refrigerator,Washer/Dryer Stacked,Window Coverings                                       |       |                 |  |  |
| Int Feat:                                                             |      | Quartz Counters,Vinyl Windows,Walk-In Closet(s) |                                  |                                                                                                                               |       |                 |  |  |
| Utilities:                                                            |      |                                                 |                                  | · · ·                                                                                                                         |       |                 |  |  |
|                                                                       |      |                                                 | Room                             | nformation                                                                                                                    |       |                 |  |  |
| <u>Room</u>                                                           |      | Level                                           | <u>Dimensions</u>                | <u>Room</u>                                                                                                                   | Level | Dimensions      |  |  |
| 2pc Bathroom                                                          |      | Main                                            | 15`7" x 15`10"                   | Kitchen                                                                                                                       | Main  | 43`9" x 36`11"  |  |  |
| Dining Room                                                           |      | Main                                            | 24`1" x 32`0"                    | Living Room                                                                                                                   | Main  | 39`8" x 33`11"  |  |  |
| Entrance                                                              |      | Main                                            | 19`5" x 21`4"                    | Balcony                                                                                                                       | Main  | 12`0" x 25`2"   |  |  |
| Bedroom - Prim                                                        | ary  | Upper                                           | 36`11" x 37`6"                   | Walk-In Closet                                                                                                                | Upper | 21`1" x 17`9"   |  |  |
| 3pc Ensuite bat                                                       | :h   | Upper                                           | 16`2" x 30`7"                    | Bedroom - Primary                                                                                                             | Upper | 30`11" x 38`10" |  |  |
| Walk-In Closet                                                        |      | Upper                                           | 19`11" x 19`2"                   | 4pc Ensuite bath                                                                                                              | Upper | 26`0" x 16`2"   |  |  |
| Furnace/Utility                                                       | Room | Lower                                           | 40`2" x 56`4"                    | Laundry                                                                                                                       | Upper | 9`10" x 11`3"   |  |  |

|                                                 |                                                                                                                                                                                                                                                                                                                                                                                                                                                                                                                                                                                                                                                                                                                                                                                                                                                                                                                                                                                                                                                                                                                                                                                                                                                  | Legal/                                                     | Tax/Financial   |  |  |  |
|-------------------------------------------------|--------------------------------------------------------------------------------------------------------------------------------------------------------------------------------------------------------------------------------------------------------------------------------------------------------------------------------------------------------------------------------------------------------------------------------------------------------------------------------------------------------------------------------------------------------------------------------------------------------------------------------------------------------------------------------------------------------------------------------------------------------------------------------------------------------------------------------------------------------------------------------------------------------------------------------------------------------------------------------------------------------------------------------------------------------------------------------------------------------------------------------------------------------------------------------------------------------------------------------------------------|------------------------------------------------------------|-----------------|--|--|--|
| Condo Fee:<br><b>\$292</b>                      |                                                                                                                                                                                                                                                                                                                                                                                                                                                                                                                                                                                                                                                                                                                                                                                                                                                                                                                                                                                                                                                                                                                                                                                                                                                  | Title:<br><b>Fee Simple</b><br>Fee Freq:<br><b>Monthly</b> | Zoning:<br>M-X1 |  |  |  |
| Legal Desc:                                     | 1912454                                                                                                                                                                                                                                                                                                                                                                                                                                                                                                                                                                                                                                                                                                                                                                                                                                                                                                                                                                                                                                                                                                                                                                                                                                          | -                                                          |                 |  |  |  |
|                                                 | Remarks                                                                                                                                                                                                                                                                                                                                                                                                                                                                                                                                                                                                                                                                                                                                                                                                                                                                                                                                                                                                                                                                                                                                                                                                                                          |                                                            |                 |  |  |  |
| Pub Rmks:<br>Inclusions:<br>Property Listed By: | <ul> <li>**OPEN HOUSE SATURDAY FEB 22nd 2:00-4:00pm** Welcome to this beautifully maintained 2-bedroom, 2.5-bathroom townhouse featuring a sought-after do primary layout—both bedrooms come complete with their own ensuite bathrooms and walk-in closets! Freshly painted and move-in ready, this home offers a concept main floor with a well-planned kitchen, triple-pane windows, and air conditioning for year-round comfort. Enjoy outdoor living with a south-facing froe patio and natural gas BBQ hookup, perfect for relaxing or entertaining, plus a balcony off the kitchen for morning coffee. This unit has a double attached gar ample storage space, including a versatile basement area ideal for a home office, gym, or additional storage space. Located in a well-managed complex with condo fees of just \$292/month and plenty of visitor parking. Surrounded by parks, playgrounds, and walking paths, with an easy commute to Seton and Sout Health Campus, this home is an excellent choice for first-time buyers, downsizers, or investors alike. Don't miss out on this incredible opportunity—book you showing today and see for yourself why this could be the perfect place to call home!</li> <li>By:</li> </ul> |                                                            |                 |  |  |  |