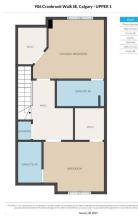

Utilities and Features

| Roof:Asphalt ShingleHeating:Forced Air,Natural GasSewer:Ext Feat:None |      |                                                 |                                  | Construction:<br>Composite Siding,Mixed,Wood Frame<br>Flooring:<br>Carpet,Ceramic Tile,Laminate<br>Water Source:<br>End/Bsmt: |       |                 |  |  |
|-----------------------------------------------------------------------|------|-------------------------------------------------|----------------------------------|-------------------------------------------------------------------------------------------------------------------------------|-------|-----------------|--|--|
|                                                                       |      |                                                 |                                  | Poured Concrete                                                                                                               |       |                 |  |  |
| Kitchen Appl:                                                         |      | Central Air Conditioner, Dishwa                 | asher,Electric Oven,Microwave Ho | ner,Electric Oven,Microwave Hood Fan,Refrigerator,Washer/Dryer Stacked,Window Coverings                                       |       |                 |  |  |
| Int Feat:                                                             |      | Quartz Counters,Vinyl Windows,Walk-In Closet(s) |                                  |                                                                                                                               |       |                 |  |  |
| Utilities:                                                            |      |                                                 |                                  | · · ·                                                                                                                         |       |                 |  |  |
|                                                                       |      |                                                 | Room                             | nformation                                                                                                                    |       |                 |  |  |
| <u>Room</u>                                                           |      | Level                                           | <u>Dimensions</u>                | <u>Room</u>                                                                                                                   | Level | Dimensions      |  |  |
| 2pc Bathroom                                                          |      | Main                                            | 15`7" x 15`10"                   | Kitchen                                                                                                                       | Main  | 43`9" x 36`11"  |  |  |
| Dining Room                                                           |      | Main                                            | 24`1" x 32`0"                    | Living Room                                                                                                                   | Main  | 39`8" x 33`11"  |  |  |
| Entrance                                                              |      | Main                                            | 19`5" x 21`4"                    | Balcony                                                                                                                       | Main  | 12`0" x 25`2"   |  |  |
| Bedroom - Prim                                                        | ary  | Upper                                           | 36`11" x 37`6"                   | Walk-In Closet                                                                                                                | Upper | 21`1" x 17`9"   |  |  |
| 3pc Ensuite bat                                                       | :h   | Upper                                           | 16`2" x 30`7"                    | Bedroom - Primary                                                                                                             | Upper | 30`11" x 38`10" |  |  |
| Walk-In Closet                                                        |      | Upper                                           | 19`11" x 19`2"                   | 4pc Ensuite bath                                                                                                              | Upper | 26`0" x 16`2"   |  |  |
| Furnace/Utility                                                       | Room | Lower                                           | 40`2" x 56`4"                    | Laundry                                                                                                                       | Upper | 9`10" x 11`3"   |  |  |

## TO VIEW THIS PROPERTY WITH AN A-TEAM BUYER'S AGENT PLEASE CONTACT (587) 700-7123

\*

906 Cranbrook Walk SE, Calgary - MAIN

\*

And an over the other involved inc.

906 Cranbrook Walk SE, Calgary - BASEMENT