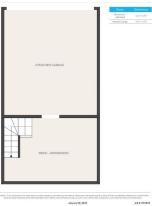

Utilities and Features

| Roof:Asphalt ShingleHeating:Forced Air,Natural GasSewer:Ext Feat:None |      |                                                 |                                  | Construction:<br>Composite Siding,Mixed,Wood Frame<br>Flooring:<br>Carpet,Ceramic Tile,Laminate<br>Water Source:<br>End/Bsmt: |       |                 |  |  |
|-----------------------------------------------------------------------|------|-------------------------------------------------|----------------------------------|-------------------------------------------------------------------------------------------------------------------------------|-------|-----------------|--|--|
|                                                                       |      |                                                 |                                  | Poured Concrete                                                                                                               |       |                 |  |  |
| Kitchen Appl:                                                         |      | Central Air Conditioner, Dishwa                 | asher,Electric Oven,Microwave Ho | ner,Electric Oven,Microwave Hood Fan,Refrigerator,Washer/Dryer Stacked,Window Coverings                                       |       |                 |  |  |
| Int Feat:                                                             |      | Quartz Counters,Vinyl Windows,Walk-In Closet(s) |                                  |                                                                                                                               |       |                 |  |  |
| Utilities:                                                            |      |                                                 |                                  | · · ·                                                                                                                         |       |                 |  |  |
|                                                                       |      |                                                 | Room                             | nformation                                                                                                                    |       |                 |  |  |
| <u>Room</u>                                                           |      | Level                                           | <u>Dimensions</u>                | <u>Room</u>                                                                                                                   | Level | Dimensions      |  |  |
| 2pc Bathroom                                                          |      | Main                                            | 15`7" x 15`10"                   | Kitchen                                                                                                                       | Main  | 43`9" x 36`11"  |  |  |
| Dining Room                                                           |      | Main                                            | 24`1" x 32`0"                    | Living Room                                                                                                                   | Main  | 39`8" x 33`11"  |  |  |
| Entrance                                                              |      | Main                                            | 19`5" x 21`4"                    | Balcony                                                                                                                       | Main  | 12`0" x 25`2"   |  |  |
| Bedroom - Prim                                                        | ary  | Upper                                           | 36`11" x 37`6"                   | Walk-In Closet                                                                                                                | Upper | 21`1" x 17`9"   |  |  |
| 3pc Ensuite bat                                                       | :h   | Upper                                           | 16`2" x 30`7"                    | Bedroom - Primary                                                                                                             | Upper | 30`11" x 38`10" |  |  |
| Walk-In Closet                                                        |      | Upper                                           | 19`11" x 19`2"                   | 4pc Ensuite bath                                                                                                              | Upper | 26`0" x 16`2"   |  |  |
| Furnace/Utility                                                       | Room | Lower                                           | 40`2" x 56`4"                    | Laundry                                                                                                                       | Upper | 9`10" x 11`3"   |  |  |

## TO VIEW THIS PROPERTY WITH AN A-TEAM BUYER'S AGENT PLEASE CONTACT (587) 700-7123

\*

906 Cranbrook Walk SE, Calgary - MAIN

\*

And an over the other involved inc.

906 Cranbrook Walk SE, Calgary - BASEMENT