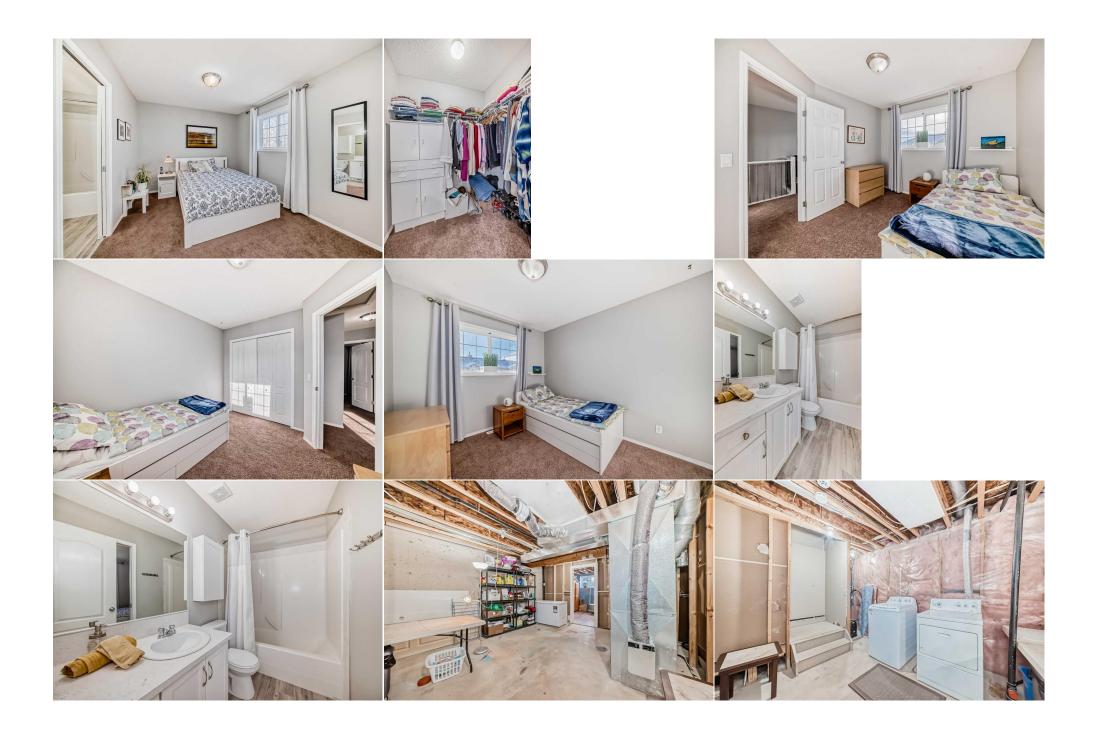

Utilities and Features

| Roof:<br>Heating:<br>Sewer:<br>Ext Feat: | Asphalt Shingle<br>Forced Air,Natural Gas<br>Other             |                   | Construction:<br>Vinyl Siding,Wood Frame<br>Flooring:<br>Carpet,Vinyl Plank<br>Water Source:<br>Fnd/Bsmt:<br>Poured Concrete | Vinyl Siding,Wood Frame<br>Flooring:<br>Carpet,Vinyl Plank<br>Water Source:<br>Fnd/Bsmt: |               |  |  |
|------------------------------------------|----------------------------------------------------------------|-------------------|------------------------------------------------------------------------------------------------------------------------------|------------------------------------------------------------------------------------------|---------------|--|--|
| Kitchen Appl:                            | Dishwasher,Dryer,Electric Range,Range Hood,Refrigerator,Washer |                   |                                                                                                                              |                                                                                          |               |  |  |
| Int Feat:<br>Utilities:                  | Open Floorplan                                                 |                   |                                                                                                                              |                                                                                          |               |  |  |
|                                          |                                                                |                   | Room Information                                                                                                             |                                                                                          |               |  |  |
| Room                                     | Level                                                          | <b>Dimensions</b> | Room                                                                                                                         | Level                                                                                    | Dimensions    |  |  |
| Entrance                                 | Main                                                           | 4`8" x 4`4"       | Living Room                                                                                                                  | Main                                                                                     | 18`9" x 11`9" |  |  |
| Kitchen                                  | Main                                                           | 11`9" x 11`10"    | 2pc Bathroom                                                                                                                 | Main                                                                                     | 5`1" x 4`10"  |  |  |
| Dining Room                              | Main                                                           | 7`1" x 7`5"       | Bedroom - Primary                                                                                                            | Upper                                                                                    | 17`3" x 10`0" |  |  |
| Bedroom                                  | Upper                                                          | 10`9" x 9`3"      | Bonus Room                                                                                                                   | Upper                                                                                    | 11`3" x 7`7"  |  |  |
| 4pc Bathroom                             | Upper                                                          | 8`3" x 4`11"      | Walk-In Closet                                                                                                               | Upper                                                                                    | 5`2" x 5`10"  |  |  |
| Laundry                                  | Basement                                                       | 16`11" x 13`7"    | Bedroom                                                                                                                      | Basement                                                                                 | 17`4" x 10`8" |  |  |
|                                          |                                                                |                   | Legal/Tax/Financial                                                                                                          |                                                                                          |               |  |  |

| Condo Fee:<br><b>\$289</b>                      |                                                                                                                                                                                                                                                                                                                                                                                                                                                                                                                                                                                                                                                                                                                                                                                                                                                                                                                                                                                                                                                                                                                                                                                                                                                                                                                                                                                                                                                                                                                                                                                                                                                                 | Title:<br><b>Fee Simple</b><br>Fee Freg: | Zoning:<br><b>R2</b> |  |
|-------------------------------------------------|-----------------------------------------------------------------------------------------------------------------------------------------------------------------------------------------------------------------------------------------------------------------------------------------------------------------------------------------------------------------------------------------------------------------------------------------------------------------------------------------------------------------------------------------------------------------------------------------------------------------------------------------------------------------------------------------------------------------------------------------------------------------------------------------------------------------------------------------------------------------------------------------------------------------------------------------------------------------------------------------------------------------------------------------------------------------------------------------------------------------------------------------------------------------------------------------------------------------------------------------------------------------------------------------------------------------------------------------------------------------------------------------------------------------------------------------------------------------------------------------------------------------------------------------------------------------------------------------------------------------------------------------------------------------|------------------------------------------|----------------------|--|
| Legal Desc:                                     | 0612053                                                                                                                                                                                                                                                                                                                                                                                                                                                                                                                                                                                                                                                                                                                                                                                                                                                                                                                                                                                                                                                                                                                                                                                                                                                                                                                                                                                                                                                                                                                                                                                                                                                         | Monthly Remarks                          |                      |  |
| Pub Rmks:<br>Inclusions:<br>Property Listed By: | Spectacular Townhome in the Thriving Town of Strathmore. Welcome to this beautifully maintained two-story townhouse, brimming with u<br>main floor features recently installed vinyl plank flooring and fresh paint, creating a modern look. Open-concept connects the living room,<br>making the main floor feel very spacious. The kitchen has been thoughtfully updated with newly painted cabinets, refreshed countertops,<br>and sleek new hardware. An L-shaped island with an eating bar adds functionality and style. Step through the replaced back door into the<br>which is fully fenced, landscaped, and backs onto trees and green space. The spacious dining nook accommodates a large table, while the<br>gas fireplace and a generously sized window that fills the space with natural light. The main level is completed by a half bath, adding con-<br>guests. Upstairs has carpet throughout and features a versatile bonus/flex room and two generously sized bedrooms. The master bedroom<br>large walk-in closet, and a cheater door to a 4-piece bathroom. The second bedroom offers ample space and a sizable closet. The partially<br>provides additional potential, with a framed and partially drywalled bedroom awaiting your finishing touches. Parking is a breeze with an<br>outside the door and plenty of guest parking available. Located close to all amenities, including the hospital, restaurants, grocery stores,<br>easy access to Highway 1, this home offers convenience and connectivity. Just a 30-minute drive to Calgary, this immaculate property trul<br>out of 10!<br>none<br>Diamond Realty & Associates LTD. |                                          |                      |  |