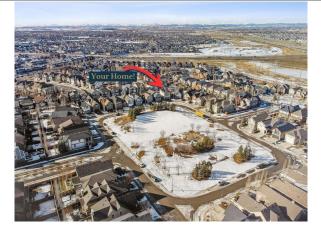

| Bedroom - Primary<br>Walk-In Closet<br>Bonus Room<br>Bedroom<br>4pc Bathroom<br>Game Room<br>Furnace/Utility Room | Upper<br>Upper<br>Upper<br>Basement<br>Basement<br>Basement                                                                                                                                                                                                                                                                                                                                                                                                                                                                                                                                                                                                                                                                                                                                                                                                                                                                                                                                                                                                                                                                                                                                                                                                                                                                                                                                                                                                                                                                                                                                                                                                                                                                                                                                                               | 13`7" x 20`0"<br>9`9" x 6`0"<br>15`11" x 12`5"<br>10`10" x 12`2"<br>8`0" x 7`0"<br>20`6" x 15`0"<br>14`0" x 13`9" | 5pc Ensuite bath<br>Laundry<br>4pc Bathroom<br>Bedroom<br>Bedroom<br>Kitchenette<br>Legal/Tax/Financial | Upper<br>Upper<br>Upper<br>Basement<br>Basement | 12`11" x 10`1"<br>9`9" x 8`7"<br>9`5" x 4`11"<br>10`10" x 12`1"<br>15`1" x 10`0"<br>7`5" x 8`3" |  |  |  |
|-------------------------------------------------------------------------------------------------------------------|---------------------------------------------------------------------------------------------------------------------------------------------------------------------------------------------------------------------------------------------------------------------------------------------------------------------------------------------------------------------------------------------------------------------------------------------------------------------------------------------------------------------------------------------------------------------------------------------------------------------------------------------------------------------------------------------------------------------------------------------------------------------------------------------------------------------------------------------------------------------------------------------------------------------------------------------------------------------------------------------------------------------------------------------------------------------------------------------------------------------------------------------------------------------------------------------------------------------------------------------------------------------------------------------------------------------------------------------------------------------------------------------------------------------------------------------------------------------------------------------------------------------------------------------------------------------------------------------------------------------------------------------------------------------------------------------------------------------------------------------------------------------------------------------------------------------------|-------------------------------------------------------------------------------------------------------------------|---------------------------------------------------------------------------------------------------------|-------------------------------------------------|-------------------------------------------------------------------------------------------------|--|--|--|
| Title:<br><b>Fee Simple</b><br>Legal Desc:                                                                        | 0912002                                                                                                                                                                                                                                                                                                                                                                                                                                                                                                                                                                                                                                                                                                                                                                                                                                                                                                                                                                                                                                                                                                                                                                                                                                                                                                                                                                                                                                                                                                                                                                                                                                                                                                                                                                                                                   | Zoning:<br><b>R-G</b>                                                                                             | Demarks                                                                                                 |                                                 |                                                                                                 |  |  |  |
| Pub Rmks:<br>Inclusions:<br>Property Listed By:                                                                   | *OPEN HOUSE: SATURDAY MARCH 1st 11:00-1:00pm* Stunning home in Mahogany, steps from the beach, park, and shopping. Located on a family-friendly street<br>with a central green space & playground, this 4-bedroom, 3.5-bathroom property offers exceptional design and functionality, spanning over 3,500 sq. ft. of living<br>space. The open-concept main floor features a huge kitchen with shaker cabinets, stainless steel appliances, granite countertops, ample prep space, and breakfast<br>bar. Spacious living and dining areas, a private office (which can be used as a 5TH BEDROOM), and a mudroom with built-ins complete the level. 9-foot ceilings and<br>large windows enhance the space bringing in plenty of sunlight. Upstairs, the primary suite includes a walk-in closet and a luxurious 5-piece ensuite with a soaker<br>tub and dual vanities. A central bonus room and stylish laundry room made for a family separate the master from two additional bedroom, 4-piece bathroom, and a second<br>laundry room with extra storage. FURNACE & TANKLESS HOT WATER (2022). Outside, the new low maintenance COMPOSITE BACK DECK (2024) overlooks a spacious<br>pie-shaped lot with plenty of room for outdoor activities. Additional features include CENTRAL A/C (2015), central vacuum, an oversized double garage with ample<br>storage, and a treed yard. In 2023, SOLAR PANELS were installed and fully paid off, providing significant energy savings and covering your utility costs. The total<br>micro generation amount for 2024 was \$2,751.33!! Premium location directly across from a park and just minutes from Mahogany Beach Club, schools, and dining.<br>Only a 2 MINUTE DRIVE TO THE RING ROAD. A must-see!<br>Black fridge in furnace room, tire rack in garage.<br>CIR Realty |                                                                                                                   |                                                                                                         |                                                 |                                                                                                 |  |  |  |