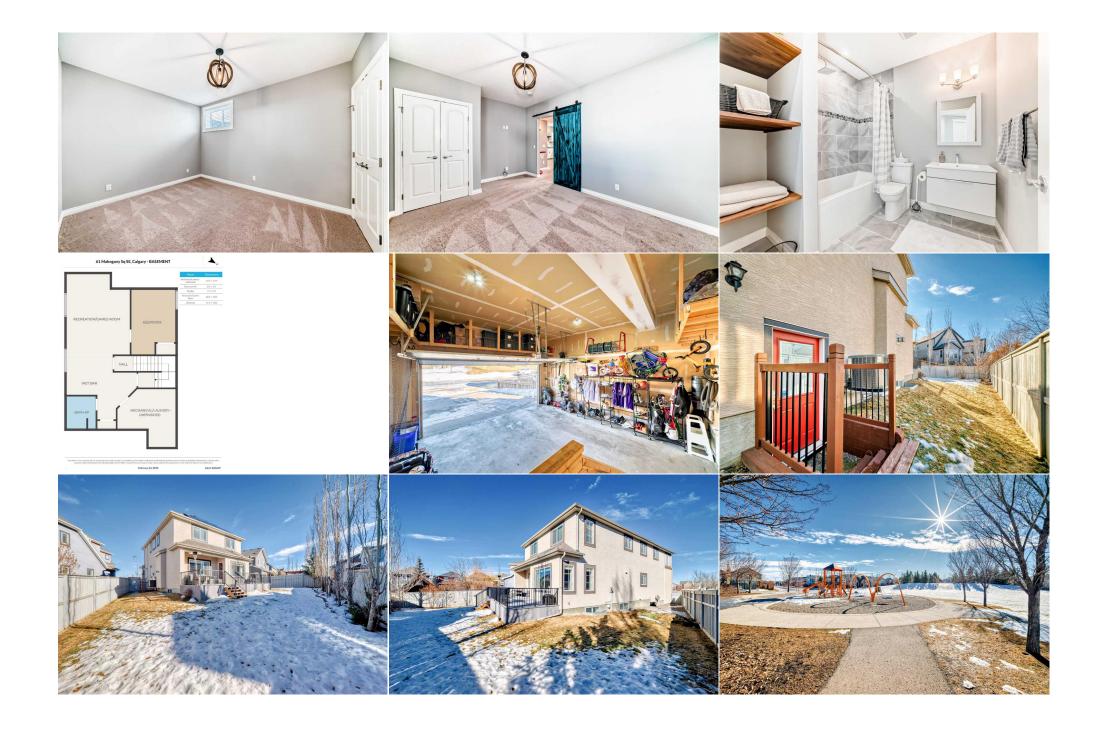

| Bedroom - Primary<br>Walk-In Closet<br>Bonus Room<br>Bedroom<br>4pc Bathroom<br>Game Room<br>Furnace/Utility Room | Upper<br>Upper<br>Upper<br>Basement<br>Basement<br>Basement                                                                                                                                                                                                                                                                                                                                                                                                                                                                                                                                                                                                                                                                                                                                                                                                                                                                                                                                                                                                                                                                                                                                                                                                                                                                                                                                                                                                                                                                                                                                                                                                                                                                                                                                                               | 13`7" x 20`0"<br>9`9" x 6`0"<br>15`11" x 12`5"<br>10`10" x 12`2"<br>8`0" x 7`0"<br>20`6" x 15`0"<br>14`0" x 13`9" | 5pc Ensuite bath<br>Laundry<br>4pc Bathroom<br>Bedroom<br>Bedroom<br>Kitchenette<br>Legal/Tax/Financial | Upper<br>Upper<br>Upper<br>Basement<br>Basement | 12`11" x 10`1"<br>9`9" x 8`7"<br>9`5" x 4`11"<br>10`10" x 12`1"<br>15`1" x 10`0"<br>7`5" x 8`3" |  |  |  |
|-------------------------------------------------------------------------------------------------------------------|---------------------------------------------------------------------------------------------------------------------------------------------------------------------------------------------------------------------------------------------------------------------------------------------------------------------------------------------------------------------------------------------------------------------------------------------------------------------------------------------------------------------------------------------------------------------------------------------------------------------------------------------------------------------------------------------------------------------------------------------------------------------------------------------------------------------------------------------------------------------------------------------------------------------------------------------------------------------------------------------------------------------------------------------------------------------------------------------------------------------------------------------------------------------------------------------------------------------------------------------------------------------------------------------------------------------------------------------------------------------------------------------------------------------------------------------------------------------------------------------------------------------------------------------------------------------------------------------------------------------------------------------------------------------------------------------------------------------------------------------------------------------------------------------------------------------------|-------------------------------------------------------------------------------------------------------------------|---------------------------------------------------------------------------------------------------------|-------------------------------------------------|-------------------------------------------------------------------------------------------------|--|--|--|
| Title:<br><b>Fee Simple</b><br>Legal Desc:                                                                        | 0912002                                                                                                                                                                                                                                                                                                                                                                                                                                                                                                                                                                                                                                                                                                                                                                                                                                                                                                                                                                                                                                                                                                                                                                                                                                                                                                                                                                                                                                                                                                                                                                                                                                                                                                                                                                                                                   | Zoning:<br><b>R-G</b>                                                                                             | Demarks                                                                                                 |                                                 |                                                                                                 |  |  |  |
| Pub Rmks:<br>Inclusions:<br>Property Listed By:                                                                   | *OPEN HOUSE: SATURDAY MARCH 1st 11:00-1:00pm* Stunning home in Mahogany, steps from the beach, park, and shopping. Located on a family-friendly street<br>with a central green space & playground, this 4-bedroom, 3.5-bathroom property offers exceptional design and functionality, spanning over 3,500 sq. ft. of living<br>space. The open-concept main floor features a huge kitchen with shaker cabinets, stainless steel appliances, granite countertops, ample prep space, and breakfast<br>bar. Spacious living and dining areas, a private office (which can be used as a 5TH BEDROOM), and a mudroom with built-ins complete the level. 9-foot ceilings and<br>large windows enhance the space bringing in plenty of sunlight. Upstairs, the primary suite includes a walk-in closet and a luxurious 5-piece ensuite with a soaker<br>tub and dual vanities. A central bonus room and stylish laundry room made for a family separate the master from two additional bedroom, 4-piece bathroom, and a second<br>laundry room with extra storage. FURNACE & TANKLESS HOT WATER (2022). Outside, the new low maintenance COMPOSITE BACK DECK (2024) overlooks a spacious<br>pie-shaped lot with plenty of room for outdoor activities. Additional features include CENTRAL A/C (2015), central vacuum, an oversized double garage with ample<br>storage, and a treed yard. In 2023, SOLAR PANELS were installed and fully paid off, providing significant energy savings and covering your utility costs. The total<br>micro generation amount for 2024 was \$2,751.33!! Premium location directly across from a park and just minutes from Mahogany Beach Club, schools, and dining.<br>Only a 2 MINUTE DRIVE TO THE RING ROAD. A must-see!<br>Black fridge in furnace room, tire rack in garage.<br>CIR Realty |                                                                                                                   |                                                                                                         |                                                 |                                                                                                 |  |  |  |