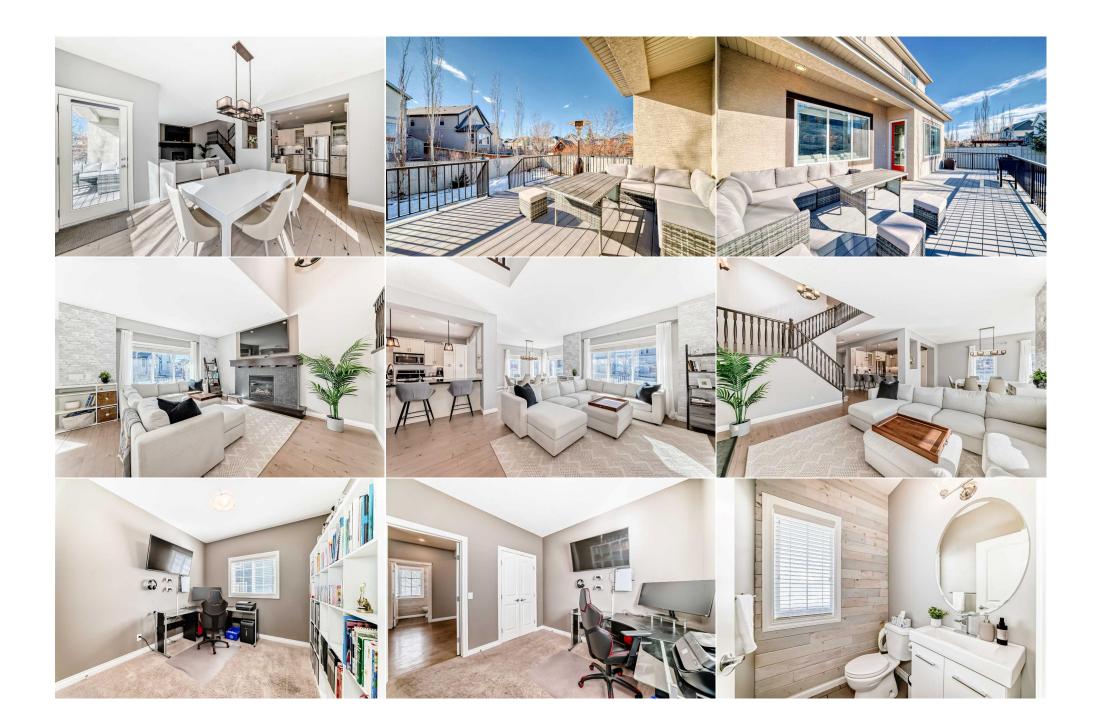

| Bedroom - Primary<br>Walk-In Closet<br>Bonus Room<br>Bedroom<br>4pc Bathroom<br>Game Room<br>Furnace/Utility Room | Upper<br>Upper<br>Upper<br>Basement<br>Basement<br>Basement                                                                                                                                                                                                                                                                                                                                                                                                                                                                                                                                                                                                                                                                                                                                                                                                                                                                                                                                                                                                                                                                                                                                                                                                                                                                                                                                                                                                                                                                                                                                                                                                                                                                                                                                                               | 13`7" x 20`0"<br>9`9" x 6`0"<br>15`11" x 12`5"<br>10`10" x 12`2"<br>8`0" x 7`0"<br>20`6" x 15`0"<br>14`0" x 13`9" | 5pc Ensuite bath<br>Laundry<br>4pc Bathroom<br>Bedroom<br>Bedroom<br>Kitchenette<br>Legal/Tax/Financial | Upper<br>Upper<br>Upper<br>Basement<br>Basement | 12`11" x 10`1"<br>9`9" x 8`7"<br>9`5" x 4`11"<br>10`10" x 12`1"<br>15`1" x 10`0"<br>7`5" x 8`3" |  |  |  |
|-------------------------------------------------------------------------------------------------------------------|---------------------------------------------------------------------------------------------------------------------------------------------------------------------------------------------------------------------------------------------------------------------------------------------------------------------------------------------------------------------------------------------------------------------------------------------------------------------------------------------------------------------------------------------------------------------------------------------------------------------------------------------------------------------------------------------------------------------------------------------------------------------------------------------------------------------------------------------------------------------------------------------------------------------------------------------------------------------------------------------------------------------------------------------------------------------------------------------------------------------------------------------------------------------------------------------------------------------------------------------------------------------------------------------------------------------------------------------------------------------------------------------------------------------------------------------------------------------------------------------------------------------------------------------------------------------------------------------------------------------------------------------------------------------------------------------------------------------------------------------------------------------------------------------------------------------------|-------------------------------------------------------------------------------------------------------------------|---------------------------------------------------------------------------------------------------------|-------------------------------------------------|-------------------------------------------------------------------------------------------------|--|--|--|
| Title:<br><b>Fee Simple</b><br>Legal Desc:                                                                        | 0912002                                                                                                                                                                                                                                                                                                                                                                                                                                                                                                                                                                                                                                                                                                                                                                                                                                                                                                                                                                                                                                                                                                                                                                                                                                                                                                                                                                                                                                                                                                                                                                                                                                                                                                                                                                                                                   | Zoning:<br><b>R-G</b>                                                                                             | Demarks                                                                                                 |                                                 |                                                                                                 |  |  |  |
| Pub Rmks:<br>Inclusions:<br>Property Listed By:                                                                   | *OPEN HOUSE: SATURDAY MARCH 1st 11:00-1:00pm* Stunning home in Mahogany, steps from the beach, park, and shopping. Located on a family-friendly street<br>with a central green space & playground, this 4-bedroom, 3.5-bathroom property offers exceptional design and functionality, spanning over 3,500 sq. ft. of living<br>space. The open-concept main floor features a huge kitchen with shaker cabinets, stainless steel appliances, granite countertops, ample prep space, and breakfast<br>bar. Spacious living and dining areas, a private office (which can be used as a 5TH BEDROOM), and a mudroom with built-ins complete the level. 9-foot ceilings and<br>large windows enhance the space bringing in plenty of sunlight. Upstairs, the primary suite includes a walk-in closet and a luxurious 5-piece ensuite with a soaker<br>tub and dual vanities. A central bonus room and stylish laundry room made for a family separate the master from two additional bedroom, 4-piece bathroom, and a second<br>laundry room with extra storage. FURNACE & TANKLESS HOT WATER (2022). Outside, the new low maintenance COMPOSITE BACK DECK (2024) overlooks a spacious<br>pie-shaped lot with plenty of room for outdoor activities. Additional features include CENTRAL A/C (2015), central vacuum, an oversized double garage with ample<br>storage, and a treed yard. In 2023, SOLAR PANELS were installed and fully paid off, providing significant energy savings and covering your utility costs. The total<br>micro generation amount for 2024 was \$2,751.33!! Premium location directly across from a park and just minutes from Mahogany Beach Club, schools, and dining.<br>Only a 2 MINUTE DRIVE TO THE RING ROAD. A must-see!<br>Black fridge in furnace room, tire rack in garage.<br>CIR Realty |                                                                                                                   |                                                                                                         |                                                 |                                                                                                 |  |  |  |