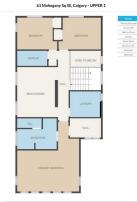

| Bedroom - Primary<br>Walk-In Closet<br>Bonus Room<br>Bedroom<br>4pc Bathroom<br>Game Room<br>Furnace/Utility Room | Upper<br>Upper<br>Upper<br>Basement<br>Basement<br>Basement                                                                                                                                                                                                                                                                                                                                                                                                                                                                                                                                                                                                                                                                                                                                                                                                                                                                                                                                                                                                                                                                                                                                                                                                                                                                                                                                                                                                                                                                                                                                                                                                                                                                                                                                                               | 13`7" x 20`0"<br>9`9" x 6`0"<br>15`11" x 12`5"<br>10`10" x 12`2"<br>8`0" x 7`0"<br>20`6" x 15`0"<br>14`0" x 13`9" | 5pc Ensuite bath<br>Laundry<br>4pc Bathroom<br>Bedroom<br>Bedroom<br>Kitchenette<br>Legal/Tax/Financial | Upper<br>Upper<br>Upper<br>Basement<br>Basement | 12`11" x 10`1"<br>9`9" x 8`7"<br>9`5" x 4`11"<br>10`10" x 12`1"<br>15`1" x 10`0"<br>7`5" x 8`3" |  |  |  |
|-------------------------------------------------------------------------------------------------------------------|---------------------------------------------------------------------------------------------------------------------------------------------------------------------------------------------------------------------------------------------------------------------------------------------------------------------------------------------------------------------------------------------------------------------------------------------------------------------------------------------------------------------------------------------------------------------------------------------------------------------------------------------------------------------------------------------------------------------------------------------------------------------------------------------------------------------------------------------------------------------------------------------------------------------------------------------------------------------------------------------------------------------------------------------------------------------------------------------------------------------------------------------------------------------------------------------------------------------------------------------------------------------------------------------------------------------------------------------------------------------------------------------------------------------------------------------------------------------------------------------------------------------------------------------------------------------------------------------------------------------------------------------------------------------------------------------------------------------------------------------------------------------------------------------------------------------------|-------------------------------------------------------------------------------------------------------------------|---------------------------------------------------------------------------------------------------------|-------------------------------------------------|-------------------------------------------------------------------------------------------------|--|--|--|
| Title:<br><b>Fee Simple</b><br>Legal Desc:                                                                        | 0912002                                                                                                                                                                                                                                                                                                                                                                                                                                                                                                                                                                                                                                                                                                                                                                                                                                                                                                                                                                                                                                                                                                                                                                                                                                                                                                                                                                                                                                                                                                                                                                                                                                                                                                                                                                                                                   | Zoning:<br><b>R-G</b>                                                                                             | Demarks                                                                                                 |                                                 |                                                                                                 |  |  |  |
| Pub Rmks:<br>Inclusions:<br>Property Listed By:                                                                   | *OPEN HOUSE: SATURDAY MARCH 1st 11:00-1:00pm* Stunning home in Mahogany, steps from the beach, park, and shopping. Located on a family-friendly street<br>with a central green space & playground, this 4-bedroom, 3.5-bathroom property offers exceptional design and functionality, spanning over 3,500 sq. ft. of living<br>space. The open-concept main floor features a huge kitchen with shaker cabinets, stainless steel appliances, granite countertops, ample prep space, and breakfast<br>bar. Spacious living and dining areas, a private office (which can be used as a 5TH BEDROOM), and a mudroom with built-ins complete the level. 9-foot ceilings and<br>large windows enhance the space bringing in plenty of sunlight. Upstairs, the primary suite includes a walk-in closet and a luxurious 5-piece ensuite with a soaker<br>tub and dual vanities. A central bonus room and stylish laundry room made for a family separate the master from two additional bedroom, 4-piece bathroom, and a second<br>laundry room with extra storage. FURNACE & TANKLESS HOT WATER (2022). Outside, the new low maintenance COMPOSITE BACK DECK (2024) overlooks a spacious<br>pie-shaped lot with plenty of room for outdoor activities. Additional features include CENTRAL A/C (2015), central vacuum, an oversized double garage with ample<br>storage, and a treed yard. In 2023, SOLAR PANELS were installed and fully paid off, providing significant energy savings and covering your utility costs. The total<br>micro generation amount for 2024 was \$2,751.33!! Premium location directly across from a park and just minutes from Mahogany Beach Club, schools, and dining.<br>Only a 2 MINUTE DRIVE TO THE RING ROAD. A must-see!<br>Black fridge in furnace room, tire rack in garage.<br>CIR Realty |                                                                                                                   |                                                                                                         |                                                 |                                                                                                 |  |  |  |