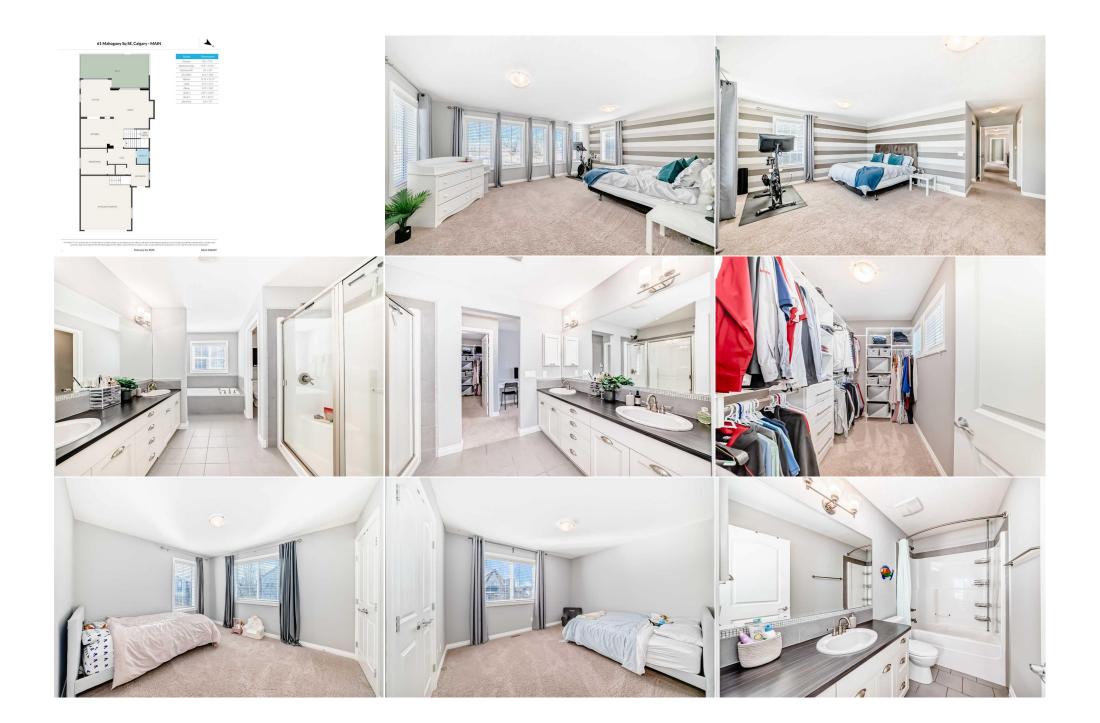

| Bedroom - Primary<br>Walk-In Closet<br>Bonus Room<br>Bedroom<br>4pc Bathroom<br>Game Room<br>Furnace/Utility Room | Upper<br>Upper<br>Upper<br>Basement<br>Basement<br>Basement                                                                                                                                                                                                                                                                                                                                                                                                                                                                                                                                                                                                                                                                                                                                                                                                                                                                                                                                                                                                                                                                                                                                                                                                                                                                                                                                                                                                                                                                                                                                                                                                                                                                                                                                                               | 13`7" x 20`0"<br>9`9" x 6`0"<br>15`11" x 12`5"<br>10`10" x 12`2"<br>8`0" x 7`0"<br>20`6" x 15`0"<br>14`0" x 13`9" | 5pc Ensuite bath<br>Laundry<br>4pc Bathroom<br>Bedroom<br>Bedroom<br>Kitchenette<br>Legal/Tax/Financial | Upper<br>Upper<br>Upper<br>Basement<br>Basement | 12`11" x 10`1"<br>9`9" x 8`7"<br>9`5" x 4`11"<br>10`10" x 12`1"<br>15`1" x 10`0"<br>7`5" x 8`3" |  |  |  |
|-------------------------------------------------------------------------------------------------------------------|---------------------------------------------------------------------------------------------------------------------------------------------------------------------------------------------------------------------------------------------------------------------------------------------------------------------------------------------------------------------------------------------------------------------------------------------------------------------------------------------------------------------------------------------------------------------------------------------------------------------------------------------------------------------------------------------------------------------------------------------------------------------------------------------------------------------------------------------------------------------------------------------------------------------------------------------------------------------------------------------------------------------------------------------------------------------------------------------------------------------------------------------------------------------------------------------------------------------------------------------------------------------------------------------------------------------------------------------------------------------------------------------------------------------------------------------------------------------------------------------------------------------------------------------------------------------------------------------------------------------------------------------------------------------------------------------------------------------------------------------------------------------------------------------------------------------------|-------------------------------------------------------------------------------------------------------------------|---------------------------------------------------------------------------------------------------------|-------------------------------------------------|-------------------------------------------------------------------------------------------------|--|--|--|
| Title:<br><b>Fee Simple</b><br>Legal Desc:                                                                        | 0912002                                                                                                                                                                                                                                                                                                                                                                                                                                                                                                                                                                                                                                                                                                                                                                                                                                                                                                                                                                                                                                                                                                                                                                                                                                                                                                                                                                                                                                                                                                                                                                                                                                                                                                                                                                                                                   | Zoning:<br><b>R-G</b>                                                                                             | Demarks                                                                                                 |                                                 |                                                                                                 |  |  |  |
| Pub Rmks:<br>Inclusions:<br>Property Listed By:                                                                   | *OPEN HOUSE: SATURDAY MARCH 1st 11:00-1:00pm* Stunning home in Mahogany, steps from the beach, park, and shopping. Located on a family-friendly street<br>with a central green space & playground, this 4-bedroom, 3.5-bathroom property offers exceptional design and functionality, spanning over 3,500 sq. ft. of living<br>space. The open-concept main floor features a huge kitchen with shaker cabinets, stainless steel appliances, granite countertops, ample prep space, and breakfast<br>bar. Spacious living and dining areas, a private office (which can be used as a 5TH BEDROOM), and a mudroom with built-ins complete the level. 9-foot ceilings and<br>large windows enhance the space bringing in plenty of sunlight. Upstairs, the primary suite includes a walk-in closet and a luxurious 5-piece ensuite with a soaker<br>tub and dual vanities. A central bonus room and stylish laundry room made for a family separate the master from two additional bedroom, 4-piece bathroom, and a second<br>laundry room with extra storage. FURNACE & TANKLESS HOT WATER (2022). Outside, the new low maintenance COMPOSITE BACK DECK (2024) overlooks a spacious<br>pie-shaped lot with plenty of room for outdoor activities. Additional features include CENTRAL A/C (2015), central vacuum, an oversized double garage with ample<br>storage, and a treed yard. In 2023, SOLAR PANELS were installed and fully paid off, providing significant energy savings and covering your utility costs. The total<br>micro generation amount for 2024 was \$2,751.33!! Premium location directly across from a park and just minutes from Mahogany Beach Club, schools, and dining.<br>Only a 2 MINUTE DRIVE TO THE RING ROAD. A must-see!<br>Black fridge in furnace room, tire rack in garage.<br>CIR Realty |                                                                                                                   |                                                                                                         |                                                 |                                                                                                 |  |  |  |