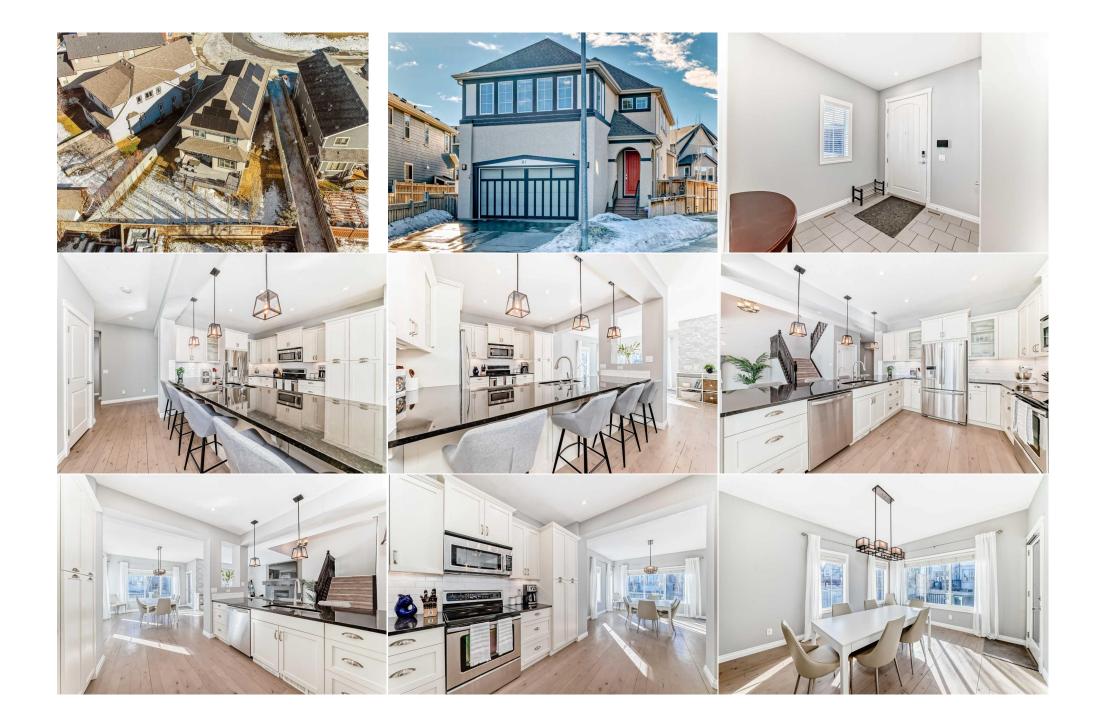

| Bedroom - Primary<br>Walk-In Closet<br>Bonus Room<br>Bedroom<br>4pc Bathroom<br>Game Room<br>Furnace/Utility Room | Upper<br>Upper<br>Upper<br>Basement<br>Basement<br>Basement                                                                                                                                                                                                                                                                                                                                                                                                                                                                                                                                                                                                                                                                                                                                                                                                                                                                                                                                                                                                                                                                                                                                                                                                                                                                                                                                                                                                                                                                                                                                                                                                                                                                                                                                                               | 13`7" x 20`0"<br>9`9" x 6`0"<br>15`11" x 12`5"<br>10`10" x 12`2"<br>8`0" x 7`0"<br>20`6" x 15`0"<br>14`0" x 13`9" | 5pc Ensuite bath<br>Laundry<br>4pc Bathroom<br>Bedroom<br>Bedroom<br>Kitchenette<br>Legal/Tax/Financial | Upper<br>Upper<br>Upper<br>Basement<br>Basement | 12`11" x 10`1"<br>9`9" x 8`7"<br>9`5" x 4`11"<br>10`10" x 12`1"<br>15`1" x 10`0"<br>7`5" x 8`3" |  |  |  |
|-------------------------------------------------------------------------------------------------------------------|---------------------------------------------------------------------------------------------------------------------------------------------------------------------------------------------------------------------------------------------------------------------------------------------------------------------------------------------------------------------------------------------------------------------------------------------------------------------------------------------------------------------------------------------------------------------------------------------------------------------------------------------------------------------------------------------------------------------------------------------------------------------------------------------------------------------------------------------------------------------------------------------------------------------------------------------------------------------------------------------------------------------------------------------------------------------------------------------------------------------------------------------------------------------------------------------------------------------------------------------------------------------------------------------------------------------------------------------------------------------------------------------------------------------------------------------------------------------------------------------------------------------------------------------------------------------------------------------------------------------------------------------------------------------------------------------------------------------------------------------------------------------------------------------------------------------------|-------------------------------------------------------------------------------------------------------------------|---------------------------------------------------------------------------------------------------------|-------------------------------------------------|-------------------------------------------------------------------------------------------------|--|--|--|
| Title:<br><b>Fee Simple</b><br>Legal Desc:                                                                        | 0912002                                                                                                                                                                                                                                                                                                                                                                                                                                                                                                                                                                                                                                                                                                                                                                                                                                                                                                                                                                                                                                                                                                                                                                                                                                                                                                                                                                                                                                                                                                                                                                                                                                                                                                                                                                                                                   | Zoning:<br><b>R-G</b>                                                                                             | Demarks                                                                                                 |                                                 |                                                                                                 |  |  |  |
| Pub Rmks:<br>Inclusions:<br>Property Listed By:                                                                   | *OPEN HOUSE: SATURDAY MARCH 1st 11:00-1:00pm* Stunning home in Mahogany, steps from the beach, park, and shopping. Located on a family-friendly street<br>with a central green space & playground, this 4-bedroom, 3.5-bathroom property offers exceptional design and functionality, spanning over 3,500 sq. ft. of living<br>space. The open-concept main floor features a huge kitchen with shaker cabinets, stainless steel appliances, granite countertops, ample prep space, and breakfast<br>bar. Spacious living and dining areas, a private office (which can be used as a 5TH BEDROOM), and a mudroom with built-ins complete the level. 9-foot ceilings and<br>large windows enhance the space bringing in plenty of sunlight. Upstairs, the primary suite includes a walk-in closet and a luxurious 5-piece ensuite with a soaker<br>tub and dual vanities. A central bonus room and stylish laundry room made for a family separate the master from two additional bedroom, 4-piece bathroom, and a second<br>laundry room with extra storage. FURNACE & TANKLESS HOT WATER (2022). Outside, the new low maintenance COMPOSITE BACK DECK (2024) overlooks a spacious<br>pie-shaped lot with plenty of room for outdoor activities. Additional features include CENTRAL A/C (2015), central vacuum, an oversized double garage with ample<br>storage, and a treed yard. In 2023, SOLAR PANELS were installed and fully paid off, providing significant energy savings and covering your utility costs. The total<br>micro generation amount for 2024 was \$2,751.33!! Premium location directly across from a park and just minutes from Mahogany Beach Club, schools, and dining.<br>Only a 2 MINUTE DRIVE TO THE RING ROAD. A must-see!<br>Black fridge in furnace room, tire rack in garage.<br>CIR Realty |                                                                                                                   |                                                                                                         |                                                 |                                                                                                 |  |  |  |