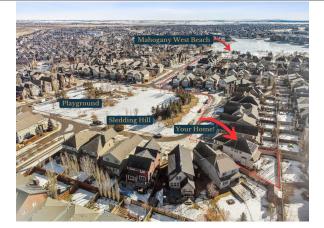

| Bedroom - Primary<br>Walk-In Closet<br>Bonus Room<br>Bedroom<br>4pc Bathroom<br>Game Room<br>Furnace/Utility Room | Upper<br>Upper<br>Upper<br>Basement<br>Basement<br>Basement                                                                                                                                                                                                                                                                                                                                                                                                                                                                                                                                                                                                                                                                                                                                                                                                                                                                                                                                                                                                                                                                                                                                                                                                                                                                                                                                                                                                                                                                                                                                                                                                                                                                                                                                                               | 13`7" x 20`0"<br>9`9" x 6`0"<br>15`11" x 12`5"<br>10`10" x 12`2"<br>8`0" x 7`0"<br>20`6" x 15`0"<br>14`0" x 13`9" | 5pc Ensuite bath<br>Laundry<br>4pc Bathroom<br>Bedroom<br>Bedroom<br>Kitchenette<br>Legal/Tax/Financial | Upper<br>Upper<br>Upper<br>Basement<br>Basement | 12`11" x 10`1"<br>9`9" x 8`7"<br>9`5" x 4`11"<br>10`10" x 12`1"<br>15`1" x 10`0"<br>7`5" x 8`3" |  |  |  |
|-------------------------------------------------------------------------------------------------------------------|---------------------------------------------------------------------------------------------------------------------------------------------------------------------------------------------------------------------------------------------------------------------------------------------------------------------------------------------------------------------------------------------------------------------------------------------------------------------------------------------------------------------------------------------------------------------------------------------------------------------------------------------------------------------------------------------------------------------------------------------------------------------------------------------------------------------------------------------------------------------------------------------------------------------------------------------------------------------------------------------------------------------------------------------------------------------------------------------------------------------------------------------------------------------------------------------------------------------------------------------------------------------------------------------------------------------------------------------------------------------------------------------------------------------------------------------------------------------------------------------------------------------------------------------------------------------------------------------------------------------------------------------------------------------------------------------------------------------------------------------------------------------------------------------------------------------------|-------------------------------------------------------------------------------------------------------------------|---------------------------------------------------------------------------------------------------------|-------------------------------------------------|-------------------------------------------------------------------------------------------------|--|--|--|
| Title:<br><b>Fee Simple</b><br>Legal Desc:                                                                        | 0912002                                                                                                                                                                                                                                                                                                                                                                                                                                                                                                                                                                                                                                                                                                                                                                                                                                                                                                                                                                                                                                                                                                                                                                                                                                                                                                                                                                                                                                                                                                                                                                                                                                                                                                                                                                                                                   | Zoning:<br><b>R-G</b>                                                                                             | Demarks                                                                                                 |                                                 |                                                                                                 |  |  |  |
| Pub Rmks:<br>Inclusions:<br>Property Listed By:                                                                   | *OPEN HOUSE: SATURDAY MARCH 1st 11:00-1:00pm* Stunning home in Mahogany, steps from the beach, park, and shopping. Located on a family-friendly street<br>with a central green space & playground, this 4-bedroom, 3.5-bathroom property offers exceptional design and functionality, spanning over 3,500 sq. ft. of living<br>space. The open-concept main floor features a huge kitchen with shaker cabinets, stainless steel appliances, granite countertops, ample prep space, and breakfast<br>bar. Spacious living and dining areas, a private office (which can be used as a 5TH BEDROOM), and a mudroom with built-ins complete the level. 9-foot ceilings and<br>large windows enhance the space bringing in plenty of sunlight. Upstairs, the primary suite includes a walk-in closet and a luxurious 5-piece ensuite with a soaker<br>tub and dual vanities. A central bonus room and stylish laundry room made for a family separate the master from two additional bedroom, 4-piece bathroom, and a second<br>laundry room with extra storage. FURNACE & TANKLESS HOT WATER (2022). Outside, the new low maintenance COMPOSITE BACK DECK (2024) overlooks a spacious<br>pie-shaped lot with plenty of room for outdoor activities. Additional features include CENTRAL A/C (2015), central vacuum, an oversized double garage with ample<br>storage, and a treed yard. In 2023, SOLAR PANELS were installed and fully paid off, providing significant energy savings and covering your utility costs. The total<br>micro generation amount for 2024 was \$2,751.33!! Premium location directly across from a park and just minutes from Mahogany Beach Club, schools, and dining.<br>Only a 2 MINUTE DRIVE TO THE RING ROAD. A must-see!<br>Black fridge in furnace room, tire rack in garage.<br>CIR Realty |                                                                                                                   |                                                                                                         |                                                 |                                                                                                 |  |  |  |