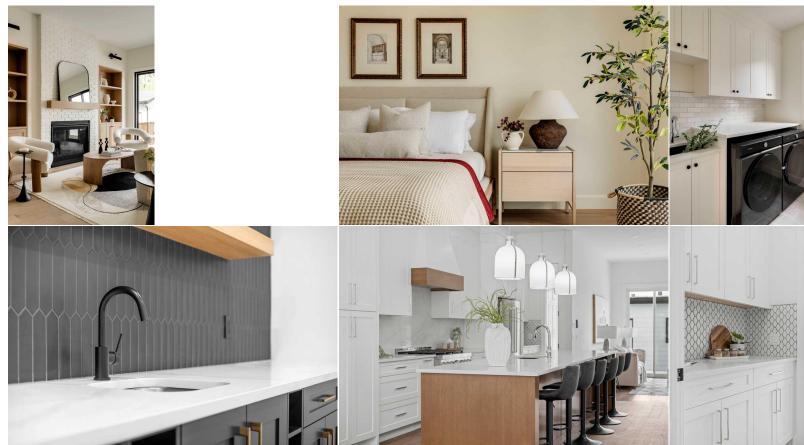

Utilities:

|                                                 |                                                                                                                                                                                                                                                                                                                                                                                                                                                                                                                                                                                                                                                                                                                                                                                                                                                                                                                                                                                                                                                                                                                                                                                                                                                                                                                                                                                                                                                                                                                                                                                                                                                                                                                                                                                                                                                                                                                                                                                                                                                                                                                        |                | Room Information    |        |                |  |  |  |
|-------------------------------------------------|------------------------------------------------------------------------------------------------------------------------------------------------------------------------------------------------------------------------------------------------------------------------------------------------------------------------------------------------------------------------------------------------------------------------------------------------------------------------------------------------------------------------------------------------------------------------------------------------------------------------------------------------------------------------------------------------------------------------------------------------------------------------------------------------------------------------------------------------------------------------------------------------------------------------------------------------------------------------------------------------------------------------------------------------------------------------------------------------------------------------------------------------------------------------------------------------------------------------------------------------------------------------------------------------------------------------------------------------------------------------------------------------------------------------------------------------------------------------------------------------------------------------------------------------------------------------------------------------------------------------------------------------------------------------------------------------------------------------------------------------------------------------------------------------------------------------------------------------------------------------------------------------------------------------------------------------------------------------------------------------------------------------------------------------------------------------------------------------------------------------|----------------|---------------------|--------|----------------|--|--|--|
| Room                                            | Level                                                                                                                                                                                                                                                                                                                                                                                                                                                                                                                                                                                                                                                                                                                                                                                                                                                                                                                                                                                                                                                                                                                                                                                                                                                                                                                                                                                                                                                                                                                                                                                                                                                                                                                                                                                                                                                                                                                                                                                                                                                                                                                  | Dimensions     | Room                | Level  | Dimensions     |  |  |  |
| Entrance                                        | Main                                                                                                                                                                                                                                                                                                                                                                                                                                                                                                                                                                                                                                                                                                                                                                                                                                                                                                                                                                                                                                                                                                                                                                                                                                                                                                                                                                                                                                                                                                                                                                                                                                                                                                                                                                                                                                                                                                                                                                                                                                                                                                                   | 9`0" x 9`8"    | Kitchen             | Main   | 17`0" x 9`2"   |  |  |  |
| Pantry                                          | Main                                                                                                                                                                                                                                                                                                                                                                                                                                                                                                                                                                                                                                                                                                                                                                                                                                                                                                                                                                                                                                                                                                                                                                                                                                                                                                                                                                                                                                                                                                                                                                                                                                                                                                                                                                                                                                                                                                                                                                                                                                                                                                                   | 7`6" x 8`2"    | Breakfast Nook      | Main   | 12`0" x 12`6"  |  |  |  |
| Dining Room                                     | Main                                                                                                                                                                                                                                                                                                                                                                                                                                                                                                                                                                                                                                                                                                                                                                                                                                                                                                                                                                                                                                                                                                                                                                                                                                                                                                                                                                                                                                                                                                                                                                                                                                                                                                                                                                                                                                                                                                                                                                                                                                                                                                                   | 10`8" x 4`6"   | Living Room         | Main   | 16`6" x 16`10" |  |  |  |
| Office                                          | Main                                                                                                                                                                                                                                                                                                                                                                                                                                                                                                                                                                                                                                                                                                                                                                                                                                                                                                                                                                                                                                                                                                                                                                                                                                                                                                                                                                                                                                                                                                                                                                                                                                                                                                                                                                                                                                                                                                                                                                                                                                                                                                                   | 10`8" x 13`0"  | Mud Room            | Main   | 10`0" x 10`2"  |  |  |  |
| Bedroom - Primary                               | Second                                                                                                                                                                                                                                                                                                                                                                                                                                                                                                                                                                                                                                                                                                                                                                                                                                                                                                                                                                                                                                                                                                                                                                                                                                                                                                                                                                                                                                                                                                                                                                                                                                                                                                                                                                                                                                                                                                                                                                                                                                                                                                                 | 13`0" x 16`10" | Bedroom             | Second | 11`3" x 12`0"  |  |  |  |
| Bedroom                                         | Second                                                                                                                                                                                                                                                                                                                                                                                                                                                                                                                                                                                                                                                                                                                                                                                                                                                                                                                                                                                                                                                                                                                                                                                                                                                                                                                                                                                                                                                                                                                                                                                                                                                                                                                                                                                                                                                                                                                                                                                                                                                                                                                 | 11`0" x 12`6"  | Bedroom             | Second | 10`8" x 11`8"  |  |  |  |
| Bonus Room                                      | Second                                                                                                                                                                                                                                                                                                                                                                                                                                                                                                                                                                                                                                                                                                                                                                                                                                                                                                                                                                                                                                                                                                                                                                                                                                                                                                                                                                                                                                                                                                                                                                                                                                                                                                                                                                                                                                                                                                                                                                                                                                                                                                                 | 13`8" x 5`4"   | 2pc Bathroom        | Main   | 6`1" x 6`3"    |  |  |  |
| 3pc Bathroom                                    | Second                                                                                                                                                                                                                                                                                                                                                                                                                                                                                                                                                                                                                                                                                                                                                                                                                                                                                                                                                                                                                                                                                                                                                                                                                                                                                                                                                                                                                                                                                                                                                                                                                                                                                                                                                                                                                                                                                                                                                                                                                                                                                                                 | 5`0" x 9`10"   | 3pc Ensuite bath    | Second | 5`0" x 9`9"    |  |  |  |
| 3pc Ensuite bath                                | Second                                                                                                                                                                                                                                                                                                                                                                                                                                                                                                                                                                                                                                                                                                                                                                                                                                                                                                                                                                                                                                                                                                                                                                                                                                                                                                                                                                                                                                                                                                                                                                                                                                                                                                                                                                                                                                                                                                                                                                                                                                                                                                                 | 5`10" x 8`5"   | 5pc Ensuite bath    | Second | 11`10" x 15`1" |  |  |  |
|                                                 |                                                                                                                                                                                                                                                                                                                                                                                                                                                                                                                                                                                                                                                                                                                                                                                                                                                                                                                                                                                                                                                                                                                                                                                                                                                                                                                                                                                                                                                                                                                                                                                                                                                                                                                                                                                                                                                                                                                                                                                                                                                                                                                        |                | Legal/Tax/Financial |        |                |  |  |  |
| Title:                                          |                                                                                                                                                                                                                                                                                                                                                                                                                                                                                                                                                                                                                                                                                                                                                                                                                                                                                                                                                                                                                                                                                                                                                                                                                                                                                                                                                                                                                                                                                                                                                                                                                                                                                                                                                                                                                                                                                                                                                                                                                                                                                                                        | Zoning:        |                     |        |                |  |  |  |
| Fee Simple                                      |                                                                                                                                                                                                                                                                                                                                                                                                                                                                                                                                                                                                                                                                                                                                                                                                                                                                                                                                                                                                                                                                                                                                                                                                                                                                                                                                                                                                                                                                                                                                                                                                                                                                                                                                                                                                                                                                                                                                                                                                                                                                                                                        | RC-2           |                     |        |                |  |  |  |
| Legal Desc:                                     | 0                                                                                                                                                                                                                                                                                                                                                                                                                                                                                                                                                                                                                                                                                                                                                                                                                                                                                                                                                                                                                                                                                                                                                                                                                                                                                                                                                                                                                                                                                                                                                                                                                                                                                                                                                                                                                                                                                                                                                                                                                                                                                                                      |                |                     |        |                |  |  |  |
|                                                 |                                                                                                                                                                                                                                                                                                                                                                                                                                                                                                                                                                                                                                                                                                                                                                                                                                                                                                                                                                                                                                                                                                                                                                                                                                                                                                                                                                                                                                                                                                                                                                                                                                                                                                                                                                                                                                                                                                                                                                                                                                                                                                                        |                | Remarks             |        |                |  |  |  |
| Pub Rmks:<br>Inclusions:<br>Property Listed By: | Built by Bright Custom Homes, a reputable builder with many years of experience and countless happy customers, 42 Rock Cliff Heights NW is a stunning custom-<br>built luxury home in the prestigious Rock Lake Estates community on an 8000 sqft pie shape lot. Offering 3,600 sqft of above-ground living space and an additional<br>1,500 sqft in the basement, this meticulously designed residence seamlessly blends elegance, functionality, and modern comfort. The main floor features a grand<br>foyer with soaring ceilings, a dedicated office, a formal dining room, and an open-concept living area with a cozy fireplace. The gourmet kitchen boasts top-of-the-<br>line appliances, custom cabinetry, an oversized island, and a walk-in pantry with a prep bar, while a stylish wine display rack adds a touch of sophistication.<br>Upstairs, the home offers four spacious bedrooms, each with its own en-suite bathroom, along with a luxurious primary retreat featuring a spa-like en-suite with<br>dual vanities, a freestanding soaker tub, and a walk-in closet. A generous bonus room provides additional living space, perfect for family gatherings. The basement,<br>with a convenient side entrance, is roughed in for hydronic in-floor heating and offers the potential for a future basement suite. Additional highlights include a<br>triple-car garage, a mudroom with built-in lockers, and high-end finishes such as engineered hardwood, custom tilework, and designer lighting throughout. Situated<br>in the sought-after Rock Lake Estates, this home offers access to walking trails, parks, top-rated schools, and convenient proximity to major roadways, connecting<br>you to downtown Calgary and the Rocky Mountains. Currently at the framing stage, this home presents a rare opportunity for you to work with an interior designer<br>to create your own custom finishes, making it uniquely yours. Don't miss this extraordinary opportunity—contact us today to schedule your private showing!<br>Fridge & Freezer, Gas Range, Dishwasher, Microwave.<br>eXp Realty |                |                     |        |                |  |  |  |