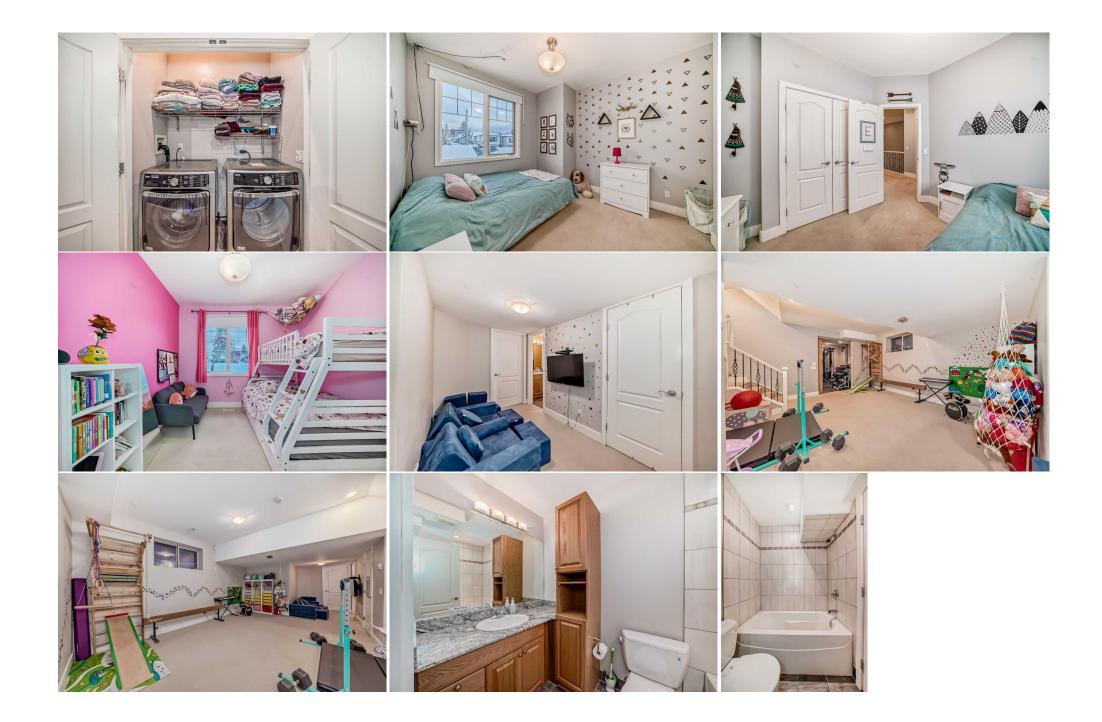

Utilities and Features

| Roof:<br>Heating:<br>Sewer:<br>Ext Feat: | Asphalt Shingle<br>Forced Air<br>Other | e                                                                                                                    |                | Construction:<br>Stucco,Wood Frame<br>Flooring:<br>Carpet,Ceramic Tile,Hardwoo<br>Water Source:<br>Fnd/Bsmt: | d            |                |  |  |  |
|------------------------------------------|----------------------------------------|----------------------------------------------------------------------------------------------------------------------|----------------|--------------------------------------------------------------------------------------------------------------|--------------|----------------|--|--|--|
| Kitchen Appl:                            |                                        | Poured Concrete<br>Dishwasher,Electric Stove,Garage Control(s),Range Hood,Refrigerator,Washer/Dryer,Window Coverings |                |                                                                                                              |              |                |  |  |  |
| Int Feat:<br>Utilities:                  |                                        | Chandelier, Double Vanity, Granite Counters, High Ceilings, Kitchen Island, Open Floorplan, Walk-In Closet(s)        |                |                                                                                                              |              |                |  |  |  |
| Room Information                         |                                        |                                                                                                                      |                |                                                                                                              |              |                |  |  |  |
| Room                                     |                                        | Level                                                                                                                | Dimensions     | Room                                                                                                         | <u>Level</u> | Dimensions     |  |  |  |
| Entrance                                 |                                        | Main                                                                                                                 | 17`3" x 29`6"  | Covered Porch                                                                                                | Main         | 48`5" x 12`0"  |  |  |  |
| Living Room                              |                                        | Main                                                                                                                 | 44`10" x 54`2" | Dining Room                                                                                                  | Main         | 42`5" x 40`5"  |  |  |  |
| 2pc Bathroom                             |                                        | Main                                                                                                                 | 18`1" x 15`10" | Kitchen With Eating Area                                                                                     | Main         | 44`0" x 36`11" |  |  |  |
| Dining Room                              |                                        | Main                                                                                                                 | 30`11" x 44`0" | Balcony                                                                                                      | Upper        | 30`1" x 10`11" |  |  |  |
| Bedroom - Prin                           | mary                                   | Upper                                                                                                                | 62`1" x 39`1"  | Walk-In Closet                                                                                               | Upper        | 16`2" x 21`4"  |  |  |  |
| 5pc Ensuite ba                           | ath                                    | Upper                                                                                                                | 32`7" x 34`9"  | Laundry                                                                                                      | Upper        | 17`6" x 9`10"  |  |  |  |
| 4pc Bathroom                             |                                        | Upper                                                                                                                | 26`0" x 24`1"  | Bedroom                                                                                                      | Upper        | 33`1" x 43`6"  |  |  |  |

| Bedroom<br>Storage<br>Flex Space                | Upper<br>Basement<br>Basement                                                                                                                                                                                                                                                                                                                                                                                                                                                                                                                                                                                                                                                                                                                                                                                                                                                                                                                                                                                                                                                                                                                                                                                                                                                                                                                                                                                                                                                                                                                                                                                                                                                                                                                                                                                                                                                                    | 34`5" x 43`6"<br>27`1" x 38`7"<br>25`5" x 21`1" | Exercise Room<br>4pc Bathroom<br>Family Room<br>Legal/Tax/Financial | Basement<br>Basement<br>Basement | 42`5" x 59`7"<br>16`2" x 27`4"<br>58`6" x 46`9" |  |  |  |
|-------------------------------------------------|--------------------------------------------------------------------------------------------------------------------------------------------------------------------------------------------------------------------------------------------------------------------------------------------------------------------------------------------------------------------------------------------------------------------------------------------------------------------------------------------------------------------------------------------------------------------------------------------------------------------------------------------------------------------------------------------------------------------------------------------------------------------------------------------------------------------------------------------------------------------------------------------------------------------------------------------------------------------------------------------------------------------------------------------------------------------------------------------------------------------------------------------------------------------------------------------------------------------------------------------------------------------------------------------------------------------------------------------------------------------------------------------------------------------------------------------------------------------------------------------------------------------------------------------------------------------------------------------------------------------------------------------------------------------------------------------------------------------------------------------------------------------------------------------------------------------------------------------------------------------------------------------------|-------------------------------------------------|---------------------------------------------------------------------|----------------------------------|-------------------------------------------------|--|--|--|
| Title:<br><b>Fee Simple</b><br>Legal Desc:      | 0411420                                                                                                                                                                                                                                                                                                                                                                                                                                                                                                                                                                                                                                                                                                                                                                                                                                                                                                                                                                                                                                                                                                                                                                                                                                                                                                                                                                                                                                                                                                                                                                                                                                                                                                                                                                                                                                                                                          | Zoning:<br><b>R-CG</b>                          | Remarks                                                             |                                  |                                                 |  |  |  |
| Pub Rmks:<br>Inclusions:<br>Property Listed By: | This stunning 2,528.30 sq ft semi-detached duplex perfectly blends modern style and comfort, located in the highly desirable South Calgary area. With a layout designed for both entertaining and everyday family life, this home caters to those who appreciate both aesthetics and practicality. The main floor features a cozy gas fireplace in the living room, setting the ideal atmosphere for relaxing evenings. The well-thought-out floor plan includes a separate dining room positioned between the living room and kitchen—ideal for everything from formal dinners to casual gatherings. The bright, contemporary kitchen boasts a central island and a breakfast bar, perfect for quick bites or socializing while you cook. With plenty of counter space and top-tier appliances, it's as functional as it is inviting. Upstairs, the spacious primary bedroom offers a walk-in closet and a luxurious 5-piece ensuite, creating a peaceful retreat. Two additional bedrooms share a full bathroom, providing ample space for family members, guests, or even a home office. The finished basement is a standout, featuring a versatile rec room that's ideal for movie nights or playtime. There's also a dedicated fitness area with weight-room flooring, creating a perfect spot for your indoor gym. Whether you're working out or relaxing with loved ones, the basement offers flexibility and extra living space. The home also includes a detached garage, offering additional storage and parking. Located in the vibrant South Calgary community, this property is just minutes from parks, schools, public transit, and all the shops, cafes, and dining options the area has to offer. Whether you're a growing family, a first-time buyer, or someone seeking a stylish, move-in-ready home, this duplex promises an exceptional living experience. None eXp Realty |                                                 |                                                                     |                                  |                                                 |  |  |  |