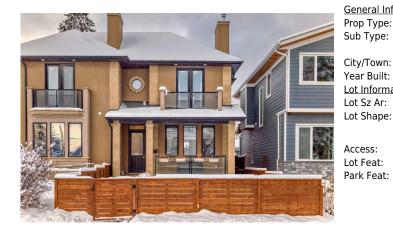

## 1840 31 Avenue, Calgary T2T 1S7

| MLS®#:  | A2189043 | Area:   | South Calgary | Listing<br>Date: | 01/28/25 | List Price: \$849,900      |
|---------|----------|---------|---------------|------------------|----------|----------------------------|
| Status: | Active   | County: | Calgary       | Change:          | None     | Association: Fort McMurray |

| <u>nformation</u> |                        |                                      |               | DOM        |                       |  |
|-------------------|------------------------|--------------------------------------|---------------|------------|-----------------------|--|
| 2:                | Residential            |                                      |               | 2          |                       |  |
| :                 | Semi Detached          | (Half                                | <u>Layout</u> |            |                       |  |
|                   | Duplex)                | Finished Floor Are                   | <u>ea</u>     | Beds:      | 3 (3 )                |  |
| n:                | Calgary                | Abv Sqft:                            | 1,803         | Baths:     | 3.5 (3 1)             |  |
| :                 | 2003                   | Low Sqft:                            |               | Style:     | 2 Storey,Side by Side |  |
| nation            |                        | Ttl Sqft:                            | 1,803         | -          |                       |  |
|                   | 3,121 sqft             |                                      |               |            |                       |  |
| :                 | · ·                    |                                      |               | Parking    |                       |  |
|                   |                        |                                      |               | Ttl Park:  | 2                     |  |
|                   |                        |                                      |               | Garage Sz: | 2                     |  |
|                   | Back Lane,Back         | <pre>&lt; Yard,Rectangular Lot</pre> |               |            |                       |  |
| :                 | Double Garage Detached |                                      |               |            |                       |  |

Utilities and Features

| Roof:<br>Heating:<br>Sewer:<br>Ext Feat: | Asphalt Shingle<br>Forced Air<br>Other | e                                                                                                                    |                | Construction:<br>Stucco,Wood Frame<br>Flooring:<br>Carpet,Ceramic Tile,Hardwoo<br>Water Source:<br>Fnd/Bsmt: | d            |                |  |  |  |
|------------------------------------------|----------------------------------------|----------------------------------------------------------------------------------------------------------------------|----------------|--------------------------------------------------------------------------------------------------------------|--------------|----------------|--|--|--|
| Kitchen Appl:                            |                                        | Poured Concrete<br>Dishwasher,Electric Stove,Garage Control(s),Range Hood,Refrigerator,Washer/Dryer,Window Coverings |                |                                                                                                              |              |                |  |  |  |
| Int Feat:<br>Utilities:                  |                                        | Chandelier, Double Vanity, Granite Counters, High Ceilings, Kitchen Island, Open Floorplan, Walk-In Closet(s)        |                |                                                                                                              |              |                |  |  |  |
| Room Information                         |                                        |                                                                                                                      |                |                                                                                                              |              |                |  |  |  |
| Room                                     |                                        | Level                                                                                                                | Dimensions     | Room                                                                                                         | <u>Level</u> | Dimensions     |  |  |  |
| Entrance                                 |                                        | Main                                                                                                                 | 17`3" x 29`6"  | Covered Porch                                                                                                | Main         | 48`5" x 12`0"  |  |  |  |
| Living Room                              |                                        | Main                                                                                                                 | 44`10" x 54`2" | Dining Room                                                                                                  | Main         | 42`5" x 40`5"  |  |  |  |
| 2pc Bathroom                             |                                        | Main                                                                                                                 | 18`1" x 15`10" | Kitchen With Eating Area                                                                                     | Main         | 44`0" x 36`11" |  |  |  |
| Dining Room                              |                                        | Main                                                                                                                 | 30`11" x 44`0" | Balcony                                                                                                      | Upper        | 30`1" x 10`11" |  |  |  |
| Bedroom - Prin                           | mary                                   | Upper                                                                                                                | 62`1" x 39`1"  | Walk-In Closet                                                                                               | Upper        | 16`2" x 21`4"  |  |  |  |
| 5pc Ensuite ba                           | ath                                    | Upper                                                                                                                | 32`7" x 34`9"  | Laundry                                                                                                      | Upper        | 17`6" x 9`10"  |  |  |  |
| 4pc Bathroom                             |                                        | Upper                                                                                                                | 26`0" x 24`1"  | Bedroom                                                                                                      | Upper        | 33`1" x 43`6"  |  |  |  |

| Bedroom<br>Storage<br>Flex Space                | Upper<br>Basement<br>Basement                                                                                                                                                                                                                                                                                                                                                                                                                                                                                                                                                                                                                                                                                                                                                                                                                                                                                                                                                                                                                                                                                                                                                                                                                                                                                                                                                                                                                                                                                                                                                                                                                                                                                                                                                                                                                                                                    | 34`5" x 43`6"<br>27`1" x 38`7"<br>25`5" x 21`1" | Exercise Room<br>4pc Bathroom<br>Family Room<br>Legal/Tax/Financial | Basement<br>Basement<br>Basement | 42`5" x 59`7"<br>16`2" x 27`4"<br>58`6" x 46`9" |  |  |  |
|-------------------------------------------------|--------------------------------------------------------------------------------------------------------------------------------------------------------------------------------------------------------------------------------------------------------------------------------------------------------------------------------------------------------------------------------------------------------------------------------------------------------------------------------------------------------------------------------------------------------------------------------------------------------------------------------------------------------------------------------------------------------------------------------------------------------------------------------------------------------------------------------------------------------------------------------------------------------------------------------------------------------------------------------------------------------------------------------------------------------------------------------------------------------------------------------------------------------------------------------------------------------------------------------------------------------------------------------------------------------------------------------------------------------------------------------------------------------------------------------------------------------------------------------------------------------------------------------------------------------------------------------------------------------------------------------------------------------------------------------------------------------------------------------------------------------------------------------------------------------------------------------------------------------------------------------------------------|-------------------------------------------------|---------------------------------------------------------------------|----------------------------------|-------------------------------------------------|--|--|--|
| Title:<br><b>Fee Simple</b><br>Legal Desc:      | 0411420                                                                                                                                                                                                                                                                                                                                                                                                                                                                                                                                                                                                                                                                                                                                                                                                                                                                                                                                                                                                                                                                                                                                                                                                                                                                                                                                                                                                                                                                                                                                                                                                                                                                                                                                                                                                                                                                                          | Zoning:<br><b>R-CG</b>                          | Remarks                                                             |                                  |                                                 |  |  |  |
| Pub Rmks:<br>Inclusions:<br>Property Listed By: | This stunning 2,528.30 sq ft semi-detached duplex perfectly blends modern style and comfort, located in the highly desirable South Calgary area. With a layout designed for both entertaining and everyday family life, this home caters to those who appreciate both aesthetics and practicality. The main floor features a cozy gas fireplace in the living room, setting the ideal atmosphere for relaxing evenings. The well-thought-out floor plan includes a separate dining room positioned between the living room and kitchen—ideal for everything from formal dinners to casual gatherings. The bright, contemporary kitchen boasts a central island and a breakfast bar, perfect for quick bites or socializing while you cook. With plenty of counter space and top-tier appliances, it's as functional as it is inviting. Upstairs, the spacious primary bedroom offers a walk-in closet and a luxurious 5-piece ensuite, creating a peaceful retreat. Two additional bedrooms share a full bathroom, providing ample space for family members, guests, or even a home office. The finished basement is a standout, featuring a versatile rec room that's ideal for movie nights or playtime. There's also a dedicated fitness area with weight-room flooring, creating a perfect spot for your indoor gym. Whether you're working out or relaxing with loved ones, the basement offers flexibility and extra living space. The home also includes a detached garage, offering additional storage and parking. Located in the vibrant South Calgary community, this property is just minutes from parks, schools, public transit, and all the shops, cafes, and dining options the area has to offer. Whether you're a growing family, a first-time buyer, or someone seeking a stylish, move-in-ready home, this duplex promises an exceptional living experience. None eXp Realty |                                                 |                                                                     |                                  |                                                 |  |  |  |