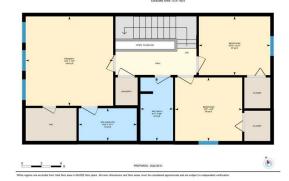

## TO VIEW THIS PROPERTY WITH AN A-TEAM BUYER'S AGENT PLEASE CONTACT (587) 700-7123

30 Skyview Point Link NE, Calgary, AB Main Riser Editor Area 731.57 eg.ft Interior Area 72.58 eg.ft 30 Skyview Point Link NE, Calgary, AB 2rd Florr Exterior Area 753.41 sq ft Water Area 80.53 sq ft Exterior Area 10.91 sq ft