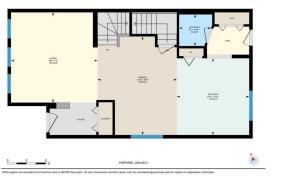

## TO VIEW THIS PROPERTY WITH AN A-TEAM BUYER'S AGENT PLEASE CONTACT (587) 700-7123

30 Skyview Point Link NE, Calgary, AB Main Riser Editor Area 731.57 eg.ft Interior Area 72.58 eg.ft 30 Skyview Point Link NE, Calgary, AB 2rd Florr Exterior Area 753.41 sq ft Water Area 80.53 sq ft Exterior Area 10.91 sq ft

30 Skyview Point Link NE, Calgary, AB Basement (Below Grade) Exterior Area 658,73 sq.tt Interior Area 628,84 sq.ft