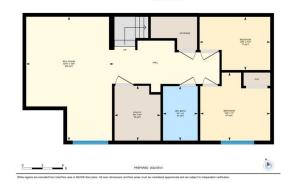

30 Skyview Point Link NE, Calgary, AB Basement (Below Grade) Exterior Area 658,73 sq.tt Interior Area 628,84 sq.ft