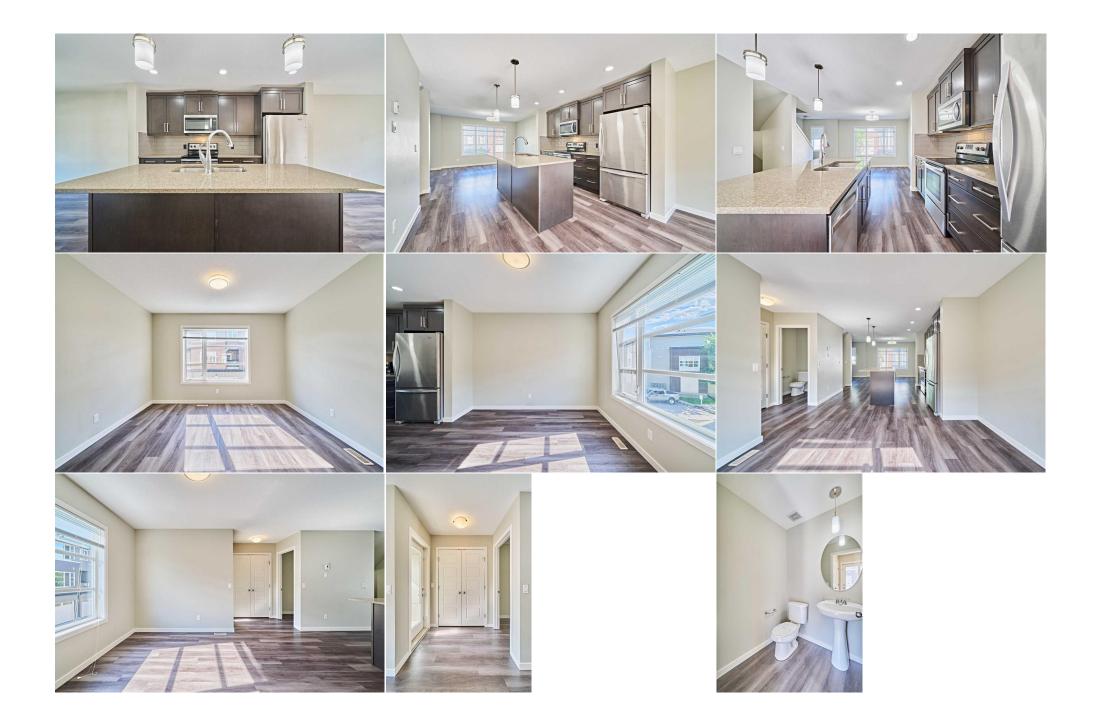

Utilities and Features

| Int Feat: Kitchen Island,Op                                                                                    |      |                                                                   | Construction:<br>Composite Siding,Wood Frame<br>Flooring:<br>Carpet,Laminate,Linoleum<br>Water Source:<br>Fnd/Bsmt:<br>Poured Concrete<br>Ctric Stove,Microwave Hood Fan,Refrigerator,Washer,Window Coverings |                                                                                                                     |                                                                           |                                                                                                                              |
|----------------------------------------------------------------------------------------------------------------|------|-------------------------------------------------------------------|---------------------------------------------------------------------------------------------------------------------------------------------------------------------------------------------------------------|---------------------------------------------------------------------------------------------------------------------|---------------------------------------------------------------------------|------------------------------------------------------------------------------------------------------------------------------|
| Utilities:                                                                                                     |      |                                                                   |                                                                                                                                                                                                               | Room Information                                                                                                    |                                                                           |                                                                                                                              |
| Room<br>Entrance<br>Dining Room<br>Living Room<br>Pantry<br>Walk-In Closet<br>Bedroom - Prin<br>3pc Ensuite ba | mary | Level<br>Lower<br>Main<br>Main<br>Main<br>Upper<br>Upper<br>Upper | Dimensions<br>4`1" x 7`3"<br>13`7" x 11`3"<br>10`4" x 11`10"<br>1`6" x 5`6"<br>4`11" x 8`1"<br>11`5" x 12`5"<br>8`9" x 4`11"                                                                                  | <u>Room</u><br>Den<br>Kitchen<br>2pc Bathroom<br>Bedroom - Primary<br>4pc Ensuite bath<br>Walk-In Closet<br>Laundry | <u>Level</u><br>Lower<br>Main<br>Main<br>Upper<br>Upper<br>Upper<br>Upper | Dimensions<br>10`1" x 8`4"<br>12`1" x 11`4"<br>5`0" x 5`1"<br>12`5" x 11`6"<br>4`11" x 8`10"<br>5`3" x 4`11"<br>4`11" x 9`2" |

| Condo Fee:<br><b>\$304</b> |                                                                                                                                                            | Title:<br><b>Fee Simple</b><br>Fee Freq:<br><b>Monthly</b>                                                                                                                                                                   | Zoning:<br>M-1                                                                                                                                                                                                                                                                                                                                                                                                                                                                                                                                                                                                                                                                                               |  |  |  |
|----------------------------|------------------------------------------------------------------------------------------------------------------------------------------------------------|------------------------------------------------------------------------------------------------------------------------------------------------------------------------------------------------------------------------------|--------------------------------------------------------------------------------------------------------------------------------------------------------------------------------------------------------------------------------------------------------------------------------------------------------------------------------------------------------------------------------------------------------------------------------------------------------------------------------------------------------------------------------------------------------------------------------------------------------------------------------------------------------------------------------------------------------------|--|--|--|
| Legal Desc:                | 1411611                                                                                                                                                    | monenty                                                                                                                                                                                                                      |                                                                                                                                                                                                                                                                                                                                                                                                                                                                                                                                                                                                                                                                                                              |  |  |  |
| -                          | Remarks                                                                                                                                                    |                                                                                                                                                                                                                              |                                                                                                                                                                                                                                                                                                                                                                                                                                                                                                                                                                                                                                                                                                              |  |  |  |
| Pub Rmks:                  | attached double car garages<br>Bedroom with large window<br>entertaining. The large windo<br>island with Granite counterto<br>facing balcony with gas hook | for your exclusive use. As you step insid<br>throughout for plenty of natural sunlight<br>ows flood the space with natural light, co<br>ops, high-quality full height cabinets and<br>c up for your summer BBQ. Make your wa | ston! This beautifully appointed home features upgraded laminate floors, granite countertops &<br>le, you will be greeted with a foyer and flex room or it is also an ideal place for home office or<br>: in. Level 2 Open concept, 9' ceiling, boasts bright and airy living room, perfect for relaxing an<br>reating a warm and inviting atmosphere. Beautiful Kitchen is a chef's delight, complete central<br>SS Appliances. Rounding out the 2nd level is a spacious dining room, 2 pc bathroom and West<br>y to the upper level where you will find Two Master bedrooms, both offering a peaceful retreat<br>Convenient upper Laundry. Prime location, Walking distance to school, pathways and parks. |  |  |  |