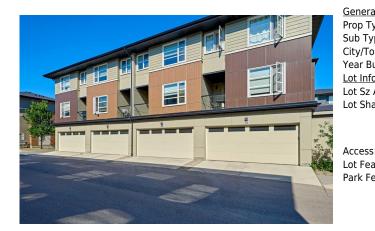

## 508 EVANSRIDGE Park, Calgary T3P 0N7

| MLS®#:  | A2189064 | Area:   | Evanston | Listing          | 01/21/25 | List Price: \$469,900      |
|---------|----------|---------|----------|------------------|----------|----------------------------|
| Status: | Pending  | County: | Calgary  | Date:<br>Change: | None     | Association: Fort McMurray |

| ral Information |                                      |                   |       | DOM                                   |           |
|-----------------|--------------------------------------|-------------------|-------|---------------------------------------|-----------|
| Туре:           | Residential                          |                   |       | 11                                    |           |
| Гуре:           | Row/Townhouse                        |                   |       | <u>Layout</u>                         |           |
| Town:           | Calgary                              | Finished Floor Ar | ea    | Beds:                                 | 2 (2 )    |
| Built:          | 2015                                 | Abv Sqft:         | 1,542 | Baths:                                | 2.5 (2 1) |
| nformation      |                                      | Low Sqft:         |       | Style:                                | 3 Storey  |
| z Ar:           | 859 sqft                             | Ttl Sqft:         | 1,542 |                                       |           |
| hape:           |                                      |                   |       | Parking                               |           |
|                 |                                      |                   |       | Ttl Park:                             | 2         |
|                 |                                      |                   |       | Garage Sz:                            | 2         |
| SS:             |                                      |                   |       | · · · · · · · · · · · · · · · · · · · |           |
| eat:<br>Feat:   | Rectangular Lot<br>Double Garage Att | achad             |       |                                       |           |