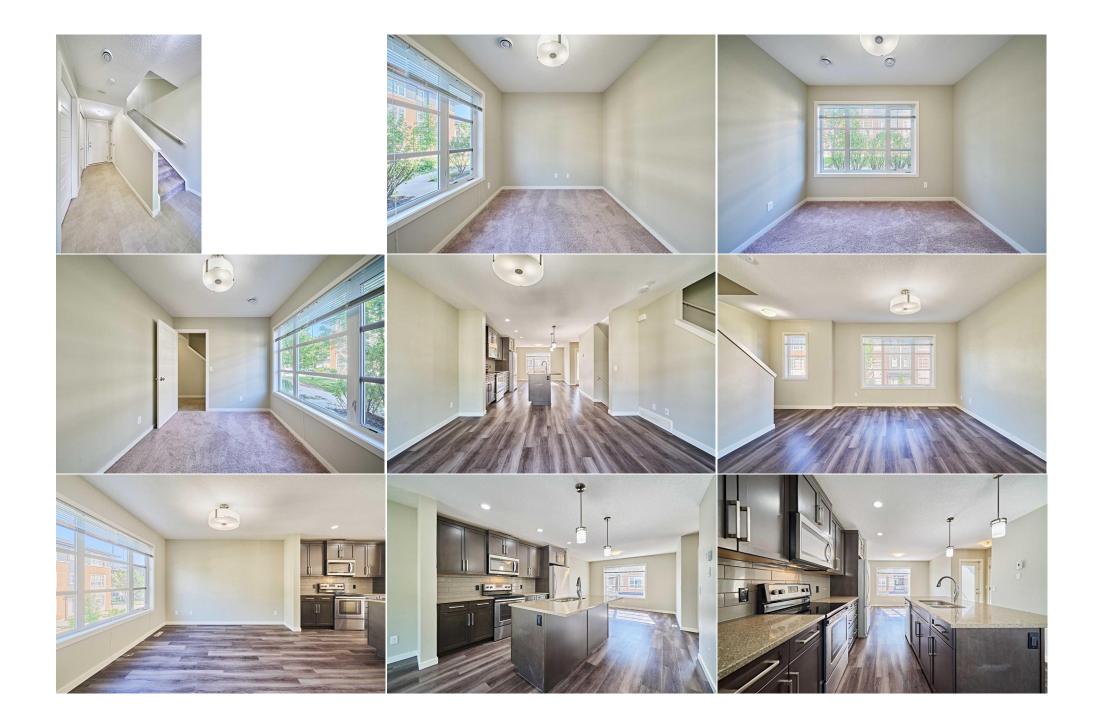

Utilities and Features

| Int Feat: Kitchen Island,Op                                                                                    |      |                                                                   | Construction:<br>Composite Siding,Wood Frame<br>Flooring:<br>Carpet,Laminate,Linoleum<br>Water Source:<br>Fnd/Bsmt:<br>Poured Concrete<br>Ctric Stove,Microwave Hood Fan,Refrigerator,Washer,Window Coverings |                                                                                                                     |                                                                           |                                                                                                                              |
|----------------------------------------------------------------------------------------------------------------|------|-------------------------------------------------------------------|---------------------------------------------------------------------------------------------------------------------------------------------------------------------------------------------------------------|---------------------------------------------------------------------------------------------------------------------|---------------------------------------------------------------------------|------------------------------------------------------------------------------------------------------------------------------|
| Utilities:                                                                                                     |      |                                                                   |                                                                                                                                                                                                               | Room Information                                                                                                    |                                                                           |                                                                                                                              |
| Room<br>Entrance<br>Dining Room<br>Living Room<br>Pantry<br>Walk-In Closet<br>Bedroom - Prin<br>3pc Ensuite ba | mary | Level<br>Lower<br>Main<br>Main<br>Main<br>Upper<br>Upper<br>Upper | Dimensions<br>4`1" x 7`3"<br>13`7" x 11`3"<br>10`4" x 11`10"<br>1`6" x 5`6"<br>4`11" x 8`1"<br>11`5" x 12`5"<br>8`9" x 4`11"                                                                                  | <u>Room</u><br>Den<br>Kitchen<br>2pc Bathroom<br>Bedroom - Primary<br>4pc Ensuite bath<br>Walk-In Closet<br>Laundry | <u>Level</u><br>Lower<br>Main<br>Main<br>Upper<br>Upper<br>Upper<br>Upper | Dimensions<br>10`1" x 8`4"<br>12`1" x 11`4"<br>5`0" x 5`1"<br>12`5" x 11`6"<br>4`11" x 8`10"<br>5`3" x 4`11"<br>4`11" x 9`2" |

| Condo Fee:<br><b>\$304</b> |                                                                                                                                                            | Title:<br><b>Fee Simple</b><br>Fee Freq:<br><b>Monthly</b>                                                                                                                                                                   | Zoning:<br>M-1                                                                                                                                                                                                                                                                                                                                                                                                                                                                                                                                                                                                                                                                                               |  |  |  |
|----------------------------|------------------------------------------------------------------------------------------------------------------------------------------------------------|------------------------------------------------------------------------------------------------------------------------------------------------------------------------------------------------------------------------------|--------------------------------------------------------------------------------------------------------------------------------------------------------------------------------------------------------------------------------------------------------------------------------------------------------------------------------------------------------------------------------------------------------------------------------------------------------------------------------------------------------------------------------------------------------------------------------------------------------------------------------------------------------------------------------------------------------------|--|--|--|
| Legal Desc:                | 1411611                                                                                                                                                    | monenty                                                                                                                                                                                                                      |                                                                                                                                                                                                                                                                                                                                                                                                                                                                                                                                                                                                                                                                                                              |  |  |  |
| -                          | Remarks                                                                                                                                                    |                                                                                                                                                                                                                              |                                                                                                                                                                                                                                                                                                                                                                                                                                                                                                                                                                                                                                                                                                              |  |  |  |
| Pub Rmks:                  | attached double car garages<br>Bedroom with large window<br>entertaining. The large windo<br>island with Granite counterto<br>facing balcony with gas hook | for your exclusive use. As you step insid<br>throughout for plenty of natural sunlight<br>ows flood the space with natural light, co<br>ops, high-quality full height cabinets and<br>c up for your summer BBQ. Make your wa | ston! This beautifully appointed home features upgraded laminate floors, granite countertops &<br>le, you will be greeted with a foyer and flex room or it is also an ideal place for home office or<br>: in. Level 2 Open concept, 9' ceiling, boasts bright and airy living room, perfect for relaxing an<br>reating a warm and inviting atmosphere. Beautiful Kitchen is a chef's delight, complete central<br>SS Appliances. Rounding out the 2nd level is a spacious dining room, 2 pc bathroom and West<br>y to the upper level where you will find Two Master bedrooms, both offering a peaceful retreat<br>Convenient upper Laundry. Prime location, Walking distance to school, pathways and parks. |  |  |  |