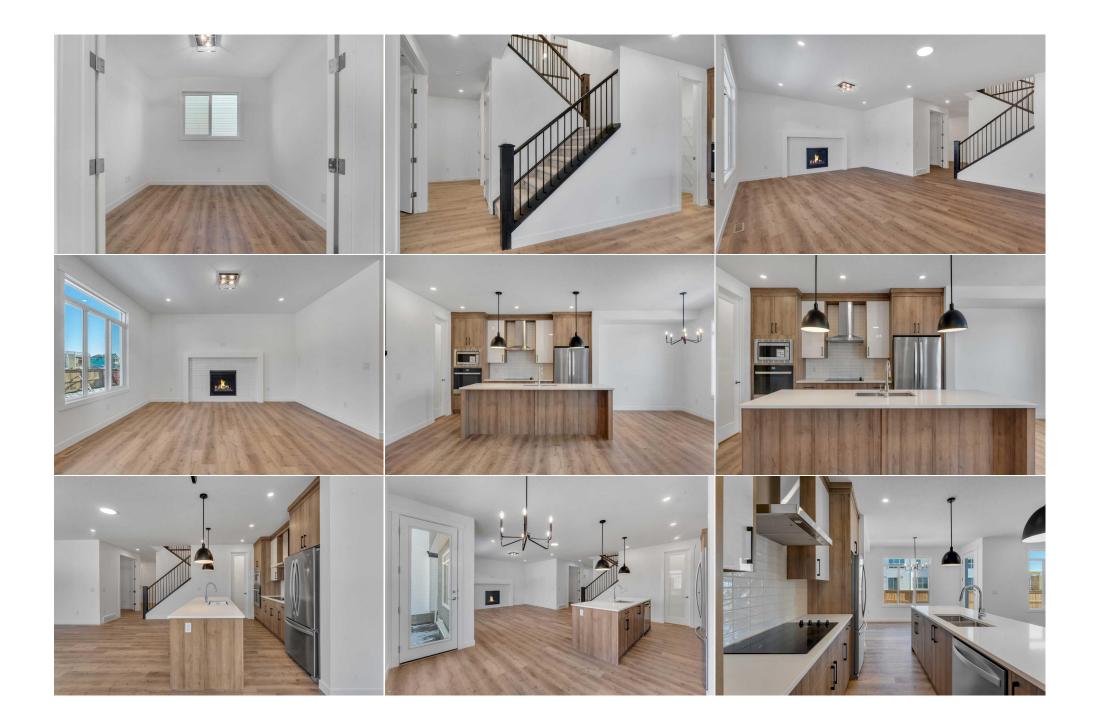

| Legal/Tax/Financial                |                                                                                                                                                                                                                                                                                                                                                                                                                                                                                                                                                                                                                                                                                                                                                                                                                                                                                                                                                                                     |  |  |  |  |
|------------------------------------|-------------------------------------------------------------------------------------------------------------------------------------------------------------------------------------------------------------------------------------------------------------------------------------------------------------------------------------------------------------------------------------------------------------------------------------------------------------------------------------------------------------------------------------------------------------------------------------------------------------------------------------------------------------------------------------------------------------------------------------------------------------------------------------------------------------------------------------------------------------------------------------------------------------------------------------------------------------------------------------|--|--|--|--|
| Title:                             | Zoning:                                                                                                                                                                                                                                                                                                                                                                                                                                                                                                                                                                                                                                                                                                                                                                                                                                                                                                                                                                             |  |  |  |  |
| Fee Simple                         | R-1<br>2211697                                                                                                                                                                                                                                                                                                                                                                                                                                                                                                                                                                                                                                                                                                                                                                                                                                                                                                                                                                      |  |  |  |  |
| Legal Desc:                        | Remarks                                                                                                                                                                                                                                                                                                                                                                                                                                                                                                                                                                                                                                                                                                                                                                                                                                                                                                                                                                             |  |  |  |  |
| Pub Rmks:                          | BRAND NEW HOME IN KINNIBURGH - 2500+ SQ FT WITH 4 (+1) BEDROOMS, 3.5 BATHS & ATTACHED TRIPLE GARAGE - 2 MASTERS - SEPARATE WALK-UP ENTRANCE<br>(IDEAL FOR BUILDING AN ILLEGAL / LEGAL SUITE, SUBJECT TO APPROVAL BY THE CITY) - Main floor offers a half bath, office (that can also be used as a bedroom if<br>needed), family room with fireplace, dining and kitchen with kitchen island, Stainless Steel Appliances and pantry. The usage of living space on the upper level is<br>immaculate, featuring 4 bedrooms and 3 FULL baths. Of the 4 bedrooms, 2 are masters with their own ensuites and W.I.C(s)! The grand master however, boasts a 5<br>PC ensuite and larger W.I.C! You will also find a bonus room and conveniently located laundry on the upper level - 3 OUT OF 4 BEDROOMS ON THE UPPER LEVEL<br>HAVE THEIR OWN W.I.C! With the new plaza in Kinniburgh, you have easier access to amenities! AMAZING HOME, CALL YOUR FAVORITE REALTOR FOR A VIEWING<br>TODAY! |  |  |  |  |
| Inclusions:<br>Property Listed By: | N/A<br>Real Broker                                                                                                                                                                                                                                                                                                                                                                                                                                                                                                                                                                                                                                                                                                                                                                                                                                                                                                                                                                  |  |  |  |  |

Utilities and Features

| Heating: I<br>Sewer:        |              | Electric Cooktop,Microwave,Oven-Built<br>o Smoking Home,Open Floorplan,Pant | Flooring:<br>Carpet,Tile,Vinyl Plank<br>Water Source:<br>Fnd/Bsmt:<br>Poured Concrete<br>t-In,Range Hood,Refrigerator,Was | Stone,Stucco,Wood Frame<br>Flooring:<br>Carpet,Tile,Vinyl Plank<br>Water Source:<br>Fnd/Bsmt:<br>Poured Concrete |                              |  |
|-----------------------------|--------------|-----------------------------------------------------------------------------|---------------------------------------------------------------------------------------------------------------------------|------------------------------------------------------------------------------------------------------------------|------------------------------|--|
|                             |              |                                                                             | Room Information                                                                                                          |                                                                                                                  |                              |  |
| Room                        | <u>Level</u> | Dimensions<br>7`3" x 3`2"                                                   | Room                                                                                                                      | Level                                                                                                            | Dimensions<br>9`0" x 9`11"   |  |
| 2pc Bathroom<br>Family Room | Main<br>Main | 7 3 x 3 2<br>15`0" x 17`6"                                                  | Office<br>Kitchen                                                                                                         | Main<br>Main                                                                                                     | 9 0 X 9 11<br>13`6" x 12`10" |  |
| Dining Room                 | Main         | 13`5" x 8`8"                                                                | Bedroom                                                                                                                   | Upper                                                                                                            | 11`3" x 13`10"               |  |
| Bedroom                     | Upper        | 9`10" x 21`2"                                                               | 4pc Ensuite bath                                                                                                          | Upper                                                                                                            | 7`10" x 4`11"                |  |
| 4pc Bathroom                | Upper        | 7`10" x 4`11"                                                               | Bonus Room                                                                                                                | Upper                                                                                                            | 13`8" x 15`4"                |  |
| Laundry                     | Upper        | 7`10" x 5`10"                                                               | Bedroom                                                                                                                   | Upper                                                                                                            | 12`3" x 8`11"                |  |
| Bedroom - Prima             | ry Upper     | 16`9" x 17`11"                                                              | 5pc Ensuite bath                                                                                                          | Upper                                                                                                            | 11`4" x 8`5"                 |  |