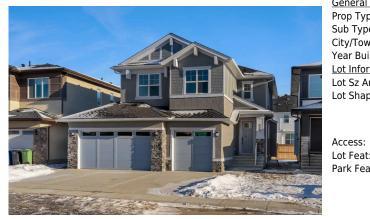

## 239 KINNIBURGH Loop, Chestermere T1X 2S7

| MLS®#:  | A2189076 | Area:   | Kinniburgh  | Listing<br>Date:  | 01/20/25  | List Price: <b>\$829,900</b> |     |
|---------|----------|---------|-------------|-------------------|-----------|------------------------------|-----|
| Status: | Active   | County: | Chestermere | Change:           | None      | Association: Fort McMurray   |     |
|         |          |         |             | <u>General In</u> | formation |                              | DOM |

| al Information  |                     |                   |       | DOM           |           |
|-----------------|---------------------|-------------------|-------|---------------|-----------|
| ype:            | Residential         |                   |       | 2             |           |
| vpe:            | Detached            |                   |       | <u>Layout</u> |           |
| own:            | Chestermere         | Finished Floor Ar | ea    | Beds:         | 4 (4 )    |
| uilt:           | 2024                | Abv Sqft:         | 2,526 | Baths:        | 3.5 (3 1) |
| <u>ormation</u> |                     | Low Sqft:         |       | Style:        | 2 Storey  |
| Ar:             | 4,968 sqft          | Ttl Sqft:         | 2,526 |               |           |
| ape:            |                     |                   |       | Parking       |           |
|                 |                     |                   |       | Ttl Park:     | 6         |
|                 |                     |                   |       | Garage Sz:    | 3         |
| 5:              |                     |                   |       | -             |           |
| at:             | Interior Lot, Recta | -                 |       |               |           |
| eat:            | Triple Garage Att   | ached             |       |               |           |