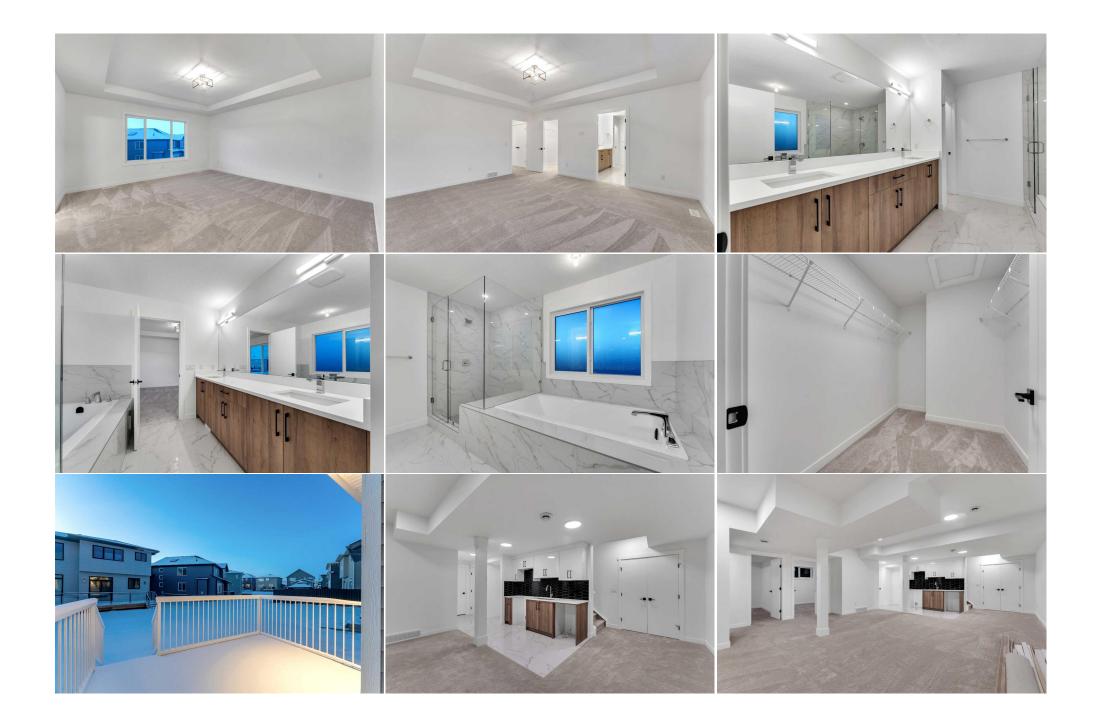

| Family Room<br>4pc Ensuite bath<br>Bedroom - Primary<br>Game Room<br>Bedroom<br>4pc Bathroom | Second<br>Second<br>Second<br>Basement<br>Basement<br>Basement                                                                                                                                                                                                                                                                                                                                                                                                                                                                                                                                                                                                                                                                                                                                                                                                                                                                                                                                                                                                                                                                                                                                                                                                                                                                                                                               | 12`4" x 9`0"<br>4`11" x 9`8"<br>16`1" x 14`8"<br>35`8" x 20`4"<br>11`4" x 12`5" | Laundry<br>Walk-In Closet<br>5pc Ensuite bath<br>Furnace/Utility Room<br>Bedroom<br>Kitchen<br>Legal/Tax/Financial | Second<br>Second<br>Second<br>Basement<br>Basement<br>Basement | 5`5" x 7`9"<br>6`3" x 10`1"<br>13`7" x 12`0"<br>8`6" x 11`9"<br>15`6" x 12`5"<br>9`2" x 6`1" |  |
|----------------------------------------------------------------------------------------------|----------------------------------------------------------------------------------------------------------------------------------------------------------------------------------------------------------------------------------------------------------------------------------------------------------------------------------------------------------------------------------------------------------------------------------------------------------------------------------------------------------------------------------------------------------------------------------------------------------------------------------------------------------------------------------------------------------------------------------------------------------------------------------------------------------------------------------------------------------------------------------------------------------------------------------------------------------------------------------------------------------------------------------------------------------------------------------------------------------------------------------------------------------------------------------------------------------------------------------------------------------------------------------------------------------------------------------------------------------------------------------------------|---------------------------------------------------------------------------------|--------------------------------------------------------------------------------------------------------------------|----------------------------------------------------------------|----------------------------------------------------------------------------------------------|--|
| Title:<br><b>Fee Simple</b><br>Legal Desc:                                                   | 2111303                                                                                                                                                                                                                                                                                                                                                                                                                                                                                                                                                                                                                                                                                                                                                                                                                                                                                                                                                                                                                                                                                                                                                                                                                                                                                                                                                                                      | Zoning:<br><b>R1</b>                                                            | Remarks                                                                                                            |                                                                |                                                                                              |  |
| Pub Rmks:<br>Inclusions:<br>Property Listed By:                                              | 2 BEDROOOM LEGAL SUITE WITH SEPARATE ENTRY & LAUNDRY - 7 BEDS, 5 FULL BATHS & OVER 4100 LIVEABLE SPACE - SPICE KITCHEN - MAIN FLOOR BEDROOM &<br>FULL BATH - 3 CAR GARAGE, DECK, BACKYARD - EVERY BEDROOM ON THE UPPER LEVEL HAS DIRECT ACCESS TO A WAHSROOM - ***MAIN KITCHEN ISLAND CAN BE<br>EXTENDED BY 1 FT IN DEPTH*** BRAND NEW HOME WITH ELEGANT DESIGN AND MODERN FINISHING - This home is fully featured with a MAIN FLOOR BEDROOM,<br>OPEN FLOOR PLAN and SPICE KITCHEN. The main floor is convenient with a 3 car attached garage opening into the mudroom and the spice kitchen that is directly<br>connected to the main kitchen. A large living room, dining and DECK access complete this floor. The upper level is complete with 4 beds and 3 baths. The primary<br>5pc ensuite is expansive and has a walk in closet. Another bedroom has direct access to a washroom and 2 others are in a jack and jill configuration. A bonus room<br>and OPEN TO BELOW space complete this level. The LEGAL BASEMENT SUITE has 2 BEDS and 1 BATH, kitchen, large rec room and storage. This home is perfect for a<br>large family and features all luxury amenities. In addition the community is lovely, with shops, schools parks and all that the lake has to offer all close by. Home Is<br>still under construction and will be complete in October.<br>Range Hood<br>Real Broker |                                                                                 |                                                                                                                    |                                                                |                                                                                              |  |

#### BASEMENT: 1093 SQ.FT

Developed Legal suite. Side entrance. 2 large bedrooms. 1 bathroom Appliance: 30° electric range and oven, 30° fridge freezer, and a dishwasher. Kitchen with pantry. Stackable Laundy Rough-in. Approximately 9° ceiling

### UPPER FLOOR: 1478 SQ.FT.

A total of 4 bedrooms, 3 bathrooms, laundry room, and a borus room on the upper floor. Borus room with a feature wall and overlooking the open to below foyer and family room. Jack & Jill bathroom. The primary bedroom with a tray celling. Frostle bathroom comes with a double vanity, soaker tub with Tilbd deck, shower with tile base and file's sourced, and 10 mil immedies gias door. Second to the sourced second to the source of the so EXTERIOR: Hardie siding Hardie Shakes on the front exterior. Slate Castle Rock – stone masonry. Exterior pot lights.