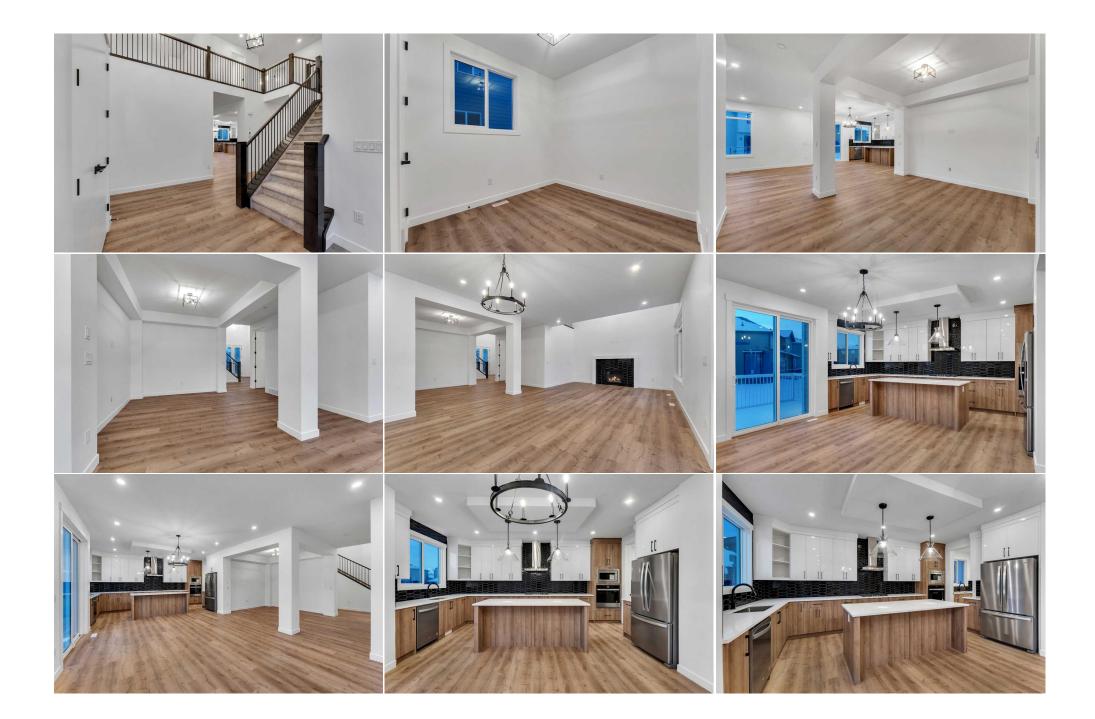

| Family Room<br>4pc Ensuite bath<br>Bedroom - Primary<br>Game Room<br>Bedroom<br>4pc Bathroom | Second<br>Second<br>Second<br>Basement<br>Basement<br>Basement                                                                                                                                                                                                                                                                                                                                                                                                                                                                                                                                                                                                                                                                                                                                                                                                                                                                                                                                                                                                                                                                                                                                                                                                                                                                                                                               | 12`4" x 9`0"<br>4`11" x 9`8"<br>16`1" x 14`8"<br>35`8" x 20`4"<br>11`4" x 12`5" | Laundry<br>Walk-In Closet<br>5pc Ensuite bath<br>Furnace/Utility Room<br>Bedroom<br>Kitchen<br>Legal/Tax/Financial | Second<br>Second<br>Second<br>Basement<br>Basement<br>Basement | 5`5" x 7`9"<br>6`3" x 10`1"<br>13`7" x 12`0"<br>8`6" x 11`9"<br>15`6" x 12`5"<br>9`2" x 6`1" |  |
|----------------------------------------------------------------------------------------------|----------------------------------------------------------------------------------------------------------------------------------------------------------------------------------------------------------------------------------------------------------------------------------------------------------------------------------------------------------------------------------------------------------------------------------------------------------------------------------------------------------------------------------------------------------------------------------------------------------------------------------------------------------------------------------------------------------------------------------------------------------------------------------------------------------------------------------------------------------------------------------------------------------------------------------------------------------------------------------------------------------------------------------------------------------------------------------------------------------------------------------------------------------------------------------------------------------------------------------------------------------------------------------------------------------------------------------------------------------------------------------------------|---------------------------------------------------------------------------------|--------------------------------------------------------------------------------------------------------------------|----------------------------------------------------------------|----------------------------------------------------------------------------------------------|--|
| Title:<br><b>Fee Simple</b><br>Legal Desc:                                                   | 2111303                                                                                                                                                                                                                                                                                                                                                                                                                                                                                                                                                                                                                                                                                                                                                                                                                                                                                                                                                                                                                                                                                                                                                                                                                                                                                                                                                                                      | Zoning:<br><b>R1</b>                                                            | Remarks                                                                                                            |                                                                |                                                                                              |  |
| Pub Rmks:<br>Inclusions:<br>Property Listed By:                                              | 2 BEDROOOM LEGAL SUITE WITH SEPARATE ENTRY & LAUNDRY - 7 BEDS, 5 FULL BATHS & OVER 4100 LIVEABLE SPACE - SPICE KITCHEN - MAIN FLOOR BEDROOM &<br>FULL BATH - 3 CAR GARAGE, DECK, BACKYARD - EVERY BEDROOM ON THE UPPER LEVEL HAS DIRECT ACCESS TO A WAHSROOM - ***MAIN KITCHEN ISLAND CAN BE<br>EXTENDED BY 1 FT IN DEPTH*** BRAND NEW HOME WITH ELEGANT DESIGN AND MODERN FINISHING - This home is fully featured with a MAIN FLOOR BEDROOM,<br>OPEN FLOOR PLAN and SPICE KITCHEN. The main floor is convenient with a 3 car attached garage opening into the mudroom and the spice kitchen that is directly<br>connected to the main kitchen. A large living room, dining and DECK access complete this floor. The upper level is complete with 4 beds and 3 baths. The primary<br>5pc ensuite is expansive and has a walk in closet. Another bedroom has direct access to a washroom and 2 others are in a jack and jill configuration. A bonus room<br>and OPEN TO BELOW space complete this level. The LEGAL BASEMENT SUITE has 2 BEDS and 1 BATH, kitchen, large rec room and storage. This home is perfect for a<br>large family and features all luxury amenities. In addition the community is lovely, with shops, schools parks and all that the lake has to offer all close by. Home Is<br>still under construction and will be complete in October.<br>Range Hood<br>Real Broker |                                                                                 |                                                                                                                    |                                                                |                                                                                              |  |

MAIN FLOOR: 1429 SQ.FT

Open to above entry foyer. Open to above family area. Main floor bedroom and full bathroom. Main floor befroom and fluit bathroom. Double door entrys. B doing of 9' ceiling and 8' doors. Spice Kitchen & Pantry with 30' gas oven stove. Main kitchen – Built in wall oven & Microwave, 30' gas cooktop, 36' fridge freezer, distwasher. Custom kitchen cabinets and quartz counterlop. Kitchen Island with flushed eating bar and 6'' drop ceiling over the kitchen Island.

Main floor separate dining area with a feature wall Family area with built in gas fireplace. Ding patio door. 112 sq ft deck in the back. Tripple car garage with a side door entrance.