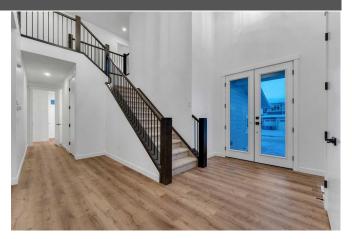

### Model Name: VIRTUE Style of the home:

CRAFTSMAN

5 bedrooms 4 full bathrooms on the main and upper floors.

Open to above at entry of the home and family room.

Developed 2 bedrooms and 1-bathroom legal suite.

MAIN FLOOR: 1429 SQ.FT

Open to above entry foyer. Open to above family area. Main floor bedroom and full bathroom. Main floor befroom and fluit bathroom. Double door entrys. B doing of 9' ceiling and 8' doors. Spice Kitchen & Pantry with 30' gas oven stove. Main kitchen – Built in wall oven & Microwave, 30' gas cooktop, 36' fridge freezer, distwasher. Custom kitchen cabinets and quartz counterlop. Kitchen Island with flushed eating bar and 6'' drop ceiling over the kitchen Island.