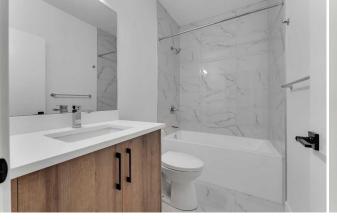

Utilities and Features

| Roof:<br>Heating:<br>Sewer:<br>Ext Feat: | Asphalt Shingle<br>Forced Air<br>Other                                                                                                                         | 2                  |                                     | Construction:<br>Composite Siding,Stone<br>Flooring:<br>Carpet,See Remarks,Til<br>Water Source:<br>Fnd/Bsmt: |        |               |  |  |
|------------------------------------------|----------------------------------------------------------------------------------------------------------------------------------------------------------------|--------------------|-------------------------------------|--------------------------------------------------------------------------------------------------------------|--------|---------------|--|--|
|                                          |                                                                                                                                                                |                    |                                     | Poured Concrete                                                                                              |        |               |  |  |
| Kitchen Appl:                            |                                                                                                                                                                | Dishwasher,Gas Coo | oktop,Gas Range,Microwave,Oven-Buil | t-In,Range Hood,Refrigerator                                                                                 |        |               |  |  |
| Int Feat:                                | Feat: Built-in Features, Double Vanity, Kitchen Island, No Animal Home, No Smoking Home, Open Floorplan, Pantry, Quartz Counters, Separate Entrance, Soaking T |                    |                                     |                                                                                                              |        |               |  |  |
|                                          |                                                                                                                                                                | Closet(s)          |                                     |                                                                                                              |        |               |  |  |
| Utilities:                               |                                                                                                                                                                |                    |                                     | Room Information                                                                                             |        |               |  |  |
| Room                                     |                                                                                                                                                                | Level              | <u>Dimensions</u>                   | Room                                                                                                         | Level  | Dimensions    |  |  |
| Foyer                                    |                                                                                                                                                                | Main               | 7`6" x 8`2"                         | Bedroom                                                                                                      | Main   | 11`7" x 8`5"  |  |  |
| Living Room                              |                                                                                                                                                                | Main               | 14`2" x 23`11"                      | Dining Room                                                                                                  | Main   | 10`5" x 9`3"  |  |  |
| 2pc Bathroom                             |                                                                                                                                                                | Main               | 5`0" x 8`5"                         | Mud Room                                                                                                     | Main   | 8`2" x 8`7"   |  |  |
| Spice Kitchen                            |                                                                                                                                                                | Main               | 9`1" x 10`8"                        | Kitchen                                                                                                      | Main   | 18`5" x 10`8" |  |  |
| Bedroom                                  |                                                                                                                                                                | Second             | 15`3" x 10`0"                       | 4pc Bathroom                                                                                                 | Second | 11`6" x 5`5"  |  |  |
| Bedroom                                  |                                                                                                                                                                | Second             | 12`2" x 9`10"                       | Bedroom                                                                                                      | Second | 12`3" x 9`10" |  |  |