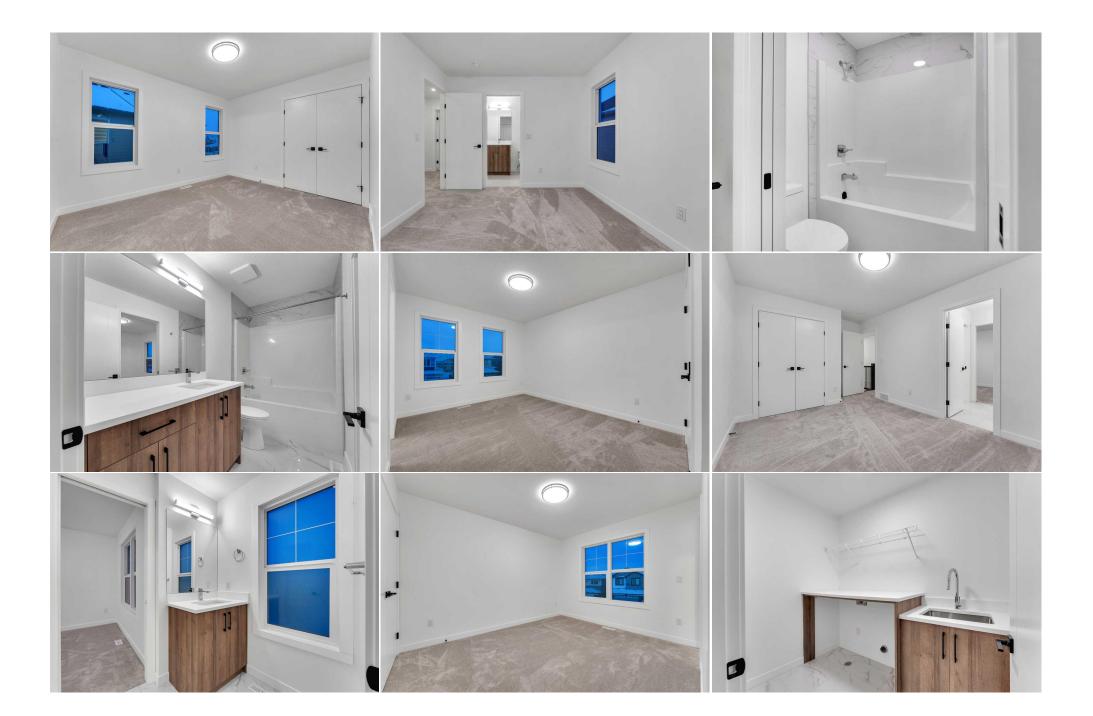

| Family Room<br>4pc Ensuite bath<br>Bedroom - Primary<br>Game Room<br>Bedroom<br>4pc Bathroom | Second<br>Second<br>Second<br>Basement<br>Basement<br>Basement                                                                                                                                                                                                                                                                                                                                                                                                                                                                                                                                                                                                                                                                                                                                                                                                                                                                                                                                                                                                                                                                                                                                                                                                                                                                                                                               | 12`4" x 9`0"<br>4`11" x 9`8"<br>16`1" x 14`8"<br>35`8" x 20`4"<br>11`4" x 12`5" | Laundry<br>Walk-In Closet<br>5pc Ensuite bath<br>Furnace/Utility Room<br>Bedroom<br>Kitchen<br>Legal/Tax/Financial | Second<br>Second<br>Second<br>Basement<br>Basement<br>Basement | 5`5" x 7`9"<br>6`3" x 10`1"<br>13`7" x 12`0"<br>8`6" x 11`9"<br>15`6" x 12`5"<br>9`2" x 6`1" |  |
|----------------------------------------------------------------------------------------------|----------------------------------------------------------------------------------------------------------------------------------------------------------------------------------------------------------------------------------------------------------------------------------------------------------------------------------------------------------------------------------------------------------------------------------------------------------------------------------------------------------------------------------------------------------------------------------------------------------------------------------------------------------------------------------------------------------------------------------------------------------------------------------------------------------------------------------------------------------------------------------------------------------------------------------------------------------------------------------------------------------------------------------------------------------------------------------------------------------------------------------------------------------------------------------------------------------------------------------------------------------------------------------------------------------------------------------------------------------------------------------------------|---------------------------------------------------------------------------------|--------------------------------------------------------------------------------------------------------------------|----------------------------------------------------------------|----------------------------------------------------------------------------------------------|--|
| Title:<br><b>Fee Simple</b><br>Legal Desc:                                                   | 2111303                                                                                                                                                                                                                                                                                                                                                                                                                                                                                                                                                                                                                                                                                                                                                                                                                                                                                                                                                                                                                                                                                                                                                                                                                                                                                                                                                                                      | Zoning:<br><b>R1</b>                                                            | Remarks                                                                                                            |                                                                |                                                                                              |  |
| Pub Rmks:<br>Inclusions:<br>Property Listed By:                                              | 2 BEDROOOM LEGAL SUITE WITH SEPARATE ENTRY & LAUNDRY - 7 BEDS, 5 FULL BATHS & OVER 4100 LIVEABLE SPACE - SPICE KITCHEN - MAIN FLOOR BEDROOM &<br>FULL BATH - 3 CAR GARAGE, DECK, BACKYARD - EVERY BEDROOM ON THE UPPER LEVEL HAS DIRECT ACCESS TO A WAHSROOM - ***MAIN KITCHEN ISLAND CAN BE<br>EXTENDED BY 1 FT IN DEPTH*** BRAND NEW HOME WITH ELEGANT DESIGN AND MODERN FINISHING - This home is fully featured with a MAIN FLOOR BEDROOM,<br>OPEN FLOOR PLAN and SPICE KITCHEN. The main floor is convenient with a 3 car attached garage opening into the mudroom and the spice kitchen that is directly<br>connected to the main kitchen. A large living room, dining and DECK access complete this floor. The upper level is complete with 4 beds and 3 baths. The primary<br>5pc ensuite is expansive and has a walk in closet. Another bedroom has direct access to a washroom and 2 others are in a jack and jill configuration. A bonus room<br>and OPEN TO BELOW space complete this level. The LEGAL BASEMENT SUITE has 2 BEDS and 1 BATH, kitchen, large rec room and storage. This home is perfect for a<br>large family and features all luxury amenities. In addition the community is lovely, with shops, schools parks and all that the lake has to offer all close by. Home Is<br>still under construction and will be complete in October.<br>Range Hood<br>Real Broker |                                                                                 |                                                                                                                    |                                                                |                                                                                              |  |

### UPPER FLOOR: 1478 SQ.FT.

A total of 4 bedrooms, 3 bathrooms, laundry room, and a borus room on the upper floor. Borus room with a feature wall and overlooking the open to below foyer and family room. Jack & Jill bathroom. The primary bedroom with a tray celling. Frostle bathroom comes with a double vanity, soaker tub with Tilbd deck, shower with tile base and file's sourced, and 10 mil immedies gias door. Second to the sourced second to the source of the so EXTERIOR: Hardie siding Hardie Shakes on the front exterior. Slate Castle Rock – stone masonry. Exterior pot lights.