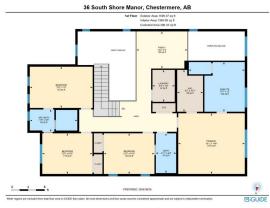

# TO VIEW THIS PROPERTY WITH AN A-TEAM BUYER'S AGENT PLEASE CONTACT (587) 700-7123

36 South Shore Manor, Chestermere, AB Floor Exterior Area 1429.10 sq ft Interior Area 1328.75 sq ft

1 

-

2907 SQ.FT

36 South Shore Manor, Chestermere, AB

MAIN FLOOR: 1429 SQ.FT

Open to above entry foyer. Open to above family area. Main floor bedroom and full bathroom. Main floor befroom and fluit bathroom. Double door entrys. B doing of 9' ceiling and 8' doors. Spice Kitchen & Pantry with 30' gas oven stove. Main kitchen – Built in wall oven & Microwave, 30' gas cooktop, 36' fridge freezer, distwasher. Custom kitchen cabinets and quartz counterlop. Kitchen Island with flushed eating bar and 6'' drop ceiling over the kitchen Island.

Main floor separate dining area with a feature wall Family area with built in gas fireplace. Ding patio door. 112 sq ft deck in the back. Tripple car garage with a side door entrance.