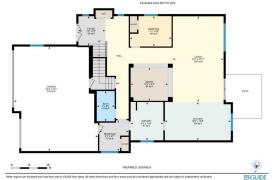

# TO VIEW THIS PROPERTY WITH AN A-TEAM BUYER'S AGENT PLEASE CONTACT (587) 700-7123

36 South Shore Manor, Chestermere, AB Floor Exterior Area 1429.10 sq ft Interior Area 1328.75 sq ft

1 

-

2907 SQ.FT

36 South Shore Manor, Chestermere, AB