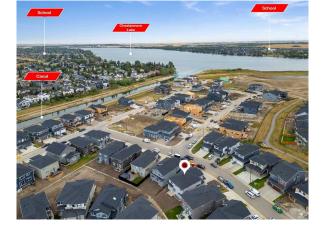

| Family Room<br>4pc Ensuite bath<br>Bedroom - Primary<br>Game Room<br>Bedroom<br>4pc Bathroom | Second<br>Second<br>Second<br>Basement<br>Basement<br>Basement                                                                                                                                                                                                                                                                                                                                                                                                                                                                                                                                                                                                                                                                                                                                                                                                                                                                                                                                                                                                                                                                                                                                                                                                                                                                                                                               | 12`4" x 9`0"<br>4`11" x 9`8"<br>16`1" x 14`8"<br>35`8" x 20`4"<br>11`4" x 12`5" | Laundry<br>Walk-In Closet<br>5pc Ensuite bath<br>Furnace/Utility Room<br>Bedroom<br>Kitchen<br>Legal/Tax/Financial | Second<br>Second<br>Second<br>Basement<br>Basement<br>Basement | 5`5" x 7`9"<br>6`3" x 10`1"<br>13`7" x 12`0"<br>8`6" x 11`9"<br>15`6" x 12`5"<br>9`2" x 6`1" |  |
|----------------------------------------------------------------------------------------------|----------------------------------------------------------------------------------------------------------------------------------------------------------------------------------------------------------------------------------------------------------------------------------------------------------------------------------------------------------------------------------------------------------------------------------------------------------------------------------------------------------------------------------------------------------------------------------------------------------------------------------------------------------------------------------------------------------------------------------------------------------------------------------------------------------------------------------------------------------------------------------------------------------------------------------------------------------------------------------------------------------------------------------------------------------------------------------------------------------------------------------------------------------------------------------------------------------------------------------------------------------------------------------------------------------------------------------------------------------------------------------------------|---------------------------------------------------------------------------------|--------------------------------------------------------------------------------------------------------------------|----------------------------------------------------------------|----------------------------------------------------------------------------------------------|--|
| Title:<br><b>Fee Simple</b><br>Legal Desc:                                                   | 2111303                                                                                                                                                                                                                                                                                                                                                                                                                                                                                                                                                                                                                                                                                                                                                                                                                                                                                                                                                                                                                                                                                                                                                                                                                                                                                                                                                                                      | Zoning:<br><b>R1</b>                                                            | Remarks                                                                                                            |                                                                |                                                                                              |  |
| Pub Rmks:<br>Inclusions:<br>Property Listed By:                                              | 2 BEDROOOM LEGAL SUITE WITH SEPARATE ENTRY & LAUNDRY - 7 BEDS, 5 FULL BATHS & OVER 4100 LIVEABLE SPACE - SPICE KITCHEN - MAIN FLOOR BEDROOM &<br>FULL BATH - 3 CAR GARAGE, DECK, BACKYARD - EVERY BEDROOM ON THE UPPER LEVEL HAS DIRECT ACCESS TO A WAHSROOM - ***MAIN KITCHEN ISLAND CAN BE<br>EXTENDED BY 1 FT IN DEPTH*** BRAND NEW HOME WITH ELEGANT DESIGN AND MODERN FINISHING - This home is fully featured with a MAIN FLOOR BEDROOM,<br>OPEN FLOOR PLAN and SPICE KITCHEN. The main floor is convenient with a 3 car attached garage opening into the mudroom and the spice kitchen that is directly<br>connected to the main kitchen. A large living room, dining and DECK access complete this floor. The upper level is complete with 4 beds and 3 baths. The primary<br>5pc ensuite is expansive and has a walk in closet. Another bedroom has direct access to a washroom and 2 others are in a jack and jill configuration. A bonus room<br>and OPEN TO BELOW space complete this level. The LEGAL BASEMENT SUITE has 2 BEDS and 1 BATH, kitchen, large rec room and storage. This home is perfect for a<br>large family and features all luxury amenities. In addition the community is lovely, with shops, schools parks and all that the lake has to offer all close by. Home Is<br>still under construction and will be complete in October.<br>Range Hood<br>Real Broker |                                                                                 |                                                                                                                    |                                                                |                                                                                              |  |