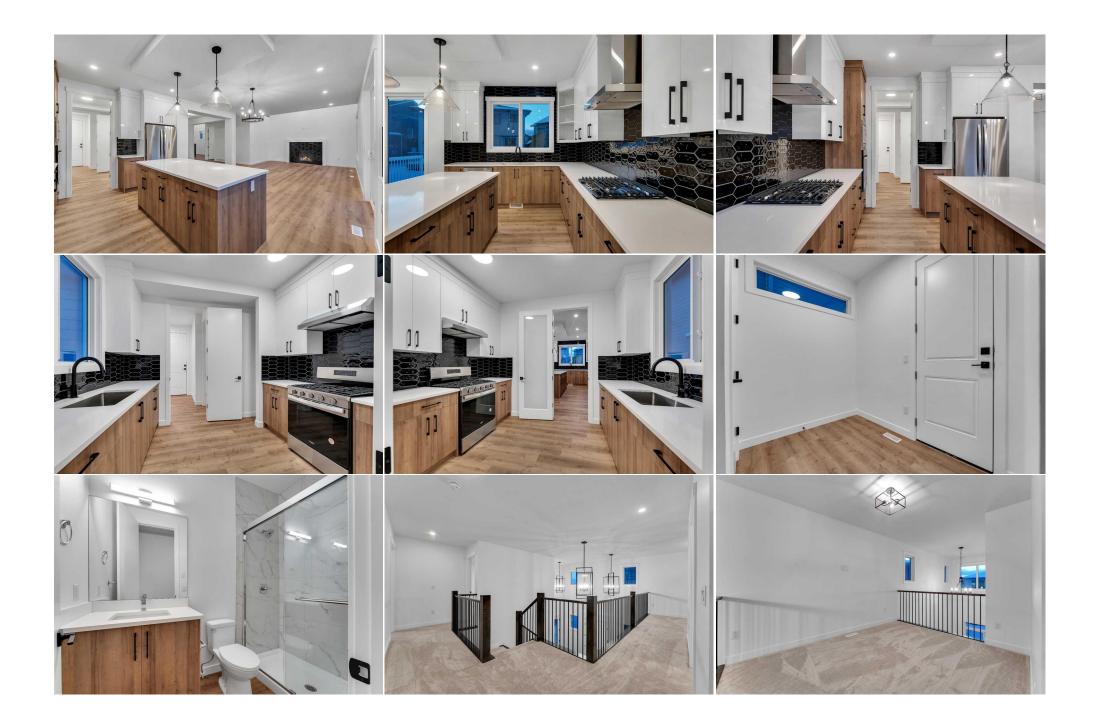

| Family Room<br>4pc Ensuite bath<br>Bedroom - Primary<br>Game Room<br>Bedroom<br>4pc Bathroom | Second<br>Second<br>Second<br>Basement<br>Basement<br>Basement                                                                                                                                                                                                                                                                                                                                                                                                                                                                                                                                                                                                                                                                                                                                                                                                                                                                                                                                                                                                                                                                                                                                                                                                                                                                                                                               | 12`4" x 9`0"<br>4`11" x 9`8"<br>16`1" x 14`8"<br>35`8" x 20`4"<br>11`4" x 12`5" | Laundry<br>Walk-In Closet<br>5pc Ensuite bath<br>Furnace/Utility Room<br>Bedroom<br>Kitchen<br>Legal/Tax/Financial | Second<br>Second<br>Second<br>Basement<br>Basement<br>Basement | 5`5" x 7`9"<br>6`3" x 10`1"<br>13`7" x 12`0"<br>8`6" x 11`9"<br>15`6" x 12`5"<br>9`2" x 6`1" |  |
|----------------------------------------------------------------------------------------------|----------------------------------------------------------------------------------------------------------------------------------------------------------------------------------------------------------------------------------------------------------------------------------------------------------------------------------------------------------------------------------------------------------------------------------------------------------------------------------------------------------------------------------------------------------------------------------------------------------------------------------------------------------------------------------------------------------------------------------------------------------------------------------------------------------------------------------------------------------------------------------------------------------------------------------------------------------------------------------------------------------------------------------------------------------------------------------------------------------------------------------------------------------------------------------------------------------------------------------------------------------------------------------------------------------------------------------------------------------------------------------------------|---------------------------------------------------------------------------------|--------------------------------------------------------------------------------------------------------------------|----------------------------------------------------------------|----------------------------------------------------------------------------------------------|--|
| Title:<br><b>Fee Simple</b><br>Legal Desc:                                                   | 2111303                                                                                                                                                                                                                                                                                                                                                                                                                                                                                                                                                                                                                                                                                                                                                                                                                                                                                                                                                                                                                                                                                                                                                                                                                                                                                                                                                                                      | Zoning:<br><b>R1</b>                                                            | Remarks                                                                                                            |                                                                |                                                                                              |  |
| Pub Rmks:<br>Inclusions:<br>Property Listed By:                                              | 2 BEDROOOM LEGAL SUITE WITH SEPARATE ENTRY & LAUNDRY - 7 BEDS, 5 FULL BATHS & OVER 4100 LIVEABLE SPACE - SPICE KITCHEN - MAIN FLOOR BEDROOM &<br>FULL BATH - 3 CAR GARAGE, DECK, BACKYARD - EVERY BEDROOM ON THE UPPER LEVEL HAS DIRECT ACCESS TO A WAHSROOM - ***MAIN KITCHEN ISLAND CAN BE<br>EXTENDED BY 1 FT IN DEPTH*** BRAND NEW HOME WITH ELEGANT DESIGN AND MODERN FINISHING - This home is fully featured with a MAIN FLOOR BEDROOM,<br>OPEN FLOOR PLAN and SPICE KITCHEN. The main floor is convenient with a 3 car attached garage opening into the mudroom and the spice kitchen that is directly<br>connected to the main kitchen. A large living room, dining and DECK access complete this floor. The upper level is complete with 4 beds and 3 baths. The primary<br>5pc ensuite is expansive and has a walk in closet. Another bedroom has direct access to a washroom and 2 others are in a jack and jill configuration. A bonus room<br>and OPEN TO BELOW space complete this level. The LEGAL BASEMENT SUITE has 2 BEDS and 1 BATH, kitchen, large rec room and storage. This home is perfect for a<br>large family and features all luxury amenities. In addition the community is lovely, with shops, schools parks and all that the lake has to offer all close by. Home Is<br>still under construction and will be complete in October.<br>Range Hood<br>Real Broker |                                                                                 |                                                                                                                    |                                                                |                                                                                              |  |

#### BASEMENT: 1093 SQ.FT

Developed Legal suite. Side entrance. 2 large bedrooms. 1 bathroom Appliance: 30° electric range and oven, 30° fridge freezer, and a dishwasher. Kitchen with pantry. Stackable Laundy Rough-in. Approximately 9° ceiling

MAIN FLOOR: 1429 SQ.FT

Open to above entry foyer. Open to above family area. Main floor bedroom and full bathroom. Main floor befroom and fluit bathroom. Double door entrys. B doing of 9' ceiling and 8' doors. Spice Kitchen & Pantry with 30' gas oven stove. Main kitchen – Built in wall oven & Microwave, 30' gas cooktop, 36' fridge freezer, distwasher. Custom kitchen cabinets and quartz counterlop. Kitchen Island with flushed eating bar and 6'' drop ceiling over the kitchen Island.

### UPPER FLOOR: 1478 SQ.FT.

A total of 4 bedrooms, 3 bathrooms, laundry room, and a borus room on the upper floor. Borus room with a feature wall and overlooking the open to below foyer and family room. Jack & Jill bathroom. The primary bedroom with a tray celling. Frostle bathroom comes with a double vanity, soaker tub with Tilbd deck, shower with tile base and file's sourced, and 10 mil immedies gias door. Second to the sourced second to the source of the so EXTERIOR: Hardie siding Hardie Shakes on the front exterior. Slate Castle Rock – stone masonry. Exterior pot lights.