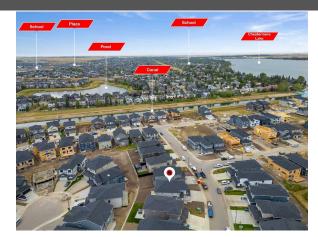

| Family Room<br>4pc Ensuite bath<br>Bedroom - Primary<br>Game Room<br>Bedroom<br>4pc Bathroom | Second<br>Second<br>Second<br>Basement<br>Basement<br>Basement                                                                                                                                                                                                                                                                                                                                                                                                                                                                                                                                                                                                                                                                                                                                                                                                                                                                                                                                                                                                                                                                                                                                                                                                                                                                                                                               | 12`4" x 9`0"<br>4`11" x 9`8"<br>16`1" x 14`8"<br>35`8" x 20`4"<br>11`4" x 12`5" | Laundry<br>Walk-In Closet<br>5pc Ensuite bath<br>Furnace/Utility Room<br>Bedroom<br>Kitchen<br>Legal/Tax/Financial | Second<br>Second<br>Second<br>Basement<br>Basement<br>Basement | 5`5" x 7`9"<br>6`3" x 10`1"<br>13`7" x 12`0"<br>8`6" x 11`9"<br>15`6" x 12`5"<br>9`2" x 6`1" |  |
|----------------------------------------------------------------------------------------------|----------------------------------------------------------------------------------------------------------------------------------------------------------------------------------------------------------------------------------------------------------------------------------------------------------------------------------------------------------------------------------------------------------------------------------------------------------------------------------------------------------------------------------------------------------------------------------------------------------------------------------------------------------------------------------------------------------------------------------------------------------------------------------------------------------------------------------------------------------------------------------------------------------------------------------------------------------------------------------------------------------------------------------------------------------------------------------------------------------------------------------------------------------------------------------------------------------------------------------------------------------------------------------------------------------------------------------------------------------------------------------------------|---------------------------------------------------------------------------------|--------------------------------------------------------------------------------------------------------------------|----------------------------------------------------------------|----------------------------------------------------------------------------------------------|--|
| Title:<br><b>Fee Simple</b><br>Legal Desc:                                                   | 2111303                                                                                                                                                                                                                                                                                                                                                                                                                                                                                                                                                                                                                                                                                                                                                                                                                                                                                                                                                                                                                                                                                                                                                                                                                                                                                                                                                                                      | Zoning:<br><b>R1</b>                                                            | Remarks                                                                                                            |                                                                |                                                                                              |  |
| Pub Rmks:<br>Inclusions:<br>Property Listed By:                                              | 2 BEDROOOM LEGAL SUITE WITH SEPARATE ENTRY & LAUNDRY - 7 BEDS, 5 FULL BATHS & OVER 4100 LIVEABLE SPACE - SPICE KITCHEN - MAIN FLOOR BEDROOM &<br>FULL BATH - 3 CAR GARAGE, DECK, BACKYARD - EVERY BEDROOM ON THE UPPER LEVEL HAS DIRECT ACCESS TO A WAHSROOM - ***MAIN KITCHEN ISLAND CAN BE<br>EXTENDED BY 1 FT IN DEPTH*** BRAND NEW HOME WITH ELEGANT DESIGN AND MODERN FINISHING - This home is fully featured with a MAIN FLOOR BEDROOM,<br>OPEN FLOOR PLAN and SPICE KITCHEN. The main floor is convenient with a 3 car attached garage opening into the mudroom and the spice kitchen that is directly<br>connected to the main kitchen. A large living room, dining and DECK access complete this floor. The upper level is complete with 4 beds and 3 baths. The primary<br>5pc ensuite is expansive and has a walk in closet. Another bedroom has direct access to a washroom and 2 others are in a jack and jill configuration. A bonus room<br>and OPEN TO BELOW space complete this level. The LEGAL BASEMENT SUITE has 2 BEDS and 1 BATH, kitchen, large rec room and storage. This home is perfect for a<br>large family and features all luxury amenities. In addition the community is lovely, with shops, schools parks and all that the lake has to offer all close by. Home Is<br>still under construction and will be complete in October.<br>Range Hood<br>Real Broker |                                                                                 |                                                                                                                    |                                                                |                                                                                              |  |