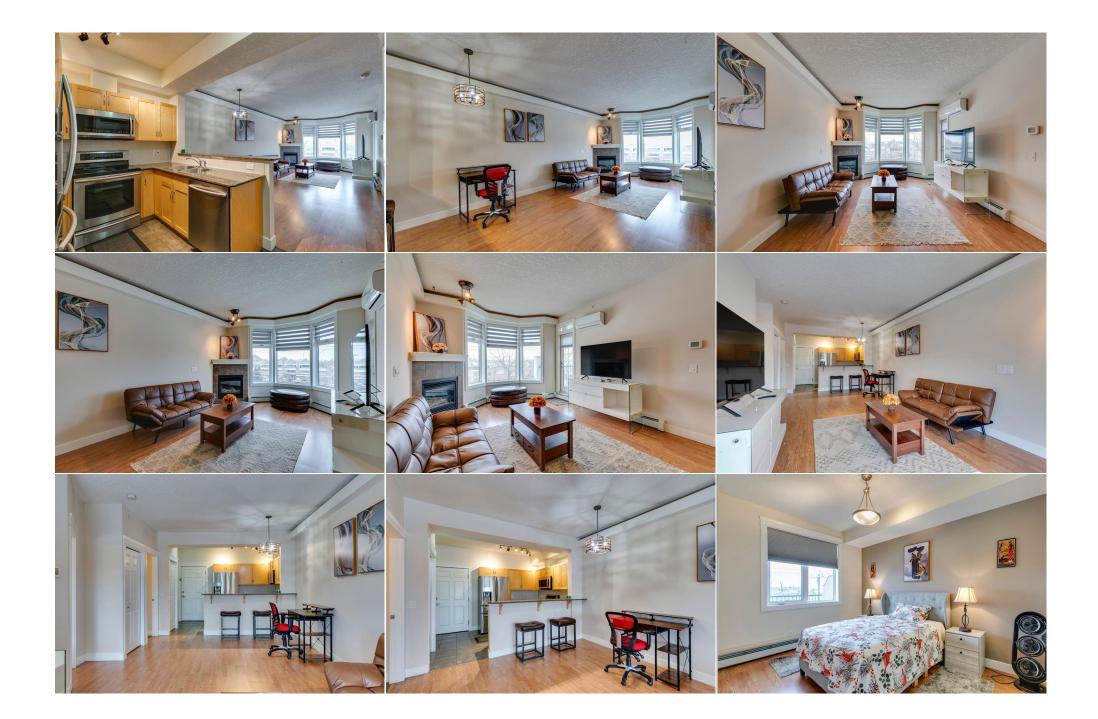

## 5720 2 Street #412, Calgary T2H 3B3

| MLS®#:<br>Status:                                 | A2189098<br>Active | Area:<br>County:                                                                                                                                                                                         | Manchester<br>Calgary | Listing<br>Date:<br>Change:                                                                                  | 01/20/25<br>None                     |                                                                                      | ce: \$265,000<br>ation:Fort McMurray                              |                      |                                                              |                                  |
|---------------------------------------------------|--------------------|----------------------------------------------------------------------------------------------------------------------------------------------------------------------------------------------------------|-----------------------|--------------------------------------------------------------------------------------------------------------|--------------------------------------|--------------------------------------------------------------------------------------|-------------------------------------------------------------------|----------------------|--------------------------------------------------------------|----------------------------------|
|                                                   |                    |                                                                                                                                                                                                          |                       | General In<br>Prop Type:<br>Sub Type:<br>City/Town:<br>Year Built:<br>Lot Inform<br>Lot Sz Ar:<br>Lot Shape: | ation                                | Residential<br>Apartment<br>Calgary<br>2005                                          | <u>Finished Floor Area</u><br>Abv Sqft:<br>Low Sqft:<br>Ttl Sqft: | 688<br>688           | DOM<br>2<br>Layout<br>Beds:<br>Baths:<br>Style:<br>Parking   | 1 (1 )<br>1.0 (1 0)<br>Apartment |
|                                                   |                    |                                                                                                                                                                                                          |                       | Access:<br>Lot Feat:<br>Park Feat:                                                                           |                                      | Other<br>Assigned,Stall,Un                                                           | derground                                                         |                      | Ttl Park:<br>Garage Sz:                                      | 1                                |
|                                                   |                    |                                                                                                                                                                                                          |                       |                                                                                                              |                                      | Utilities and Feat                                                                   | ures                                                              |                      |                                                              |                                  |
| Roof:<br>Heating:<br>Sewer:<br>Ext Feat:          |                    | Baseboard,Hot Water,Natural Gas<br>Balcony,Playground                                                                                                                                                    |                       |                                                                                                              |                                      | Construction:<br>Brick,Stucco,Wood Frame<br>Flooring:<br>Ceramic Tile,Laminate,Other |                                                                   |                      |                                                              |                                  |
| Kitchen Ap<br>Int Feat:<br>Utilities:             | ol:                | Water Source:<br>Fnd/Bsmt:<br>Dishwasher,Electric Stove,Microwave Hood Fan,Refrigerator,Washer/Dryer Stacked<br>Elevator,Granite Counters,High Ceilings,No Animal Home,No Smoking Home,Walk-In Closet(s) |                       |                                                                                                              |                                      |                                                                                      |                                                                   |                      |                                                              |                                  |
| Room<br>Kitchen<br>Living Roo<br>Den<br>4pc Bathr |                    | Main<br>Main<br>Main                                                                                                                                                                                     |                       |                                                                                                              | <u>s</u><br>8"<br>1`10"<br>`2"<br>0" | Foyer                                                                                |                                                                   |                      | Dimensions<br>11`10" x 10`0"<br>8`4" x 3`2"<br>12`2" x 9`11" |                                  |
| .pe 24411                                         |                    |                                                                                                                                                                                                          |                       | 0`0" x 0`(                                                                                                   | -                                    | Legal/Tax/Finan                                                                      | cial                                                              |                      |                                                              |                                  |
| Condo Fee:<br><b>\$480</b>                        |                    |                                                                                                                                                                                                          |                       | Title:<br>Fee Simp                                                                                           | le                                   |                                                                                      |                                                                   | Zoning:<br><b>DC</b> |                                                              |                                  |

| Legal Desc:                        | Fee Freq:<br>Monthly<br>0513847                                                                                                                                                                                                                                                                                                                                                                                                                                                                                                                                                                                                                                                                                                                                                                                                                                                                                                                                                                                                                                                                 |  |  |  |  |  |
|------------------------------------|-------------------------------------------------------------------------------------------------------------------------------------------------------------------------------------------------------------------------------------------------------------------------------------------------------------------------------------------------------------------------------------------------------------------------------------------------------------------------------------------------------------------------------------------------------------------------------------------------------------------------------------------------------------------------------------------------------------------------------------------------------------------------------------------------------------------------------------------------------------------------------------------------------------------------------------------------------------------------------------------------------------------------------------------------------------------------------------------------|--|--|--|--|--|
|                                    | Remarks                                                                                                                                                                                                                                                                                                                                                                                                                                                                                                                                                                                                                                                                                                                                                                                                                                                                                                                                                                                                                                                                                         |  |  |  |  |  |
| Pub Rmks:                          | ver the joys of urban living in this immaculate 1 bedroom + den, 1 bathroom condo overlooking a park! With 688 square feet of living space and 9-foot gs, this top floor gem has an open concept layout. The updated stainless steel appliance package with granite counters, elevates your culinary experience in odern kitchen - plus an eat up bar. Say goodbye to carpeted floors and enjoy low maintenance durable flooring throughout. Enjoy morning coffee on the East g balcony overlooking the park. Gather around the gas fireplace in the bright living room, as natural light cascades through the bay windows. This thoughtful offers the choice of office or gym in the den, brand new windows throughout and AC. This condo comes complete with assigned parking, storage, and close mity to transit, Chinook Mall, and a short drive to downtown, making it the ultimate urban oasis. You're a quick drive to Glenmore Trail to blast out of the city eekend excursions. Experience the perfect blend of style and convenience in this turnkey property - your new home awaits! |  |  |  |  |  |
| Inclusions:<br>Property Listed By: | none<br>RE/MAX First                                                                                                                                                                                                                                                                                                                                                                                                                                                                                                                                                                                                                                                                                                                                                                                                                                                                                                                                                                                                                                                                            |  |  |  |  |  |