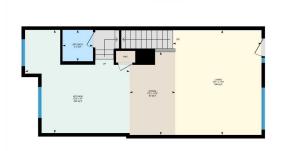

Utilities and Features

| Roof:<br>Heating: | Asphalt Shingle<br>Forced Air | 9                                                                                                        |                   | Construction:<br>Stone,Vinyl Siding | Stone,Vinyl Siding<br>Flooring: |               |  |  |
|-------------------|-------------------------------|----------------------------------------------------------------------------------------------------------|-------------------|-------------------------------------|---------------------------------|---------------|--|--|
| Sewer:            | Delesson                      |                                                                                                          |                   | 5                                   |                                 |               |  |  |
| Ext Feat:         | Balcony                       | Carpet, Ceramic Tile, Laminate<br>Water Source:                                                          |                   |                                     |                                 |               |  |  |
|                   |                               |                                                                                                          |                   |                                     |                                 |               |  |  |
|                   |                               |                                                                                                          |                   | Fnd/Bsmt:                           |                                 |               |  |  |
|                   |                               |                                                                                                          |                   | Poured Concrete                     |                                 |               |  |  |
| Kitchen Appl:     |                               | Dishwasher,Electric Stove,Microwave Hood Fan,Refrigerator,Washer/Dryer                                   |                   |                                     |                                 |               |  |  |
| Int Feat:         |                               | Bidet,Breakfast Bar,Ceiling Fan(s),Granite Counters,No Animal Home,No Smoking Home,Open Floorplan,Pantry |                   |                                     |                                 |               |  |  |
| Utilities:        |                               |                                                                                                          |                   |                                     |                                 |               |  |  |
|                   |                               |                                                                                                          |                   | Room Information                    |                                 |               |  |  |
| Room              |                               | Level                                                                                                    | <u>Dimensions</u> | Room                                | Level                           | Dimensions    |  |  |
| 2pc Bathroom      |                               | Main                                                                                                     | 5`2" x 5`0"       | Dining Room                         | Main                            | 13`8" x 7`6"  |  |  |
| Kitchen           |                               | Main                                                                                                     | 17`0" x 17`3"     | Living Room                         | Main                            | 17`3" x 14`7" |  |  |
| 3pc Ensuite ba    | ath                           | Upper                                                                                                    | 8`5" x 7`8"       | 4pc Bathroom                        | Upper                           | 8`5" x 4`11"  |  |  |
| Bedroom           |                               | Upper                                                                                                    | 8`5" x 11`7"      | Bedroom                             | Upper                           | 8`6" x 12`4"  |  |  |
| Bedroom - Prir    | mary                          | Upper                                                                                                    | 11`10" x 10`6"    | Walk-In Closet                      | Main                            | 6`9" x 9`10"  |  |  |
| Foyer             | -                             | Lower                                                                                                    | 6`11" x 9`6"      |                                     |                                 |               |  |  |
| -                 |                               |                                                                                                          |                   | Legal/Tax/Financial                 |                                 |               |  |  |

503-70 Saddlestone Dr, Calgary, AB

1st Floor Exterior Area 706.30 sq ft

503-70 Saddlestone Dr, Calgary, AB

2nd Floor Exterior Area 734.52 sq ft