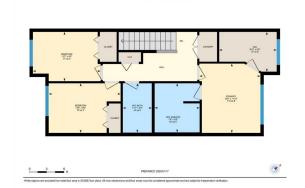

Utilities and Features

| Roof:<br>Heating: | Asphalt Shingle<br>Forced Air | 9                                                                                                        |                   | Construction:<br>Stone,Vinyl Siding | Stone,Vinyl Siding<br>Flooring: |               |  |  |
|-------------------|-------------------------------|----------------------------------------------------------------------------------------------------------|-------------------|-------------------------------------|---------------------------------|---------------|--|--|
| Sewer:            | Delesson                      |                                                                                                          |                   | 5                                   |                                 |               |  |  |
| Ext Feat:         | Balcony                       | Carpet, Ceramic Tile, Laminate<br>Water Source:                                                          |                   |                                     |                                 |               |  |  |
|                   |                               |                                                                                                          |                   |                                     |                                 |               |  |  |
|                   |                               |                                                                                                          |                   | Fnd/Bsmt:                           |                                 |               |  |  |
|                   |                               |                                                                                                          |                   | Poured Concrete                     |                                 |               |  |  |
| Kitchen Appl:     |                               | Dishwasher,Electric Stove,Microwave Hood Fan,Refrigerator,Washer/Dryer                                   |                   |                                     |                                 |               |  |  |
| Int Feat:         |                               | Bidet,Breakfast Bar,Ceiling Fan(s),Granite Counters,No Animal Home,No Smoking Home,Open Floorplan,Pantry |                   |                                     |                                 |               |  |  |
| Utilities:        |                               |                                                                                                          |                   |                                     |                                 |               |  |  |
|                   |                               |                                                                                                          |                   | Room Information                    |                                 |               |  |  |
| Room              |                               | Level                                                                                                    | <u>Dimensions</u> | Room                                | Level                           | Dimensions    |  |  |
| 2pc Bathroom      |                               | Main                                                                                                     | 5`2" x 5`0"       | Dining Room                         | Main                            | 13`8" x 7`6"  |  |  |
| Kitchen           |                               | Main                                                                                                     | 17`0" x 17`3"     | Living Room                         | Main                            | 17`3" x 14`7" |  |  |
| 3pc Ensuite ba    | ath                           | Upper                                                                                                    | 8`5" x 7`8"       | 4pc Bathroom                        | Upper                           | 8`5" x 4`11"  |  |  |
| Bedroom           |                               | Upper                                                                                                    | 8`5" x 11`7"      | Bedroom                             | Upper                           | 8`6" x 12`4"  |  |  |
| Bedroom - Prir    | mary                          | Upper                                                                                                    | 11`10" x 10`6"    | Walk-In Closet                      | Main                            | 6`9" x 9`10"  |  |  |
| Foyer             | -                             | Lower                                                                                                    | 6`11" x 9`6"      |                                     |                                 |               |  |  |
| -                 |                               |                                                                                                          |                   | Legal/Tax/Financial                 |                                 |               |  |  |

503-70 Saddlestone Dr, Calgary, AB

1st Floor Exterior Area 706.30 sq ft

503-70 Saddlestone Dr, Calgary, AB

2nd Floor Exterior Area 734.52 sq ft