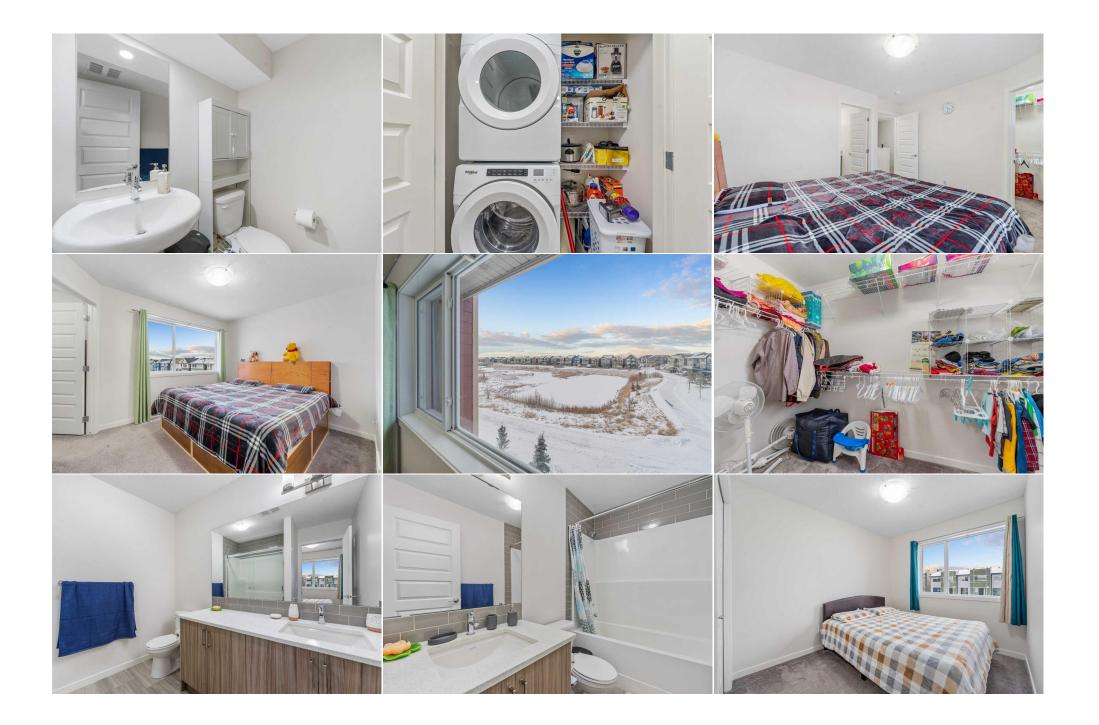

Utilities and Features

| Roof:<br>Heating: | Asphalt Shingle<br>Forced Air | 9                                                                                                        |                   | Construction:<br>Stone,Vinyl Siding | Stone,Vinyl Siding<br>Flooring: |               |  |  |
|-------------------|-------------------------------|----------------------------------------------------------------------------------------------------------|-------------------|-------------------------------------|---------------------------------|---------------|--|--|
| Sewer:            | Delesson                      |                                                                                                          |                   | 5                                   |                                 |               |  |  |
| Ext Feat:         | Balcony                       | Carpet, Ceramic Tile, Laminate<br>Water Source:                                                          |                   |                                     |                                 |               |  |  |
|                   |                               |                                                                                                          |                   |                                     |                                 |               |  |  |
|                   |                               |                                                                                                          |                   | Fnd/Bsmt:                           |                                 |               |  |  |
|                   |                               |                                                                                                          |                   | Poured Concrete                     |                                 |               |  |  |
| Kitchen Appl:     |                               | Dishwasher,Electric Stove,Microwave Hood Fan,Refrigerator,Washer/Dryer                                   |                   |                                     |                                 |               |  |  |
| Int Feat:         |                               | Bidet,Breakfast Bar,Ceiling Fan(s),Granite Counters,No Animal Home,No Smoking Home,Open Floorplan,Pantry |                   |                                     |                                 |               |  |  |
| Utilities:        |                               |                                                                                                          |                   |                                     |                                 |               |  |  |
|                   |                               |                                                                                                          |                   | Room Information                    |                                 |               |  |  |
| Room              |                               | Level                                                                                                    | <u>Dimensions</u> | Room                                | Level                           | Dimensions    |  |  |
| 2pc Bathroom      |                               | Main                                                                                                     | 5`2" x 5`0"       | Dining Room                         | Main                            | 13`8" x 7`6"  |  |  |
| Kitchen           |                               | Main                                                                                                     | 17`0" x 17`3"     | Living Room                         | Main                            | 17`3" x 14`7" |  |  |
| 3pc Ensuite ba    | ath                           | Upper                                                                                                    | 8`5" x 7`8"       | 4pc Bathroom                        | Upper                           | 8`5" x 4`11"  |  |  |
| Bedroom           |                               | Upper                                                                                                    | 8`5" x 11`7"      | Bedroom                             | Upper                           | 8`6" x 12`4"  |  |  |
| Bedroom - Prir    | mary                          | Upper                                                                                                    | 11`10" x 10`6"    | Walk-In Closet                      | Main                            | 6`9" x 9`10"  |  |  |
| Foyer             | -                             | Lower                                                                                                    | 6`11" x 9`6"      |                                     |                                 |               |  |  |
| -                 |                               |                                                                                                          |                   | Legal/Tax/Financial                 |                                 |               |  |  |

| Condo Fee:<br><b>\$340</b>                      |                                                                                                                                                                                                                                                                                                                                                                                                                                                                                                                                                                                                                                                                                                                                                                                                                                                                                                                                                                                                                                                                                                                             | Title:<br><b>Fee Simple</b><br>Fee Freq: | Zoning:<br><b>R-2M</b> |  |  |  |
|-------------------------------------------------|-----------------------------------------------------------------------------------------------------------------------------------------------------------------------------------------------------------------------------------------------------------------------------------------------------------------------------------------------------------------------------------------------------------------------------------------------------------------------------------------------------------------------------------------------------------------------------------------------------------------------------------------------------------------------------------------------------------------------------------------------------------------------------------------------------------------------------------------------------------------------------------------------------------------------------------------------------------------------------------------------------------------------------------------------------------------------------------------------------------------------------|------------------------------------------|------------------------|--|--|--|
| Legal Desc:                                     | 2110316                                                                                                                                                                                                                                                                                                                                                                                                                                                                                                                                                                                                                                                                                                                                                                                                                                                                                                                                                                                                                                                                                                                     | <b>Monthly</b><br>Remai                  | 'ks                    |  |  |  |
| Pub Rmks:<br>Inclusions:<br>Property Listed By: | LOCATION II LOCATION II LOCATION II The Saddle Ridge community offers a blend of comfort, style, and convenience, with homes designed to cater to a variety of lifestyles. The serene backdrop of greenspace and a pond, coupled with the proximity to walking trails, provides a peaceful retreat from the hustle and bustle of daily life. The homes feature a bright and open layout, creating a warm and inviting atmosphere. The main living area, with its spacious family room, dining space, and well-equipped kitchen, is ideal for gatherings and everyday living. The upper levels boast a primary bedroom with an en-suite bathroom and a large walk-in closet, along with additional bedrooms, a full bathroom, and a laundry room. The den is perfect for a home office, adding to the functionality of the space. The convenience of an attached heated garage with tandem parking is a welcome feature, especially during the colder months. This well-maintained community is also strategically located close to essential amenities, ensuring that everything you need is within reach. None PREP Realty |                                          |                        |  |  |  |