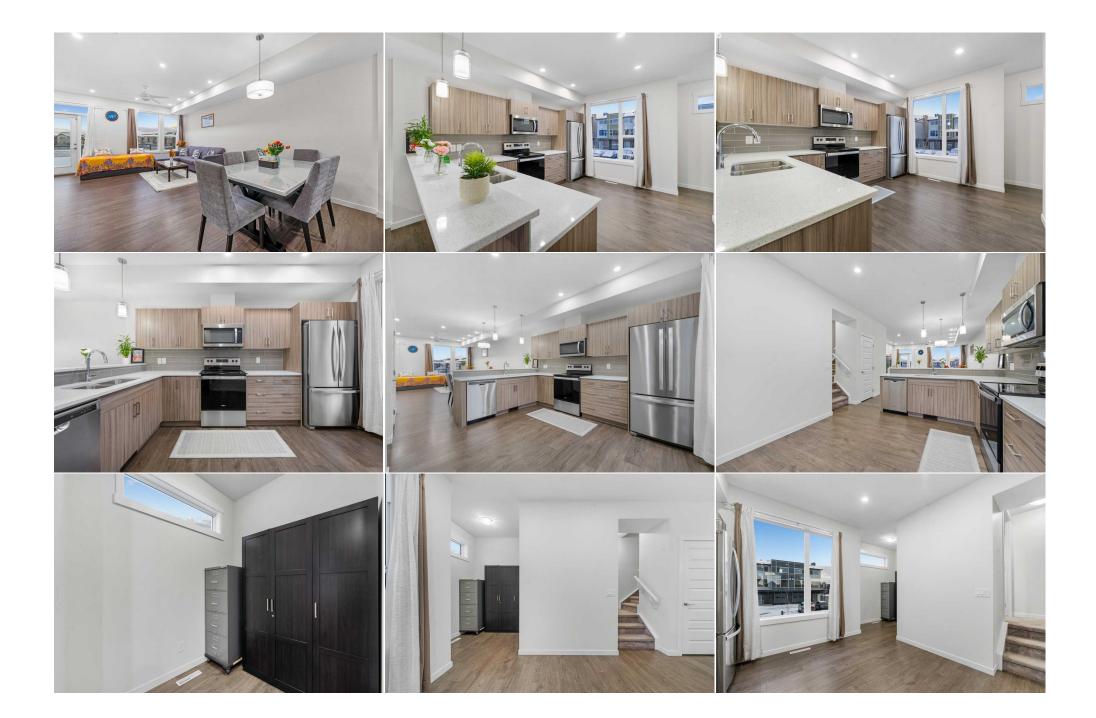

| Condo Fee:<br><b>\$340</b>                      |                                                                                                                                                                                                                                                                                                                                                                                                                                                                                                                                                                                                                                                                                                                                                                                                                                                                                                                                                                                                                                                                                                                             | Title:<br><b>Fee Simple</b><br>Fee Freq: | Zoning:<br><b>R-2M</b> |  |  |  |
|-------------------------------------------------|-----------------------------------------------------------------------------------------------------------------------------------------------------------------------------------------------------------------------------------------------------------------------------------------------------------------------------------------------------------------------------------------------------------------------------------------------------------------------------------------------------------------------------------------------------------------------------------------------------------------------------------------------------------------------------------------------------------------------------------------------------------------------------------------------------------------------------------------------------------------------------------------------------------------------------------------------------------------------------------------------------------------------------------------------------------------------------------------------------------------------------|------------------------------------------|------------------------|--|--|--|
| Legal Desc:                                     | 2110316                                                                                                                                                                                                                                                                                                                                                                                                                                                                                                                                                                                                                                                                                                                                                                                                                                                                                                                                                                                                                                                                                                                     | <b>Monthly</b><br>Remai                  | 'ks                    |  |  |  |
| Pub Rmks:<br>Inclusions:<br>Property Listed By: | LOCATION II LOCATION II LOCATION II The Saddle Ridge community offers a blend of comfort, style, and convenience, with homes designed to cater to a variety of lifestyles. The serene backdrop of greenspace and a pond, coupled with the proximity to walking trails, provides a peaceful retreat from the hustle and bustle of daily life. The homes feature a bright and open layout, creating a warm and inviting atmosphere. The main living area, with its spacious family room, dining space, and well-equipped kitchen, is ideal for gatherings and everyday living. The upper levels boast a primary bedroom with an en-suite bathroom and a large walk-in closet, along with additional bedrooms, a full bathroom, and a laundry room. The den is perfect for a home office, adding to the functionality of the space. The convenience of an attached heated garage with tandem parking is a welcome feature, especially during the colder months. This well-maintained community is also strategically located close to essential amenities, ensuring that everything you need is within reach. None PREP Realty |                                          |                        |  |  |  |