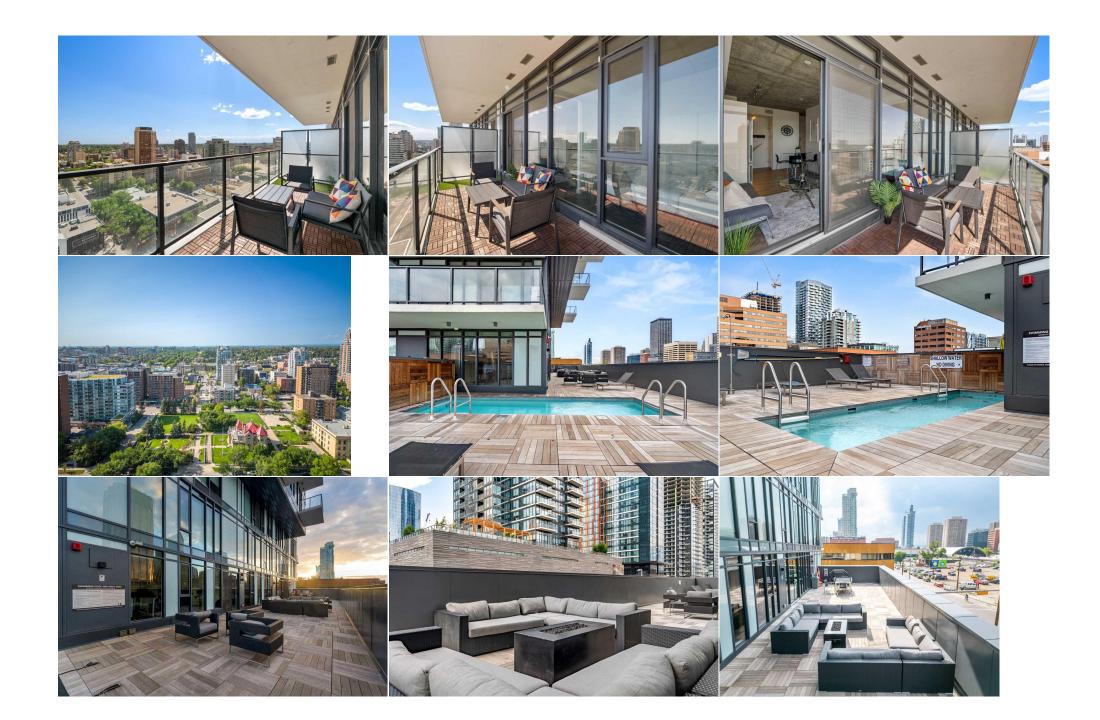

|                                                 | Monthly                                                                                                                                                                                                                                                                                                                                                                                                                                                                                                                                                                                                                                                                                                                                                                                                                                                                                                                                                                                                                                                                                                                                                                                                                                                                                                                                                                                                                                                                                                                                                                                                                              |
|-------------------------------------------------|--------------------------------------------------------------------------------------------------------------------------------------------------------------------------------------------------------------------------------------------------------------------------------------------------------------------------------------------------------------------------------------------------------------------------------------------------------------------------------------------------------------------------------------------------------------------------------------------------------------------------------------------------------------------------------------------------------------------------------------------------------------------------------------------------------------------------------------------------------------------------------------------------------------------------------------------------------------------------------------------------------------------------------------------------------------------------------------------------------------------------------------------------------------------------------------------------------------------------------------------------------------------------------------------------------------------------------------------------------------------------------------------------------------------------------------------------------------------------------------------------------------------------------------------------------------------------------------------------------------------------------------|
| Legal Desc:                                     | 1711022<br>Remarks                                                                                                                                                                                                                                                                                                                                                                                                                                                                                                                                                                                                                                                                                                                                                                                                                                                                                                                                                                                                                                                                                                                                                                                                                                                                                                                                                                                                                                                                                                                                                                                                                   |
| Pub Rmks:<br>Inclusions:<br>Property Listed By: | Slide into the AIRBNB market with ease in this fully furnished, turnkey 1 bed + den south facing unit at 6th And Tenth. Currently running an average of 92% occupancy, this condo has over \$13,000 invested in furnishings + accessories and is completely licensed, set up and ready to go with existing bookings! What makes this unit even more impressive are the 10 foot ceilings, clean lines, modern designs, wall to wall windows + industrial loft-like concrete finishings. The kitchen pops with high gloss cabinetry combined with quartz countertops + stainless steel steel appliances. A flexible den area allows you to sleep more guests which equates to increased demand and higher rates. The main bedroom is highlighted with the concrete feature wall and endless views. Your visitors will love stepping out to the extended sun soaked patio to take in views of the city + mountains. The unit also comes with in-suite laundry + an underground parking stall. Enjoy the ability to advertise for the amazing onsite amenities: fitness room, owner's lounge + outdoor pool deck along with executive concierge, loading dock, bike storage, exterior water features + brand new Italian eatery within the complex. Showcasing a WalkScore of 97, this is one of the most enviable locations in the city as you are close proximity to fine restaurants, beer halls, cocktail bars, coffee shops, boutique shopping, grocery stores, c-train line and downtown office core. Inquire about the monthly financials and how to make this your next secure investment! Unit comes FULLY FURNISHED CIR Realty |