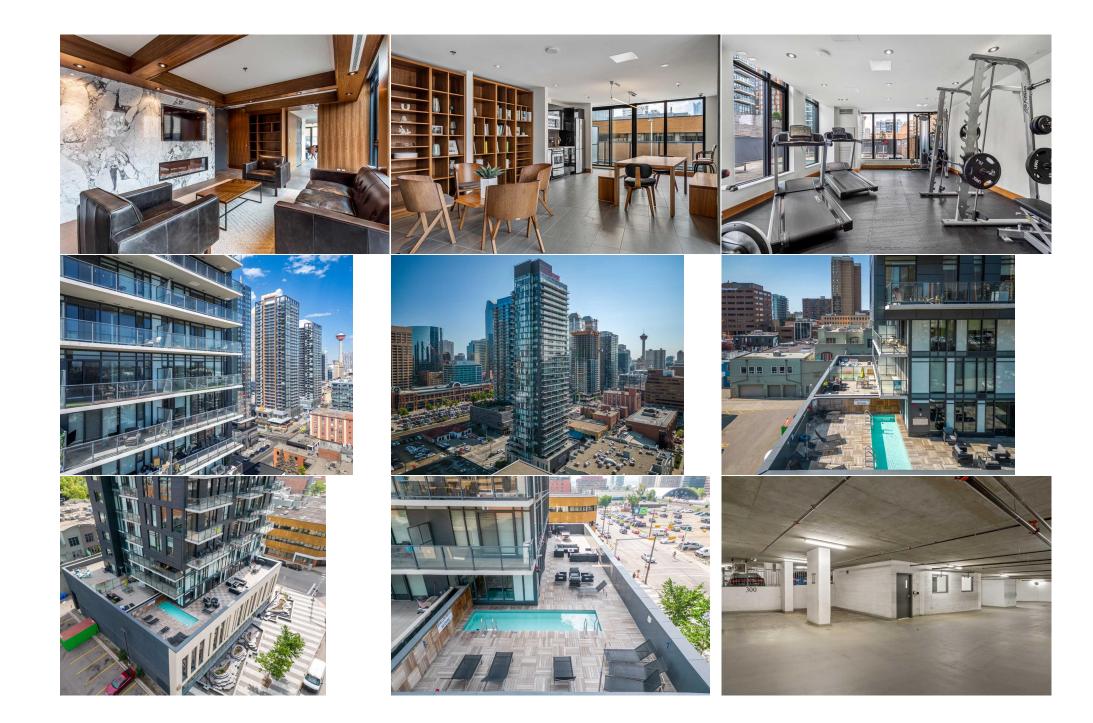

|                                                 | Monthly                                                                                                                                                                                                                                                                                                                                                                                                                                                                                                                                                                                                                                                                                                                                                                                                                                                                                                                                                                                                                                                                                                                                                                                                                                                                                                                                                                                                                                                                                                                                                                                                                              |
|-------------------------------------------------|--------------------------------------------------------------------------------------------------------------------------------------------------------------------------------------------------------------------------------------------------------------------------------------------------------------------------------------------------------------------------------------------------------------------------------------------------------------------------------------------------------------------------------------------------------------------------------------------------------------------------------------------------------------------------------------------------------------------------------------------------------------------------------------------------------------------------------------------------------------------------------------------------------------------------------------------------------------------------------------------------------------------------------------------------------------------------------------------------------------------------------------------------------------------------------------------------------------------------------------------------------------------------------------------------------------------------------------------------------------------------------------------------------------------------------------------------------------------------------------------------------------------------------------------------------------------------------------------------------------------------------------|
| Legal Desc:                                     | 1711022<br>Remarks                                                                                                                                                                                                                                                                                                                                                                                                                                                                                                                                                                                                                                                                                                                                                                                                                                                                                                                                                                                                                                                                                                                                                                                                                                                                                                                                                                                                                                                                                                                                                                                                                   |
| Pub Rmks:<br>Inclusions:<br>Property Listed By: | Slide into the AIRBNB market with ease in this fully furnished, turnkey 1 bed + den south facing unit at 6th And Tenth. Currently running an average of 92% occupancy, this condo has over \$13,000 invested in furnishings + accessories and is completely licensed, set up and ready to go with existing bookings! What makes this unit even more impressive are the 10 foot ceilings, clean lines, modern designs, wall to wall windows + industrial loft-like concrete finishings. The kitchen pops with high gloss cabinetry combined with quartz countertops + stainless steel steel appliances. A flexible den area allows you to sleep more guests which equates to increased demand and higher rates. The main bedroom is highlighted with the concrete feature wall and endless views. Your visitors will love stepping out to the extended sun soaked patio to take in views of the city + mountains. The unit also comes with in-suite laundry + an underground parking stall. Enjoy the ability to advertise for the amazing onsite amenities: fitness room, owner's lounge + outdoor pool deck along with executive concierge, loading dock, bike storage, exterior water features + brand new Italian eatery within the complex. Showcasing a WalkScore of 97, this is one of the most enviable locations in the city as you are close proximity to fine restaurants, beer halls, cocktail bars, coffee shops, boutique shopping, grocery stores, c-train line and downtown office core. Inquire about the monthly financials and how to make this your next secure investment! Unit comes FULLY FURNISHED CIR Realty |