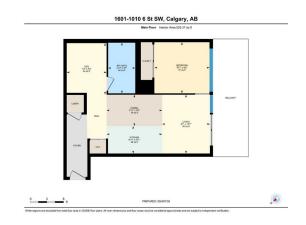

Utilities and Features

| Roof:<br>Heating:<br>Sewer:<br>Ext Feat: | Forced Air<br>Balcony,BBQ gas line |                                                                                                                                                | Concrete,Metal Frame<br>Flooring: | Construction:<br>Concrete,Metal Frame<br>Flooring:<br>Laminate,Tile<br>Water Source: |              |  |  |  |  |
|------------------------------------------|------------------------------------|------------------------------------------------------------------------------------------------------------------------------------------------|-----------------------------------|--------------------------------------------------------------------------------------|--------------|--|--|--|--|
| EXL Feat:                                | Balcony, BBQ gas line              |                                                                                                                                                | •                                 |                                                                                      |              |  |  |  |  |
|                                          | Fnd/Bsmt:                          |                                                                                                                                                |                                   |                                                                                      |              |  |  |  |  |
| Kitchen Appl:<br>Int Feat:<br>Utilities: | •                                  | Dishwasher,Dryer,Electric Oven,Gas Cooktop,Microwave,Range Hood,Refrigerator,Washer,Window Coverings<br>Open Floorplan,Quartz Counters,Storage |                                   |                                                                                      |              |  |  |  |  |
|                                          | Room Information                   |                                                                                                                                                |                                   |                                                                                      |              |  |  |  |  |
| Room                                     | Level                              | Dimensions                                                                                                                                     | <u>Room</u>                       | Level                                                                                | Dimensions   |  |  |  |  |
| Living Room                              | Main                               | 10`7" x 8`7"                                                                                                                                   | Dining Room                       | Main                                                                                 | 9`11" x 5`8" |  |  |  |  |
| Kitchen                                  | Main                               | 9`11" x 4`11"                                                                                                                                  | Den                               | Main                                                                                 | 9`3" x 7`2"  |  |  |  |  |
| Bedroom                                  | Main                               | 91`0" x 9`2"                                                                                                                                   | 4pc Bathroom                      | Main                                                                                 | 9`1" x 4`10" |  |  |  |  |
|                                          |                                    |                                                                                                                                                | Legal/Tax/Financial               |                                                                                      |              |  |  |  |  |
| Condo Fee:                               |                                    | Title:                                                                                                                                         |                                   | Zoning:                                                                              |              |  |  |  |  |
| \$547                                    |                                    | Fee Simple                                                                                                                                     |                                   | DC                                                                                   |              |  |  |  |  |
|                                          |                                    | Fee Freq:                                                                                                                                      |                                   |                                                                                      |              |  |  |  |  |