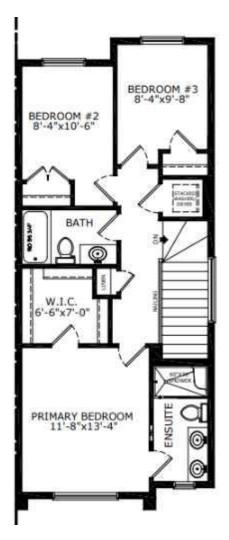

Utilities and Features

| Roof:          | Asphalt Shingle                                                                           |                                                                                                                      | Construction:             | Stone,Vinyl Siding,Wood Frame<br>Flooring:<br>Carpet,Vinyl Plank<br>Water Source: |               |  |  |  |  |  |
|----------------|-------------------------------------------------------------------------------------------|----------------------------------------------------------------------------------------------------------------------|---------------------------|-----------------------------------------------------------------------------------|---------------|--|--|--|--|--|
| Heating:       | Forced Air,Natural Gas                                                                    |                                                                                                                      |                           |                                                                                   |               |  |  |  |  |  |
| Sewer:         | · · · · · · · · · · · · · · · · · · ·                                                     |                                                                                                                      |                           |                                                                                   |               |  |  |  |  |  |
| Ext Feat:      | None                                                                                      |                                                                                                                      | 5                         |                                                                                   |               |  |  |  |  |  |
|                |                                                                                           |                                                                                                                      | • • •                     |                                                                                   |               |  |  |  |  |  |
|                |                                                                                           |                                                                                                                      | Fnd/Bsmt:                 |                                                                                   |               |  |  |  |  |  |
|                | Poured Concrete                                                                           |                                                                                                                      |                           |                                                                                   |               |  |  |  |  |  |
| Kitchen Appl:  | Dishwasher,Electric Range,Microwave,Microwave Hood Fan,Refrigerator,Tankless Water Heater |                                                                                                                      |                           |                                                                                   |               |  |  |  |  |  |
| Int Feat:      |                                                                                           | Double Vanity,Kitchen Island,Open Floorplan,Pantry,Separate Entrance,Smart Home,Tankless Hot Water,Walk-In Closet(s) |                           |                                                                                   |               |  |  |  |  |  |
| Utilities:     |                                                                                           |                                                                                                                      |                           |                                                                                   |               |  |  |  |  |  |
|                | Room Information                                                                          |                                                                                                                      |                           |                                                                                   |               |  |  |  |  |  |
| Room           | Level                                                                                     | Dimensions                                                                                                           | Room                      | Level                                                                             | Dimensions    |  |  |  |  |  |
| 2pc Bathroom   |                                                                                           |                                                                                                                      | 4pc Bathroom              | Upper                                                                             |               |  |  |  |  |  |
| 4pc Ensuite ba |                                                                                           |                                                                                                                      | Dining Room<br>Great Room | Main<br>Main                                                                      | 15`3" x 10`8" |  |  |  |  |  |
| Kitchen        | Main                                                                                      | 14`4" x 12`4"                                                                                                        |                           |                                                                                   | 13`0" x 11`6" |  |  |  |  |  |
| Bedroom - Prin | mary Upper                                                                                | 13`4" x 11`8"                                                                                                        | Bedroom                   | Upper                                                                             | 10`6" x 8`4"  |  |  |  |  |  |
| Bedroom        | Upper                                                                                     | 9`8" x 8`4"                                                                                                          |                           |                                                                                   |               |  |  |  |  |  |
|                |                                                                                           |                                                                                                                      | Legal/Tax/Financial       |                                                                                   |               |  |  |  |  |  |
| <br>Title:     |                                                                                           | Zoning:                                                                                                              |                           |                                                                                   |               |  |  |  |  |  |

| Fee Simple          | тво                                                                                                                                                                                                                                                                                                                                                                                                                                                                                                                                                                                                                                                                                                                           |  |  |  |
|---------------------|-------------------------------------------------------------------------------------------------------------------------------------------------------------------------------------------------------------------------------------------------------------------------------------------------------------------------------------------------------------------------------------------------------------------------------------------------------------------------------------------------------------------------------------------------------------------------------------------------------------------------------------------------------------------------------------------------------------------------------|--|--|--|
| Legal Desc:         | 2410580                                                                                                                                                                                                                                                                                                                                                                                                                                                                                                                                                                                                                                                                                                                       |  |  |  |
|                     | Remarks                                                                                                                                                                                                                                                                                                                                                                                                                                                                                                                                                                                                                                                                                                                       |  |  |  |
| Pub Rmks:           | Introducing the Linden, a beautifully crafted home with modern features throughout! The kitchen boasts stainless-steel appliances, a dishwasher in the island, and<br>a stylish tile backsplash. Enjoy the convenience of 9' basement ceilings, a side entrance and rough ins for potential future development. The rear 11'x11' deck<br>comes with a BBQ gas line rough-in and a privacy wall between duplexes. Inside, you'll find LVP flooring throughout the main floor and wet areas. The 4-piece<br>ensuite offers dual sinks and a walk-in shower. Paint-grade railing with iron spindles and the electric fireplace in the great room enhances the aesthetic. Perfect fo<br>modern living! Photos are representative. |  |  |  |
| Inclusions:         | Ν/Α                                                                                                                                                                                                                                                                                                                                                                                                                                                                                                                                                                                                                                                                                                                           |  |  |  |
| Property Listed By: | Bode Platform Inc.                                                                                                                                                                                                                                                                                                                                                                                                                                                                                                                                                                                                                                                                                                            |  |  |  |