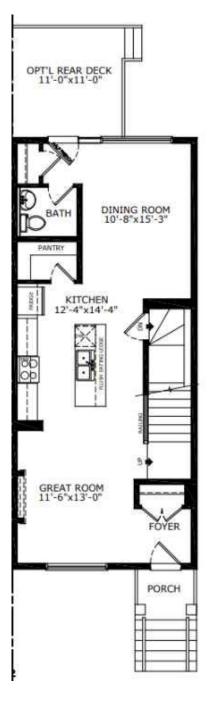

Utilities and Features

| Roof:          | Asphalt Shingle                                                                           |                                                                                                                      | Construction:             | Stone,Vinyl Siding,Wood Frame<br>Flooring:<br>Carpet,Vinyl Plank<br>Water Source: |               |  |  |  |  |  |
|----------------|-------------------------------------------------------------------------------------------|----------------------------------------------------------------------------------------------------------------------|---------------------------|-----------------------------------------------------------------------------------|---------------|--|--|--|--|--|
| Heating:       | Forced Air,Natural Gas                                                                    |                                                                                                                      |                           |                                                                                   |               |  |  |  |  |  |
| Sewer:         | · · · · · · · · · · · · · · · · · · ·                                                     |                                                                                                                      |                           |                                                                                   |               |  |  |  |  |  |
| Ext Feat:      | None                                                                                      |                                                                                                                      | 5                         |                                                                                   |               |  |  |  |  |  |
|                |                                                                                           |                                                                                                                      | • • •                     |                                                                                   |               |  |  |  |  |  |
|                |                                                                                           |                                                                                                                      | Fnd/Bsmt:                 |                                                                                   |               |  |  |  |  |  |
|                | Poured Concrete                                                                           |                                                                                                                      |                           |                                                                                   |               |  |  |  |  |  |
| Kitchen Appl:  | Dishwasher,Electric Range,Microwave,Microwave Hood Fan,Refrigerator,Tankless Water Heater |                                                                                                                      |                           |                                                                                   |               |  |  |  |  |  |
| Int Feat:      |                                                                                           | Double Vanity,Kitchen Island,Open Floorplan,Pantry,Separate Entrance,Smart Home,Tankless Hot Water,Walk-In Closet(s) |                           |                                                                                   |               |  |  |  |  |  |
| Utilities:     |                                                                                           |                                                                                                                      |                           |                                                                                   |               |  |  |  |  |  |
|                | Room Information                                                                          |                                                                                                                      |                           |                                                                                   |               |  |  |  |  |  |
| Room           | Level                                                                                     | Dimensions                                                                                                           | Room                      | Level                                                                             | Dimensions    |  |  |  |  |  |
| 2pc Bathroom   |                                                                                           |                                                                                                                      | 4pc Bathroom              | Upper                                                                             |               |  |  |  |  |  |
| 4pc Ensuite ba |                                                                                           |                                                                                                                      | Dining Room<br>Great Room | Main<br>Main                                                                      | 15`3" x 10`8" |  |  |  |  |  |
| Kitchen        | Main                                                                                      | 14`4" x 12`4"                                                                                                        |                           |                                                                                   | 13`0" x 11`6" |  |  |  |  |  |
| Bedroom - Prin | mary Upper                                                                                | 13`4" x 11`8"                                                                                                        | Bedroom                   | Upper                                                                             | 10`6" x 8`4"  |  |  |  |  |  |
| Bedroom        | Upper                                                                                     | 9`8" x 8`4"                                                                                                          |                           |                                                                                   |               |  |  |  |  |  |
|                |                                                                                           |                                                                                                                      | Legal/Tax/Financial       |                                                                                   |               |  |  |  |  |  |
| <br>Title:     |                                                                                           | Zoning:                                                                                                              |                           |                                                                                   |               |  |  |  |  |  |

| Fee Simple          | тво                                                                                                                                                                                                                                                                                                                                                                                                                                                                                                                                                                                                                                                                                                                           |  |  |  |
|---------------------|-------------------------------------------------------------------------------------------------------------------------------------------------------------------------------------------------------------------------------------------------------------------------------------------------------------------------------------------------------------------------------------------------------------------------------------------------------------------------------------------------------------------------------------------------------------------------------------------------------------------------------------------------------------------------------------------------------------------------------|--|--|--|
| Legal Desc:         | 2410580                                                                                                                                                                                                                                                                                                                                                                                                                                                                                                                                                                                                                                                                                                                       |  |  |  |
|                     | Remarks                                                                                                                                                                                                                                                                                                                                                                                                                                                                                                                                                                                                                                                                                                                       |  |  |  |
| Pub Rmks:           | Introducing the Linden, a beautifully crafted home with modern features throughout! The kitchen boasts stainless-steel appliances, a dishwasher in the island, and<br>a stylish tile backsplash. Enjoy the convenience of 9' basement ceilings, a side entrance and rough ins for potential future development. The rear 11'x11' deck<br>comes with a BBQ gas line rough-in and a privacy wall between duplexes. Inside, you'll find LVP flooring throughout the main floor and wet areas. The 4-piece<br>ensuite offers dual sinks and a walk-in shower. Paint-grade railing with iron spindles and the electric fireplace in the great room enhances the aesthetic. Perfect fo<br>modern living! Photos are representative. |  |  |  |
| Inclusions:         | Ν/Α                                                                                                                                                                                                                                                                                                                                                                                                                                                                                                                                                                                                                                                                                                                           |  |  |  |
| Property Listed By: | Bode Platform Inc.                                                                                                                                                                                                                                                                                                                                                                                                                                                                                                                                                                                                                                                                                                            |  |  |  |