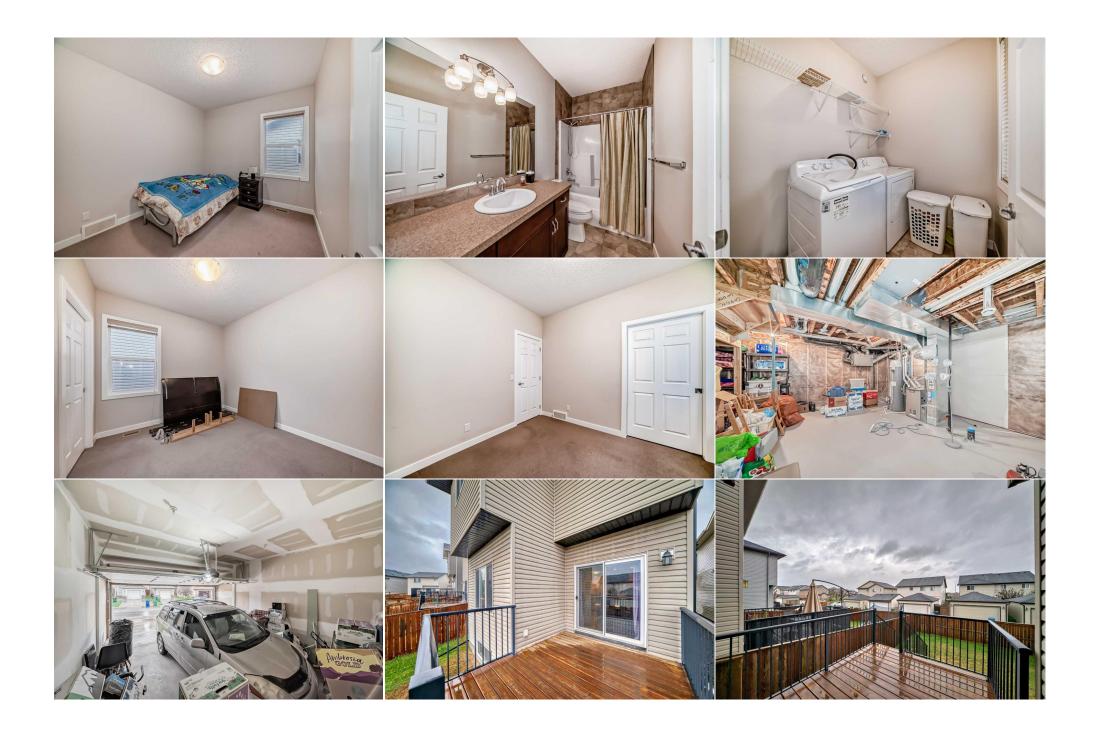

## **Room Information**

| Room           | <u>Level</u>                                                                                                                                                                       | <u>Dimensions</u>                                                                                                                                                                                                                                                      | <u>Room</u>                                                                                                                                                                                                                                                | <u>Level</u>                                                                                                                                                                                        | <u>Dimensions</u>                                                                                                                                                                                                                                                                                                               |
|----------------|------------------------------------------------------------------------------------------------------------------------------------------------------------------------------------|------------------------------------------------------------------------------------------------------------------------------------------------------------------------------------------------------------------------------------------------------------------------|------------------------------------------------------------------------------------------------------------------------------------------------------------------------------------------------------------------------------------------------------------|-----------------------------------------------------------------------------------------------------------------------------------------------------------------------------------------------------|---------------------------------------------------------------------------------------------------------------------------------------------------------------------------------------------------------------------------------------------------------------------------------------------------------------------------------|
| Living Room    | Main                                                                                                                                                                               | 17`7" x 11`9"                                                                                                                                                                                                                                                          | Dining Room                                                                                                                                                                                                                                                | Main                                                                                                                                                                                                | 9`3" x 10`7"                                                                                                                                                                                                                                                                                                                    |
| Balcony        | Main                                                                                                                                                                               | 9`0" x 9`9"                                                                                                                                                                                                                                                            | Kitchen                                                                                                                                                                                                                                                    | Main                                                                                                                                                                                                | 9`4" x 11`10"                                                                                                                                                                                                                                                                                                                   |
| Pantry         | Main                                                                                                                                                                               | 3`8" x 4`8"                                                                                                                                                                                                                                                            | Nook                                                                                                                                                                                                                                                       | Main                                                                                                                                                                                                | 2`2" x 5`7"                                                                                                                                                                                                                                                                                                                     |
| Entrance       | Main                                                                                                                                                                               | 4`2" x 4`7"                                                                                                                                                                                                                                                            | Mud Room                                                                                                                                                                                                                                                   | Main                                                                                                                                                                                                | 4`7" x 6`1"                                                                                                                                                                                                                                                                                                                     |
| Storage        | Main                                                                                                                                                                               | 5`2" x 4`11"                                                                                                                                                                                                                                                           | 2pc Bathroom                                                                                                                                                                                                                                               | Main                                                                                                                                                                                                | 4`8" x 4`11"                                                                                                                                                                                                                                                                                                                    |
| Bedroom        | Upper                                                                                                                                                                              | 10`7" x 9`10"                                                                                                                                                                                                                                                          | Laundry                                                                                                                                                                                                                                                    | Upper                                                                                                                                                                                               | 6`4" x 5`11"                                                                                                                                                                                                                                                                                                                    |
| 4pc Bathroom   | Upper                                                                                                                                                                              | 4`11" x 9`8"                                                                                                                                                                                                                                                           | Family Room                                                                                                                                                                                                                                                | Upper                                                                                                                                                                                               | 12`3" x 16`9"                                                                                                                                                                                                                                                                                                                   |
| Bedroom        | Upper                                                                                                                                                                              | 10`7" x 10`0"                                                                                                                                                                                                                                                          | Bedroom - Primary                                                                                                                                                                                                                                          | Upper                                                                                                                                                                                               | 14`3" x 11`10"                                                                                                                                                                                                                                                                                                                  |
| Walk-In Closet | Upper                                                                                                                                                                              | 6`4" x 5`1"                                                                                                                                                                                                                                                            | 4pc Ensuite bath                                                                                                                                                                                                                                           | Upper                                                                                                                                                                                               | 8`10" x 9`3"                                                                                                                                                                                                                                                                                                                    |
| Storage        | Basement                                                                                                                                                                           | 19`11" x 35`0"                                                                                                                                                                                                                                                         | •                                                                                                                                                                                                                                                          | • •                                                                                                                                                                                                 |                                                                                                                                                                                                                                                                                                                                 |
| -              |                                                                                                                                                                                    |                                                                                                                                                                                                                                                                        | Legal/Tax/Financial                                                                                                                                                                                                                                        |                                                                                                                                                                                                     |                                                                                                                                                                                                                                                                                                                                 |
| <br>Title:     |                                                                                                                                                                                    | Zoning:                                                                                                                                                                                                                                                                |                                                                                                                                                                                                                                                            |                                                                                                                                                                                                     |                                                                                                                                                                                                                                                                                                                                 |
| Fee Simple     |                                                                                                                                                                                    | R-G                                                                                                                                                                                                                                                                    |                                                                                                                                                                                                                                                            |                                                                                                                                                                                                     |                                                                                                                                                                                                                                                                                                                                 |
| Legal Desc:    | 1113400                                                                                                                                                                            |                                                                                                                                                                                                                                                                        |                                                                                                                                                                                                                                                            |                                                                                                                                                                                                     |                                                                                                                                                                                                                                                                                                                                 |
|                |                                                                                                                                                                                    |                                                                                                                                                                                                                                                                        | Remarks                                                                                                                                                                                                                                                    |                                                                                                                                                                                                     |                                                                                                                                                                                                                                                                                                                                 |
| Pub Rmks:      | Nestled in the sought-after community of Panorama Hills, this beautifully maintained two-storey home has been recently upgraded with a NEW ROOF, SIDINGS, ar                       |                                                                                                                                                                                                                                                                        |                                                                                                                                                                                                                                                            |                                                                                                                                                                                                     |                                                                                                                                                                                                                                                                                                                                 |
|                |                                                                                                                                                                                    | -                                                                                                                                                                                                                                                                      | •                                                                                                                                                                                                                                                          | -                                                                                                                                                                                                   | • • •                                                                                                                                                                                                                                                                                                                           |
|                | GARAGE DOOR in 2025                                                                                                                                                                | . Step inside and discover a brigh                                                                                                                                                                                                                                     | t, open-concept layout of the main f                                                                                                                                                                                                                       | floor featuring 9-foot ceili                                                                                                                                                                        | ngs, hardwood flooring, and a corner gas                                                                                                                                                                                                                                                                                        |
|                | GARAGE DOOR in 2025<br>fireplace with an elega<br>cabinetry storage spac                                                                                                           | <ul> <li>Step inside and discover a bright<br/>ant mantle. The heart of the home</li> <li>The kitchen connects to the spear</li> </ul>                                                                                                                                 | t, open-concept layout of the main t<br>is a contemporary kitchen complete<br>acious living room and bright dining                                                                                                                                         | floor featuring 9-foot ceili<br>e with granite countertops<br>g area that opens to a sun                                                                                                            | ngs, hardwood flooring, and a corner gas<br>, stainless steel appliances, and plenty of<br>ny deck- perfect for entertaining. Upstairs,                                                                                                                                                                                         |
|                | GARAGE DOOR in 2025<br>fireplace with an elega<br>cabinetry storage spac<br>you'll find three invitir                                                                              | <ul> <li>Step inside and discover a bright<br/>int mantle. The heart of the home<br/>ce. The kitchen connects to the sping<br/>ing bedrooms, including a generous</li> </ul>                                                                                           | t, open-concept layout of the main this a contemporary kitchen complete acious living room and bright dining sprimary suite with a walk-in closet                                                                                                          | floor featuring 9-foot ceili<br>e with granite countertops<br>g area that opens to a sun<br>t and a 4-piece ensuite fea                                                                             | ngs, hardwood flooring, and a corner gas<br>s, stainless steel appliances, and plenty of<br>ny deck- perfect for entertaining. Upstairs,<br>turing a separate tub and shower. A bonus                                                                                                                                           |
|                | GARAGE DOOR in 2025<br>fireplace with an elega<br>cabinetry storage spac<br>you'll find three inviting<br>room provides the per                                                    | <ul> <li>Step inside and discover a brigh<br/>int mantle. The heart of the home</li> <li>The kitchen connects to the sping bedrooms, including a generous</li> <li>fect spot for a theatre room which</li> </ul>                                                       | t, open-concept layout of the main the istance of the main the completo acious living room and bright dining sprimary suite with a walk-in closeth is great for entertainment and rela                                                                     | floor featuring 9-foot ceiling with granite countertops garea that opens to a sung tand a 4-piece ensuite feats at the counter feats and a 4-piece ensuite feats at the convenient seco             | ngs, hardwood flooring, and a corner gas<br>s, stainless steel appliances, and plenty of<br>ny deck- perfect for entertaining. Upstairs,<br>turing a separate tub and shower. A bonus<br>nd-floor laundry room (newer washing                                                                                                   |
|                | GARAGE DOOR in 2025<br>fireplace with an elega<br>cabinetry storage spac<br>you'll find three inviting<br>room provides the per<br>machine) adds to the l                          | s. Step inside and discover a brigh<br>int mantle. The heart of the home<br>ie. The kitchen connects to the spans<br>in bedrooms, including a generous<br>fect spot for a theatre room which<br>home's overall functionality. The uniteral process.                    | t, open-concept layout of the main f<br>is a contemporary kitchen complete<br>acious living room and bright dining<br>s primary suite with a walk-in closet<br>is great for entertainment and rela<br>infinished basement offers endless                   | floor featuring 9-foot ceiling with granite countertops garea that opens to a sung tand a 4-piece ensuite feat a convenient secon potential for customization.                                      | ngs, hardwood flooring, and a corner gas<br>i, stainless steel appliances, and plenty of<br>ny deck- perfect for entertaining. Upstairs,<br>turing a separate tub and shower. A bonus<br>nd-floor laundry room (newer washing<br>n to suit your lifestyle needs. A double front-                                                |
|                | GARAGE DOOR in 2025<br>fireplace with an elega<br>cabinetry storage spac<br>you'll find three inviting<br>room provides the per<br>machine) adds to the l<br>attached garage provi | i. Step inside and discover a brigh<br>int mantle. The heart of the home<br>ie. The kitchen connects to the sp<br>ing bedrooms, including a generous<br>fect spot for a theatre room which<br>nome's overall functionality. The u<br>des ample parking and storage. Si | t, open-concept layout of the main of is a contemporary kitchen completo acious living room and bright dining primary suite with a walk-in closeto is great for entertainment and relainfinished basement offers endless tuated near playgrounds, shopping | floor featuring 9-foot ceiling with granite countertops grane to a sun that opens to a sun that and a 4-piece ensuite feat a convenient secon potential for customization, restaurants, and with ea | ngs, hardwood flooring, and a corner gas<br>i, stainless steel appliances, and plenty of<br>my deck- perfect for entertaining. Upstairs,<br>turing a separate tub and shower. A bonus<br>ind-floor laundry room (newer washing<br>in to suit your lifestyle needs. A double front-<br>sy access to major roads, this home truly |
|                | GARAGE DOOR in 2025<br>fireplace with an elega<br>cabinetry storage spac<br>you'll find three inviting<br>room provides the per<br>machine) adds to the l<br>attached garage provi | i. Step inside and discover a brigh<br>int mantle. The heart of the home<br>ie. The kitchen connects to the sp<br>ing bedrooms, including a generous<br>fect spot for a theatre room which<br>nome's overall functionality. The u<br>des ample parking and storage. Si | t, open-concept layout of the main of is a contemporary kitchen completo acious living room and bright dining primary suite with a walk-in closeto is great for entertainment and relainfinished basement offers endless tuated near playgrounds, shopping | floor featuring 9-foot ceiling with granite countertops grane to a sun that opens to a sun that and a 4-piece ensuite feat a convenient secon potential for customization, restaurants, and with ea | ngs, hardwood flooring, and a corner gas<br>i, stainless steel appliances, and plenty of<br>ny deck- perfect for entertaining. Upstairs,<br>turing a separate tub and shower. A bonus<br>nd-floor laundry room (newer washing<br>n to suit your lifestyle needs. A double front-                                                |
| Inclusions:    | GARAGE DOOR in 2025<br>fireplace with an elega<br>cabinetry storage spac<br>you'll find three inviting<br>room provides the per<br>machine) adds to the l<br>attached garage provi | i. Step inside and discover a brigh<br>int mantle. The heart of the home<br>ie. The kitchen connects to the sp<br>ing bedrooms, including a generous<br>fect spot for a theatre room which<br>nome's overall functionality. The u<br>des ample parking and storage. Si | t, open-concept layout of the main of is a contemporary kitchen completo acious living room and bright dining primary suite with a walk-in closeto is great for entertainment and relainfinished basement offers endless tuated near playgrounds, shopping | floor featuring 9-foot ceiling with granite countertops grane to a sun that opens to a sun that and a 4-piece ensuite feat a convenient secon potential for customization, restaurants, and with ea | ngs, hardwood flooring, and a corner gas<br>i, stainless steel appliances, and plenty of<br>my deck- perfect for entertaining. Upstairs,<br>turing a separate tub and shower. A bonus<br>ind-floor laundry room (newer washing<br>in to suit your lifestyle needs. A double front-<br>sy access to major roads, this home truly |