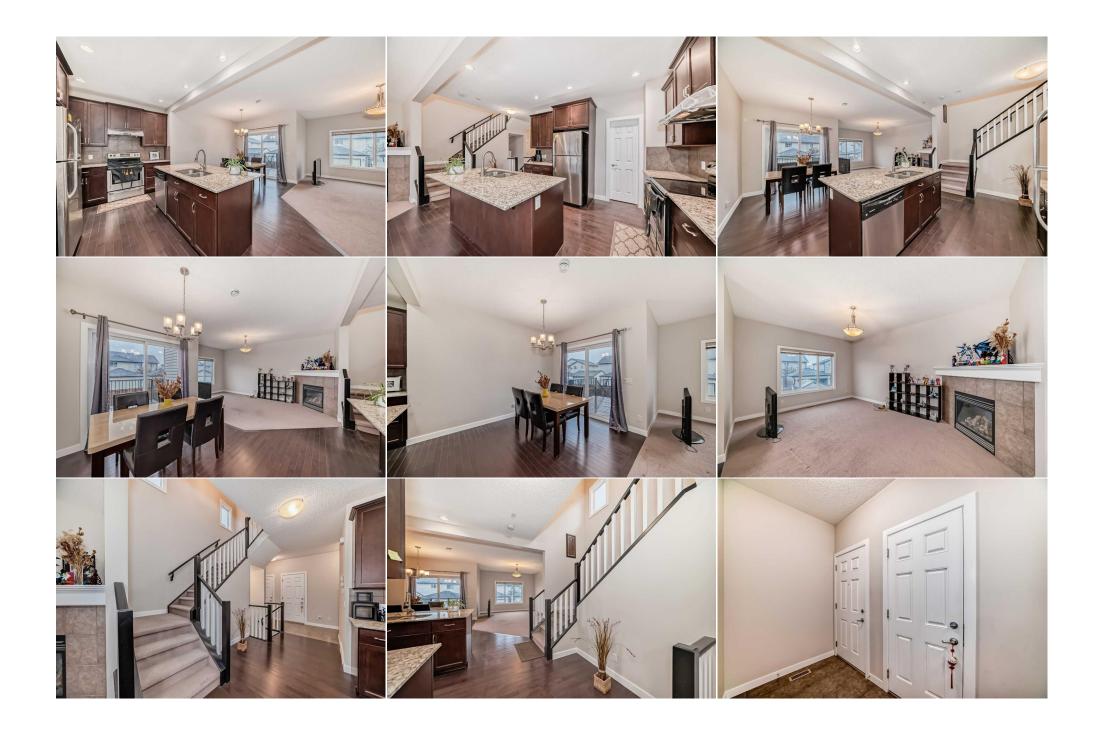

## **Room Information**

| Room           | <u>Level</u>                                                                                                                                                                       | <u>Dimensions</u>                                                                                                                                                                                                                                                      | <u>Room</u>                                                                                                                                                                                                                                                | <u>Level</u>                                                                                                                                                                                        | <u>Dimensions</u>                                                                                                                                                                                                                                                                                                               |
|----------------|------------------------------------------------------------------------------------------------------------------------------------------------------------------------------------|------------------------------------------------------------------------------------------------------------------------------------------------------------------------------------------------------------------------------------------------------------------------|------------------------------------------------------------------------------------------------------------------------------------------------------------------------------------------------------------------------------------------------------------|-----------------------------------------------------------------------------------------------------------------------------------------------------------------------------------------------------|---------------------------------------------------------------------------------------------------------------------------------------------------------------------------------------------------------------------------------------------------------------------------------------------------------------------------------|
| Living Room    | Main                                                                                                                                                                               | 17`7" x 11`9"                                                                                                                                                                                                                                                          | Dining Room                                                                                                                                                                                                                                                | Main                                                                                                                                                                                                | 9`3" x 10`7"                                                                                                                                                                                                                                                                                                                    |
| Balcony        | Main                                                                                                                                                                               | 9`0" x 9`9"                                                                                                                                                                                                                                                            | Kitchen                                                                                                                                                                                                                                                    | Main                                                                                                                                                                                                | 9`4" x 11`10"                                                                                                                                                                                                                                                                                                                   |
| Pantry         | Main                                                                                                                                                                               | 3`8" x 4`8"                                                                                                                                                                                                                                                            | Nook                                                                                                                                                                                                                                                       | Main                                                                                                                                                                                                | 2`2" x 5`7"                                                                                                                                                                                                                                                                                                                     |
| Entrance       | Main                                                                                                                                                                               | 4`2" x 4`7"                                                                                                                                                                                                                                                            | Mud Room                                                                                                                                                                                                                                                   | Main                                                                                                                                                                                                | 4`7" x 6`1"                                                                                                                                                                                                                                                                                                                     |
| Storage        | Main                                                                                                                                                                               | 5`2" x 4`11"                                                                                                                                                                                                                                                           | 2pc Bathroom                                                                                                                                                                                                                                               | Main                                                                                                                                                                                                | 4`8" x 4`11"                                                                                                                                                                                                                                                                                                                    |
| Bedroom        | Upper                                                                                                                                                                              | 10`7" x 9`10"                                                                                                                                                                                                                                                          | Laundry                                                                                                                                                                                                                                                    | Upper                                                                                                                                                                                               | 6`4" x 5`11"                                                                                                                                                                                                                                                                                                                    |
| 4pc Bathroom   | Upper                                                                                                                                                                              | 4`11" x 9`8"                                                                                                                                                                                                                                                           | Family Room                                                                                                                                                                                                                                                | Upper                                                                                                                                                                                               | 12`3" x 16`9"                                                                                                                                                                                                                                                                                                                   |
| Bedroom        | Upper                                                                                                                                                                              | 10`7" x 10`0"                                                                                                                                                                                                                                                          | Bedroom - Primary                                                                                                                                                                                                                                          | Upper                                                                                                                                                                                               | 14`3" x 11`10"                                                                                                                                                                                                                                                                                                                  |
| Walk-In Closet | Upper                                                                                                                                                                              | 6`4" x 5`1"                                                                                                                                                                                                                                                            | 4pc Ensuite bath                                                                                                                                                                                                                                           | Upper                                                                                                                                                                                               | 8`10" x 9`3"                                                                                                                                                                                                                                                                                                                    |
| Storage        | Basement                                                                                                                                                                           | 19`11" x 35`0"                                                                                                                                                                                                                                                         | •                                                                                                                                                                                                                                                          | • •                                                                                                                                                                                                 |                                                                                                                                                                                                                                                                                                                                 |
| -              |                                                                                                                                                                                    |                                                                                                                                                                                                                                                                        | Legal/Tax/Financial                                                                                                                                                                                                                                        |                                                                                                                                                                                                     |                                                                                                                                                                                                                                                                                                                                 |
| <br>Title:     |                                                                                                                                                                                    | Zoning:                                                                                                                                                                                                                                                                |                                                                                                                                                                                                                                                            |                                                                                                                                                                                                     |                                                                                                                                                                                                                                                                                                                                 |
| Fee Simple     |                                                                                                                                                                                    | R-G                                                                                                                                                                                                                                                                    |                                                                                                                                                                                                                                                            |                                                                                                                                                                                                     |                                                                                                                                                                                                                                                                                                                                 |
| Legal Desc:    | 1113400                                                                                                                                                                            |                                                                                                                                                                                                                                                                        |                                                                                                                                                                                                                                                            |                                                                                                                                                                                                     |                                                                                                                                                                                                                                                                                                                                 |
|                |                                                                                                                                                                                    |                                                                                                                                                                                                                                                                        | Remarks                                                                                                                                                                                                                                                    |                                                                                                                                                                                                     |                                                                                                                                                                                                                                                                                                                                 |
| Pub Rmks:      | Nestled in the sought-after community of Panorama Hills, this beautifully maintained two-storey home has been recently upgraded with a NEW ROOF, SIDINGS, ar                       |                                                                                                                                                                                                                                                                        |                                                                                                                                                                                                                                                            |                                                                                                                                                                                                     |                                                                                                                                                                                                                                                                                                                                 |
|                |                                                                                                                                                                                    | -                                                                                                                                                                                                                                                                      | •                                                                                                                                                                                                                                                          | -                                                                                                                                                                                                   | • • •                                                                                                                                                                                                                                                                                                                           |
|                | GARAGE DOOR in 2025                                                                                                                                                                | . Step inside and discover a brigh                                                                                                                                                                                                                                     | t, open-concept layout of the main f                                                                                                                                                                                                                       | floor featuring 9-foot ceili                                                                                                                                                                        | ngs, hardwood flooring, and a corner gas                                                                                                                                                                                                                                                                                        |
|                | GARAGE DOOR in 2025<br>fireplace with an elega<br>cabinetry storage spac                                                                                                           | <ul> <li>Step inside and discover a bright<br/>ant mantle. The heart of the home</li> <li>The kitchen connects to the spear</li> </ul>                                                                                                                                 | t, open-concept layout of the main t<br>is a contemporary kitchen complete<br>acious living room and bright dining                                                                                                                                         | floor featuring 9-foot ceili<br>e with granite countertops<br>g area that opens to a sun                                                                                                            | ngs, hardwood flooring, and a corner gas<br>, stainless steel appliances, and plenty of<br>ny deck- perfect for entertaining. Upstairs,                                                                                                                                                                                         |
|                | GARAGE DOOR in 2025<br>fireplace with an elega<br>cabinetry storage spac<br>you'll find three invitir                                                                              | <ul> <li>Step inside and discover a bright<br/>int mantle. The heart of the home<br/>ce. The kitchen connects to the sping<br/>ing bedrooms, including a generous</li> </ul>                                                                                           | t, open-concept layout of the main this a contemporary kitchen complete acious living room and bright dining sprimary suite with a walk-in closet                                                                                                          | floor featuring 9-foot ceili<br>e with granite countertops<br>g area that opens to a sun<br>t and a 4-piece ensuite fea                                                                             | ngs, hardwood flooring, and a corner gas<br>s, stainless steel appliances, and plenty of<br>ny deck- perfect for entertaining. Upstairs,<br>turing a separate tub and shower. A bonus                                                                                                                                           |
|                | GARAGE DOOR in 2025<br>fireplace with an elega<br>cabinetry storage spac<br>you'll find three inviting<br>room provides the per                                                    | <ul> <li>Step inside and discover a brigh<br/>int mantle. The heart of the home</li> <li>The kitchen connects to the sping bedrooms, including a generous</li> <li>fect spot for a theatre room which</li> </ul>                                                       | t, open-concept layout of the main the istance of the main the completo acious living room and bright dining sprimary suite with a walk-in closeth is great for entertainment and rela                                                                     | floor featuring 9-foot ceiling with granite countertops garea that opens to a sung tand a 4-piece ensuite feats at the counter feats and a 4-piece ensuite feats at the convenient seco             | ngs, hardwood flooring, and a corner gas<br>s, stainless steel appliances, and plenty of<br>ny deck- perfect for entertaining. Upstairs,<br>turing a separate tub and shower. A bonus<br>nd-floor laundry room (newer washing                                                                                                   |
|                | GARAGE DOOR in 2025<br>fireplace with an elega<br>cabinetry storage spac<br>you'll find three inviting<br>room provides the per<br>machine) adds to the l                          | s. Step inside and discover a brigh<br>int mantle. The heart of the home<br>ie. The kitchen connects to the spans<br>in bedrooms, including a generous<br>fect spot for a theatre room which<br>home's overall functionality. The uniteral process.                    | t, open-concept layout of the main f<br>is a contemporary kitchen complete<br>acious living room and bright dining<br>s primary suite with a walk-in closet<br>is great for entertainment and rela<br>infinished basement offers endless                   | floor featuring 9-foot ceiling with granite countertops garea that opens to a sung tand a 4-piece ensuite feat a convenient secon potential for customization.                                      | ngs, hardwood flooring, and a corner gas<br>i, stainless steel appliances, and plenty of<br>ny deck- perfect for entertaining. Upstairs,<br>turing a separate tub and shower. A bonus<br>nd-floor laundry room (newer washing<br>n to suit your lifestyle needs. A double front-                                                |
|                | GARAGE DOOR in 2025<br>fireplace with an elega<br>cabinetry storage spac<br>you'll find three inviting<br>room provides the per<br>machine) adds to the l<br>attached garage provi | i. Step inside and discover a brigh<br>int mantle. The heart of the home<br>ie. The kitchen connects to the sp<br>ing bedrooms, including a generous<br>fect spot for a theatre room which<br>nome's overall functionality. The u<br>des ample parking and storage. Si | t, open-concept layout of the main of is a contemporary kitchen completo acious living room and bright dining primary suite with a walk-in closeto is great for entertainment and relainfinished basement offers endless tuated near playgrounds, shopping | floor featuring 9-foot ceiling with granite countertops grane to a sun that opens to a sun that and a 4-piece ensuite feat a convenient secon potential for customization, restaurants, and with ea | ngs, hardwood flooring, and a corner gas<br>i, stainless steel appliances, and plenty of<br>my deck- perfect for entertaining. Upstairs,<br>turing a separate tub and shower. A bonus<br>ind-floor laundry room (newer washing<br>in to suit your lifestyle needs. A double front-<br>sy access to major roads, this home truly |
|                | GARAGE DOOR in 2025<br>fireplace with an elega<br>cabinetry storage spac<br>you'll find three inviting<br>room provides the per<br>machine) adds to the l<br>attached garage provi | i. Step inside and discover a brigh<br>int mantle. The heart of the home<br>ie. The kitchen connects to the sp<br>ing bedrooms, including a generous<br>fect spot for a theatre room which<br>nome's overall functionality. The u<br>des ample parking and storage. Si | t, open-concept layout of the main of is a contemporary kitchen completo acious living room and bright dining primary suite with a walk-in closeto is great for entertainment and relainfinished basement offers endless tuated near playgrounds, shopping | floor featuring 9-foot ceiling with granite countertops grane to a sun that opens to a sun that and a 4-piece ensuite feat a convenient secon potential for customization, restaurants, and with ea | ngs, hardwood flooring, and a corner gas<br>i, stainless steel appliances, and plenty of<br>ny deck- perfect for entertaining. Upstairs,<br>turing a separate tub and shower. A bonus<br>nd-floor laundry room (newer washing<br>n to suit your lifestyle needs. A double front-                                                |
| Inclusions:    | GARAGE DOOR in 2025<br>fireplace with an elega<br>cabinetry storage spac<br>you'll find three inviting<br>room provides the per<br>machine) adds to the l<br>attached garage provi | i. Step inside and discover a brigh<br>int mantle. The heart of the home<br>ie. The kitchen connects to the sp<br>ing bedrooms, including a generous<br>fect spot for a theatre room which<br>nome's overall functionality. The u<br>des ample parking and storage. Si | t, open-concept layout of the main of is a contemporary kitchen completo acious living room and bright dining primary suite with a walk-in closeto is great for entertainment and relainfinished basement offers endless tuated near playgrounds, shopping | floor featuring 9-foot ceiling with granite countertops grane to a sun that opens to a sun that and a 4-piece ensuite feat a convenient secon potential for customization, restaurants, and with ea | ngs, hardwood flooring, and a corner gas<br>i, stainless steel appliances, and plenty of<br>my deck- perfect for entertaining. Upstairs,<br>turing a separate tub and shower. A bonus<br>ind-floor laundry room (newer washing<br>in to suit your lifestyle needs. A double front-<br>sy access to major roads, this home truly |