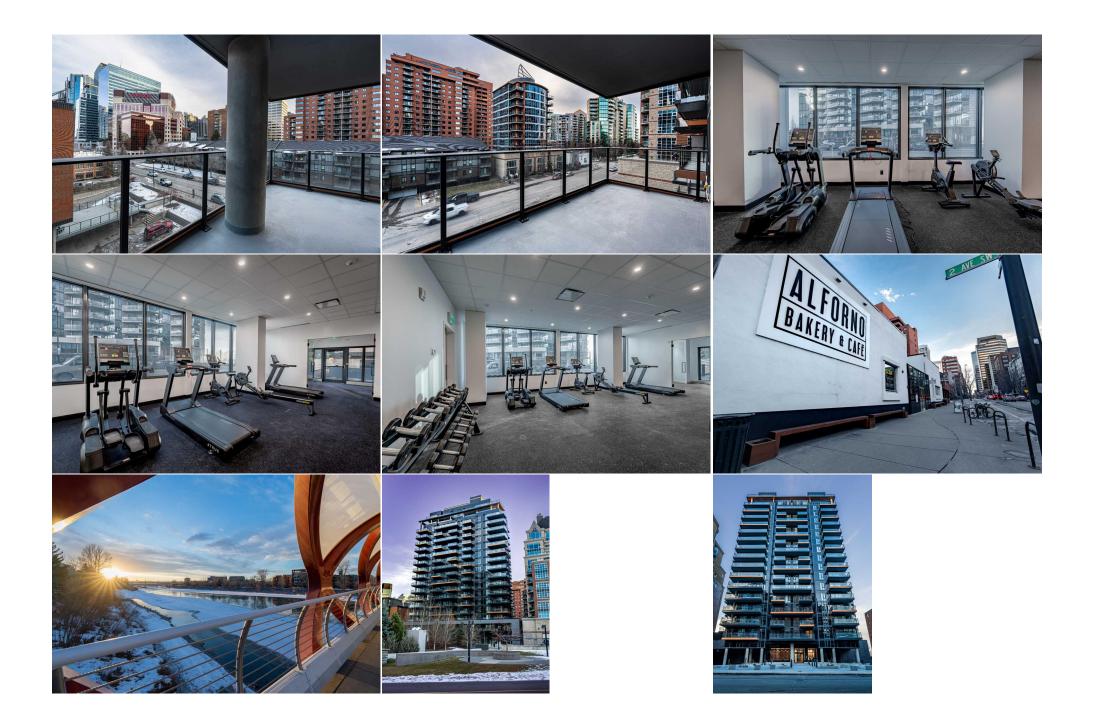

Tile,Vinyl

| <u>Room</u><br>Foyer<br>Living Room<br>Laundry<br>4pc Bathroom | <u>Level</u><br>Main<br>Main<br>Main<br>Main                                                                                                                                  | Dimensions<br>12`8" x 6`6"<br>10`7" x 9`11"<br>3`0" x 2`10"<br>7`11" x 4`11"                                                                                                                                                           | <u>Room</u><br>Kitchen<br>Den<br>Balcony<br>3pc Ensuite bath                                                                                                                                                                                                           | <u>Level</u><br>Main<br>Main<br>Main<br>Main                                                                                                                                                                         | Dimensions<br>17`3" x 7`4"<br>4`11" x 6`11"<br>17`2" x 17`6"<br>4`10" x 7`11"                                                                                                                                                                                                                                                                                                        |
|----------------------------------------------------------------|-------------------------------------------------------------------------------------------------------------------------------------------------------------------------------|----------------------------------------------------------------------------------------------------------------------------------------------------------------------------------------------------------------------------------------|------------------------------------------------------------------------------------------------------------------------------------------------------------------------------------------------------------------------------------------------------------------------|----------------------------------------------------------------------------------------------------------------------------------------------------------------------------------------------------------------------|--------------------------------------------------------------------------------------------------------------------------------------------------------------------------------------------------------------------------------------------------------------------------------------------------------------------------------------------------------------------------------------|
| Bedroom - Primary                                              | Main                                                                                                                                                                          | 16`10" x 9`3"                                                                                                                                                                                                                          | <b>Bedroom</b><br>Legal/Tax/Financial                                                                                                                                                                                                                                  | Main                                                                                                                                                                                                                 | 9`11" x 8`2"                                                                                                                                                                                                                                                                                                                                                                         |
| Condo Fee:<br><b>\$528</b>                                     |                                                                                                                                                                               | Title:<br><b>Fee Simple</b><br>Fee Freq:<br><b>Monthly</b>                                                                                                                                                                             |                                                                                                                                                                                                                                                                        | Zoning:<br><b>TBD</b>                                                                                                                                                                                                |                                                                                                                                                                                                                                                                                                                                                                                      |
| Legal Desc:                                                    | 2411886                                                                                                                                                                       |                                                                                                                                                                                                                                        | Remarks                                                                                                                                                                                                                                                                |                                                                                                                                                                                                                      |                                                                                                                                                                                                                                                                                                                                                                                      |
| Pub Rmks:<br>Inclusions:<br>Property Listed By:                | unit in the highly sou<br>ideal for a home offic<br>The chef-inspired kite<br>extends the living sp<br>amenities, including<br>professional concierg<br>to the convenience of | ght-after First and Park building. T<br>e or study. The open-concept living<br>chen is outfitted with premium Eur<br>ace outdoors, providing an excepti<br>a fully-equipped fitness center, a s<br>je service, coupled with 24-hour on | his meticulously designed residen<br>g area, enhanced by abundant natu<br>opean stainless steel appliances, c<br>onal area to enjoy the surrounding<br>ophisticated common living area, a<br>-site security, ensure a heightene<br>ed in the vibrant Eau Claire neighb | the features 2 generous be<br>ural light, provides a seam<br>offering both functionality<br>y views. Residents of First<br>and a versatile meeting ro<br>d level of service and secu<br>orhood, this residence is in | pportunity to own a brand-new 795 sqft corner<br>drooms, 2 full bathrooms, and a dedicated den,<br>less space for both relaxation and entertaining.<br>and style. The expansive L-shaped balcony<br>and Park enjoy an array of exceptional<br>om. The building's elegant lobby and<br>rity. Heated underground parking further adds<br>deally located near premier dining, shopping, |