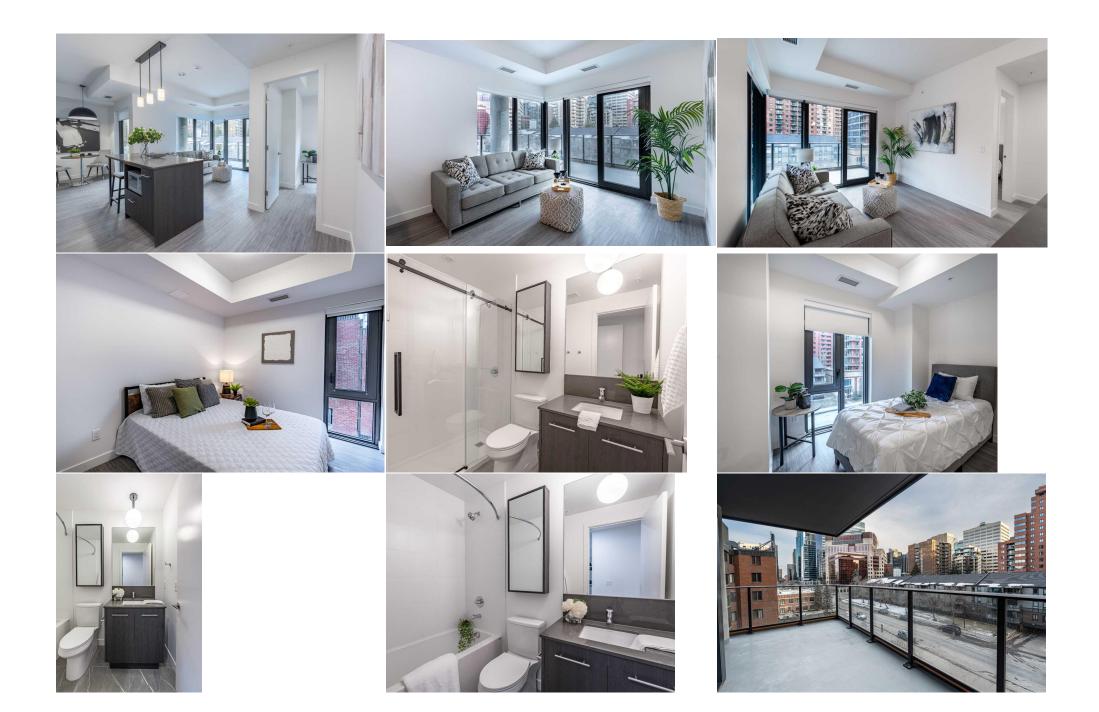

Tile,Vinyl

| <u>Room</u><br>Foyer<br>Living Room<br>Laundry<br>4pc Bathroom | <u>Level</u><br>Main<br>Main<br>Main<br>Main                                                                                                                                  | Dimensions<br>12`8" x 6`6"<br>10`7" x 9`11"<br>3`0" x 2`10"<br>7`11" x 4`11"                                                                                                                                                           | <u>Room</u><br>Kitchen<br>Den<br>Balcony<br>3pc Ensuite bath                                                                                                                                                                                                           | <u>Level</u><br>Main<br>Main<br>Main<br>Main                                                                                                                                                                         | Dimensions<br>17`3" x 7`4"<br>4`11" x 6`11"<br>17`2" x 17`6"<br>4`10" x 7`11"                                                                                                                                                                                                                                                                                                        |
|----------------------------------------------------------------|-------------------------------------------------------------------------------------------------------------------------------------------------------------------------------|----------------------------------------------------------------------------------------------------------------------------------------------------------------------------------------------------------------------------------------|------------------------------------------------------------------------------------------------------------------------------------------------------------------------------------------------------------------------------------------------------------------------|----------------------------------------------------------------------------------------------------------------------------------------------------------------------------------------------------------------------|--------------------------------------------------------------------------------------------------------------------------------------------------------------------------------------------------------------------------------------------------------------------------------------------------------------------------------------------------------------------------------------|
| Bedroom - Primary                                              | Main                                                                                                                                                                          | 16`10" x 9`3"                                                                                                                                                                                                                          | <b>Bedroom</b><br>Legal/Tax/Financial                                                                                                                                                                                                                                  | Main                                                                                                                                                                                                                 | 9`11" x 8`2"                                                                                                                                                                                                                                                                                                                                                                         |
| Condo Fee:<br><b>\$528</b>                                     |                                                                                                                                                                               | Title:<br><b>Fee Simple</b><br>Fee Freq:<br><b>Monthly</b>                                                                                                                                                                             |                                                                                                                                                                                                                                                                        | Zoning:<br><b>TBD</b>                                                                                                                                                                                                |                                                                                                                                                                                                                                                                                                                                                                                      |
| Legal Desc:                                                    | 2411886                                                                                                                                                                       |                                                                                                                                                                                                                                        | Remarks                                                                                                                                                                                                                                                                |                                                                                                                                                                                                                      |                                                                                                                                                                                                                                                                                                                                                                                      |
| Pub Rmks:<br>Inclusions:<br>Property Listed By:                | unit in the highly sou<br>ideal for a home offic<br>The chef-inspired kite<br>extends the living sp<br>amenities, including<br>professional concierg<br>to the convenience of | ght-after First and Park building. T<br>e or study. The open-concept living<br>chen is outfitted with premium Eur<br>ace outdoors, providing an excepti<br>a fully-equipped fitness center, a s<br>je service, coupled with 24-hour on | his meticulously designed residen<br>g area, enhanced by abundant natu<br>opean stainless steel appliances, c<br>onal area to enjoy the surrounding<br>ophisticated common living area, a<br>-site security, ensure a heightene<br>ed in the vibrant Eau Claire neighb | the features 2 generous be<br>ural light, provides a seam<br>offering both functionality<br>y views. Residents of First<br>and a versatile meeting ro<br>d level of service and secu<br>orhood, this residence is in | pportunity to own a brand-new 795 sqft corner<br>drooms, 2 full bathrooms, and a dedicated den,<br>less space for both relaxation and entertaining.<br>and style. The expansive L-shaped balcony<br>and Park enjoy an array of exceptional<br>om. The building's elegant lobby and<br>rity. Heated underground parking further adds<br>deally located near premier dining, shopping, |