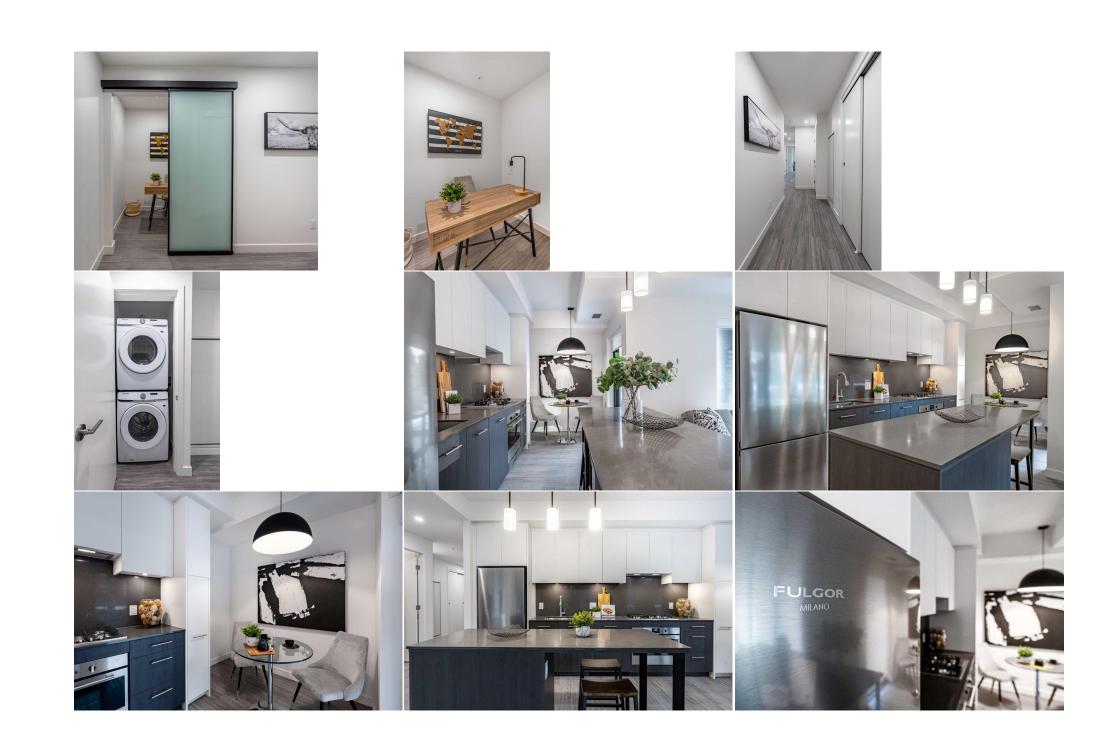

Tile,Vinyl

| <u>Room</u><br>Foyer<br>Living Room<br>Laundry<br>4pc Bathroom | <u>Level</u><br>Main<br>Main<br>Main<br>Main                                                                                                                                  | Dimensions<br>12`8" x 6`6"<br>10`7" x 9`11"<br>3`0" x 2`10"<br>7`11" x 4`11"                                                                                                                                                           | <u>Room</u><br>Kitchen<br>Den<br>Balcony<br>3pc Ensuite bath                                                                                                                                                                                                           | <u>Level</u><br>Main<br>Main<br>Main<br>Main                                                                                                                                                                         | Dimensions<br>17`3" x 7`4"<br>4`11" x 6`11"<br>17`2" x 17`6"<br>4`10" x 7`11"                                                                                                                                                                                                                                                                                                        |
|----------------------------------------------------------------|-------------------------------------------------------------------------------------------------------------------------------------------------------------------------------|----------------------------------------------------------------------------------------------------------------------------------------------------------------------------------------------------------------------------------------|------------------------------------------------------------------------------------------------------------------------------------------------------------------------------------------------------------------------------------------------------------------------|----------------------------------------------------------------------------------------------------------------------------------------------------------------------------------------------------------------------|--------------------------------------------------------------------------------------------------------------------------------------------------------------------------------------------------------------------------------------------------------------------------------------------------------------------------------------------------------------------------------------|
| Bedroom - Primary                                              | Main                                                                                                                                                                          | 16`10" x 9`3"                                                                                                                                                                                                                          | <b>Bedroom</b><br>Legal/Tax/Financial                                                                                                                                                                                                                                  | Main                                                                                                                                                                                                                 | 9`11" x 8`2"                                                                                                                                                                                                                                                                                                                                                                         |
| Condo Fee:<br><b>\$528</b>                                     |                                                                                                                                                                               | Title:<br><b>Fee Simple</b><br>Fee Freq:<br><b>Monthly</b>                                                                                                                                                                             |                                                                                                                                                                                                                                                                        | Zoning:<br><b>TBD</b>                                                                                                                                                                                                |                                                                                                                                                                                                                                                                                                                                                                                      |
| Legal Desc:                                                    | 2411886                                                                                                                                                                       |                                                                                                                                                                                                                                        | Remarks                                                                                                                                                                                                                                                                |                                                                                                                                                                                                                      |                                                                                                                                                                                                                                                                                                                                                                                      |
| Pub Rmks:<br>Inclusions:<br>Property Listed By:                | unit in the highly sou<br>ideal for a home offic<br>The chef-inspired kite<br>extends the living sp<br>amenities, including<br>professional concierg<br>to the convenience of | ght-after First and Park building. T<br>e or study. The open-concept living<br>chen is outfitted with premium Eur<br>ace outdoors, providing an excepti<br>a fully-equipped fitness center, a s<br>je service, coupled with 24-hour on | his meticulously designed residen<br>g area, enhanced by abundant natu<br>opean stainless steel appliances, c<br>onal area to enjoy the surrounding<br>ophisticated common living area, a<br>-site security, ensure a heightene<br>ed in the vibrant Eau Claire neighb | the features 2 generous be<br>ural light, provides a seam<br>offering both functionality<br>y views. Residents of First<br>and a versatile meeting ro<br>d level of service and secu<br>orhood, this residence is in | pportunity to own a brand-new 795 sqft corner<br>drooms, 2 full bathrooms, and a dedicated den,<br>less space for both relaxation and entertaining.<br>and style. The expansive L-shaped balcony<br>and Park enjoy an array of exceptional<br>om. The building's elegant lobby and<br>rity. Heated underground parking further adds<br>deally located near premier dining, shopping, |