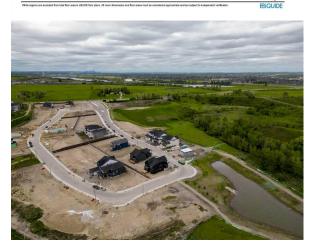

Utilities and Features

| Roof:<br>Heating:<br>Sewer:<br>Ext Feat:<br>Kitchen Appl:                                                                              | Asphalt Shingle<br>Forced Air<br>Other |       | In Oven,Dishwasher,Microwave,Ra | Construction:<br>Cement Fiber Board,Stone<br>Flooring:<br>Carpet,Ceramic Tile,Hardw<br>Water Source:<br>Fnd/Bsmt:<br>Poured Concrete<br>nge Hood,Refrigerator | -     |                   |
|----------------------------------------------------------------------------------------------------------------------------------------|----------------------------------------|-------|---------------------------------|---------------------------------------------------------------------------------------------------------------------------------------------------------------|-------|-------------------|
| Int Feat: No Animal Home, No Smoking Home, Open Floorplan, Pantry, Quartz Counters, Tankless Hot Water, Tray Ceiling(s), Walk-In Close |                                        |       |                                 | n Closet(s)                                                                                                                                                   |       |                   |
| Utilities:<br>Room Information                                                                                                         |                                        |       |                                 |                                                                                                                                                               |       |                   |
|                                                                                                                                        |                                        |       |                                 |                                                                                                                                                               |       |                   |
| <u>Room</u>                                                                                                                            |                                        | Level | <u>Dimensions</u>               | <u>Room</u>                                                                                                                                                   | Level | <u>Dimensions</u> |
| 2pc Bathroom                                                                                                                           |                                        | Main  | 4`11" x 5`6"                    | Kitchen                                                                                                                                                       | Main  | 12`4" x 20`6"     |
| Office                                                                                                                                 |                                        | Main  | 9`3" x 7`10"                    | 5pc Ensuite bath                                                                                                                                              | Upper | 13`6" x 13`7"     |
| Bedroom                                                                                                                                |                                        | Upper | 10`5" x 15`9"                   | Laundry                                                                                                                                                       | Upper | 11`10" x 5`10"    |
| Dinette                                                                                                                                |                                        | Main  | 16`9" x 9`4"                    | Living Room                                                                                                                                                   | Main  | 16`9" x 12`8"     |
| 5pc Bathroom                                                                                                                           |                                        | Upper | 13`2" x 5`4"                    | Bedroom                                                                                                                                                       | Upper | 10`2" x 14`1"     |
| Bonus Room                                                                                                                             |                                        | Upper | 17`5" x 13`6"                   | Bedroom - Primary                                                                                                                                             | Upper | 15`1" x 17`7"     |
|                                                                                                                                        |                                        |       | Le                              | gal/Tax/Financial                                                                                                                                             |       |                   |