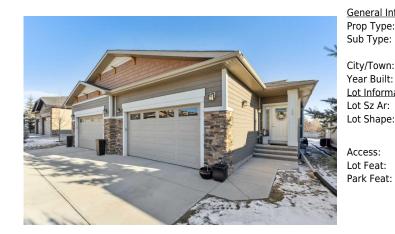

## 15 SIERRA MORENA Manor, Calgary T3H1S9

| MLS®#:  | A2189409 | Area:   | Signal Hill | Listing<br>Date: | 01/22/25 | List Price: <b>\$949,900</b> |
|---------|----------|---------|-------------|------------------|----------|------------------------------|
| Status: | Pending  | County: | Calgary     | Change:          | None     | Association: Fort McMurray   |

| eral Information  | <u>1</u>                                                             |                   |       | DOM                         |                    |
|-------------------|----------------------------------------------------------------------|-------------------|-------|-----------------------------|--------------------|
| Type:             | Residential                                                          |                   |       | 8                           |                    |
| Туре:             | Semi Detached                                                        | (Half             |       | <u>Layout</u>               |                    |
|                   | Duplex)                                                              | Finished Floor Ar | ea    | Beds:                       | 2(11)              |
| Town:             | Calgary                                                              | Abv Sqft:         | 1,476 | Baths:                      | 3.0 (3 0)          |
| Built:            | 2015                                                                 | Low Sqft:         |       | Style:                      | Side by Side,Villa |
| <u>nformation</u> |                                                                      | Ttl Sqft:         | 1,476 |                             |                    |
| z Ar:             | 4,147 sqft                                                           |                   |       | De alvia a                  |                    |
| hape:             |                                                                      |                   |       | <u>Parking</u><br>Ttl Park: | <u>,</u>           |
|                   |                                                                      |                   |       |                             | 4                  |
|                   |                                                                      |                   |       | Garage Sz:                  | 2                  |
| SS:               |                                                                      |                   |       |                             |                    |
| eat:              | Landscaped                                                           |                   |       |                             |                    |
| Feat:             | Double Garage Attached, Garage Door Opener, Heated Garage, Insulated |                   |       |                             |                    |