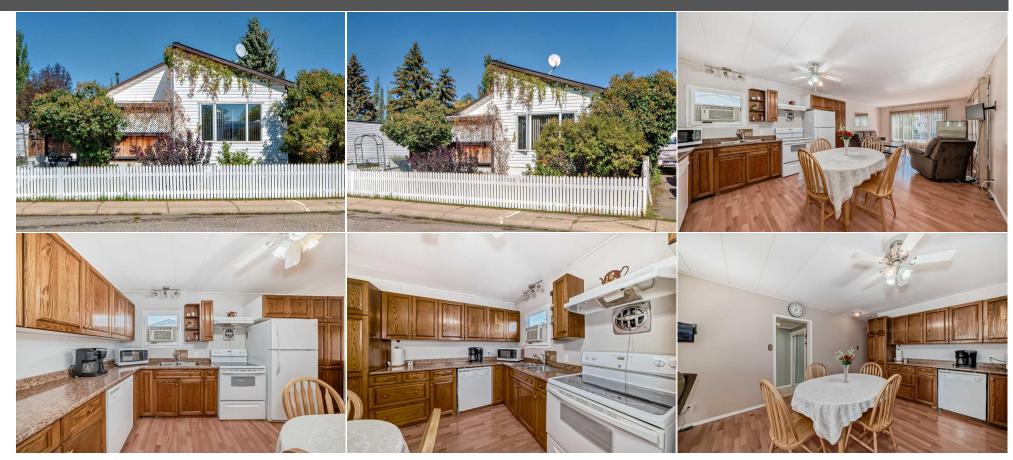

| Roof:<br>Heating:<br>Sewer:<br>Ext Feat: | Heating: Forced Air,Natural Gas<br>Sewer: |                                                |                                   | Construction:<br><b>Manufactured Floor Joist</b><br>Flooring:<br><b>Carpet,Linoleum</b> |       |               |  |
|------------------------------------------|-------------------------------------------|------------------------------------------------|-----------------------------------|-----------------------------------------------------------------------------------------|-------|---------------|--|
|                                          |                                           |                                                |                                   | Water Source:                                                                           |       |               |  |
|                                          |                                           |                                                |                                   | Fnd/Bsmt:                                                                               |       |               |  |
| Kitchen Appl:<br>Int Feat:               |                                           | lectric Stove,Garage Control(<br>eiling Fan(s) | s),Refrigerator,Washer/Dryer,Wind | None,Piling(s)<br>low Coverings                                                         |       |               |  |
| Utilities:                               |                                           |                                                |                                   |                                                                                         |       |               |  |
|                                          |                                           |                                                | Room I                            | nformation                                                                              |       |               |  |
| <u>Room</u>                              | Le                                        | evel                                           | <u>Dimensions</u>                 | Room                                                                                    | Level | Dimensions    |  |
| Bedroom - Prin                           | nary M                                    | lain                                           | 8`8" x 11`1"                      | 4pc Bathroom                                                                            | Main  | 7`10" x 8`11" |  |
| Bedroom                                  | м                                         | lain                                           | 9`9" x 11`3"                      | Mud Room                                                                                | Main  | 6`10" x 3`3"  |  |
| Laundry                                  | м                                         | lain                                           | 3`1" x 5`0"                       | Bedroom                                                                                 | Main  | 7`5" x 8`3"   |  |
| Dining Room                              | м                                         | lain                                           | 7`4" x 7`1"                       | Kitchen                                                                                 | Main  | 10`8" x 10`9" |  |
| Living Room                              | м                                         | lain                                           | 13`4" x 13`3"                     | Entrance                                                                                | Main  | 5`0" x 7`7"   |  |
| Furnace/Utility                          | / Room M                                  | lain                                           | 5`3" x 11`4"                      | Bedroom                                                                                 | Main  | 9`7" x 11`3"  |  |
|                                          |                                           |                                                | Legal/Ta                          | ax/Financial                                                                            |       |               |  |

| Title:<br><b>Fee Simple</b>        | Zoning:<br>MHS                                                                                                                                                                                                                                                                                                                                                                                                                                                                                                                                                              |
|------------------------------------|-----------------------------------------------------------------------------------------------------------------------------------------------------------------------------------------------------------------------------------------------------------------------------------------------------------------------------------------------------------------------------------------------------------------------------------------------------------------------------------------------------------------------------------------------------------------------------|
| Legal Desc:                        | 8010030                                                                                                                                                                                                                                                                                                                                                                                                                                                                                                                                                                     |
|                                    | Remarks                                                                                                                                                                                                                                                                                                                                                                                                                                                                                                                                                                     |
| Pub Rmks:                          | Bring Your Family to this Wonderful 4 Bedroom Home. Clean and Spacious. Outdoor Space includes a Private Front Deck. Covered. Enclosed. Lattice. South Exposure<br>. Yard. Main Floor Living at Best. Heated Tandem Garage with Hoist RV Parking. Off Street Parking. Front Drive access. Massive Driveway. Oversized Shed to keep<br>your Garage clean. Expansive Not Expensive. Affordable Living. Home Sweet Home NEW FURNACE. NEW HOT WATER TANK. Open Concept. Kitchen Living room<br>design. Great Backvard. Priced to Sell. Price of Ownership. Owners are Retiring. |
| Inclusions:<br>Property Listed By: | N/A<br>RE/MAX Landan Real Estate                                                                                                                                                                                                                                                                                                                                                                                                                                                                                                                                            |