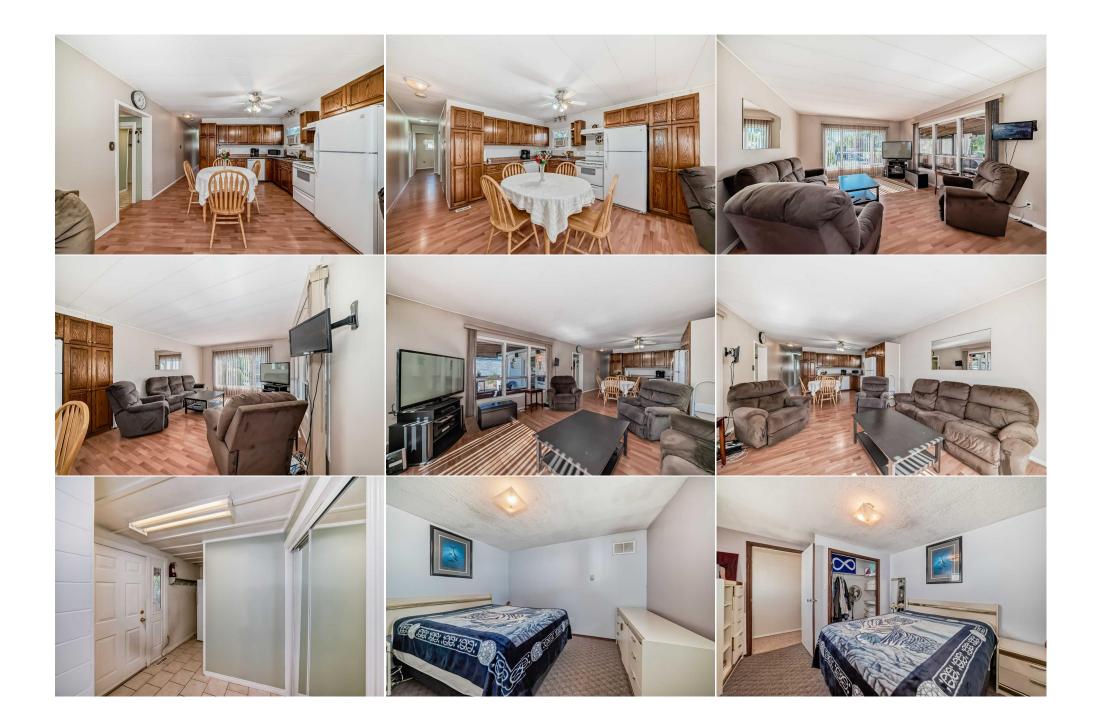

| Roof:<br>Heating:<br>Sewer:<br>Ext Feat: | Heating: Forced Air,Natural Gas<br>Sewer: |                                                |                                   | Construction:<br><b>Manufactured Floor Joist</b><br>Flooring:<br><b>Carpet,Linoleum</b> |       |               |  |
|------------------------------------------|-------------------------------------------|------------------------------------------------|-----------------------------------|-----------------------------------------------------------------------------------------|-------|---------------|--|
|                                          |                                           |                                                |                                   | Water Source:                                                                           |       |               |  |
|                                          |                                           |                                                |                                   | Fnd/Bsmt:                                                                               |       |               |  |
| Kitchen Appl:<br>Int Feat:               |                                           | lectric Stove,Garage Control(<br>eiling Fan(s) | s),Refrigerator,Washer/Dryer,Wind | None,Piling(s)<br>low Coverings                                                         |       |               |  |
| Utilities:                               |                                           |                                                |                                   |                                                                                         |       |               |  |
|                                          |                                           |                                                | Room I                            | nformation                                                                              |       |               |  |
| <u>Room</u>                              | Le                                        | evel                                           | <u>Dimensions</u>                 | Room                                                                                    | Level | Dimensions    |  |
| Bedroom - Prin                           | nary M                                    | lain                                           | 8`8" x 11`1"                      | 4pc Bathroom                                                                            | Main  | 7`10" x 8`11" |  |
| Bedroom                                  | м                                         | lain                                           | 9`9" x 11`3"                      | Mud Room                                                                                | Main  | 6`10" x 3`3"  |  |
| Laundry                                  | м                                         | lain                                           | 3`1" x 5`0"                       | Bedroom                                                                                 | Main  | 7`5" x 8`3"   |  |
| Dining Room                              | м                                         | lain                                           | 7`4" x 7`1"                       | Kitchen                                                                                 | Main  | 10`8" x 10`9" |  |
| Living Room                              | м                                         | lain                                           | 13`4" x 13`3"                     | Entrance                                                                                | Main  | 5`0" x 7`7"   |  |
| Furnace/Utility                          | / Room M                                  | lain                                           | 5`3" x 11`4"                      | Bedroom                                                                                 | Main  | 9`7" x 11`3"  |  |
|                                          |                                           |                                                | Legal/Ta                          | ax/Financial                                                                            |       |               |  |