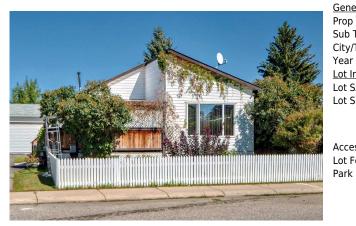

## 866 BRIARWOOD Road, Strathmore T1P 1E9

| re Date:                                                                        |  |
|---------------------------------------------------------------------------------|--|
| Status: Active County: Wheatland County Change: None Association: Fort McMurray |  |
|                                                                                 |  |

| neral Information  |                  |                     |                      | DOM                   |                           |
|--------------------|------------------|---------------------|----------------------|-----------------------|---------------------------|
| р Туре:            | Residential      |                     |                      | 31                    |                           |
| о Туре:            | Detached         |                     |                      | <u>Layout</u>         |                           |
| /Town:             | Strathmore       | Finished Floor Ar   | ea                   | Beds:                 | 4 (4 )                    |
| ar Built:          | 1972             | Abv Sqft:           | 1,195                | Baths:                | 1.0 (1 0)                 |
| <b>Information</b> |                  | Low Sqft:           |                      | Style:                | Modular Home              |
| Sz Ar:             | 4,994 sqft       | Ttl Sqft:           | 1,195                |                       |                           |
| Shape:             |                  |                     |                      | Parking               |                           |
|                    |                  |                     |                      | Ttl Park:             | 2                         |
|                    |                  |                     |                      | Garage Sz:            | 2                         |
| cess:              |                  |                     |                      | -                     |                           |
| Feat:              | Back Yard, Front | Yard,Landscaped,La  | wn,Level             |                       |                           |
| k Feat:            | Additional Parki | ng,Double Garage Do | etached,Front Drive, | Garage Door Opener,He | ated Garage,Off Street,RV |

| Title:<br><b>Fee Simple</b>        | Zoning:<br>MHS                                                                                                                                                                                                                                                                                                                                                                                                                                                                                                                                                              |
|------------------------------------|-----------------------------------------------------------------------------------------------------------------------------------------------------------------------------------------------------------------------------------------------------------------------------------------------------------------------------------------------------------------------------------------------------------------------------------------------------------------------------------------------------------------------------------------------------------------------------|
| Legal Desc:                        | 8010030                                                                                                                                                                                                                                                                                                                                                                                                                                                                                                                                                                     |
|                                    | Remarks                                                                                                                                                                                                                                                                                                                                                                                                                                                                                                                                                                     |
| Pub Rmks:                          | Bring Your Family to this Wonderful 4 Bedroom Home. Clean and Spacious. Outdoor Space includes a Private Front Deck. Covered. Enclosed. Lattice. South Exposure<br>. Yard. Main Floor Living at Best. Heated Tandem Garage with Hoist RV Parking. Off Street Parking. Front Drive access. Massive Driveway. Oversized Shed to keep<br>your Garage clean. Expansive Not Expensive. Affordable Living. Home Sweet Home NEW FURNACE. NEW HOT WATER TANK. Open Concept. Kitchen Living room<br>design. Great Backvard. Priced to Sell. Price of Ownership. Owners are Retiring. |
| Inclusions:<br>Property Listed By: | N/A<br>RE/MAX Landan Real Estate                                                                                                                                                                                                                                                                                                                                                                                                                                                                                                                                            |