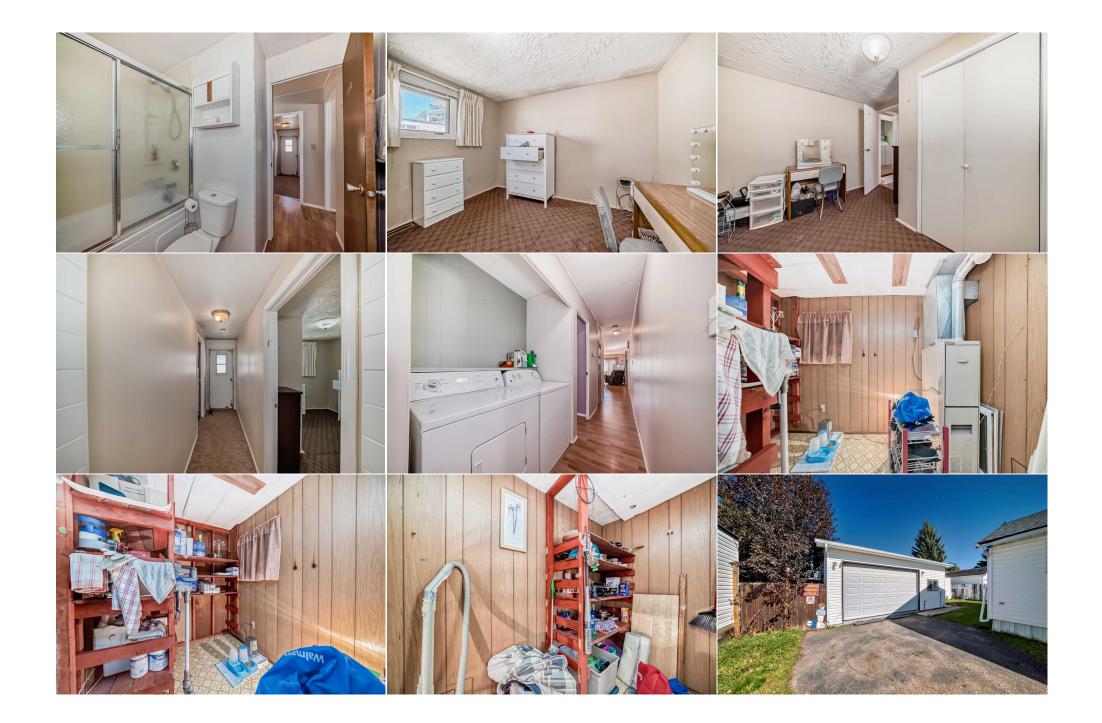

| Roof:<br>Heating:<br>Sewer:<br>Ext Feat: | Heating: Forced Air,Natural Gas<br>Sewer: |                                                |                                   | Construction:<br><b>Manufactured Floor Joist</b><br>Flooring:<br><b>Carpet,Linoleum</b> |       |               |  |
|------------------------------------------|-------------------------------------------|------------------------------------------------|-----------------------------------|-----------------------------------------------------------------------------------------|-------|---------------|--|
|                                          |                                           |                                                |                                   | Water Source:                                                                           |       |               |  |
|                                          |                                           |                                                |                                   | Fnd/Bsmt:                                                                               |       |               |  |
| Kitchen Appl:<br>Int Feat:               |                                           | lectric Stove,Garage Control(<br>eiling Fan(s) | s),Refrigerator,Washer/Dryer,Wind | None,Piling(s)<br>low Coverings                                                         |       |               |  |
| Utilities:                               |                                           |                                                |                                   |                                                                                         |       |               |  |
|                                          |                                           |                                                | Room I                            | nformation                                                                              |       |               |  |
| <u>Room</u>                              | Le                                        | evel                                           | <u>Dimensions</u>                 | Room                                                                                    | Level | Dimensions    |  |
| Bedroom - Prin                           | nary M                                    | lain                                           | 8`8" x 11`1"                      | 4pc Bathroom                                                                            | Main  | 7`10" x 8`11" |  |
| Bedroom                                  | м                                         | lain                                           | 9`9" x 11`3"                      | Mud Room                                                                                | Main  | 6`10" x 3`3"  |  |
| Laundry                                  | м                                         | lain                                           | 3`1" x 5`0"                       | Bedroom                                                                                 | Main  | 7`5" x 8`3"   |  |
| Dining Room                              | м                                         | lain                                           | 7`4" x 7`1"                       | Kitchen                                                                                 | Main  | 10`8" x 10`9" |  |
| Living Room                              | м                                         | lain                                           | 13`4" x 13`3"                     | Entrance                                                                                | Main  | 5`0" x 7`7"   |  |
| Furnace/Utility                          | / Room M                                  | lain                                           | 5`3" x 11`4"                      | Bedroom                                                                                 | Main  | 9`7" x 11`3"  |  |
|                                          |                                           |                                                | Legal/Ta                          | ax/Financial                                                                            |       |               |  |

| Title:<br><b>Fee Simple</b>        | Zoning:<br>MHS                                                                                                                                                                                                                                                                                                                                                                                                                                                                                                                                                              |
|------------------------------------|-----------------------------------------------------------------------------------------------------------------------------------------------------------------------------------------------------------------------------------------------------------------------------------------------------------------------------------------------------------------------------------------------------------------------------------------------------------------------------------------------------------------------------------------------------------------------------|
| Legal Desc:                        | 8010030                                                                                                                                                                                                                                                                                                                                                                                                                                                                                                                                                                     |
|                                    | Remarks                                                                                                                                                                                                                                                                                                                                                                                                                                                                                                                                                                     |
| Pub Rmks:                          | Bring Your Family to this Wonderful 4 Bedroom Home. Clean and Spacious. Outdoor Space includes a Private Front Deck. Covered. Enclosed. Lattice. South Exposure<br>. Yard. Main Floor Living at Best. Heated Tandem Garage with Hoist RV Parking. Off Street Parking. Front Drive access. Massive Driveway. Oversized Shed to keep<br>your Garage clean. Expansive Not Expensive. Affordable Living. Home Sweet Home NEW FURNACE. NEW HOT WATER TANK. Open Concept. Kitchen Living room<br>design. Great Backvard. Priced to Sell. Price of Ownership. Owners are Retiring. |
| Inclusions:<br>Property Listed By: | N/A<br>RE/MAX Landan Real Estate                                                                                                                                                                                                                                                                                                                                                                                                                                                                                                                                            |