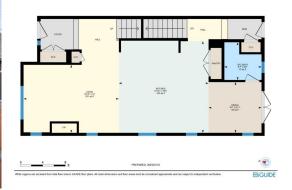

Utilities and Features

|                                          | Asphalt Shingle<br>Forced Air |                                                                                                                                                                                                                                                            |                  | Vinyl Siding,Wood Frame                          |                |  |  |  |  |
|------------------------------------------|-------------------------------|------------------------------------------------------------------------------------------------------------------------------------------------------------------------------------------------------------------------------------------------------------|------------------|--------------------------------------------------|----------------|--|--|--|--|
|                                          | Garden,Private Yard           |                                                                                                                                                                                                                                                            | 5                | Flooring:<br>Carpet,Vinyl Plank<br>Water Source: |                |  |  |  |  |
| EXTICUT.                                 |                               |                                                                                                                                                                                                                                                            |                  |                                                  |                |  |  |  |  |
|                                          |                               |                                                                                                                                                                                                                                                            | Fnd/Bsmt:        |                                                  |                |  |  |  |  |
|                                          | Poured Concrete               |                                                                                                                                                                                                                                                            |                  |                                                  |                |  |  |  |  |
| Kitchen Appl:<br>Int Feat:<br>Utilities: | -                             | Built-In Oven,Dishwasher,Dryer,Electric Cooktop,Garage Control(s),Garburator,Microwave,Range Hood,Refrigerator,Washer,Window Coverings<br>Closet Organizers,Double Vanity,Kitchen Island,Open Floorplan,Pantry,Quartz Counters,Storage<br>Room Information |                  |                                                  |                |  |  |  |  |
| Room                                     | Level                         | Dimensions                                                                                                                                                                                                                                                 | Room             | Level                                            | Dimensions     |  |  |  |  |
| 2pc Bathroom                             | Main                          | 6`8" x 6`7"                                                                                                                                                                                                                                                | Dining Room      | Main                                             | 8`11" x 9`4"   |  |  |  |  |
| Kitchen                                  | Main                          | 16`2" x 15`10"                                                                                                                                                                                                                                             | Living Room      | Main                                             | 12`0" x 16`10" |  |  |  |  |
| 5pc Bathroom                             | Second                        | 11`10" x 4`11"                                                                                                                                                                                                                                             | 5pc Ensuite bath | Second                                           | 8`1" x 11`2"   |  |  |  |  |
| Bedroom                                  | Second                        | 9`9" x 13`5"                                                                                                                                                                                                                                               | Bedroom          | Second                                           | 9`11" x 10`1"  |  |  |  |  |
| Bedroom - Prima                          | ary Second                    | 13`5" x 14`6"                                                                                                                                                                                                                                              | Walk-In Closet   | Second                                           | 12`2" x 4`6"   |  |  |  |  |
| 4pc Bathroom<br>Furnace/Utility R        | Basement<br>Room Basement     | 9`4" x 10`1"<br>6`0" x 9`0"                                                                                                                                                                                                                                | Bedroom          | Basement                                         | 10`3" x 14`3"  |  |  |  |  |

| Legal/Tax/Financial                             |                                                                                                                                                                                                                                                                                                                                                                                                                                                                                                                                                                                                                                                                                                                                                                                                                                                                                                                                                                                                                                                                                                                                                                                                                                                                                                                                                                                                                                                                                                                                                                                                                                                                                                                                                                                                                                                                                    |  |  |  |  |  |
|-------------------------------------------------|------------------------------------------------------------------------------------------------------------------------------------------------------------------------------------------------------------------------------------------------------------------------------------------------------------------------------------------------------------------------------------------------------------------------------------------------------------------------------------------------------------------------------------------------------------------------------------------------------------------------------------------------------------------------------------------------------------------------------------------------------------------------------------------------------------------------------------------------------------------------------------------------------------------------------------------------------------------------------------------------------------------------------------------------------------------------------------------------------------------------------------------------------------------------------------------------------------------------------------------------------------------------------------------------------------------------------------------------------------------------------------------------------------------------------------------------------------------------------------------------------------------------------------------------------------------------------------------------------------------------------------------------------------------------------------------------------------------------------------------------------------------------------------------------------------------------------------------------------------------------------------|--|--|--|--|--|
| Title:<br><b>Fee Simple</b><br>Legal Desc:      | Zoning:<br>RC-G<br>2411568                                                                                                                                                                                                                                                                                                                                                                                                                                                                                                                                                                                                                                                                                                                                                                                                                                                                                                                                                                                                                                                                                                                                                                                                                                                                                                                                                                                                                                                                                                                                                                                                                                                                                                                                                                                                                                                         |  |  |  |  |  |
|                                                 | Remarks                                                                                                                                                                                                                                                                                                                                                                                                                                                                                                                                                                                                                                                                                                                                                                                                                                                                                                                                                                                                                                                                                                                                                                                                                                                                                                                                                                                                                                                                                                                                                                                                                                                                                                                                                                                                                                                                            |  |  |  |  |  |
| Pub Rmks:<br>Inclusions:<br>Property Listed By: | Welcome to this stunning 2020-built home in the sought-after community of Mayland Heights, offering over 1850 sq. ft. above grade and an additional 826 sq. ft. of developed basement space. Step through the welcoming front entrance into the bright and spacious living room, where a cozy gas fireplace creates the perfect ambiance for relaxing evenings. Continue into the large chef's kitchen, a true centrepiece featuring a quartz waterfall island, stainless steel appliances, and a generous pantry. Just off the kitchen, the dining area is perfectly situated for entertaining, with easy access to the sunny east-facing backyard. Here, you'll find a deck and access to the double detached garage. The front yard is beautifully designed with artificial turf, ensuring minimal upkeep. Back inside, the main floor also includes a convenient 2-piece powder room. Heading downstairs, discover the expansive basement, complete with a wet bar pre-wired for a stove. This space offers incredible potential for an illegal suite (pending city approval) or a secondary kitchen for extended family. The large rec room and additional bedroom with its own 4-piece bathroom make this level perfect for guests or multi-generational living. Upstairs, you'll find two spacious secondary bedrooms and a stylish 5-piece main bathroom. The luxurious primary suite is a true retreat, boasting an expansive walk-in closet and a spa-like 5-piece ensuite. The convenience of an upper-level laundry room completes this thoughtfully designed floor. Situated in Mayland Heights, this home combines suburban tranquillity with urban convenience. Enjoy easy access to major routes, including Deerfoot Trail, 16 Avenue, and downtown Calgary, making commutes a breeze. Don't miss the opportunity to make this incredible property your next home! |  |  |  |  |  |