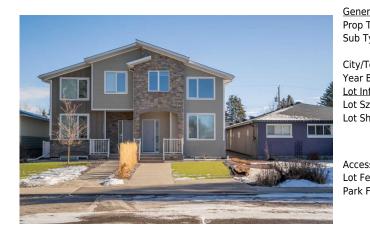

## 1222 18A Street, Calgary T2E 4W5

| MLS®#:  | A2189437 | Area:   | Mayland Heights | Listing          | 01/28/25       | List Price: <b>\$784,000</b> |
|---------|----------|---------|-----------------|------------------|----------------|------------------------------|
| Status: | Active   | County: | Calgary         | Date:<br>Change: | -\$15k, 27-Feb | Association: Fort McMurray   |

| Туре:                   | Semi Detached   | •                      | Layout             |            |                                    |
|-------------------------|-----------------|------------------------|--------------------|------------|------------------------------------|
| <b>—</b>                | Duplex)         | Finished Floor Ar      |                    | Beds:      | 4 (3 1 )                           |
| /Town:                  | Calgary         | Abv Sqft:              | 1,856              | Baths:     | 3.5 (3 1)                          |
| r Built:<br>Information | 2020            | Low Sqft:<br>Ttl Saft: | 1,856              | Style:     | 2 Storey,Attached-<br>Side by Side |
| Sz Ar:                  | 3,003 sqft      | Tu Sqit.               | 1,850              |            | Side by Side                       |
| Shape:                  | •               |                        |                    | Parking    |                                    |
|                         |                 |                        |                    | Ttl Park:  | 2                                  |
|                         |                 |                        |                    | Garage Sz: | 2                                  |
| ess:                    |                 |                        |                    | -          |                                    |
| Feat:                   | Back Lane,Bac   | k Yard,Level,Low Mair  | tenance Landscape  |            |                                    |
| k Feat:                 | Alley Access, D | ouble Garage Detache   | d,Garage Door Open | er         |                                    |

| Legal/Tax/Financial                             |                                                                                                                                                                                                                                                                                                                                                                                                                                                                                                                                                                                                                                                                                                                                                                                                                                                                                                                                                                                                                                                                                                                                                                                                                                                                                                                                                                                                                                                                                                                                                                                                                                                                                                                                                                                                                                                                                    |  |  |  |  |  |
|-------------------------------------------------|------------------------------------------------------------------------------------------------------------------------------------------------------------------------------------------------------------------------------------------------------------------------------------------------------------------------------------------------------------------------------------------------------------------------------------------------------------------------------------------------------------------------------------------------------------------------------------------------------------------------------------------------------------------------------------------------------------------------------------------------------------------------------------------------------------------------------------------------------------------------------------------------------------------------------------------------------------------------------------------------------------------------------------------------------------------------------------------------------------------------------------------------------------------------------------------------------------------------------------------------------------------------------------------------------------------------------------------------------------------------------------------------------------------------------------------------------------------------------------------------------------------------------------------------------------------------------------------------------------------------------------------------------------------------------------------------------------------------------------------------------------------------------------------------------------------------------------------------------------------------------------|--|--|--|--|--|
| Title:<br><b>Fee Simple</b><br>Legal Desc:      | Zoning:<br>RC-G<br>2411568                                                                                                                                                                                                                                                                                                                                                                                                                                                                                                                                                                                                                                                                                                                                                                                                                                                                                                                                                                                                                                                                                                                                                                                                                                                                                                                                                                                                                                                                                                                                                                                                                                                                                                                                                                                                                                                         |  |  |  |  |  |
|                                                 | Remarks                                                                                                                                                                                                                                                                                                                                                                                                                                                                                                                                                                                                                                                                                                                                                                                                                                                                                                                                                                                                                                                                                                                                                                                                                                                                                                                                                                                                                                                                                                                                                                                                                                                                                                                                                                                                                                                                            |  |  |  |  |  |
| Pub Rmks:<br>Inclusions:<br>Property Listed By: | Welcome to this stunning 2020-built home in the sought-after community of Mayland Heights, offering over 1850 sq. ft. above grade and an additional 826 sq. ft. of developed basement space. Step through the welcoming front entrance into the bright and spacious living room, where a cozy gas fireplace creates the perfect ambiance for relaxing evenings. Continue into the large chef's kitchen, a true centrepiece featuring a quartz waterfall island, stainless steel appliances, and a generous pantry. Just off the kitchen, the dining area is perfectly situated for entertaining, with easy access to the sunny east-facing backyard. Here, you'll find a deck and access to the double detached garage. The front yard is beautifully designed with artificial turf, ensuring minimal upkeep. Back inside, the main floor also includes a convenient 2-piece powder room. Heading downstairs, discover the expansive basement, complete with a wet bar pre-wired for a stove. This space offers incredible potential for an illegal suite (pending city approval) or a secondary kitchen for extended family. The large rec room and additional bedroom with its own 4-piece bathroom make this level perfect for guests or multi-generational living. Upstairs, you'll find two spacious secondary bedrooms and a stylish 5-piece main bathroom. The luxurious primary suite is a true retreat, boasting an expansive walk-in closet and a spa-like 5-piece ensuite. The convenience of an upper-level laundry room completes this thoughtfully designed floor. Situated in Mayland Heights, this home combines suburban tranquillity with urban convenience. Enjoy easy access to major routes, including Deerfoot Trail, 16 Avenue, and downtown Calgary, making commutes a breeze. Don't miss the opportunity to make this incredible property your next home! |  |  |  |  |  |