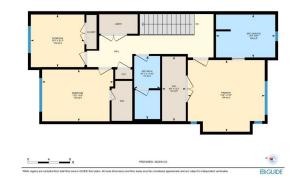

Utilities and Features

|                                          | Asphalt Shingle<br>Forced Air |                                                                                                                                                                                                                                                            |                  | Vinyl Siding,Wood Frame                          |                |  |  |  |  |
|------------------------------------------|-------------------------------|------------------------------------------------------------------------------------------------------------------------------------------------------------------------------------------------------------------------------------------------------------|------------------|--------------------------------------------------|----------------|--|--|--|--|
|                                          | Garden,Private Yard           |                                                                                                                                                                                                                                                            | 5                | Flooring:<br>Carpet,Vinyl Plank<br>Water Source: |                |  |  |  |  |
| EXTICUT.                                 |                               |                                                                                                                                                                                                                                                            |                  |                                                  |                |  |  |  |  |
|                                          |                               |                                                                                                                                                                                                                                                            | Fnd/Bsmt:        |                                                  |                |  |  |  |  |
|                                          | Poured Concrete               |                                                                                                                                                                                                                                                            |                  |                                                  |                |  |  |  |  |
| Kitchen Appl:<br>Int Feat:<br>Utilities: | -                             | Built-In Oven,Dishwasher,Dryer,Electric Cooktop,Garage Control(s),Garburator,Microwave,Range Hood,Refrigerator,Washer,Window Coverings<br>Closet Organizers,Double Vanity,Kitchen Island,Open Floorplan,Pantry,Quartz Counters,Storage<br>Room Information |                  |                                                  |                |  |  |  |  |
| Room                                     | Level                         | Dimensions                                                                                                                                                                                                                                                 | Room             | Level                                            | Dimensions     |  |  |  |  |
| 2pc Bathroom                             | Main                          | 6`8" x 6`7"                                                                                                                                                                                                                                                | Dining Room      | Main                                             | 8`11" x 9`4"   |  |  |  |  |
| Kitchen                                  | Main                          | 16`2" x 15`10"                                                                                                                                                                                                                                             | Living Room      | Main                                             | 12`0" x 16`10" |  |  |  |  |
| 5pc Bathroom                             | Second                        | 11`10" x 4`11"                                                                                                                                                                                                                                             | 5pc Ensuite bath | Second                                           | 8`1" x 11`2"   |  |  |  |  |
| Bedroom                                  | Second                        | 9`9" x 13`5"                                                                                                                                                                                                                                               | Bedroom          | Second                                           | 9`11" x 10`1"  |  |  |  |  |
| Bedroom - Prima                          | ary Second                    | 13`5" x 14`6"                                                                                                                                                                                                                                              | Walk-In Closet   | Second                                           | 12`2" x 4`6"   |  |  |  |  |
| 4pc Bathroom<br>Furnace/Utility R        | Basement<br>Room Basement     | 9`4" x 10`1"<br>6`0" x 9`0"                                                                                                                                                                                                                                | Bedroom          | Basement                                         | 10`3" x 14`3"  |  |  |  |  |

| Legal/Tax/Financial                             |                                                                                                                                                                                                                                                                                                                                                                                                                                                                                                                                                                                                                                                                                                                                                                                                                                                                                                                                                                                                                                                                                                                                                                                                                                                                                                                                                                                                                                                                                                                                                                                                                                                                                                                                                                                                                                                                                    |  |  |  |  |  |
|-------------------------------------------------|------------------------------------------------------------------------------------------------------------------------------------------------------------------------------------------------------------------------------------------------------------------------------------------------------------------------------------------------------------------------------------------------------------------------------------------------------------------------------------------------------------------------------------------------------------------------------------------------------------------------------------------------------------------------------------------------------------------------------------------------------------------------------------------------------------------------------------------------------------------------------------------------------------------------------------------------------------------------------------------------------------------------------------------------------------------------------------------------------------------------------------------------------------------------------------------------------------------------------------------------------------------------------------------------------------------------------------------------------------------------------------------------------------------------------------------------------------------------------------------------------------------------------------------------------------------------------------------------------------------------------------------------------------------------------------------------------------------------------------------------------------------------------------------------------------------------------------------------------------------------------------|--|--|--|--|--|
| Title:<br><b>Fee Simple</b><br>Legal Desc:      | Zoning:<br>RC-G<br>2411568                                                                                                                                                                                                                                                                                                                                                                                                                                                                                                                                                                                                                                                                                                                                                                                                                                                                                                                                                                                                                                                                                                                                                                                                                                                                                                                                                                                                                                                                                                                                                                                                                                                                                                                                                                                                                                                         |  |  |  |  |  |
|                                                 | Remarks                                                                                                                                                                                                                                                                                                                                                                                                                                                                                                                                                                                                                                                                                                                                                                                                                                                                                                                                                                                                                                                                                                                                                                                                                                                                                                                                                                                                                                                                                                                                                                                                                                                                                                                                                                                                                                                                            |  |  |  |  |  |
| Pub Rmks:<br>Inclusions:<br>Property Listed By: | Welcome to this stunning 2020-built home in the sought-after community of Mayland Heights, offering over 1850 sq. ft. above grade and an additional 826 sq. ft. of developed basement space. Step through the welcoming front entrance into the bright and spacious living room, where a cozy gas fireplace creates the perfect ambiance for relaxing evenings. Continue into the large chef's kitchen, a true centrepiece featuring a quartz waterfall island, stainless steel appliances, and a generous pantry. Just off the kitchen, the dining area is perfectly situated for entertaining, with easy access to the sunny east-facing backyard. Here, you'll find a deck and access to the double detached garage. The front yard is beautifully designed with artificial turf, ensuring minimal upkeep. Back inside, the main floor also includes a convenient 2-piece powder room. Heading downstairs, discover the expansive basement, complete with a wet bar pre-wired for a stove. This space offers incredible potential for an illegal suite (pending city approval) or a secondary kitchen for extended family. The large rec room and additional bedroom with its own 4-piece bathroom make this level perfect for guests or multi-generational living. Upstairs, you'll find two spacious secondary bedrooms and a stylish 5-piece main bathroom. The luxurious primary suite is a true retreat, boasting an expansive walk-in closet and a spa-like 5-piece ensuite. The convenience of an upper-level laundry room completes this thoughtfully designed floor. Situated in Mayland Heights, this home combines suburban tranquillity with urban convenience. Enjoy easy access to major routes, including Deerfoot Trail, 16 Avenue, and downtown Calgary, making commutes a breeze. Don't miss the opportunity to make this incredible property your next home! |  |  |  |  |  |