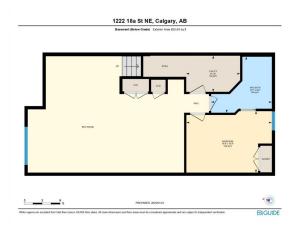

Utilities and Features

|                                          | Asphalt Shingle<br>Forced Air |                                                                                                                                                                                                                                                            |                  | Vinyl Siding,Wood Frame                          |                |  |  |  |  |
|------------------------------------------|-------------------------------|------------------------------------------------------------------------------------------------------------------------------------------------------------------------------------------------------------------------------------------------------------|------------------|--------------------------------------------------|----------------|--|--|--|--|
|                                          | Garden,Private Yard           |                                                                                                                                                                                                                                                            | 5                | Flooring:<br>Carpet,Vinyl Plank<br>Water Source: |                |  |  |  |  |
| EXTICUT.                                 |                               |                                                                                                                                                                                                                                                            |                  |                                                  |                |  |  |  |  |
|                                          |                               |                                                                                                                                                                                                                                                            | Fnd/Bsmt:        |                                                  |                |  |  |  |  |
|                                          | Poured Concrete               |                                                                                                                                                                                                                                                            |                  |                                                  |                |  |  |  |  |
| Kitchen Appl:<br>Int Feat:<br>Utilities: | -                             | Built-In Oven,Dishwasher,Dryer,Electric Cooktop,Garage Control(s),Garburator,Microwave,Range Hood,Refrigerator,Washer,Window Coverings<br>Closet Organizers,Double Vanity,Kitchen Island,Open Floorplan,Pantry,Quartz Counters,Storage<br>Room Information |                  |                                                  |                |  |  |  |  |
| Room                                     | Level                         | Dimensions                                                                                                                                                                                                                                                 | Room             | Level                                            | Dimensions     |  |  |  |  |
| 2pc Bathroom                             | Main                          | 6`8" x 6`7"                                                                                                                                                                                                                                                | Dining Room      | Main                                             | 8`11" x 9`4"   |  |  |  |  |
| Kitchen                                  | Main                          | 16`2" x 15`10"                                                                                                                                                                                                                                             | Living Room      | Main                                             | 12`0" x 16`10" |  |  |  |  |
| 5pc Bathroom                             | Second                        | 11`10" x 4`11"                                                                                                                                                                                                                                             | 5pc Ensuite bath | Second                                           | 8`1" x 11`2"   |  |  |  |  |
| Bedroom                                  | Second                        | 9`9" x 13`5"                                                                                                                                                                                                                                               | Bedroom          | Second                                           | 9`11" x 10`1"  |  |  |  |  |
| Bedroom - Prima                          | ary Second                    | 13`5" x 14`6"                                                                                                                                                                                                                                              | Walk-In Closet   | Second                                           | 12`2" x 4`6"   |  |  |  |  |
| 4pc Bathroom<br>Furnace/Utility R        | Basement<br>Room Basement     | 9`4" x 10`1"<br>6`0" x 9`0"                                                                                                                                                                                                                                | Bedroom          | Basement                                         | 10`3" x 14`3"  |  |  |  |  |

| Legal/Tax/Financial                             |                                                                                                                                                                                                                                                                                                                                                                                                                                                                                                                                                                                                                                                                                                                                                                                                                                                                                                                                                                                                                                                                                                                                                                                                                                                                                                                                                                                                                                                                                                                                                                                                                                                                                                                                                                                                                                                                                    |  |  |  |  |  |
|-------------------------------------------------|------------------------------------------------------------------------------------------------------------------------------------------------------------------------------------------------------------------------------------------------------------------------------------------------------------------------------------------------------------------------------------------------------------------------------------------------------------------------------------------------------------------------------------------------------------------------------------------------------------------------------------------------------------------------------------------------------------------------------------------------------------------------------------------------------------------------------------------------------------------------------------------------------------------------------------------------------------------------------------------------------------------------------------------------------------------------------------------------------------------------------------------------------------------------------------------------------------------------------------------------------------------------------------------------------------------------------------------------------------------------------------------------------------------------------------------------------------------------------------------------------------------------------------------------------------------------------------------------------------------------------------------------------------------------------------------------------------------------------------------------------------------------------------------------------------------------------------------------------------------------------------|--|--|--|--|--|
| Title:<br><b>Fee Simple</b><br>Legal Desc:      | Zoning:<br>RC-G<br>2411568                                                                                                                                                                                                                                                                                                                                                                                                                                                                                                                                                                                                                                                                                                                                                                                                                                                                                                                                                                                                                                                                                                                                                                                                                                                                                                                                                                                                                                                                                                                                                                                                                                                                                                                                                                                                                                                         |  |  |  |  |  |
|                                                 | Remarks                                                                                                                                                                                                                                                                                                                                                                                                                                                                                                                                                                                                                                                                                                                                                                                                                                                                                                                                                                                                                                                                                                                                                                                                                                                                                                                                                                                                                                                                                                                                                                                                                                                                                                                                                                                                                                                                            |  |  |  |  |  |
| Pub Rmks:<br>Inclusions:<br>Property Listed By: | Welcome to this stunning 2020-built home in the sought-after community of Mayland Heights, offering over 1850 sq. ft. above grade and an additional 826 sq. ft. of developed basement space. Step through the welcoming front entrance into the bright and spacious living room, where a cozy gas fireplace creates the perfect ambiance for relaxing evenings. Continue into the large chef's kitchen, a true centrepiece featuring a quartz waterfall island, stainless steel appliances, and a generous pantry. Just off the kitchen, the dining area is perfectly situated for entertaining, with easy access to the sunny east-facing backyard. Here, you'll find a deck and access to the double detached garage. The front yard is beautifully designed with artificial turf, ensuring minimal upkeep. Back inside, the main floor also includes a convenient 2-piece powder room. Heading downstairs, discover the expansive basement, complete with a wet bar pre-wired for a stove. This space offers incredible potential for an illegal suite (pending city approval) or a secondary kitchen for extended family. The large rec room and additional bedroom with its own 4-piece bathroom make this level perfect for guests or multi-generational living. Upstairs, you'll find two spacious secondary bedrooms and a stylish 5-piece main bathroom. The luxurious primary suite is a true retreat, boasting an expansive walk-in closet and a spa-like 5-piece ensuite. The convenience of an upper-level laundry room completes this thoughtfully designed floor. Situated in Mayland Heights, this home combines suburban tranquillity with urban convenience. Enjoy easy access to major routes, including Deerfoot Trail, 16 Avenue, and downtown Calgary, making commutes a breeze. Don't miss the opportunity to make this incredible property your next home! |  |  |  |  |  |