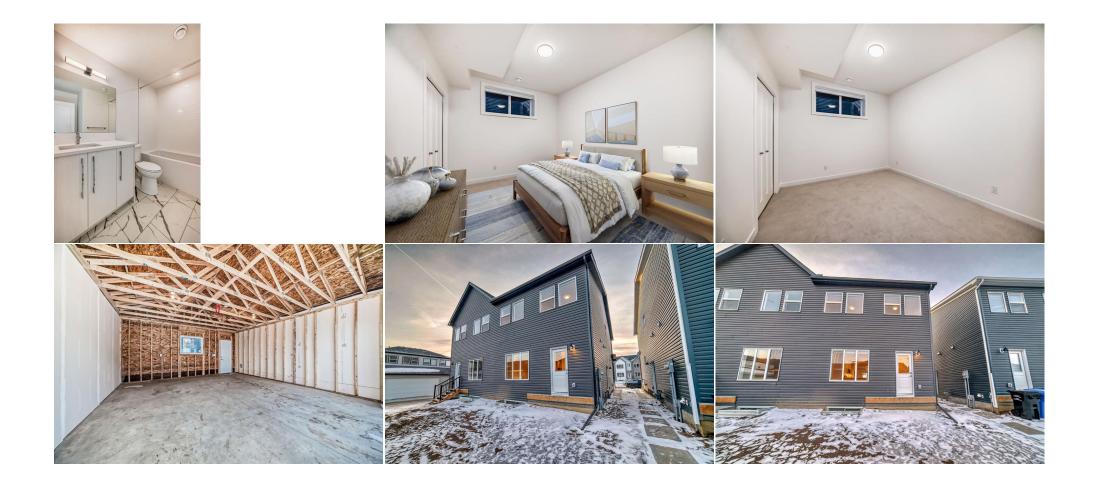

Utilities and Features

| Roof:<br>Heating:                                                                                                                                                                                                         | Asphalt Shingle<br>Forced Air |                                 | Construction:<br>Vinyl Siding,Wood Frame<br>Flooring:                    | Vinyl Siding,Wood Frame                                 |                                   |  |  |
|---------------------------------------------------------------------------------------------------------------------------------------------------------------------------------------------------------------------------|-------------------------------|---------------------------------|--------------------------------------------------------------------------|---------------------------------------------------------|-----------------------------------|--|--|
| Sewer:<br>Ext Feat: Other,Private Entrance                                                                                                                                                                                |                               |                                 | Carpet,Tile,Vinyl Plank<br>Water Source:<br>Fnd/Bsmt:<br>Poured Concrete | Carpet, Tile, Vinyl Plank<br>Water Source:<br>Fnd/Bsmt: |                                   |  |  |
| Kitchen Appl: Dishwasher,Electric Stove,Microwave Hood Fan,Refrigerator,Washer/Dryer,Window Coverings   Int Feat: No Animal Home,No Smoking Home,Open Floorplan,Quartz Counters,Separate Entrance   Utilities: Utilities: |                               |                                 |                                                                          |                                                         |                                   |  |  |
|                                                                                                                                                                                                                           |                               |                                 | Room Information                                                         |                                                         |                                   |  |  |
| Room                                                                                                                                                                                                                      | Level                         | <u>Dimensions</u>               | Room                                                                     | Level                                                   | Dimensions                        |  |  |
| Living Room<br>Dining Room                                                                                                                                                                                                | Main<br>Main                  | 16`5" x 13`9"<br>11`7" x 12`10" | Kitchen<br>Pantry                                                        | Main<br>Main                                            | 16`8" x 12`5"<br>6`0" x 4`7"      |  |  |
| 2pc Bathroom<br>Walk-In Closet                                                                                                                                                                                            |                               | 4`11" x 5`11"<br>6`11" x 4`11"  | Bedroom - Primary<br>Bonus Room                                          | Upper<br>Upper                                          | 13`3" x 13`10"<br>14`11" x 11`11" |  |  |
| 4pc Bathroom<br>Bedroom                                                                                                                                                                                                   | Upper<br>Upper                | 9`7" x 4`11"<br>10`0" x 9`1"    | Laundry<br>Bedroom                                                       | Upper<br>Upper                                          | 4`6" x 3`1"<br>13`2" x 9`9"       |  |  |
| Kitchen                                                                                                                                                                                                                   | Suite                         | 140`1" x 11`8"                  | Dining Room                                                              | Suite                                                   | 6`9" x 9`1"                       |  |  |

| Living Room<br>4pc Bathroom                     | Suite<br>Suite                                                                                                                                                                                                                                                                                                                                                                                                                                                                                                                                                                                                                                                                                                                                                                                                                                                                                                                                                                                                                                                                                                                                                                                                                                                                                                                                                                                                                                                                                                                                                                                                                                                                                                                                                                                                                                                                                                                                                                                                                                                                                                                                     | 14`8" x 12`2"<br>8`11" x 4`11" | Laundry             | Suite | 2`8" x 3`2" |  |  |  |
|-------------------------------------------------|----------------------------------------------------------------------------------------------------------------------------------------------------------------------------------------------------------------------------------------------------------------------------------------------------------------------------------------------------------------------------------------------------------------------------------------------------------------------------------------------------------------------------------------------------------------------------------------------------------------------------------------------------------------------------------------------------------------------------------------------------------------------------------------------------------------------------------------------------------------------------------------------------------------------------------------------------------------------------------------------------------------------------------------------------------------------------------------------------------------------------------------------------------------------------------------------------------------------------------------------------------------------------------------------------------------------------------------------------------------------------------------------------------------------------------------------------------------------------------------------------------------------------------------------------------------------------------------------------------------------------------------------------------------------------------------------------------------------------------------------------------------------------------------------------------------------------------------------------------------------------------------------------------------------------------------------------------------------------------------------------------------------------------------------------------------------------------------------------------------------------------------------------|--------------------------------|---------------------|-------|-------------|--|--|--|
| чрс вастоот                                     | Suite                                                                                                                                                                                                                                                                                                                                                                                                                                                                                                                                                                                                                                                                                                                                                                                                                                                                                                                                                                                                                                                                                                                                                                                                                                                                                                                                                                                                                                                                                                                                                                                                                                                                                                                                                                                                                                                                                                                                                                                                                                                                                                                                              | 0 11 X 4 11                    | Legal/Tax/Financial |       |             |  |  |  |
| Title:<br><b>Fee Simple</b><br>Legal Desc:      | 2311561                                                                                                                                                                                                                                                                                                                                                                                                                                                                                                                                                                                                                                                                                                                                                                                                                                                                                                                                                                                                                                                                                                                                                                                                                                                                                                                                                                                                                                                                                                                                                                                                                                                                                                                                                                                                                                                                                                                                                                                                                                                                                                                                            | Zoning:<br><b>R-Gm</b>         | Remarks             |       |             |  |  |  |
| Pub Rmks:<br>Inclusions:<br>Property Listed By: | LEGAL SUITE   AWARD-WINNING COMMUNITY OF RANGEVIEW   FIRST GARDEN-TO-TABLE NEIGHBOURHOOD GREENHOUSES, ORCHARDS & GARDENS   4 BEDROOMS,<br>3.5 BATHROOMS   1800+ SQ FT   RENTAL INCOME POTENTIAL Welcome to this modern, beautifully upgraded semi-detached home in Rangeview, Calgary's<br>innovative, garden-to-table community. With nearly 2,600 sq. ft. of bright and thoughtfully designed finished living space, this property offers scenic views of the<br>foothills and is conveniently located near top amenities. Highlights of this Stunning Home: -Durable & Elegant Design: Built with premium Hardie board siding,<br>upgraded vinyl plank flooring, and knockdown ceilings, combining style and durabilityGourmet Chef's Kitchen: Featuring stainless steel appliances, quartz<br>countertops, and high-end cabinery, it's a perfect blend of form and functionBright Open Concept: Oversized windows and soaring ceilings fill the main floor with<br>natural light, creating a welcoming space for entertaining and family lifeBonus Room Flexibility: A multi-purpose upstairs bonus room can be used as a playroom,<br>TV area, office, or moreLuxurious Primary Suite: The spacious primary bedroom boasts a walk-in closet and a spa-inspired ensuite with quartz countertops and<br>upscale finishesPractical Upper Floor Layout: Two additional bedrooms, a 4-piece bath, and convenient upper-floor laundry complete this levelSelf-Contained<br>Legal Basement Suite A one-bedroom legal suite with its own entrance, full kitchen, spacious living area, bathroom and separate laundry offers an excellent<br>opportunity for rental income or private accommodations for extended family. Discover Rangeview As Calgary's first garden-to-table community, Rangeview is<br>designed to cultivate connection and sustainability with greenhouses, orchards, and community gardens. Located in Calgary's southeast, it's close to: 5 minutes to<br>the YMCA 6 minutes to South Health Campus 25 minutes to downtown Calgary 35 minutes to the airport Enjoy nearby golf courses like Spruce Meadows, Heritage<br>Pointe, |                                |                     |       |             |  |  |  |