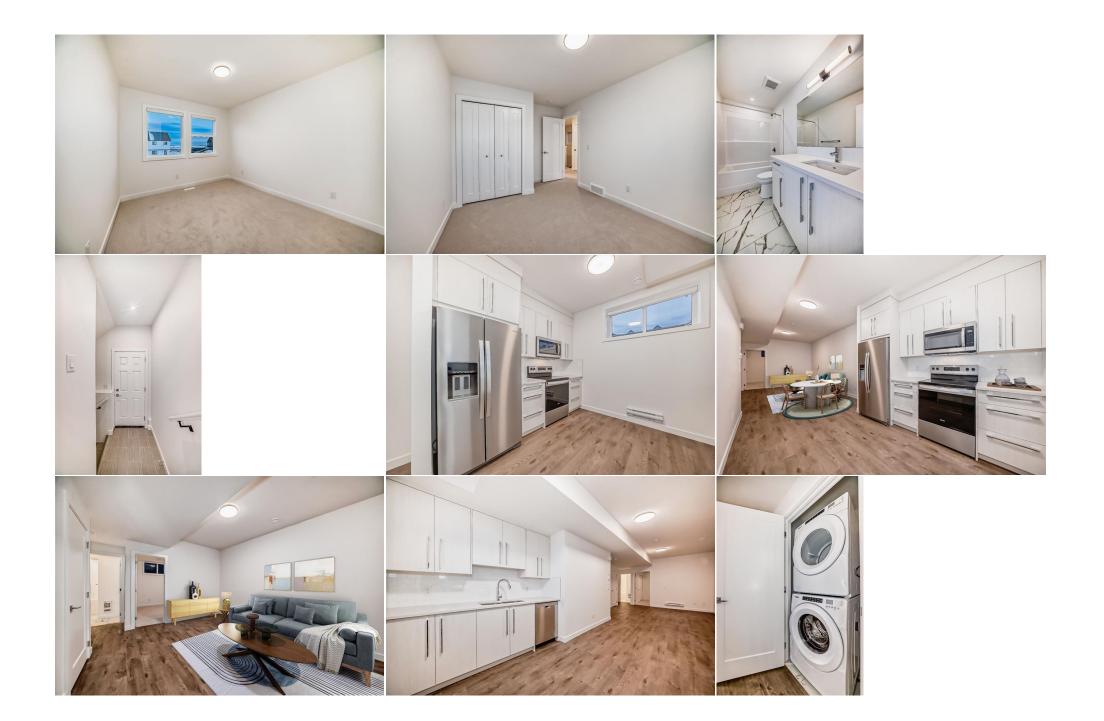

Utilities and Features

| Roof:<br>Heating:                                                                                                                                                                                                         | Asphalt Shingle<br>Forced Air |                                 | Construction:<br>Vinyl Siding,Wood Frame<br>Flooring:                    | Vinyl Siding,Wood Frame                                 |                                   |  |  |
|---------------------------------------------------------------------------------------------------------------------------------------------------------------------------------------------------------------------------|-------------------------------|---------------------------------|--------------------------------------------------------------------------|---------------------------------------------------------|-----------------------------------|--|--|
| Sewer:<br>Ext Feat: Other,Private Entrance                                                                                                                                                                                |                               |                                 | Carpet,Tile,Vinyl Plank<br>Water Source:<br>Fnd/Bsmt:<br>Poured Concrete | Carpet, Tile, Vinyl Plank<br>Water Source:<br>Fnd/Bsmt: |                                   |  |  |
| Kitchen Appl: Dishwasher,Electric Stove,Microwave Hood Fan,Refrigerator,Washer/Dryer,Window Coverings   Int Feat: No Animal Home,No Smoking Home,Open Floorplan,Quartz Counters,Separate Entrance   Utilities: Utilities: |                               |                                 |                                                                          |                                                         |                                   |  |  |
|                                                                                                                                                                                                                           |                               |                                 | Room Information                                                         |                                                         |                                   |  |  |
| Room                                                                                                                                                                                                                      | Level                         | <u>Dimensions</u>               | Room                                                                     | Level                                                   | Dimensions                        |  |  |
| Living Room<br>Dining Room                                                                                                                                                                                                | Main<br>Main                  | 16`5" x 13`9"<br>11`7" x 12`10" | Kitchen<br>Pantry                                                        | Main<br>Main                                            | 16`8" x 12`5"<br>6`0" x 4`7"      |  |  |
| 2pc Bathroom<br>Walk-In Closet                                                                                                                                                                                            |                               | 4`11" x 5`11"<br>6`11" x 4`11"  | Bedroom - Primary<br>Bonus Room                                          | Upper<br>Upper                                          | 13`3" x 13`10"<br>14`11" x 11`11" |  |  |
| 4pc Bathroom<br>Bedroom                                                                                                                                                                                                   | Upper<br>Upper                | 9`7" x 4`11"<br>10`0" x 9`1"    | Laundry<br>Bedroom                                                       | Upper<br>Upper                                          | 4`6" x 3`1"<br>13`2" x 9`9"       |  |  |
| Kitchen                                                                                                                                                                                                                   | Suite                         | 140`1" x 11`8"                  | Dining Room                                                              | Suite                                                   | 6`9" x 9`1"                       |  |  |

| Living Room<br>4pc Bathroom                     | Suite<br>Suite                                                                                                                                                                                                                                                                                                                                                                                                                                                                                                                                                                                                                                                                                                                                                                                                                                                                                                                                                                                                                                                                                                                                                                                                                                                                                                                                                                                                                                                                                                                                                                                                                                                                                                                                                                                                                                                                                                                                                                                                                                                                                                                                     | 14`8" x 12`2"<br>8`11" x 4`11" | Laundry             | Suite | 2`8" x 3`2" |  |  |  |
|-------------------------------------------------|----------------------------------------------------------------------------------------------------------------------------------------------------------------------------------------------------------------------------------------------------------------------------------------------------------------------------------------------------------------------------------------------------------------------------------------------------------------------------------------------------------------------------------------------------------------------------------------------------------------------------------------------------------------------------------------------------------------------------------------------------------------------------------------------------------------------------------------------------------------------------------------------------------------------------------------------------------------------------------------------------------------------------------------------------------------------------------------------------------------------------------------------------------------------------------------------------------------------------------------------------------------------------------------------------------------------------------------------------------------------------------------------------------------------------------------------------------------------------------------------------------------------------------------------------------------------------------------------------------------------------------------------------------------------------------------------------------------------------------------------------------------------------------------------------------------------------------------------------------------------------------------------------------------------------------------------------------------------------------------------------------------------------------------------------------------------------------------------------------------------------------------------------|--------------------------------|---------------------|-------|-------------|--|--|--|
| чрс вастоот                                     | Suite                                                                                                                                                                                                                                                                                                                                                                                                                                                                                                                                                                                                                                                                                                                                                                                                                                                                                                                                                                                                                                                                                                                                                                                                                                                                                                                                                                                                                                                                                                                                                                                                                                                                                                                                                                                                                                                                                                                                                                                                                                                                                                                                              | 0 11 X 4 11                    | Legal/Tax/Financial |       |             |  |  |  |
| Title:<br><b>Fee Simple</b><br>Legal Desc:      | 2311561                                                                                                                                                                                                                                                                                                                                                                                                                                                                                                                                                                                                                                                                                                                                                                                                                                                                                                                                                                                                                                                                                                                                                                                                                                                                                                                                                                                                                                                                                                                                                                                                                                                                                                                                                                                                                                                                                                                                                                                                                                                                                                                                            | Zoning:<br><b>R-Gm</b>         | Remarks             |       |             |  |  |  |
| Pub Rmks:<br>Inclusions:<br>Property Listed By: | LEGAL SUITE   AWARD-WINNING COMMUNITY OF RANGEVIEW   FIRST GARDEN-TO-TABLE NEIGHBOURHOOD GREENHOUSES, ORCHARDS & GARDENS   4 BEDROOMS,<br>3.5 BATHROOMS   1800+ SQ FT   RENTAL INCOME POTENTIAL Welcome to this modern, beautifully upgraded semi-detached home in Rangeview, Calgary's<br>innovative, garden-to-table community. With nearly 2,600 sq. ft. of bright and thoughtfully designed finished living space, this property offers scenic views of the<br>foothills and is conveniently located near top amenities. Highlights of this Stunning Home: -Durable & Elegant Design: Built with premium Hardie board siding,<br>upgraded vinyl plank flooring, and knockdown ceilings, combining style and durabilityGourmet Chef's Kitchen: Featuring stainless steel appliances, quartz<br>countertops, and high-end cabinery, it's a perfect blend of form and functionBright Open Concept: Oversized windows and soaring ceilings fill the main floor with<br>natural light, creating a welcoming space for entertaining and family lifeBonus Room Flexibility: A multi-purpose upstairs bonus room can be used as a playroom,<br>TV area, office, or moreLuxurious Primary Suite: The spacious primary bedroom boasts a walk-in closet and a spa-inspired ensuite with quartz countertops and<br>upscale finishesPractical Upper Floor Layout: Two additional bedrooms, a 4-piece bath, and convenient upper-floor laundry complete this levelSelf-Contained<br>Legal Basement Suite A one-bedroom legal suite with its own entrance, full kitchen, spacious living area, bathroom and separate laundry offers an excellent<br>opportunity for rental income or private accommodations for extended family. Discover Rangeview As Calgary's first garden-to-table community, Rangeview is<br>designed to cultivate connection and sustainability with greenhouses, orchards, and community gardens. Located in Calgary's southeast, it's close to: 5 minutes to<br>the YMCA 6 minutes to South Health Campus 25 minutes to downtown Calgary 35 minutes to the airport Enjoy nearby golf courses like Spruce Meadows, Heritage<br>Pointe, |                                |                     |       |             |  |  |  |