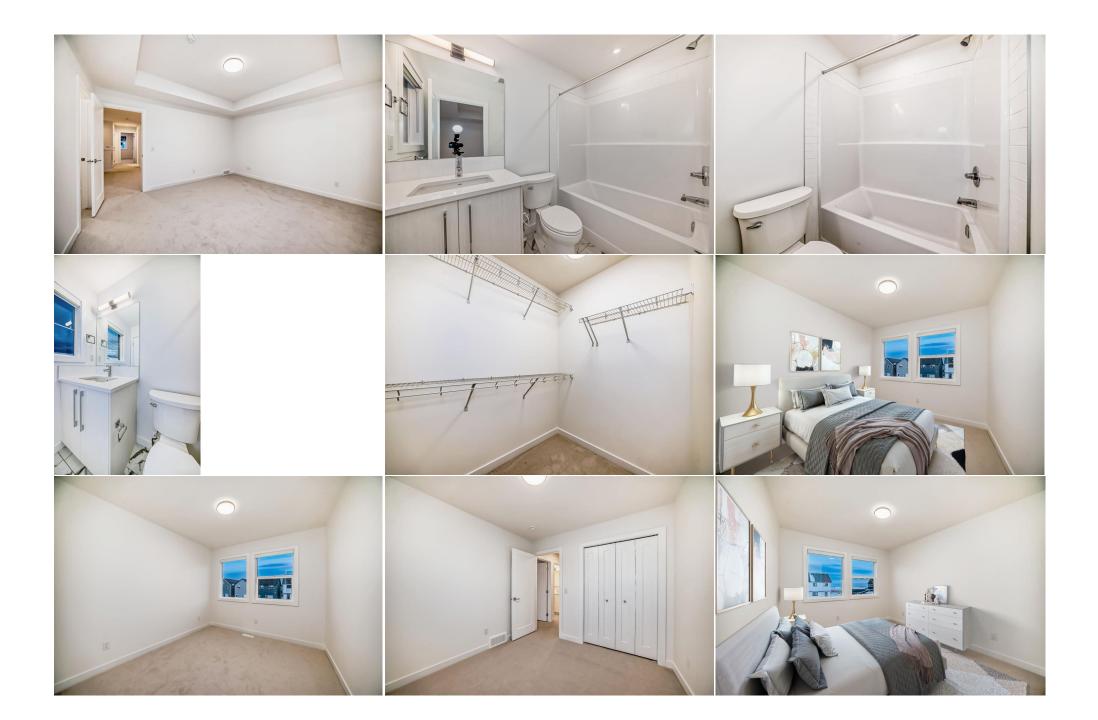

Utilities and Features

| Roof:<br>Heating:                                                                                                                                                                                                         | Asphalt Shingle<br>Forced Air |                                 | Construction:<br>Vinyl Siding,Wood Frame<br>Flooring:                    | Vinyl Siding,Wood Frame                                 |                                   |  |  |
|---------------------------------------------------------------------------------------------------------------------------------------------------------------------------------------------------------------------------|-------------------------------|---------------------------------|--------------------------------------------------------------------------|---------------------------------------------------------|-----------------------------------|--|--|
| Sewer:<br>Ext Feat: Other,Private Entrance                                                                                                                                                                                |                               |                                 | Carpet,Tile,Vinyl Plank<br>Water Source:<br>Fnd/Bsmt:<br>Poured Concrete | Carpet, Tile, Vinyl Plank<br>Water Source:<br>Fnd/Bsmt: |                                   |  |  |
| Kitchen Appl: Dishwasher,Electric Stove,Microwave Hood Fan,Refrigerator,Washer/Dryer,Window Coverings   Int Feat: No Animal Home,No Smoking Home,Open Floorplan,Quartz Counters,Separate Entrance   Utilities: Utilities: |                               |                                 |                                                                          |                                                         |                                   |  |  |
|                                                                                                                                                                                                                           |                               |                                 | Room Information                                                         |                                                         |                                   |  |  |
| Room                                                                                                                                                                                                                      | Level                         | <u>Dimensions</u>               | Room                                                                     | Level                                                   | Dimensions                        |  |  |
| Living Room<br>Dining Room                                                                                                                                                                                                | Main<br>Main                  | 16`5" x 13`9"<br>11`7" x 12`10" | Kitchen<br>Pantry                                                        | Main<br>Main                                            | 16`8" x 12`5"<br>6`0" x 4`7"      |  |  |
| 2pc Bathroom<br>Walk-In Closet                                                                                                                                                                                            |                               | 4`11" x 5`11"<br>6`11" x 4`11"  | Bedroom - Primary<br>Bonus Room                                          | Upper<br>Upper                                          | 13`3" x 13`10"<br>14`11" x 11`11" |  |  |
| 4pc Bathroom<br>Bedroom                                                                                                                                                                                                   | Upper<br>Upper                | 9`7" x 4`11"<br>10`0" x 9`1"    | Laundry<br>Bedroom                                                       | Upper<br>Upper                                          | 4`6" x 3`1"<br>13`2" x 9`9"       |  |  |
| Kitchen                                                                                                                                                                                                                   | Suite                         | 140`1" x 11`8"                  | Dining Room                                                              | Suite                                                   | 6`9" x 9`1"                       |  |  |

| Living Room<br>4pc Bathroom                     | Suite<br>Suite                                                                                                                                                                                                                                                                                                                                                                                                                                                                                                                                                                                                                                                                                                                                                                                                                                                                                                                                                                                                                                                                                                                                                                                                                                                                                                                                                                                                                                                                                                                                                                                                                                                                                                                                                                                                                                                                                                                                                                                                                                                                                                                                     | 14`8" x 12`2"<br>8`11" x 4`11" | Laundry             | Suite | 2`8" x 3`2" |  |  |  |
|-------------------------------------------------|----------------------------------------------------------------------------------------------------------------------------------------------------------------------------------------------------------------------------------------------------------------------------------------------------------------------------------------------------------------------------------------------------------------------------------------------------------------------------------------------------------------------------------------------------------------------------------------------------------------------------------------------------------------------------------------------------------------------------------------------------------------------------------------------------------------------------------------------------------------------------------------------------------------------------------------------------------------------------------------------------------------------------------------------------------------------------------------------------------------------------------------------------------------------------------------------------------------------------------------------------------------------------------------------------------------------------------------------------------------------------------------------------------------------------------------------------------------------------------------------------------------------------------------------------------------------------------------------------------------------------------------------------------------------------------------------------------------------------------------------------------------------------------------------------------------------------------------------------------------------------------------------------------------------------------------------------------------------------------------------------------------------------------------------------------------------------------------------------------------------------------------------------|--------------------------------|---------------------|-------|-------------|--|--|--|
| чрс вастоот                                     | Suite                                                                                                                                                                                                                                                                                                                                                                                                                                                                                                                                                                                                                                                                                                                                                                                                                                                                                                                                                                                                                                                                                                                                                                                                                                                                                                                                                                                                                                                                                                                                                                                                                                                                                                                                                                                                                                                                                                                                                                                                                                                                                                                                              | 0 11 X 4 11                    | Legal/Tax/Financial |       |             |  |  |  |
| Title:<br><b>Fee Simple</b><br>Legal Desc:      | 2311561                                                                                                                                                                                                                                                                                                                                                                                                                                                                                                                                                                                                                                                                                                                                                                                                                                                                                                                                                                                                                                                                                                                                                                                                                                                                                                                                                                                                                                                                                                                                                                                                                                                                                                                                                                                                                                                                                                                                                                                                                                                                                                                                            | Zoning:<br><b>R-Gm</b>         | Remarks             |       |             |  |  |  |
| Pub Rmks:<br>Inclusions:<br>Property Listed By: | LEGAL SUITE   AWARD-WINNING COMMUNITY OF RANGEVIEW   FIRST GARDEN-TO-TABLE NEIGHBOURHOOD GREENHOUSES, ORCHARDS & GARDENS   4 BEDROOMS,<br>3.5 BATHROOMS   1800+ SQ FT   RENTAL INCOME POTENTIAL Welcome to this modern, beautifully upgraded semi-detached home in Rangeview, Calgary's<br>innovative, garden-to-table community. With nearly 2,600 sq. ft. of bright and thoughtfully designed finished living space, this property offers scenic views of the<br>foothills and is conveniently located near top amenities. Highlights of this Stunning Home: -Durable & Elegant Design: Built with premium Hardie board siding,<br>upgraded vinyl plank flooring, and knockdown ceilings, combining style and durabilityGourmet Chef's Kitchen: Featuring stainless steel appliances, quartz<br>countertops, and high-end cabinery, it's a perfect blend of form and functionBright Open Concept: Oversized windows and soaring ceilings fill the main floor with<br>natural light, creating a welcoming space for entertaining and family lifeBonus Room Flexibility: A multi-purpose upstairs bonus room can be used as a playroom,<br>TV area, office, or moreLuxurious Primary Suite: The spacious primary bedroom boasts a walk-in closet and a spa-inspired ensuite with quartz countertops and<br>upscale finishesPractical Upper Floor Layout: Two additional bedrooms, a 4-piece bath, and convenient upper-floor laundry complete this levelSelf-Contained<br>Legal Basement Suite A one-bedroom legal suite with its own entrance, full kitchen, spacious living area, bathroom and separate laundry offers an excellent<br>opportunity for rental income or private accommodations for extended family. Discover Rangeview As Calgary's first garden-to-table community, Rangeview is<br>designed to cultivate connection and sustainability with greenhouses, orchards, and community gardens. Located in Calgary's southeast, it's close to: 5 minutes to<br>the YMCA 6 minutes to South Health Campus 25 minutes to downtown Calgary 35 minutes to the airport Enjoy nearby golf courses like Spruce Meadows, Heritage<br>Pointe, |                                |                     |       |             |  |  |  |