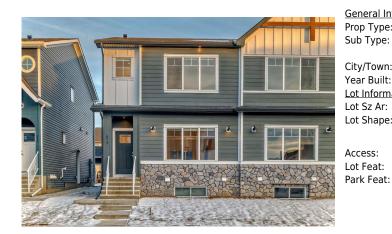

## 674 RANGEVIEW Street, Calgary T3S 0H7

| MLS®#:  | A2189502 | Area:   | Rangeview | Listing<br>Date: | 01/22/25 | List Price: \$699,900      |
|---------|----------|---------|-----------|------------------|----------|----------------------------|
| Status: | Active   | County: | Calgary   | Change:          | None     | Association: Fort McMurray |

| <b>Information</b> |                |                   |               | DOM                         |                       |
|--------------------|----------------|-------------------|---------------|-----------------------------|-----------------------|
| be:                | Residential    |                   |               | 10                          |                       |
| e:                 | Semi Detached  | (Half             | <u>Layout</u> |                             |                       |
|                    | Duplex)        | Finished Floor Ar | <u>ea</u>     | Beds:                       | 3 (3 )                |
| /n:                | Calgary        | Abv Sqft:         | 1,817         | Baths:                      | 2.5 (2 1)             |
| ilt:               | 2024           | Low Sqft:         |               | Style:                      | 2 Storey,Side by Side |
| mation             |                | Ttl Sqft:         | 1,817         | -                           |                       |
| r:<br>be:          | 2,680 sqft     |                   |               | <u>Parking</u><br>Ttl Park: | 2                     |
|                    |                |                   |               | Garage Sz:                  | 2                     |
| :                  | Back Lane,Back | Yard,City Lot     |               |                             |                       |
| at:                | Double Garage  | Attached          |               |                             |                       |