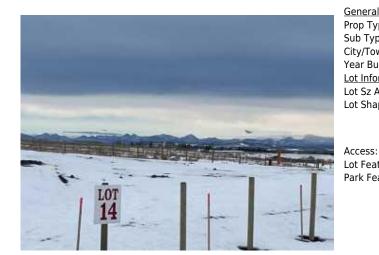

|                                            |                                                                                                                                                                     |                        | Utilities and Features                                                          |       |            |  |  |
|--------------------------------------------|---------------------------------------------------------------------------------------------------------------------------------------------------------------------|------------------------|---------------------------------------------------------------------------------|-------|------------|--|--|
| Roof:<br>Heating:<br>Sewer:<br>Ext Feat:   |                                                                                                                                                                     |                        | Construction:<br>Flooring:<br>Water Source:<br><b>Private,Well</b><br>Fnd/Bsmt: |       |            |  |  |
| Kitchen Appl:<br>Int Feat:<br>Utilities:   | Electricity at Lot Line,Natural Gas at Lot Line,Phone At Lot Line<br>Room Information                                                                               |                        |                                                                                 |       |            |  |  |
| <u>Room</u>                                | Level                                                                                                                                                               | <u>Dimensions</u>      | <u>Room</u><br>Legal/Tax/Financial                                              | Level | Dimensions |  |  |
| Title:<br><b>Fee Simple</b><br>Legal Desc: | 2412369                                                                                                                                                             | Zoning:<br><b>C-RA</b> |                                                                                 |       |            |  |  |
|                                            |                                                                                                                                                                     |                        | Remarks                                                                         |       |            |  |  |
| Pub Rmks:                                  | Welcome to 2.28 acres of pure countryside bliss! This country residential lot is a true gem, surrounded by charming ranch-style fencing that adds a touch of rustic |                        |                                                                                 |       |            |  |  |

elegance to the landscape. The property offers unparalleled views, with the stunning Calgary skyline visible on one side and the awe-inspiring Rocky Mountains on the other. Imagine starting your day with a cup of coffee, watching the sunrise over the city, and ending it with a spectacular sunset behind the mountains. This lot is a blank canvas, perfect for building your dream home where you can enjoy the tranquility of rural living while still being close to the amenities and excitement of the city. Tax has not yet been assessed for this lot.