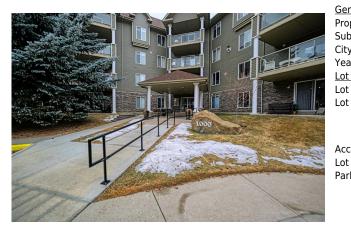

## 1000 MILLRISE Point #1114, Calgary T2Y 3W4

| MLS®#:  | A2189552 | Area:   | Millrise | Listing<br>Date: | 02/01/25 | List Price: <b>\$289,900</b> |
|---------|----------|---------|----------|------------------|----------|------------------------------|
| Status: | Active   | County: | Calgary  | Change:          | None     | Association: Fort McMurray   |

| Legal Desc:                                     | Fee Freq:<br>Monthly<br>9913555<br>Remarks                                                                                                                                                                                                                                                                                                                                                                                                                                                                                                                                                                                                                                                                                                                                                                                                                                                                                                                                                       |
|-------------------------------------------------|--------------------------------------------------------------------------------------------------------------------------------------------------------------------------------------------------------------------------------------------------------------------------------------------------------------------------------------------------------------------------------------------------------------------------------------------------------------------------------------------------------------------------------------------------------------------------------------------------------------------------------------------------------------------------------------------------------------------------------------------------------------------------------------------------------------------------------------------------------------------------------------------------------------------------------------------------------------------------------------------------|
| Pub Rmks:<br>Inclusions:<br>Property Listed By: | Welcome to Millrise Point! This 840 sq ft, 2 bedroom, 2 bathroom unit is located on the main floor of this age restricted 45+ building. You'll love the wide open floor<br>plan. The bedrooms are separated by the spacious living room that features a corner fireplace. Patio doors lead to the private secluded patio. The functional<br>kitchen, with stainless steel Fridge and stove, overlooks the large dining area which is open to the living room. The master bedroom features walk through closet<br>and a 4 piece ensuite. There is a good sized second bedroom and 3 piece main bathroom with a shower. There is a convenient in suite laundry room and a storage<br>room. Added bonus is the titled heated underground parking with storage area and separate titled storage. Millrise Point is conveniently located within walking<br>distance to Millrise LRT station, shopping, pubs and restaurants. Book your showing today before it's gone!<br>N/A<br>MaxWell Canyon Creek |