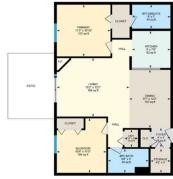

| eneral Information | <u>]</u>    |                   |     | DOM           |               |
|--------------------|-------------|-------------------|-----|---------------|---------------|
| rop Type:          | Residential |                   |     | 0             |               |
| ub Type:           | Apartment   |                   |     | <u>Layout</u> |               |
| ity/Town:          | Calgary     | Finished Floor Ar | rea | Beds:         | 2 (2 )        |
| ear Built:         | 1999        | Abv Sqft:         | 840 | Baths:        | 2.0 (2 0)     |
| ot Information     |             | Low Sqft:         |     | Style:        | Low-Rise(1-4) |
| ot Sz Ar:          |             | Ttl Sqft:         | 840 |               |               |
| ot Shape:          |             |                   |     | D. I.         |               |
|                    |             |                   |     | Parking       |               |
|                    |             |                   |     | Ttl Park:     | 1             |
|                    |             |                   |     | Garage Sz:    |               |
| ccess:             |             |                   |     |               |               |
| ot Feat:           |             |                   |     |               |               |
| ark Feat:          | Underground |                   |     |               |               |

Utilities and Features

| Roof:<br>Heating: <b>Baseboard</b><br>Sewer: |       | Construction:<br><b>Vinyl Siding</b><br>Flooring:                       |                                      |                           |         |              |  |  |  |
|----------------------------------------------|-------|-------------------------------------------------------------------------|--------------------------------------|---------------------------|---------|--------------|--|--|--|
| Ext Feat:                                    | Other |                                                                         |                                      | Laminate<br>Water Source: |         |              |  |  |  |
| Kitchen Appl:<br>Int Feat:                   |       | · · · ·                                                                 | e Control(s),Microwave Hood Fan,Refr | •                         | gs      |              |  |  |  |
| Utilities:                                   |       | Built-in Features,No Animal Home,No Smoking Home,Open Floorplan,Storage |                                      |                           |         |              |  |  |  |
|                                              |       |                                                                         |                                      | Room Information          |         |              |  |  |  |
| <u>Room</u>                                  |       | Level                                                                   | Dimensions                           | <u>Room</u>               | Level   | Dimensions   |  |  |  |
| Bedroom - P                                  | •     | Main                                                                    | 11`3" x 10`10"                       | Kitchen                   | Main    | 8`0" x 7`9"  |  |  |  |
| Living Room                                  | 1     | Main                                                                    | 15`2" x 12`3"                        | Dining Room               | Main    | 12`2" x 8`7" |  |  |  |
| Bedroom                                      |       | Main                                                                    | 11`5" x 10`4"                        | Storage                   | Main    | 5`0" x 4`2"  |  |  |  |
| <b>3pc Bathroo</b>                           | m     | Main                                                                    |                                      | 4pc Ensuite bath          | Main    |              |  |  |  |
|                                              |       |                                                                         |                                      | Legal/Tax/Financial       |         |              |  |  |  |
| Condo Fee:                                   |       |                                                                         | Title:                               |                           | Zoning: |              |  |  |  |
| \$522                                        |       |                                                                         | Fee Simple                           |                           | M-C2    |              |  |  |  |

| Legal Desc:                                     | Fee Freq:<br>Monthly<br>9913555<br>Remarks                                                                                                                                                                                                                                                                                                                                                                                                                                                                                                                                                                                                                                                                                                                                                                                                                                                                                                                                                       |
|-------------------------------------------------|--------------------------------------------------------------------------------------------------------------------------------------------------------------------------------------------------------------------------------------------------------------------------------------------------------------------------------------------------------------------------------------------------------------------------------------------------------------------------------------------------------------------------------------------------------------------------------------------------------------------------------------------------------------------------------------------------------------------------------------------------------------------------------------------------------------------------------------------------------------------------------------------------------------------------------------------------------------------------------------------------|
| Pub Rmks:<br>Inclusions:<br>Property Listed By: | Welcome to Millrise Point! This 840 sq ft, 2 bedroom, 2 bathroom unit is located on the main floor of this age restricted 45+ building. You'll love the wide open floor<br>plan. The bedrooms are separated by the spacious living room that features a corner fireplace. Patio doors lead to the private secluded patio. The functional<br>kitchen, with stainless steel Fridge and stove, overlooks the large dining area which is open to the living room. The master bedroom features walk through closet<br>and a 4 piece ensuite. There is a good sized second bedroom and 3 piece main bathroom with a shower. There is a convenient in suite laundry room and a storage<br>room. Added bonus is the titled heated underground parking with storage area and separate titled storage. Millrise Point is conveniently located within walking<br>distance to Millrise LRT station, shopping, pubs and restaurants. Book your showing today before it's gone!<br>N/A<br>MaxWell Canyon Creek |