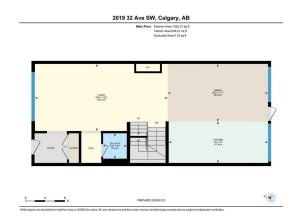

## TO VIEW THIS PROPERTY WITH AN A-TEAM BUYER'S AGENT PLEASE CONTACT (587) 700-7123

2019 32 Ave SW, Calgary, AB

2nd Floor Exterior Area 1023.53 sq ft Interior Area 537.97 sq ft

2019 32 Ave SW, Calgary, AB