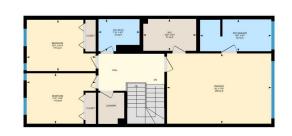

## TO VIEW THIS PROPERTY WITH AN A-TEAM BUYER'S AGENT PLEASE CONTACT (587) 700-7123

2019 32 Ave SW, Calgary, AB

2nd Floor Exterior Area 1023.53 sq ft Interior Area 537.97 sq ft

2019 32 Ave SW, Calgary, AB