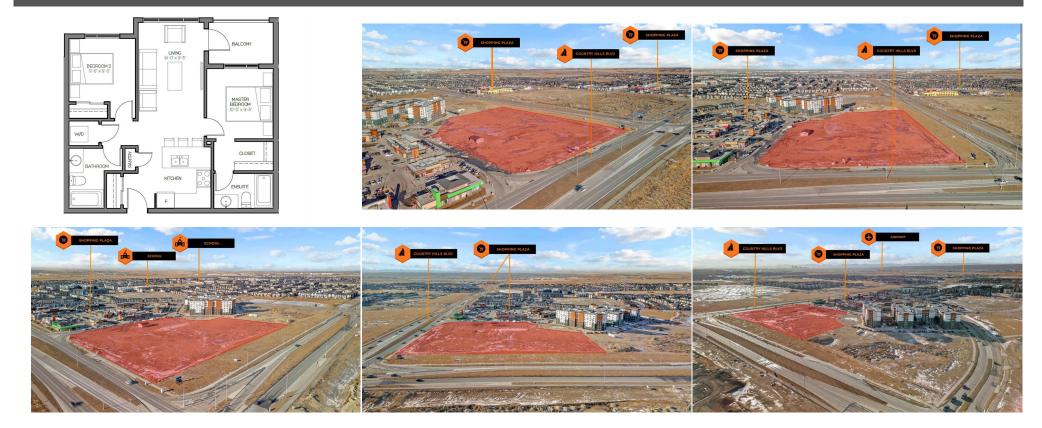

| Legal Desc:                                     | 1610366                                                                                                                                                                                                                                                                                                                                                                                                                                                                                                                                                                                                                                                                                                                                                                                                                                                                                                                                                                                                                                                                                                                                                                                                                                                                                                                                                                                                                                                                                                                                                                                                                                                    |
|-------------------------------------------------|------------------------------------------------------------------------------------------------------------------------------------------------------------------------------------------------------------------------------------------------------------------------------------------------------------------------------------------------------------------------------------------------------------------------------------------------------------------------------------------------------------------------------------------------------------------------------------------------------------------------------------------------------------------------------------------------------------------------------------------------------------------------------------------------------------------------------------------------------------------------------------------------------------------------------------------------------------------------------------------------------------------------------------------------------------------------------------------------------------------------------------------------------------------------------------------------------------------------------------------------------------------------------------------------------------------------------------------------------------------------------------------------------------------------------------------------------------------------------------------------------------------------------------------------------------------------------------------------------------------------------------------------------------|
|                                                 | Remarks                                                                                                                                                                                                                                                                                                                                                                                                                                                                                                                                                                                                                                                                                                                                                                                                                                                                                                                                                                                                                                                                                                                                                                                                                                                                                                                                                                                                                                                                                                                                                                                                                                                    |
| Pub Rmks:<br>Inclusions:<br>Property Listed By: | Welcome to an exceptional pre-construction opportunity in the heart of Northeast Calgary, located at the intersection of Country Hills Boulevard and 60th Street.<br>This stunning 2-bedroom, 2-bath condo offers over 750 square feet of thoughtfully designed living space, complete with a balcony and secure underground parking.<br>Nestled in one of Calgary's most sought-after locations, this development is surrounded by unparalleled amenities. Enjoy proximity to the future C-Train station, a<br>new Sikh temple, and the vibrant Cornerstone community featuring grocery stores, restaurants, gyms, and more. This nine-building development offers incredible<br>on-site commercial amenities, including restaurants, coffee shops, grocery store, and retail stores, creating a truly self-sufficient community. With seamless access<br>to major routes like Stoney Trail and Metis Trail, commuting is a breeze. Schools, shopping, and recreational facilities are just minutes away, adding to the<br>convenience. Each unit is beautifully appointed with quartz countertops, floor-to-ceiling cabinets, vinyl plank flooring throughout, stainless steel undermount sinks,<br>and front-load washer/dryer. The project features a low condo fee and offers a flexible deposit structure, making it an ideal choice for both homeowners and<br>investors. Don't miss this opportunity to invest in a rapidly growing area with exceptional appreciation potential. For more information, contact your favorite realtor<br>to secure your dream unit in this highly anticipated 2027 completion project!<br>Appliances<br>eXp Realty |