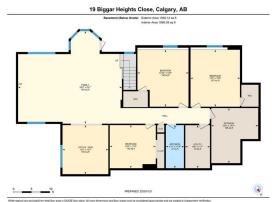

19 BIGGAR Heights, Rural Rocky View County T3R 1H3

| MLS®#:                                                                                                 | A2189633                                           | Area:                                                                                                                                                                                                                                     | Biggar Heights           | Listing<br>Date:                                                                                               | 01/24/25 | List Price:                                                                   | \$1,214,000                                                                                                        |                |                                                                                                 |                                                                       |
|--------------------------------------------------------------------------------------------------------|----------------------------------------------------|-------------------------------------------------------------------------------------------------------------------------------------------------------------------------------------------------------------------------------------------|--------------------------|----------------------------------------------------------------------------------------------------------------|----------|-------------------------------------------------------------------------------|--------------------------------------------------------------------------------------------------------------------|----------------|-------------------------------------------------------------------------------------------------|-----------------------------------------------------------------------|
| Status:                                                                                                | Active                                             | County:                                                                                                                                                                                                                                   | <b>Rocky View County</b> | Change:                                                                                                        | None     | Associatio                                                                    | n: Fort McMurray                                                                                                   |                |                                                                                                 |                                                                       |
|                                                                                                        |                                                    |                                                                                                                                                                                                                                           |                          | General Inf<br>Prop Type:<br>Sub Type:<br>City/Town:<br>Year Built:<br>Lot Informa<br>Lot Sz Ar:<br>Lot Shape: | ation    | Residential<br>Detached<br>Rural Rocky View<br>County<br>2000<br>122,839 sqft | <u>Finished Floor Area</u><br>Abv Sqft:<br>Low Sqft:<br>Ttl Sqft:                                                  | 2,127<br>2,127 | DOM<br>8<br>Layout<br>Beds:<br>Baths:<br>Style:<br>Style:<br>Parking<br>Ttl Park:<br>Garage Sz: | 6 (3 3 )<br>3.0 (3 0)<br>Acreage with<br>Residence,Bungalow<br>0<br>3 |
|                                                                                                        |                                                    |                                                                                                                                                                                                                                           |                          |                                                                                                                |          | Few Trees,Landscaped,Open Lot,See Remarks<br>Triple Garage Attached           |                                                                                                                    |                |                                                                                                 |                                                                       |
| Utilities and Features                                                                                 |                                                    |                                                                                                                                                                                                                                           |                          |                                                                                                                |          |                                                                               |                                                                                                                    |                |                                                                                                 |                                                                       |
| Roof:<br>Heating:<br>Sewer:<br>Ext Feat:                                                               | Asphalt Shin<br>Forced Air<br>Septic Tank<br>Other | Asphalt Shingle Construction:   Forced Air See Remarks,Wood Frame   Septic Tank Flooring:                                                                                                                                                 |                          |                                                                                                                |          |                                                                               |                                                                                                                    |                |                                                                                                 |                                                                       |
| Kitchen Ap<br>Int Feat:<br>Utilities:                                                                  | pl:                                                | Dishwasher,Microwave Hood Fan,See Remarks,Washer/Dryer<br>Granite Counters,No Animal Home,No Smoking Home,See Remarks<br>Room Information                                                                                                 |                          |                                                                                                                |          |                                                                               |                                                                                                                    |                |                                                                                                 |                                                                       |
| Room<br>Living Ro<br>Dining Ro<br>Bedroom<br>Family Ro<br>Bedroom<br>Bedroom<br>4pc Bathr<br>4pc Bathr | oom<br>oom<br>room                                 | Level     Dimensions       Main     14`3" x 18`11"       Main     15`11" x 13`11"       Main     10`0" x 11`3"       Basement     28`2" x 25`1"       Basement     12`6" x 11`8"       Basement     13`5" x 15`5"       Main     Basement |                          | Room<br>Kitchen<br>Bedroom - Primary<br>Bedroom<br>Office<br>Bedroom<br>Storage<br>5pc Ensuite bath            |          | <u>Level</u><br>Main<br>Main<br>Basement<br>Basement<br>Basement<br>Main      | Dimensions<br>14`1" x 13`0"<br>16`5" x 15`11"<br>10`9" x 14`2"<br>12`5" x 13`3"<br>13`10" x 15`5"<br>12`9" x 11`7" |                |                                                                                                 |                                                                       |

| Legal/Tax/Financial |                                                                                                                                                                                                                                                                                                                                                                                                                                                                                                                                                                                                                                                                                                                                                                                                                                                                                                                                                                                                                                                                                                                                                                                                                                                                                                                                                                                                              |  |  |  |  |  |  |  |
|---------------------|--------------------------------------------------------------------------------------------------------------------------------------------------------------------------------------------------------------------------------------------------------------------------------------------------------------------------------------------------------------------------------------------------------------------------------------------------------------------------------------------------------------------------------------------------------------------------------------------------------------------------------------------------------------------------------------------------------------------------------------------------------------------------------------------------------------------------------------------------------------------------------------------------------------------------------------------------------------------------------------------------------------------------------------------------------------------------------------------------------------------------------------------------------------------------------------------------------------------------------------------------------------------------------------------------------------------------------------------------------------------------------------------------------------|--|--|--|--|--|--|--|
| Title:              | Zoning:                                                                                                                                                                                                                                                                                                                                                                                                                                                                                                                                                                                                                                                                                                                                                                                                                                                                                                                                                                                                                                                                                                                                                                                                                                                                                                                                                                                                      |  |  |  |  |  |  |  |
| Fee Simple          | R-1                                                                                                                                                                                                                                                                                                                                                                                                                                                                                                                                                                                                                                                                                                                                                                                                                                                                                                                                                                                                                                                                                                                                                                                                                                                                                                                                                                                                          |  |  |  |  |  |  |  |
| Legal Desc:         | 9411928                                                                                                                                                                                                                                                                                                                                                                                                                                                                                                                                                                                                                                                                                                                                                                                                                                                                                                                                                                                                                                                                                                                                                                                                                                                                                                                                                                                                      |  |  |  |  |  |  |  |
|                     | Remarks                                                                                                                                                                                                                                                                                                                                                                                                                                                                                                                                                                                                                                                                                                                                                                                                                                                                                                                                                                                                                                                                                                                                                                                                                                                                                                                                                                                                      |  |  |  |  |  |  |  |
| Pub Rmks:           | Majestic views await as you discover the perfect blend of elegance, space, and tranquility with this stunning walk-out bungalow nestled on 2.82 beautifully treed acres. This home offers over 4000 sq. ft. of total living space, including FIVE spacious bedrooms and a large primary suite with private access to a covered deck. kitchen features granite countertops, stainless steel appliances, a built-in microwave, refrigerator, and dishwasher—perfect for the culinary enthusiast. The main level boasts a vaulted-ceiling great room filled with natural light from expansive windows, a cozy gas fireplace, and a generously sized dining room ideal for entertaining. A den with a leaded glass door provides a quiet space for work or relaxation. The fully finished walk-out basement is designed for both relaxation a entertainment, offering a bright family room with a second gas fireplace, a wet bar, and a pool table area. Outdoors, the paved driveway leads to a triple garage with additional parking space for your RV. The property is set in a peaceful country cul-de-sac, surrounded by mature trees and shrubs, providing both privacy ar serenity. With its idyllic setting and thoughtful design, this home is a rare gem. A very quick commute to the city as well as to the mountains, don't miss the opportunity to make it yours—schedule a private viewing today! |  |  |  |  |  |  |  |
| Inclusions:         | None                                                                                                                                                                                                                                                                                                                                                                                                                                                                                                                                                                                                                                                                                                                                                                                                                                                                                                                                                                                                                                                                                                                                                                                                                                                                                                                                                                                                         |  |  |  |  |  |  |  |
| Property Listed By: | RE/MAX iRealty Innovations                                                                                                                                                                                                                                                                                                                                                                                                                                                                                                                                                                                                                                                                                                                                                                                                                                                                                                                                                                                                                                                                                                                                                                                                                                                                                                                                                                                   |  |  |  |  |  |  |  |