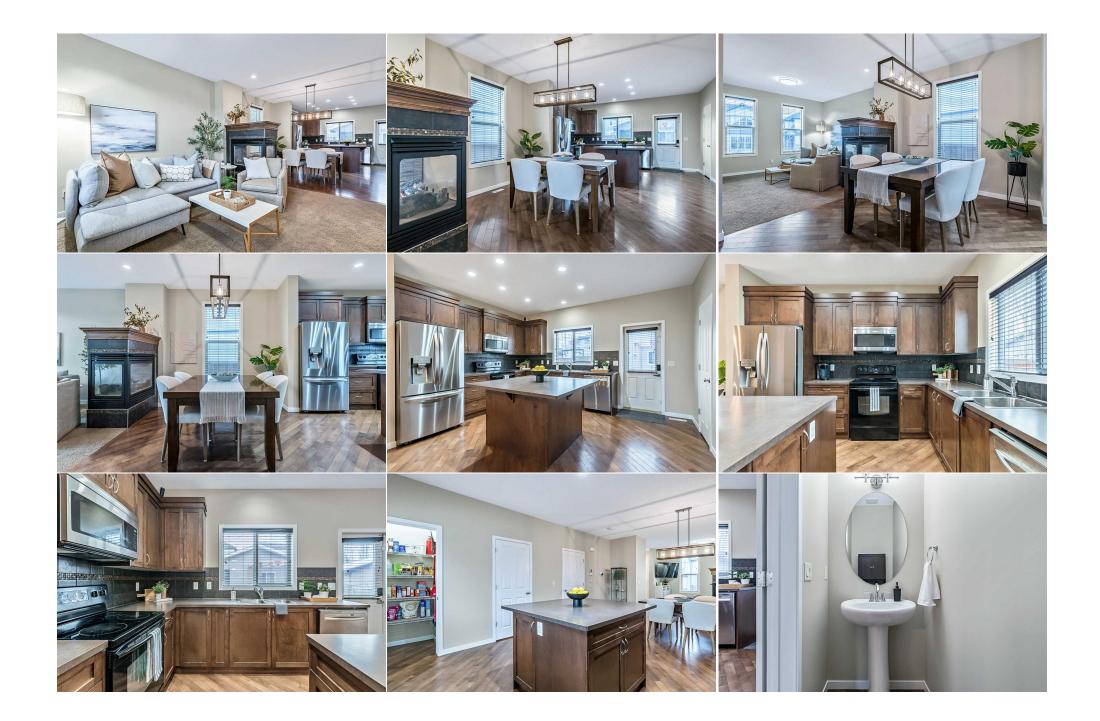

Utilities and Features

| Roof:<br>Heating:<br>Sewer:              | Asphalt Shingle<br>Forced Air | •                                                                                                                                                                                                                                                                |                                  |                        |                      |                                    |  |  |  |  |
|------------------------------------------|-------------------------------|------------------------------------------------------------------------------------------------------------------------------------------------------------------------------------------------------------------------------------------------------------------|----------------------------------|------------------------|----------------------|------------------------------------|--|--|--|--|
| Ext Feat:                                | Fire Pit                      | Flooring:<br>Carpet,Ceramic Tile,Hardwood,Vinyl Plank                                                                                                                                                                                                            |                                  |                        |                      |                                    |  |  |  |  |
|                                          |                               |                                                                                                                                                                                                                                                                  |                                  | Water Source:          |                      |                                    |  |  |  |  |
|                                          |                               |                                                                                                                                                                                                                                                                  |                                  | Fnd/Bsmt:              |                      |                                    |  |  |  |  |
|                                          |                               |                                                                                                                                                                                                                                                                  | Poured Concrete                  |                        |                      |                                    |  |  |  |  |
| Kitchen Appl:<br>Int Feat:<br>Utilities: |                               | Central Air Conditioner,Dishwasher,Electric Stove,Garage Control(s),Microwave Hood Fan,Refrigerator,Tankless Water Heater,Washer/Dryer,Window Coverings<br>High Ceilings,Laminate Counters,No Smoking Home,Open Floorplan,Tankless Hot Water<br>Room Information |                                  |                        |                      |                                    |  |  |  |  |
|                                          |                               | l aval                                                                                                                                                                                                                                                           | Dimensiona                       |                        | Laural               | Dimonsters                         |  |  |  |  |
| Room                                     |                               | <u>Level</u><br>Main                                                                                                                                                                                                                                             | <u>Dimensions</u><br>6`7" x 5`4" | Room                   | <u>Level</u><br>Main | <u>Dimensions</u><br>13`0" x 11`7" |  |  |  |  |
| Entrance<br>Dining Room                  |                               | Main                                                                                                                                                                                                                                                             | 6 7 x 5 4<br>14`10" x 9`0"       | Living Room<br>Kitchen | Main                 | 13 0 X 11 7<br>11`7" x 10`3"       |  |  |  |  |
| Bedroom - Prir                           | mary                          | Second                                                                                                                                                                                                                                                           | 13`6" x 12`0"                    | Bedroom                | Second               | 11 7 × 10 5<br>11`3" × 10`0"       |  |  |  |  |
| Bedroom                                  |                               | Second                                                                                                                                                                                                                                                           | 10`7" x 10`0"                    | Family Room            | Basement             | 15`3" x 14`4"                      |  |  |  |  |
| Bedroom                                  |                               | Basement                                                                                                                                                                                                                                                         | 10`2" x 10`1"                    | 3pc Ensuite bath       | Second               |                                    |  |  |  |  |
| 4pc Bathroom                             | 1                             | Second                                                                                                                                                                                                                                                           |                                  | 4pc Bathroom           | Basement             |                                    |  |  |  |  |
| 2pc Bathroom                             |                               | Main                                                                                                                                                                                                                                                             |                                  |                        |                      |                                    |  |  |  |  |

| Legal/Tax/Financial                 |                                                                                                                                                                                                                                                                                                                                                                                                                                                                                                                                                                                                                                                                                                                                                                                                                                                                                                                                                                                                                                                                                                                                                                                                                                                                                                                                                                                                                                                                                                                                                                                                                                                                                                                                                              |  |  |  |  |
|-------------------------------------|--------------------------------------------------------------------------------------------------------------------------------------------------------------------------------------------------------------------------------------------------------------------------------------------------------------------------------------------------------------------------------------------------------------------------------------------------------------------------------------------------------------------------------------------------------------------------------------------------------------------------------------------------------------------------------------------------------------------------------------------------------------------------------------------------------------------------------------------------------------------------------------------------------------------------------------------------------------------------------------------------------------------------------------------------------------------------------------------------------------------------------------------------------------------------------------------------------------------------------------------------------------------------------------------------------------------------------------------------------------------------------------------------------------------------------------------------------------------------------------------------------------------------------------------------------------------------------------------------------------------------------------------------------------------------------------------------------------------------------------------------------------|--|--|--|--|
| Title:<br>Fee Simple<br>Legal Desc: | Zoning:<br>R-G<br>0811484                                                                                                                                                                                                                                                                                                                                                                                                                                                                                                                                                                                                                                                                                                                                                                                                                                                                                                                                                                                                                                                                                                                                                                                                                                                                                                                                                                                                                                                                                                                                                                                                                                                                                                                                    |  |  |  |  |
| Legal Desei                         | Remarks                                                                                                                                                                                                                                                                                                                                                                                                                                                                                                                                                                                                                                                                                                                                                                                                                                                                                                                                                                                                                                                                                                                                                                                                                                                                                                                                                                                                                                                                                                                                                                                                                                                                                                                                                      |  |  |  |  |
| Pub Rmks:                           | Welcome to 455 Cranberry Circle - The Perfect Family Home in Cranston. Tucked away in one of Calgary's most desirable neighborhoods, this charming 4-bedroom<br>home offers over 2,000 sq. ft. of beautifully designed living space. From the moment you step inside, you'll be embraced by an open-concept layout that effortlessly<br>blends style and function—ideal for both daily living and entertaining guests. The heart of the home is the kitchen, complete with sleek modern finishes, ample<br>counter space, and a brand-new fridge, making meal prep a breeze. Whether you're cooking for the family or hosting friends, the kitchen flows seamlessly into the<br>living and dining areas, creating a perfect space for connection. The main level also features a cozy 3-way fireplace, offering a warm and inviting atmosphere,<br>whether you're unwinding after a busy day or hosting a lively gathering. The home is equipped with a newer furnace and central A/C, ensuring year-round<br>comfort—whether it's keeping you warm in the winter or cool during the summer months. Step outside to your own private backyard retreat, ideal for enjoying<br>morning coffee or unwinding in the evening. The heated double detached garage is a standout feature, with 22' of depth to accommodate your pickup or SUV. For<br>those who need extra space for their toys, RV parking is also available, giving you room for all of life's adventures. With parks, schools, and amenities just around<br>the corner, 455 Cranberry Circle is perfectly situated in a welcoming, family-friendly community. This isn't just a house—it's a place where memories are made and<br>your best life unfolds. Come see for yourself!<br>Garage Heater |  |  |  |  |
| Property Listed By:                 | LPT Realty ULC                                                                                                                                                                                                                                                                                                                                                                                                                                                                                                                                                                                                                                                                                                                                                                                                                                                                                                                                                                                                                                                                                                                                                                                                                                                                                                                                                                                                                                                                                                                                                                                                                                                                                                                                               |  |  |  |  |