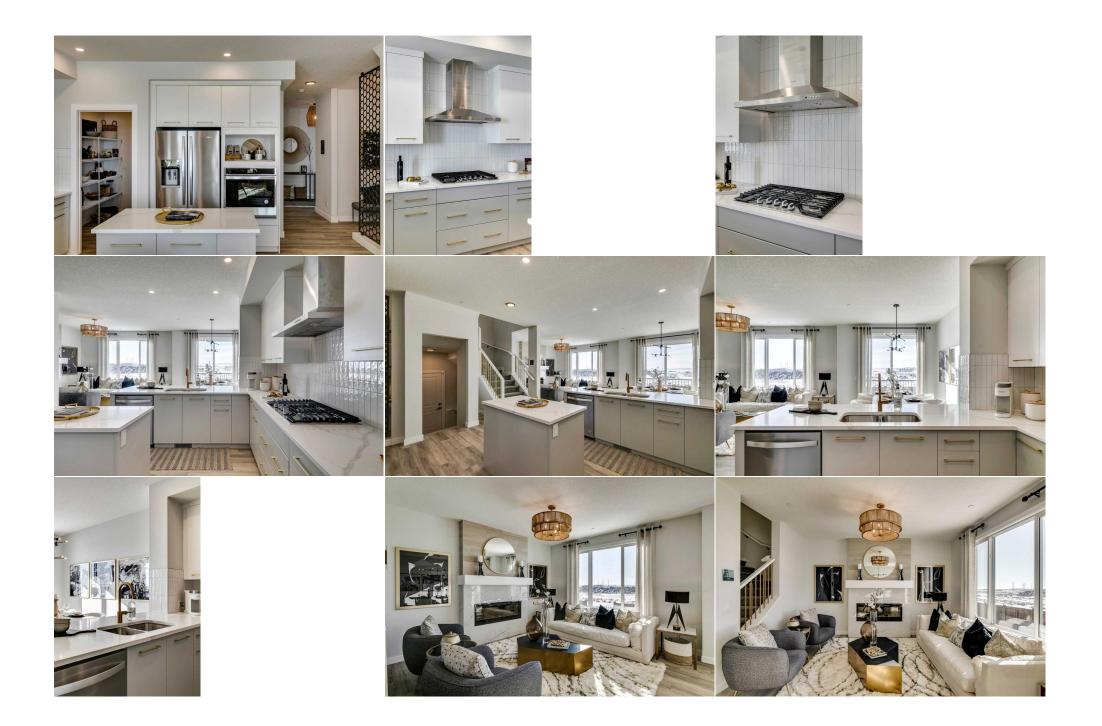

| Office                             | Main                                                                                                                                                                                                                                                                                                                                                                                                                                                                                                                                                                                                                                                                    | 6`3" x 7`5"                         |                                                                                                    |  |  |  |
|------------------------------------|-------------------------------------------------------------------------------------------------------------------------------------------------------------------------------------------------------------------------------------------------------------------------------------------------------------------------------------------------------------------------------------------------------------------------------------------------------------------------------------------------------------------------------------------------------------------------------------------------------------------------------------------------------------------------|-------------------------------------|----------------------------------------------------------------------------------------------------|--|--|--|
|                                    |                                                                                                                                                                                                                                                                                                                                                                                                                                                                                                                                                                                                                                                                         |                                     | Legal/Tax/Financial                                                                                |  |  |  |
| Title:                             |                                                                                                                                                                                                                                                                                                                                                                                                                                                                                                                                                                                                                                                                         | Zoning:                             |                                                                                                    |  |  |  |
| Fee Simple                         |                                                                                                                                                                                                                                                                                                                                                                                                                                                                                                                                                                                                                                                                         | R-G                                 |                                                                                                    |  |  |  |
| Legal Desc:                        | 2311477                                                                                                                                                                                                                                                                                                                                                                                                                                                                                                                                                                                                                                                                 |                                     |                                                                                                    |  |  |  |
|                                    |                                                                                                                                                                                                                                                                                                                                                                                                                                                                                                                                                                                                                                                                         |                                     | Remarks                                                                                            |  |  |  |
| Pub Rmks:                          | Welcome to the Ashton, a stunning Showhome designed for modern living! This executive home boasts an impressive kitchen featuring a peninsula layout, open<br>shelving in the island, upgraded backsplash tile, and luxurious gold fixtures. Enjoy the convenience of a Smart Home package, energy-efficient upgrades, air<br>conditioning, and a 10' x 7'6" wooden back deck with railing. Inside, you'll find beautifully tiled floors in the ensuite and main bathroom, plus a spacious shower with<br>tiled walls. Additional features include a side entrance, electric fireplace with full-height tile face, and vaulted ceilings in the bonus room. The basement |                                     |                                                                                                    |  |  |  |
| Inclusions:<br>Property Listed By: | development includes<br>N/A<br>Bode                                                                                                                                                                                                                                                                                                                                                                                                                                                                                                                                                                                                                                     | a legal suite, while upgraded light | ing, interior finishes, and landscaping complete this exceptional home. Photos are representative. |  |  |  |