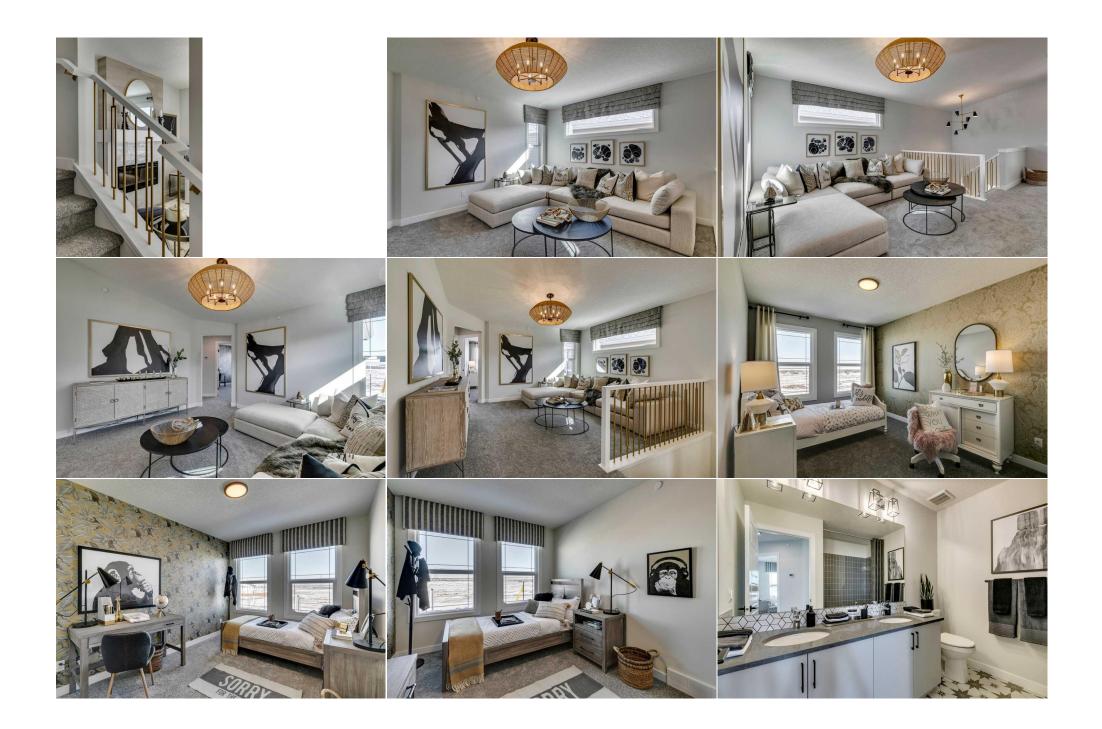

## 149 HOTCHKISS Way, Calgary T3S0G2

| MLS®#:  | A2189713 | Area:   | Hotchkiss | Listing                                       | 01/23/25                       |                         | List Price: | \$924,000              |       |                                   |                       |
|---------|----------|---------|-----------|-----------------------------------------------|--------------------------------|-------------------------|-------------|------------------------|-------|-----------------------------------|-----------------------|
| Status: | Active   | County: | Calgary   | Date:<br>Change:                              | None                           |                         | Associatio  | n: Fort McMurray       |       |                                   |                       |
|         |          | de      |           | <u>General Inf</u><br>Prop Type:<br>Sub Type: |                                | Residential<br>Detached |             |                        |       | <u>DOM</u><br><b>10</b><br>Layout |                       |
|         |          |         |           | City/Town:<br>Year Built:                     |                                | Calgary<br>2022         |             | Finished Floor Area    | 2,171 | Beds:<br>Baths:                   | 4 (3 1 )<br>3.5 (3 1) |
|         | ~        |         |           | Lot Informa                                   | <u>ition</u>                   | 2022                    |             | Abv Sqft:<br>Low Sqft: | 2,1/1 | Style:                            | 2 Storey              |
|         | Ar. a    |         |           | Lot Sz Ar:                                    |                                | 4,081 sqft              |             | Ttl Sqft:              | 2,171 |                                   | ·                     |
|         |          |         |           | Lot Shape:                                    |                                |                         |             |                        |       | <u>Parking</u>                    |                       |
|         |          |         |           |                                               |                                |                         |             |                        |       | Ttl Park:                         | 4                     |
| 3.1     |          |         |           |                                               |                                |                         |             |                        |       | Garage Sz:                        | 2                     |
|         |          |         |           | Access:                                       |                                |                         |             |                        |       |                                   |                       |
|         |          |         |           | Lot Feat:                                     | Lot Feat: Back Lane, Back Yard |                         |             |                        |       |                                   |                       |
|         |          |         |           | Park Feat: Double Garage Attached             |                                |                         |             |                        |       |                                   |                       |

| Office                             | Main                                                                                                                                                                                                                                                                                                                                                                                                                                                                                                                                                                                                                                                                    | 6`3" x 7`5"                         |                                                                                                    |  |  |  |
|------------------------------------|-------------------------------------------------------------------------------------------------------------------------------------------------------------------------------------------------------------------------------------------------------------------------------------------------------------------------------------------------------------------------------------------------------------------------------------------------------------------------------------------------------------------------------------------------------------------------------------------------------------------------------------------------------------------------|-------------------------------------|----------------------------------------------------------------------------------------------------|--|--|--|
|                                    |                                                                                                                                                                                                                                                                                                                                                                                                                                                                                                                                                                                                                                                                         |                                     | Legal/Tax/Financial                                                                                |  |  |  |
| Title:                             |                                                                                                                                                                                                                                                                                                                                                                                                                                                                                                                                                                                                                                                                         | Zoning:                             |                                                                                                    |  |  |  |
| Fee Simple                         |                                                                                                                                                                                                                                                                                                                                                                                                                                                                                                                                                                                                                                                                         | R-G                                 |                                                                                                    |  |  |  |
| Legal Desc:                        | 2311477                                                                                                                                                                                                                                                                                                                                                                                                                                                                                                                                                                                                                                                                 |                                     |                                                                                                    |  |  |  |
|                                    |                                                                                                                                                                                                                                                                                                                                                                                                                                                                                                                                                                                                                                                                         |                                     | Remarks                                                                                            |  |  |  |
| Pub Rmks:                          | Welcome to the Ashton, a stunning Showhome designed for modern living! This executive home boasts an impressive kitchen featuring a peninsula layout, open<br>shelving in the island, upgraded backsplash tile, and luxurious gold fixtures. Enjoy the convenience of a Smart Home package, energy-efficient upgrades, air<br>conditioning, and a 10' x 7'6" wooden back deck with railing. Inside, you'll find beautifully tiled floors in the ensuite and main bathroom, plus a spacious shower with<br>tiled walls. Additional features include a side entrance, electric fireplace with full-height tile face, and vaulted ceilings in the bonus room. The basement |                                     |                                                                                                    |  |  |  |
| Inclusions:<br>Property Listed By: | development includes<br>N/A<br>Bode                                                                                                                                                                                                                                                                                                                                                                                                                                                                                                                                                                                                                                     | a legal suite, while upgraded light | ing, interior finishes, and landscaping complete this exceptional home. Photos are representative. |  |  |  |