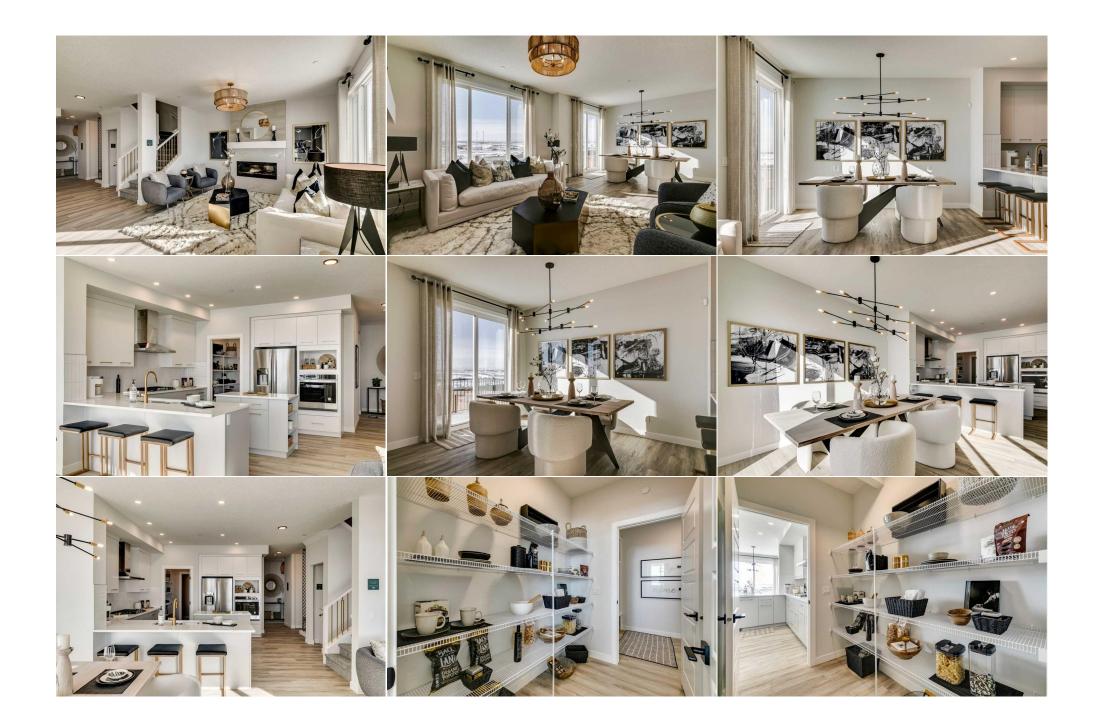

| Office                             | Main                                                                                                                                                                                                                                                                                                                                                                                                                                                                                                                                                                                                                                                                    | 6`3" x 7`5"                         |                                                                                                    |  |  |  |
|------------------------------------|-------------------------------------------------------------------------------------------------------------------------------------------------------------------------------------------------------------------------------------------------------------------------------------------------------------------------------------------------------------------------------------------------------------------------------------------------------------------------------------------------------------------------------------------------------------------------------------------------------------------------------------------------------------------------|-------------------------------------|----------------------------------------------------------------------------------------------------|--|--|--|
|                                    |                                                                                                                                                                                                                                                                                                                                                                                                                                                                                                                                                                                                                                                                         |                                     | Legal/Tax/Financial                                                                                |  |  |  |
| Title:                             |                                                                                                                                                                                                                                                                                                                                                                                                                                                                                                                                                                                                                                                                         | Zoning:                             |                                                                                                    |  |  |  |
| Fee Simple                         |                                                                                                                                                                                                                                                                                                                                                                                                                                                                                                                                                                                                                                                                         | R-G                                 |                                                                                                    |  |  |  |
| Legal Desc:                        | 2311477                                                                                                                                                                                                                                                                                                                                                                                                                                                                                                                                                                                                                                                                 |                                     |                                                                                                    |  |  |  |
|                                    |                                                                                                                                                                                                                                                                                                                                                                                                                                                                                                                                                                                                                                                                         |                                     | Remarks                                                                                            |  |  |  |
| Pub Rmks:                          | Welcome to the Ashton, a stunning Showhome designed for modern living! This executive home boasts an impressive kitchen featuring a peninsula layout, open<br>shelving in the island, upgraded backsplash tile, and luxurious gold fixtures. Enjoy the convenience of a Smart Home package, energy-efficient upgrades, air<br>conditioning, and a 10' x 7'6" wooden back deck with railing. Inside, you'll find beautifully tiled floors in the ensuite and main bathroom, plus a spacious shower with<br>tiled walls. Additional features include a side entrance, electric fireplace with full-height tile face, and vaulted ceilings in the bonus room. The basement |                                     |                                                                                                    |  |  |  |
| Inclusions:<br>Property Listed By: | development includes<br>N/A<br>Bode                                                                                                                                                                                                                                                                                                                                                                                                                                                                                                                                                                                                                                     | a legal suite, while upgraded light | ing, interior finishes, and landscaping complete this exceptional home. Photos are representative. |  |  |  |