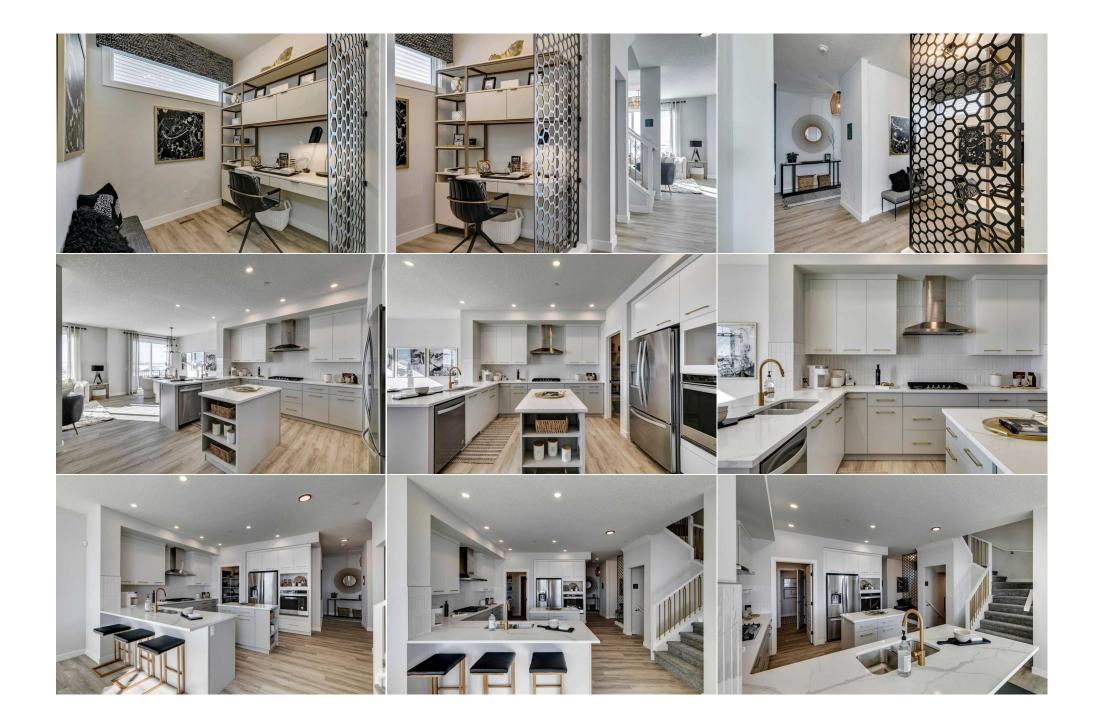

| Office                             | Main                                                                                                                                                                                                                                                                                                                                                                                                                                                                                                                                                                                                                                                                    | 6`3" x 7`5"                         |                                                                                                    |  |  |  |
|------------------------------------|-------------------------------------------------------------------------------------------------------------------------------------------------------------------------------------------------------------------------------------------------------------------------------------------------------------------------------------------------------------------------------------------------------------------------------------------------------------------------------------------------------------------------------------------------------------------------------------------------------------------------------------------------------------------------|-------------------------------------|----------------------------------------------------------------------------------------------------|--|--|--|
|                                    |                                                                                                                                                                                                                                                                                                                                                                                                                                                                                                                                                                                                                                                                         |                                     | Legal/Tax/Financial                                                                                |  |  |  |
| Title:                             |                                                                                                                                                                                                                                                                                                                                                                                                                                                                                                                                                                                                                                                                         | Zoning:                             |                                                                                                    |  |  |  |
| Fee Simple                         |                                                                                                                                                                                                                                                                                                                                                                                                                                                                                                                                                                                                                                                                         | R-G                                 |                                                                                                    |  |  |  |
| Legal Desc:                        | 2311477                                                                                                                                                                                                                                                                                                                                                                                                                                                                                                                                                                                                                                                                 |                                     |                                                                                                    |  |  |  |
|                                    |                                                                                                                                                                                                                                                                                                                                                                                                                                                                                                                                                                                                                                                                         |                                     | Remarks                                                                                            |  |  |  |
| Pub Rmks:                          | Welcome to the Ashton, a stunning Showhome designed for modern living! This executive home boasts an impressive kitchen featuring a peninsula layout, open<br>shelving in the island, upgraded backsplash tile, and luxurious gold fixtures. Enjoy the convenience of a Smart Home package, energy-efficient upgrades, air<br>conditioning, and a 10' x 7'6" wooden back deck with railing. Inside, you'll find beautifully tiled floors in the ensuite and main bathroom, plus a spacious shower with<br>tiled walls. Additional features include a side entrance, electric fireplace with full-height tile face, and vaulted ceilings in the bonus room. The basement |                                     |                                                                                                    |  |  |  |
| Inclusions:<br>Property Listed By: | development includes<br>N/A<br>Bode                                                                                                                                                                                                                                                                                                                                                                                                                                                                                                                                                                                                                                     | a legal suite, while upgraded light | ing, interior finishes, and landscaping complete this exceptional home. Photos are representative. |  |  |  |