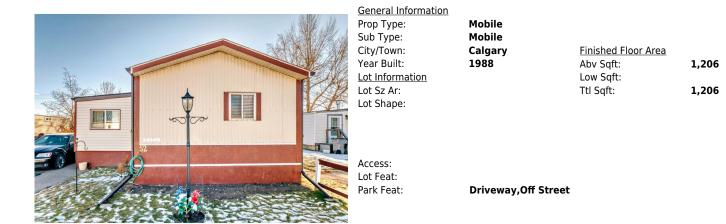

## 6724 17 Avenue #52, Calgary T2A0W5

| Status: Pending County: Calgary Change: -\$10k, 25-Feb Association: Fort McMurray | MLS®#:  | A2189718 | Area:   | Red Carpet | Listing<br>Date: | 01/24/25       | List Price: <b>\$129,900</b> |
|-----------------------------------------------------------------------------------|---------|----------|---------|------------|------------------|----------------|------------------------------|
|                                                                                   | Status: | Pending  | County: | Calgary    |                  | -\$10k, 25-Feb | Association: Fort McMurray   |

<u>DOM</u>

<u>Layout</u>

Beds:

Baths:

Style:

<u>Parking</u> Ttl Park:

Garage Sz:

2 (2 )

Wide

6

2.0 (2 0)

Mobile Home-Single

44

Utilities and Features

| Roof:<br>Heating:<br>Sewer:<br>Ext Feat: | Asphalt Shingle<br>Forced Air | 3                                            |                                    | Construction:<br>Flooring:<br><b>Carpet,Laminate,Linoleum</b><br>Water Source:<br>Fnd/Bsmt:<br><b>Piling(s)</b> |       |               |
|------------------------------------------|-------------------------------|----------------------------------------------|------------------------------------|-----------------------------------------------------------------------------------------------------------------|-------|---------------|
| Kitchen Appl:<br>Int Feat:<br>Utilities: |                               | Built-In Freezer,Elect<br>Vaulted Ceiling(s) | ric Oven,Refrigerator,Washer/Dryer | Room Information                                                                                                |       |               |
| Room                                     |                               | Level                                        | Dimensions                         | Room                                                                                                            | Level | Dimensions    |
| Entrance                                 |                               | Main                                         | 16`0" x 9`5"                       | Flex Space                                                                                                      | Main  | 9`5" x 13`1"  |
| 4pc Bathroom                             | l                             | Main                                         | 5`0" x 7`7"                        | Bedroom                                                                                                         | Main  | 11`5" x 19`5" |
| Living Room                              |                               | Main                                         | 15`0" x 14`0"                      | Kitchen With Eating Area                                                                                        | Main  | 12`4" x 15`0" |
| Mud Room                                 |                               | Main                                         | 4`4" x 5`5"                        | Laundry                                                                                                         | Main  | 5`1" x 11`2"  |
| Bedroom - Prin                           | mary                          | Main                                         | 13`8" x 5`1"                       | 4pc Ensuite bath                                                                                                | Main  | 5`3" x 15`1"  |
| Other                                    | -                             | Main                                         | 10`5" x 19`0"                      | •                                                                                                               |       |               |
|                                          |                               |                                              |                                    | Legal/Tax/Financial                                                                                             |       |               |