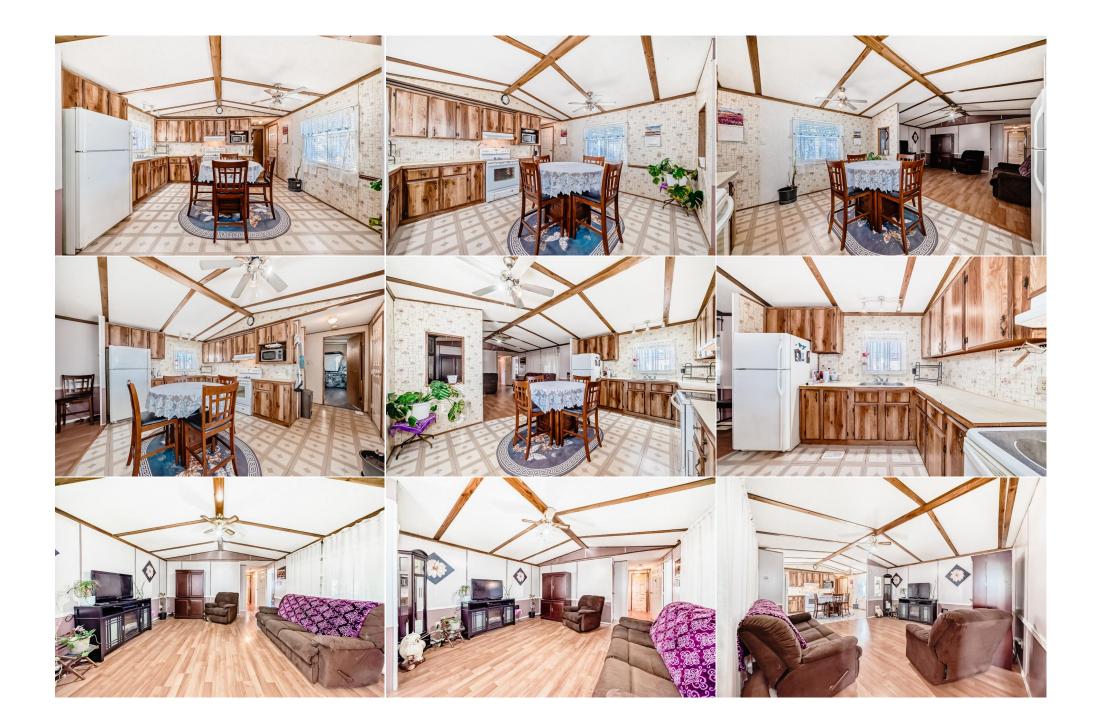

| Zoning:                                                                                                                                                                                                                                                                                                                                                                                                                                                                                                                    |  |  |  |  |  |  |
|----------------------------------------------------------------------------------------------------------------------------------------------------------------------------------------------------------------------------------------------------------------------------------------------------------------------------------------------------------------------------------------------------------------------------------------------------------------------------------------------------------------------------|--|--|--|--|--|--|
| Remarks                                                                                                                                                                                                                                                                                                                                                                                                                                                                                                                    |  |  |  |  |  |  |
| Welcome to Mountview Mobile Home park, featuring this stunning mobile home on a beautiful lot with parking for 6 cars and a yard that is perfect for sitting outdoors. Inside the home you will walk into 2 additions, great for all seasons. The home boasts with vaulted ceilings and an open layout. It has 2 huge bedrooms the primary with its own large en suite bathroom. This home is a must see!!! Book your private showing today! Lot rent to the park is \$950 a month. It includes water, sewage and garbage. |  |  |  |  |  |  |
| SHEDS IN YARD<br>RE/MAX Complete Realty                                                                                                                                                                                                                                                                                                                                                                                                                                                                                    |  |  |  |  |  |  |
|                                                                                                                                                                                                                                                                                                                                                                                                                                                                                                                            |  |  |  |  |  |  |