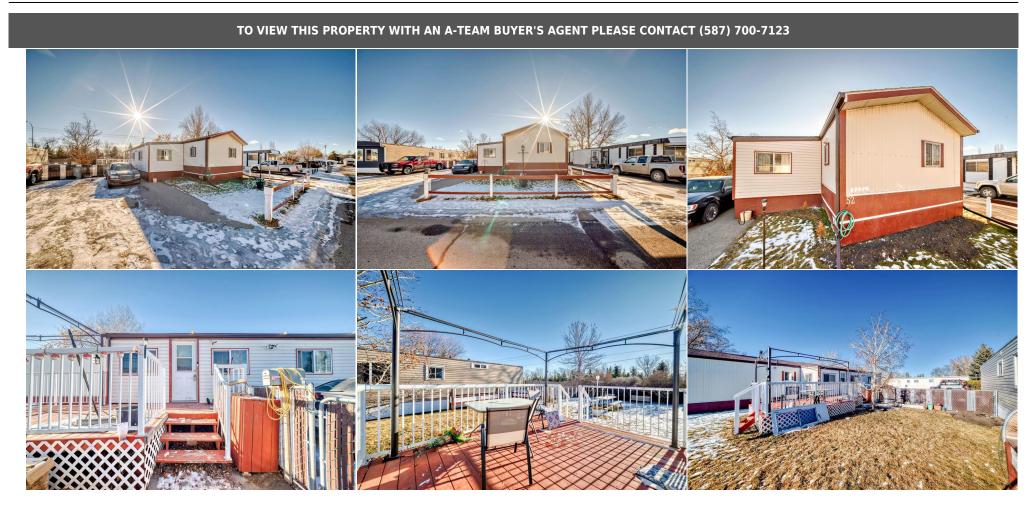

| Zoning:                                                                                                                                                                                                                                                                                                                                                                                                                                                                                                                    |  |  |  |  |  |  |
|----------------------------------------------------------------------------------------------------------------------------------------------------------------------------------------------------------------------------------------------------------------------------------------------------------------------------------------------------------------------------------------------------------------------------------------------------------------------------------------------------------------------------|--|--|--|--|--|--|
| Remarks                                                                                                                                                                                                                                                                                                                                                                                                                                                                                                                    |  |  |  |  |  |  |
| Welcome to Mountview Mobile Home park, featuring this stunning mobile home on a beautiful lot with parking for 6 cars and a yard that is perfect for sitting outdoors. Inside the home you will walk into 2 additions, great for all seasons. The home boasts with vaulted ceilings and an open layout. It has 2 huge bedrooms the primary with its own large en suite bathroom. This home is a must see!!! Book your private showing today! Lot rent to the park is \$950 a month. It includes water, sewage and garbage. |  |  |  |  |  |  |
| SHEDS IN YARD<br>RE/MAX Complete Realty                                                                                                                                                                                                                                                                                                                                                                                                                                                                                    |  |  |  |  |  |  |
|                                                                                                                                                                                                                                                                                                                                                                                                                                                                                                                            |  |  |  |  |  |  |