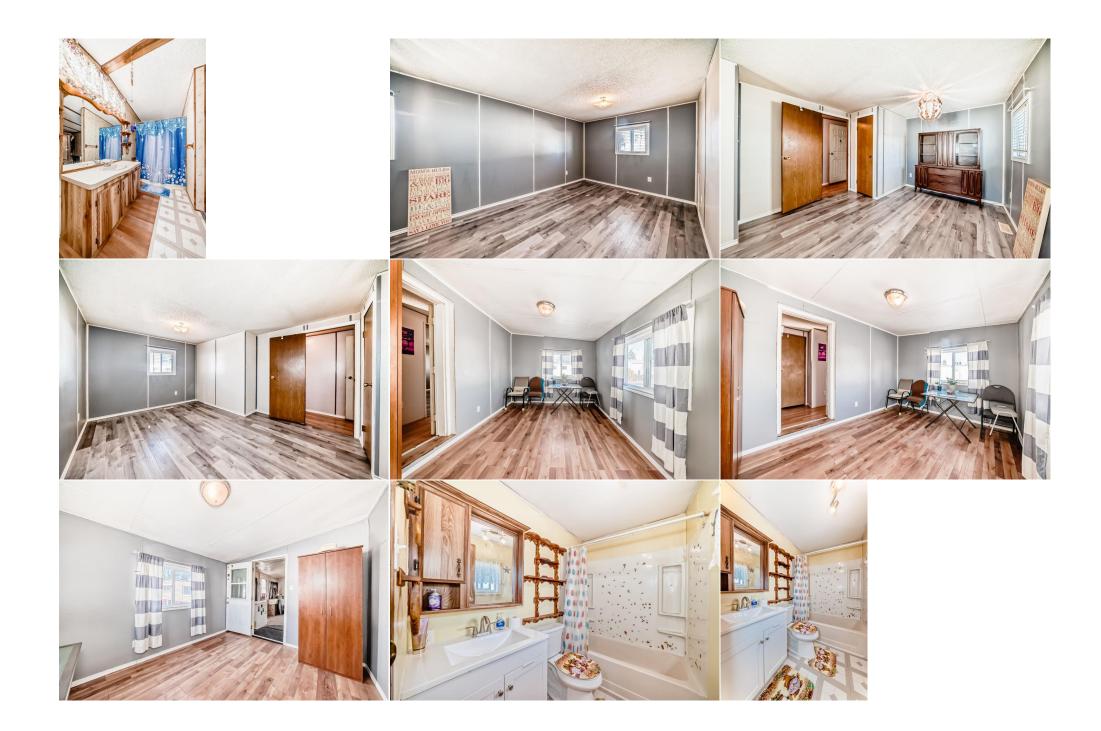

Wide

6

2.0 (2 0)

Mobile Home-Single

44

Utilities and Features

| Roof:<br>Heating:<br>Sewer:<br>Ext Feat: | Asphalt Shingle<br>Forced Air | 3                                            |                                    | Construction:<br>Flooring:<br><b>Carpet,Laminate,Linoleum</b><br>Water Source:<br>Fnd/Bsmt:<br><b>Piling(s)</b> |       |               |
|------------------------------------------|-------------------------------|----------------------------------------------|------------------------------------|-----------------------------------------------------------------------------------------------------------------|-------|---------------|
| Kitchen Appl:<br>Int Feat:<br>Utilities: |                               | Built-In Freezer,Elect<br>Vaulted Ceiling(s) | ric Oven,Refrigerator,Washer/Dryer | Room Information                                                                                                |       |               |
| Room                                     |                               | Level                                        | Dimensions                         | Room                                                                                                            | Level | Dimensions    |
| Entrance                                 |                               | Main                                         | 16`0" x 9`5"                       | Flex Space                                                                                                      | Main  | 9`5" x 13`1"  |
| 4pc Bathroom                             | l                             | Main                                         | 5`0" x 7`7"                        | Bedroom                                                                                                         | Main  | 11`5" x 19`5" |
| Living Room                              |                               | Main                                         | 15`0" x 14`0"                      | Kitchen With Eating Area                                                                                        | Main  | 12`4" x 15`0" |
| Mud Room                                 |                               | Main                                         | 4`4" x 5`5"                        | Laundry                                                                                                         | Main  | 5`1" x 11`2"  |
| Bedroom - Prin                           | mary                          | Main                                         | 13`8" x 5`1"                       | 4pc Ensuite bath                                                                                                | Main  | 5`3" x 15`1"  |
| Other                                    | -                             | Main                                         | 10`5" x 19`0"                      | •                                                                                                               |       |               |
|                                          |                               |                                              |                                    | Legal/Tax/Financial                                                                                             |       |               |

| Zoning:                                                                                                                                                                                                                                                                                                                                                                                                                                                                                                                    |  |  |  |  |  |  |
|----------------------------------------------------------------------------------------------------------------------------------------------------------------------------------------------------------------------------------------------------------------------------------------------------------------------------------------------------------------------------------------------------------------------------------------------------------------------------------------------------------------------------|--|--|--|--|--|--|
| Remarks                                                                                                                                                                                                                                                                                                                                                                                                                                                                                                                    |  |  |  |  |  |  |
| Welcome to Mountview Mobile Home park, featuring this stunning mobile home on a beautiful lot with parking for 6 cars and a yard that is perfect for sitting outdoors. Inside the home you will walk into 2 additions, great for all seasons. The home boasts with vaulted ceilings and an open layout. It has 2 huge bedrooms the primary with its own large en suite bathroom. This home is a must see!!! Book your private showing today! Lot rent to the park is \$950 a month. It includes water, sewage and garbage. |  |  |  |  |  |  |
| SHEDS IN YARD<br>RE/MAX Complete Realty                                                                                                                                                                                                                                                                                                                                                                                                                                                                                    |  |  |  |  |  |  |
|                                                                                                                                                                                                                                                                                                                                                                                                                                                                                                                            |  |  |  |  |  |  |