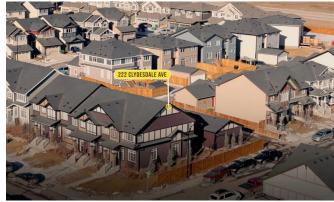

Legal/Tax/Financial

Title:
Fee Simple

Legal Desc: **1810113** 

Remarks

Zoning:

R-MD

Pub Rmks:

\*Watch the video\* Updated Open House: 26th: 2:30 pm - 4:30 pm. Home sweet home in Heartland, Cochrane! NO CONDO FEES! Welcome to 222 Clydesdale Avenue, nestled in the family-oriented community of Heartland. This stunning oversized corner unit townhouse with ALMOST 2200 SOFT of FUNCTIONAL LIVING SPACE feels like a semi-detached home and offers RV PARKING as an added bonus! Built by the award-winning Rohit Homes, this 2-storey gem showcases Nordic Interior Design finishes, blending modern and mid-century aesthetics beautifully. OVER SIZED CORNER LOT | SOUTH FACING | DOUBLE INSULATED GARAGE | FULLY UPGRADED | EXTRA WINDOWS | 3 BEDROOMS + FLEX ROOM | 3.5 BATHROOMS | FINISHED BASEMENT | 2 SETS OF LAUNDRY. Upon entering, you'll be greeted by a bright, sunlit living room, complete with a striking green accent feature wall and extra windows that flood the space with natural light. Adjacent to the living area is the dining room, enhanced by a stylish new chandelier, offering the perfect spot for family meals. The chef's dream kitchen features two-toned cabinets, quartz countertops, stainless steel appliances, soft-close drawers, a built-in pantry, and a functional island adorned with elegant pendant lighting. Upstairs, you'll find three spacious bedrooms, including the primary suite, which is a true retreat. It features additional windows, a walk-in closet, and a private ensuite with a standing glass shower. The two additional bedrooms are generously sized, ideal for family or guests. The centrally located flex room is perfect for a home office or study space, while the convenient new side-by-side laundry (2024) and second bathroom complete this level. The newly finished basement is a retreat in itself, designed with a trendy rustic aesthetic. It includes stylish light fixtures, a second green accent feature wall, pot lights, a full bathroom, and a multi-functional corner that can be used as a home office or fitness area. A SECOND LAUNDRY SET in the mechanical room adds convenience for guests. he extra wide fully landscapped lot offers great space for RV parking/3rd car parking or for your kids to run around and play at. The double garage features 10' ceilings and drywalled and insulated walls. Minutes away from the shopping complex, cafe's restaurants, 20 minutes to Calgary, 30 minutes to Downtown, and only an hour from the mountains, this home truly offers the best of both worlds. Don't miss out on this incredible opportunity to own your dream home in Heartland. Schedule a viewing today with your favourite Realtor and experience the magic for yourself!