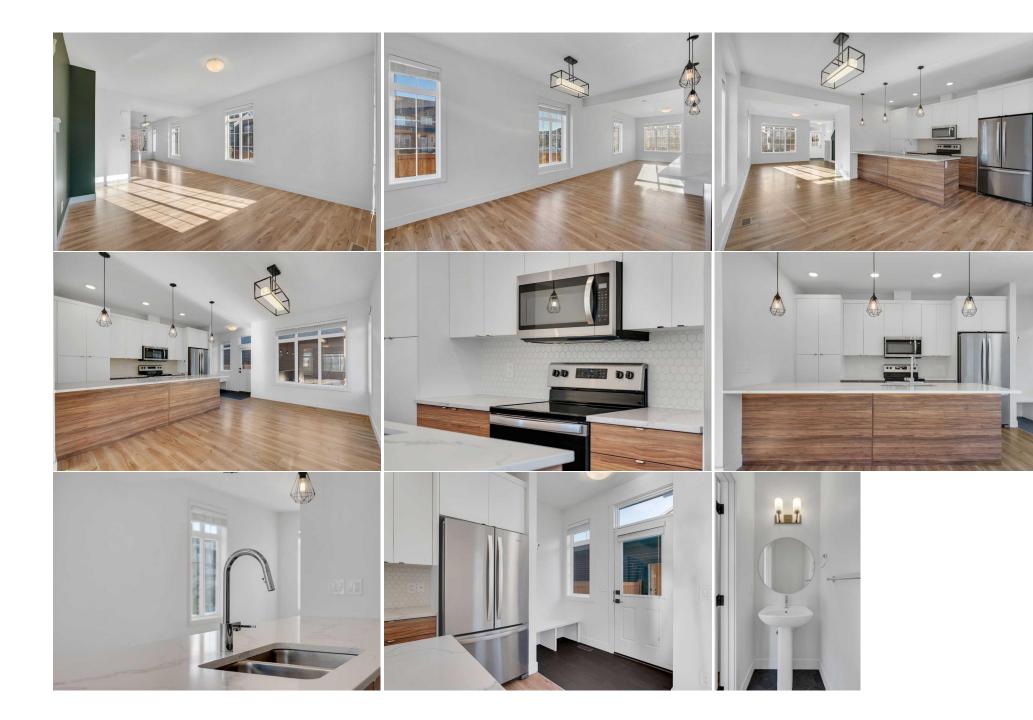

Legal/Tax/Financial

Title:
Fee Simple

Legal Desc: **1810113** 

Remarks

Zoning:

R-MD

Pub Rmks:

\*Watch the video\* Updated Open House: 26th: 2:30 pm - 4:30 pm. Home sweet home in Heartland, Cochrane! NO CONDO FEES! Welcome to 222 Clydesdale Avenue, nestled in the family-oriented community of Heartland. This stunning oversized corner unit townhouse with ALMOST 2200 SOFT of FUNCTIONAL LIVING SPACE feels like a semi-detached home and offers RV PARKING as an added bonus! Built by the award-winning Rohit Homes, this 2-storey gem showcases Nordic Interior Design finishes, blending modern and mid-century aesthetics beautifully. OVER SIZED CORNER LOT | SOUTH FACING | DOUBLE INSULATED GARAGE | FULLY UPGRADED | EXTRA WINDOWS | 3 BEDROOMS + FLEX ROOM | 3.5 BATHROOMS | FINISHED BASEMENT | 2 SETS OF LAUNDRY. Upon entering, you'll be greeted by a bright, sunlit living room, complete with a striking green accent feature wall and extra windows that flood the space with natural light. Adjacent to the living area is the dining room, enhanced by a stylish new chandelier, offering the perfect spot for family meals. The chef's dream kitchen features two-toned cabinets, quartz countertops, stainless steel appliances, soft-close drawers, a built-in pantry, and a functional island adorned with elegant pendant lighting. Upstairs, you'll find three spacious bedrooms, including the primary suite, which is a true retreat. It features additional windows, a walk-in closet, and a private ensuite with a standing glass shower. The two additional bedrooms are generously sized, ideal for family or guests. The centrally located flex room is perfect for a home office or study space, while the convenient new side-by-side laundry (2024) and second bathroom complete this level. The newly finished basement is a retreat in itself, designed with a trendy rustic aesthetic. It includes stylish light fixtures, a second green accent feature wall, pot lights, a full bathroom, and a multi-functional corner that can be used as a home office or fitness area. A SECOND LAUNDRY SET in the mechanical room adds convenience for guests. he extra wide fully landscapped lot offers great space for RV parking/3rd car parking or for your kids to run around and play at. The double garage features 10' ceilings and drywalled and insulated walls. Minutes away from the shopping complex, cafe's restaurants, 20 minutes to Calgary, 30 minutes to Downtown, and only an hour from the mountains, this home truly offers the best of both worlds. Don't miss out on this incredible opportunity to own your dream home in Heartland. Schedule a viewing today with your favourite Realtor and experience the magic for yourself!