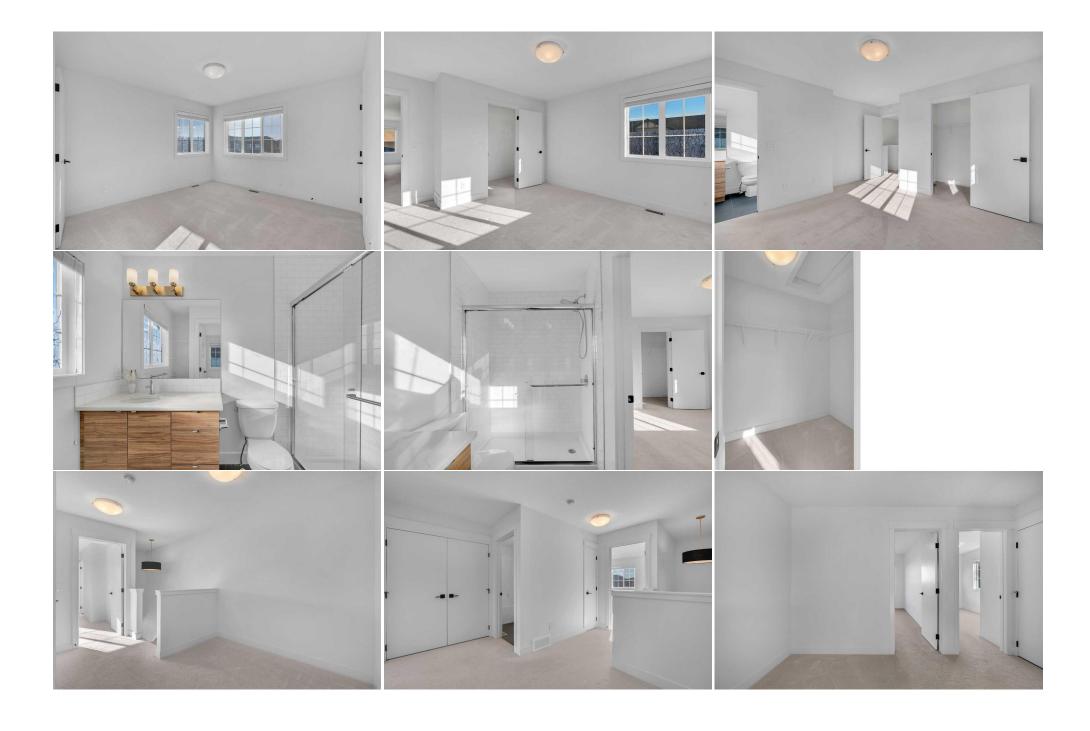

Legal/Tax/Financial

Title:
Fee Simple

Legal Desc: **1810113** 

Remarks

Zoning:

R-MD

Pub Rmks:

\*Watch the video\* Updated Open House: 26th: 2:30 pm - 4:30 pm. Home sweet home in Heartland, Cochrane! NO CONDO FEES! Welcome to 222 Clydesdale Avenue, nestled in the family-oriented community of Heartland. This stunning oversized corner unit townhouse with ALMOST 2200 SOFT of FUNCTIONAL LIVING SPACE feels like a semi-detached home and offers RV PARKING as an added bonus! Built by the award-winning Rohit Homes, this 2-storey gem showcases Nordic Interior Design finishes, blending modern and mid-century aesthetics beautifully. OVER SIZED CORNER LOT | SOUTH FACING | DOUBLE INSULATED GARAGE | FULLY UPGRADED | EXTRA WINDOWS | 3 BEDROOMS + FLEX ROOM | 3.5 BATHROOMS | FINISHED BASEMENT | 2 SETS OF LAUNDRY. Upon entering, you'll be greeted by a bright, sunlit living room, complete with a striking green accent feature wall and extra windows that flood the space with natural light. Adjacent to the living area is the dining room, enhanced by a stylish new chandelier, offering the perfect spot for family meals. The chef's dream kitchen features two-toned cabinets, quartz countertops, stainless steel appliances, soft-close drawers, a built-in pantry, and a functional island adorned with elegant pendant lighting. Upstairs, you'll find three spacious bedrooms, including the primary suite, which is a true retreat. It features additional windows, a walk-in closet, and a private ensuite with a standing glass shower. The two additional bedrooms are generously sized, ideal for family or guests. The centrally located flex room is perfect for a home office or study space, while the convenient new side-by-side laundry (2024) and second bathroom complete this level. The newly finished basement is a retreat in itself, designed with a trendy rustic aesthetic. It includes stylish light fixtures, a second green accent feature wall, pot lights, a full bathroom, and a multi-functional corner that can be used as a home office or fitness area. A SECOND LAUNDRY SET in the mechanical room adds convenience for guests. he extra wide fully landscapped lot offers great space for RV parking/3rd car parking or for your kids to run around and play at. The double garage features 10' ceilings and drywalled and insulated walls. Minutes away from the shopping complex, cafe's restaurants, 20 minutes to Calgary, 30 minutes to Downtown, and only an hour from the mountains, this home truly offers the best of both worlds. Don't miss out on this incredible opportunity to own your dream home in Heartland. Schedule a viewing today with your favourite Realtor and experience the magic for yourself!