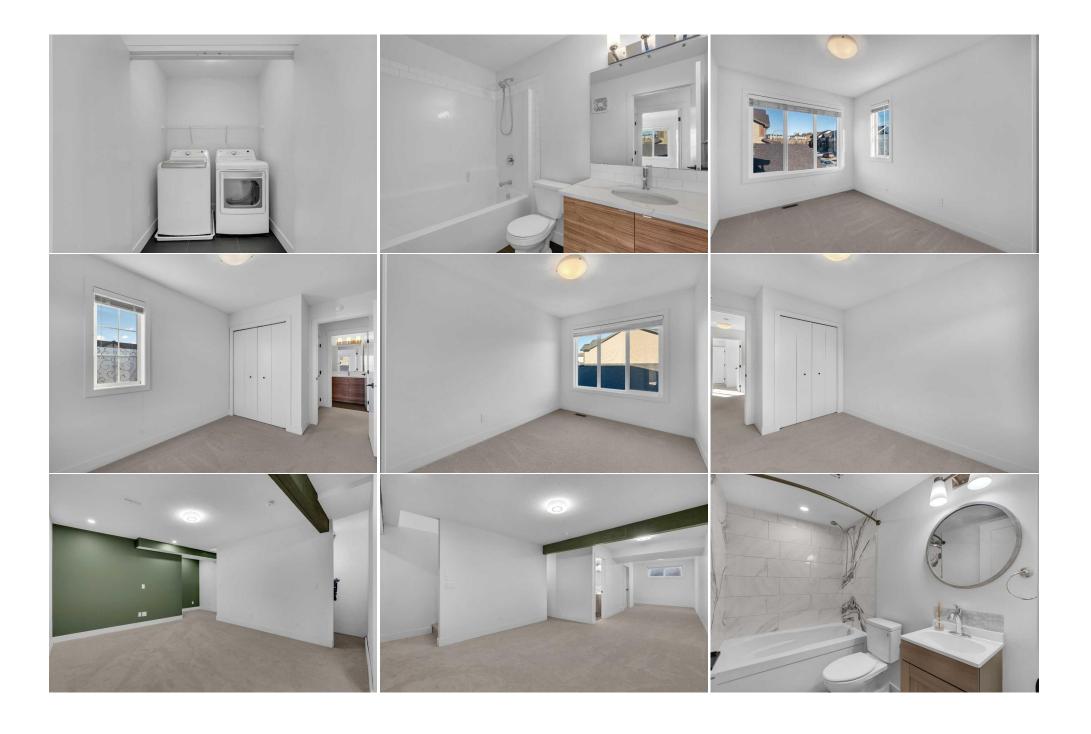

Legal/Tax/Financial

Title:
Fee Simple

Legal Desc: **1810113** 

Remarks

Zoning:

R-MD

Pub Rmks:

\*Watch the video\* Updated Open House: 26th: 2:30 pm - 4:30 pm. Home sweet home in Heartland, Cochrane! NO CONDO FEES! Welcome to 222 Clydesdale Avenue, nestled in the family-oriented community of Heartland. This stunning oversized corner unit townhouse with ALMOST 2200 SOFT of FUNCTIONAL LIVING SPACE feels like a semi-detached home and offers RV PARKING as an added bonus! Built by the award-winning Rohit Homes, this 2-storey gem showcases Nordic Interior Design finishes, blending modern and mid-century aesthetics beautifully. OVER SIZED CORNER LOT | SOUTH FACING | DOUBLE INSULATED GARAGE | FULLY UPGRADED | EXTRA WINDOWS | 3 BEDROOMS + FLEX ROOM | 3.5 BATHROOMS | FINISHED BASEMENT | 2 SETS OF LAUNDRY. Upon entering, you'll be greeted by a bright, sunlit living room, complete with a striking green accent feature wall and extra windows that flood the space with natural light. Adjacent to the living area is the dining room, enhanced by a stylish new chandelier, offering the perfect spot for family meals. The chef's dream kitchen features two-toned cabinets, quartz countertops, stainless steel appliances, soft-close drawers, a built-in pantry, and a functional island adorned with elegant pendant lighting. Upstairs, you'll find three spacious bedrooms, including the primary suite, which is a true retreat. It features additional windows, a walk-in closet, and a private ensuite with a standing glass shower. The two additional bedrooms are generously sized, ideal for family or guests. The centrally located flex room is perfect for a home office or study space, while the convenient new side-by-side laundry (2024) and second bathroom complete this level. The newly finished basement is a retreat in itself, designed with a trendy rustic aesthetic. It includes stylish light fixtures, a second green accent feature wall, pot lights, a full bathroom, and a multi-functional corner that can be used as a home office or fitness area. A SECOND LAUNDRY SET in the mechanical room adds convenience for guests. he extra wide fully landscapped lot offers great space for RV parking/3rd car parking or for your kids to run around and play at. The double garage features 10' ceilings and drywalled and insulated walls. Minutes away from the shopping complex, cafe's restaurants, 20 minutes to Calgary, 30 minutes to Downtown, and only an hour from the mountains, this home truly offers the best of both worlds. Don't miss out on this incredible opportunity to own your dream home in Heartland. Schedule a viewing today with your favourite Realtor and experience the magic for yourself!