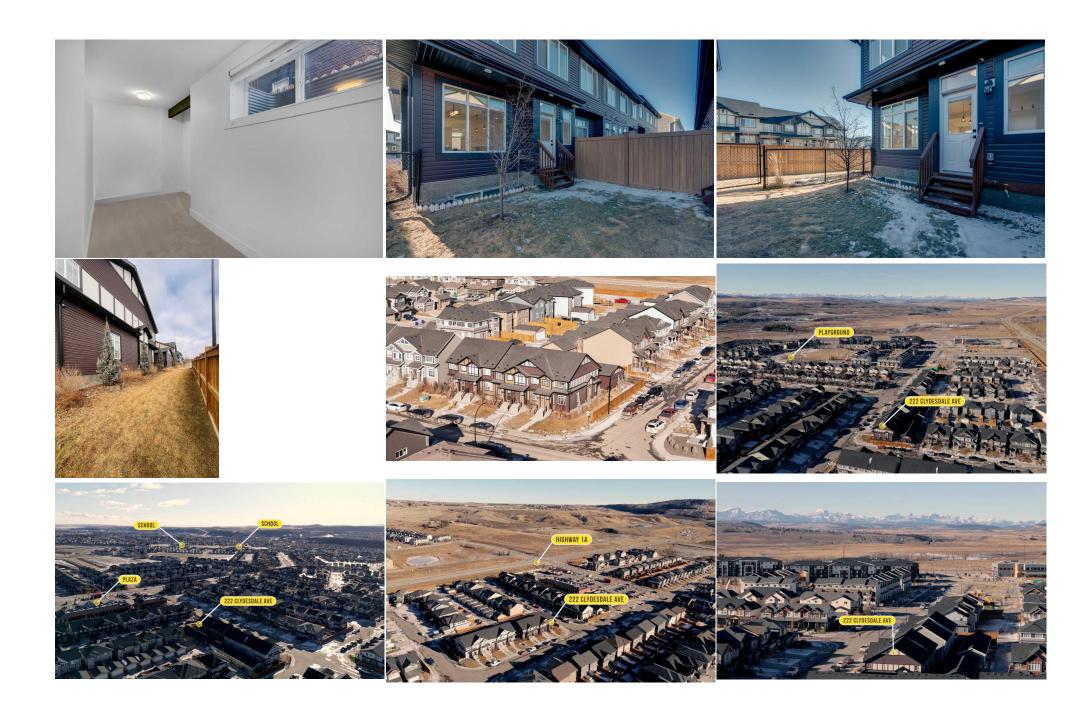

Legal/Tax/Financial

Title:
Fee Simple

Legal Desc: **1810113** 

Remarks

Zoning:

R-MD

Pub Rmks:

\*Watch the video\* Updated Open House: 26th: 2:30 pm - 4:30 pm. Home sweet home in Heartland, Cochrane! NO CONDO FEES! Welcome to 222 Clydesdale Avenue, nestled in the family-oriented community of Heartland. This stunning oversized corner unit townhouse with ALMOST 2200 SOFT of FUNCTIONAL LIVING SPACE feels like a semi-detached home and offers RV PARKING as an added bonus! Built by the award-winning Rohit Homes, this 2-storey gem showcases Nordic Interior Design finishes, blending modern and mid-century aesthetics beautifully. OVER SIZED CORNER LOT | SOUTH FACING | DOUBLE INSULATED GARAGE | FULLY UPGRADED | EXTRA WINDOWS | 3 BEDROOMS + FLEX ROOM | 3.5 BATHROOMS | FINISHED BASEMENT | 2 SETS OF LAUNDRY. Upon entering, you'll be greeted by a bright, sunlit living room, complete with a striking green accent feature wall and extra windows that flood the space with natural light. Adjacent to the living area is the dining room, enhanced by a stylish new chandelier, offering the perfect spot for family meals. The chef's dream kitchen features two-toned cabinets, quartz countertops, stainless steel appliances, soft-close drawers, a built-in pantry, and a functional island adorned with elegant pendant lighting. Upstairs, you'll find three spacious bedrooms, including the primary suite, which is a true retreat. It features additional windows, a walk-in closet, and a private ensuite with a standing glass shower. The two additional bedrooms are generously sized, ideal for family or guests. The centrally located flex room is perfect for a home office or study space, while the convenient new side-by-side laundry (2024) and second bathroom complete this level. The newly finished basement is a retreat in itself, designed with a trendy rustic aesthetic. It includes stylish light fixtures, a second green accent feature wall, pot lights, a full bathroom, and a multi-functional corner that can be used as a home office or fitness area. A SECOND LAUNDRY SET in the mechanical room adds convenience for guests. he extra wide fully landscapped lot offers great space for RV parking/3rd car parking or for your kids to run around and play at. The double garage features 10' ceilings and drywalled and insulated walls. Minutes away from the shopping complex, cafe's restaurants, 20 minutes to Calgary, 30 minutes to Downtown, and only an hour from the mountains, this home truly offers the best of both worlds. Don't miss out on this incredible opportunity to own your dream home in Heartland. Schedule a viewing today with your favourite Realtor and experience the magic for yourself!