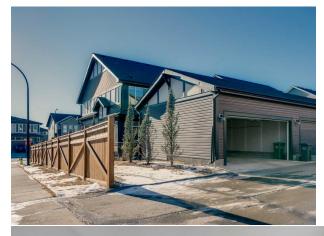

2 Storey

9

Low Sqft: Lot Information

Lot Sz Ar: 3,649 sqft Ttl Sqft: 1.510 Lot Shape:

> Ttl Park: 2 2 Garage Sz:

Access: Lot Feat: Corner Lot, Front Yard, Landscaped, See Remarks

Park Feat: Alley Access, Double Garage Detached, Insulated, Paved, RV Access/Parking