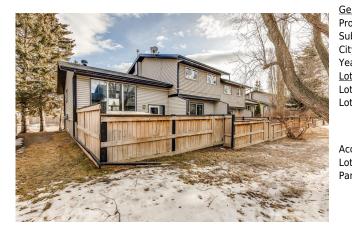

## 51 BIG HILL Way #9, Airdrie T4A 1M7

| MLS®#:  | A2189789 | Area:   | Big Springs | Listing          | 01/29/25       | List Price: <b>\$290,000</b> |
|---------|----------|---------|-------------|------------------|----------------|------------------------------|
| Status: | Active   | County: | Airdrie     | Date:<br>Change: | -\$10k, 31-Mar | Association: Fort McMurray   |