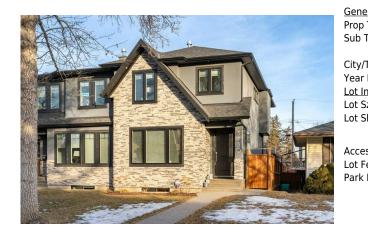

## 3730 44 Street, Calgary T3E 3S2

| MLS®#:  | A2189793 | Area:   | Glenbrook | Listing<br>Date: | 01/30/25 | List Price: <b>\$874,900</b> |
|---------|----------|---------|-----------|------------------|----------|------------------------------|
| Status: | Active   | County: | Calgary   | Change:          | None     | Association: Fort McMurray   |

| General Information |                |                       |                     | DOM           |                       |
|---------------------|----------------|-----------------------|---------------------|---------------|-----------------------|
| Prop Type:          | Residential    |                       |                     | 2             |                       |
| Sub Type:           | Semi Detached  | (Half                 |                     | <u>Layout</u> |                       |
|                     | Duplex)        | Finished Floor Ar     | ea                  | Beds:         | 4(31)                 |
| City/Town:          | Calgary        | Abv Sqft:             | 1,794               | Baths:        | 3.5 (3 1)             |
| Year Built:         | 2016           | Low Sqft:             |                     | Style:        | 2 Storey,Side by Side |
| Lot Information     |                | Ttl Sqft:             | 1,794               |               |                       |
| Lot Sz Ar:          | 2,873 sqft     |                       |                     | De alvia a    |                       |
| Lot Shape:          |                |                       |                     | Parking       |                       |
|                     |                |                       |                     | Ttl Park:     | 4                     |
|                     |                |                       |                     | Garage Sz:    | 2                     |
| Access:             |                |                       |                     |               |                       |
| Lot Feat:           | Back Lane,Back | Yard, City Lot, Front | Yard,Landscaped,Rec | tangular Lot  |                       |
| Park Feat:          | Double Garage  | Detached              | •                   | -             |                       |