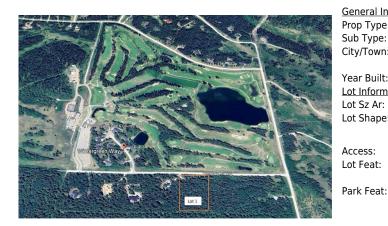

| al Information  |                         |                      |                 | DOM               |           |  |
|-----------------|-------------------------|----------------------|-----------------|-------------------|-----------|--|
| ype:            | Land                    |                      |                 | 7                 |           |  |
| /pe:            | <b>Residential Land</b> |                      |                 | Layout            |           |  |
| own:            | Rural Rocky View        | Finished Floor Area  |                 | Beds:             | 0         |  |
|                 | County                  | Abv Sqft:            | 0               | Baths:            | 0.0 (0 0) |  |
| uilt:           | 0                       | Low Sqft:            |                 | Style:            |           |  |
| <u>ormation</u> |                         | Ttl Sqft:            |                 | -                 |           |  |
| Ar:             | 168,577 sqft            | •                    |                 |                   |           |  |
| ape:            | •                       |                      |                 | <u>Parking</u>    |           |  |
| upc.            |                         |                      |                 | Ttl Park:         | 0         |  |
|                 |                         |                      |                 | Garage Sz:        |           |  |
| 5:              | Other,Public,Share      | d Access             |                 |                   |           |  |
| at:             | Gentle Sloping,Nea      | r Shopping Center, I | nterior Lot,Man | y Trees,Near Golf |           |  |
|                 | Course, Other, Pave     | d,Private,Rectangula | ar Lot,Secluded | See Remarks       |           |  |
| eat:            |                         | -                    |                 |                   |           |  |

| 1141114   |     | <b>F</b> = = <b>b</b> = = = = |  |
|-----------|-----|-------------------------------|--|
| utilities | and | Features                      |  |

| Roof:<br>Heating:<br>Sewer:<br>Ext Feat: | None |                                                                                     |                             | Construction:<br>Flooring:<br>Water Source:<br><b>Well</b><br>Fnd/Bsmt:       |                                    |                                                                                                                                                   |
|------------------------------------------|------|-------------------------------------------------------------------------------------|-----------------------------|-------------------------------------------------------------------------------|------------------------------------|---------------------------------------------------------------------------------------------------------------------------------------------------|
| Kitchen Appl:<br>Int Feat:<br>Utilities: |      | Electricity at Lot Line,Phone Available,Natural Gas at Lot Line<br>Room Information |                             |                                                                               |                                    |                                                                                                                                                   |
| <u>Room</u>                              |      | <u>Level</u>                                                                        | <u>Dimensions</u>           | <u>Room</u><br>Legal/Tax/Financial                                            | Level                              | Dimensions                                                                                                                                        |
| Title:<br>Fee Simple<br>Legal Desc:      |      | 1612348                                                                             | Zoning:<br>CR               | Remarks                                                                       |                                    |                                                                                                                                                   |
| Pub Rmks:                                |      | only 5 minutes from                                                                 | charming Bragg Creek and 25 | lling greens of Wintergreen golf cou<br>minutes from city limits. This 3.87 a | acre lot has it all-privacy, paved | ve always imagined; surrounded by nature, yet<br>d access, a drilled well, and is close to the many<br>adding a driveway, improving the well, and |