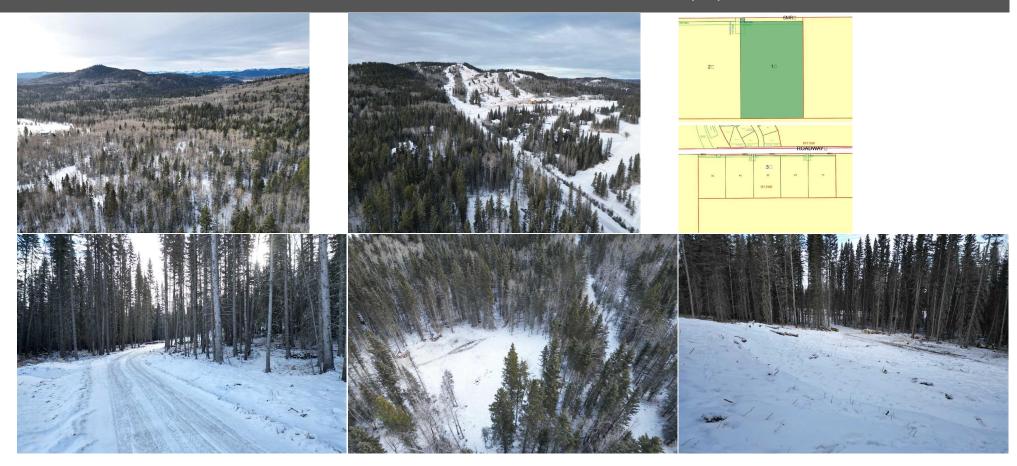

| 1141114   |     | <b>F</b> = = <b>b</b> = = = = |  |
|-----------|-----|-------------------------------|--|
| utilities | and | Features                      |  |

| Roof:<br>Heating:<br>Sewer:<br>Ext Feat: | None |                                                                                     |                             | Construction:<br>Flooring:<br>Water Source:<br><b>Well</b><br>Fnd/Bsmt:       |                                    |                                                                                                                                                   |
|------------------------------------------|------|-------------------------------------------------------------------------------------|-----------------------------|-------------------------------------------------------------------------------|------------------------------------|---------------------------------------------------------------------------------------------------------------------------------------------------|
| Kitchen Appl:<br>Int Feat:<br>Utilities: |      | Electricity at Lot Line,Phone Available,Natural Gas at Lot Line<br>Room Information |                             |                                                                               |                                    |                                                                                                                                                   |
| <u>Room</u>                              |      | <u>Level</u>                                                                        | <u>Dimensions</u>           | <u>Room</u><br>Legal/Tax/Financial                                            | Level                              | Dimensions                                                                                                                                        |
| Title:<br>Fee Simple<br>Legal Desc:      |      | 1612348                                                                             | Zoning:<br>CR               | Remarks                                                                       |                                    |                                                                                                                                                   |
| Pub Rmks:                                |      | only 5 minutes from                                                                 | charming Bragg Creek and 25 | lling greens of Wintergreen golf cou<br>minutes from city limits. This 3.87 a | acre lot has it all-privacy, paved | ve always imagined; surrounded by nature, yet<br>d access, a drilled well, and is close to the many<br>adding a driveway, improving the well, and |

clearing many of the trees. Custom building plans are available for purchase. Come and picture the possibilities! N/A

Inclusions: Property Listed By:

MaxWell Canyon Creek