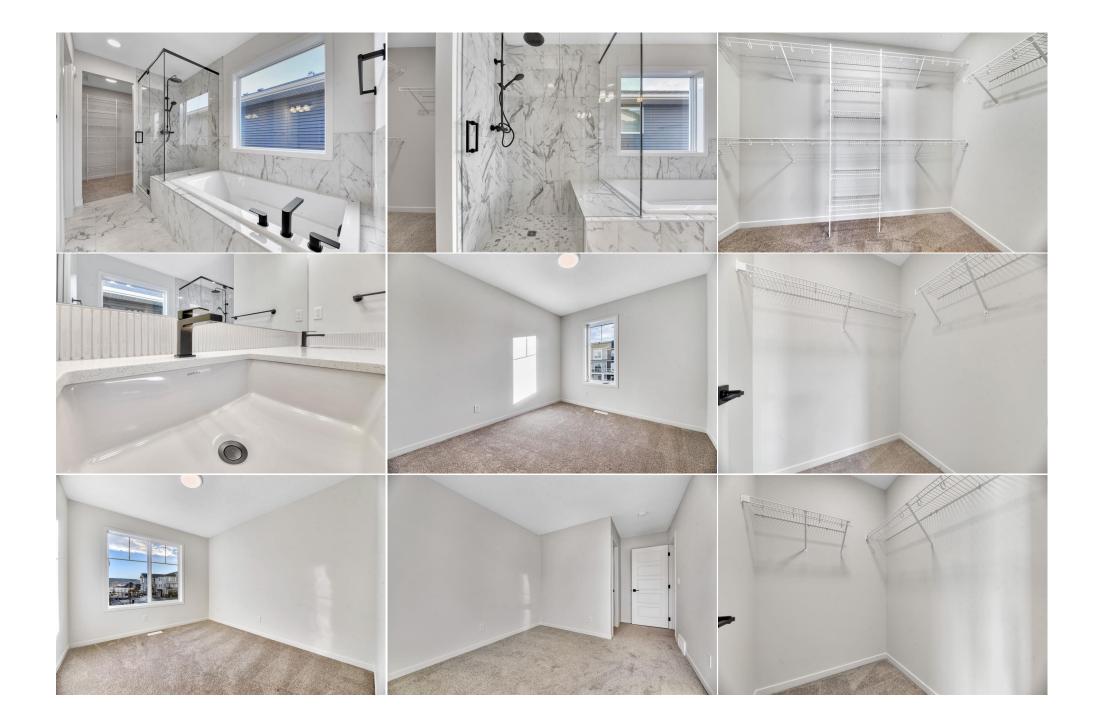

| Laundry                                         | Upper                                                                                                                                                                                                                                                                                                                                                                                                                                                                                                                                                                                                                                                                                                                                                 | 10`6" x 6`8"          | Walk-In Closet<br>Legal/Tax/Financial | Upper | 9`3" x 5`8" |
|-------------------------------------------------|-------------------------------------------------------------------------------------------------------------------------------------------------------------------------------------------------------------------------------------------------------------------------------------------------------------------------------------------------------------------------------------------------------------------------------------------------------------------------------------------------------------------------------------------------------------------------------------------------------------------------------------------------------------------------------------------------------------------------------------------------------|-----------------------|---------------------------------------|-------|-------------|
| Title:<br><b>Fee Simple</b><br>Legal Desc:      | 2310389                                                                                                                                                                                                                                                                                                                                                                                                                                                                                                                                                                                                                                                                                                                                               | Zoning:<br><b>R-G</b> |                                       |       |             |
| 2090, 2000,                                     |                                                                                                                                                                                                                                                                                                                                                                                                                                                                                                                                                                                                                                                                                                                                                       |                       | Remarks                               |       |             |
| Pub Rmks:<br>Inclusions:<br>Property Listed By: | from the huge wall of windows and privacy of no neighbors behind you. Gorgeous interior selections make this home a home with timeless white cabinets<br>champagne bronze hardware, warm oak style flooring and stylish concrete look tile. The main floor is ideal with a den/office at the front, huge walk throu<br>and mudroom, perfect flow to the living/kitchen/dining. Also comes with a side exterior entry, 9' basement foundation, and a simplified rough in package<br>potential basement development options. Upstairs has 3 great bedrooms - all with walk in closets, a full laundry room, 4 piece main bath and a luxurious<br>with tiled shower, dual vanity, large tub to soak away the day! Take possession right away!<br>ns: N/A |                       |                                       |       |             |