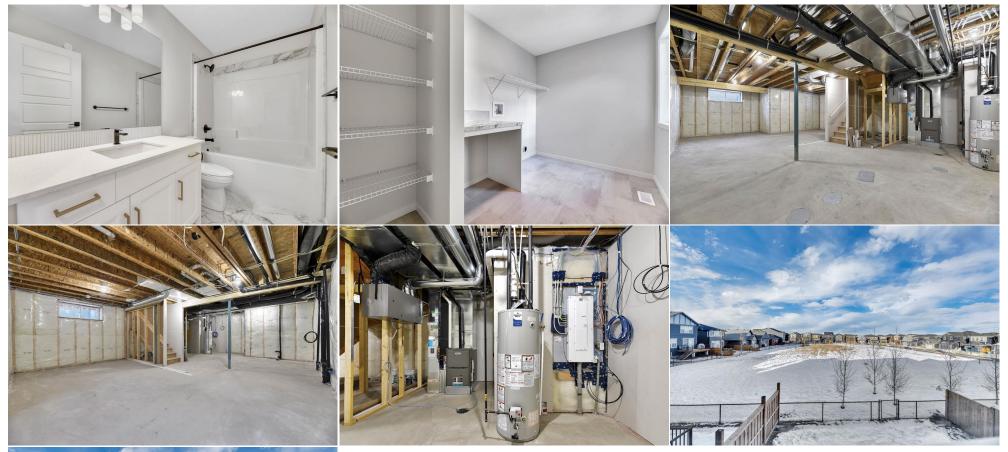

| Laundry                                         | Upper                                                                                                                                                                                                                                                                                                                                                                                                                                                                                                                                                                                                                                                                                                                                                 | 10`6" x 6`8"          | Walk-In Closet<br>Legal/Tax/Financial | Upper | 9`3" x 5`8" |
|-------------------------------------------------|-------------------------------------------------------------------------------------------------------------------------------------------------------------------------------------------------------------------------------------------------------------------------------------------------------------------------------------------------------------------------------------------------------------------------------------------------------------------------------------------------------------------------------------------------------------------------------------------------------------------------------------------------------------------------------------------------------------------------------------------------------|-----------------------|---------------------------------------|-------|-------------|
| Title:<br><b>Fee Simple</b><br>Legal Desc:      | 2310389                                                                                                                                                                                                                                                                                                                                                                                                                                                                                                                                                                                                                                                                                                                                               | Zoning:<br><b>R-G</b> |                                       |       |             |
| 2090, 2000,                                     |                                                                                                                                                                                                                                                                                                                                                                                                                                                                                                                                                                                                                                                                                                                                                       |                       | Remarks                               |       |             |
| Pub Rmks:<br>Inclusions:<br>Property Listed By: | from the huge wall of windows and privacy of no neighbors behind you. Gorgeous interior selections make this home a home with timeless white cabinets<br>champagne bronze hardware, warm oak style flooring and stylish concrete look tile. The main floor is ideal with a den/office at the front, huge walk throu<br>and mudroom, perfect flow to the living/kitchen/dining. Also comes with a side exterior entry, 9' basement foundation, and a simplified rough in package<br>potential basement development options. Upstairs has 3 great bedrooms - all with walk in closets, a full laundry room, 4 piece main bath and a luxurious<br>with tiled shower, dual vanity, large tub to soak away the day! Take possession right away!<br>ns: N/A |                       |                                       |       |             |