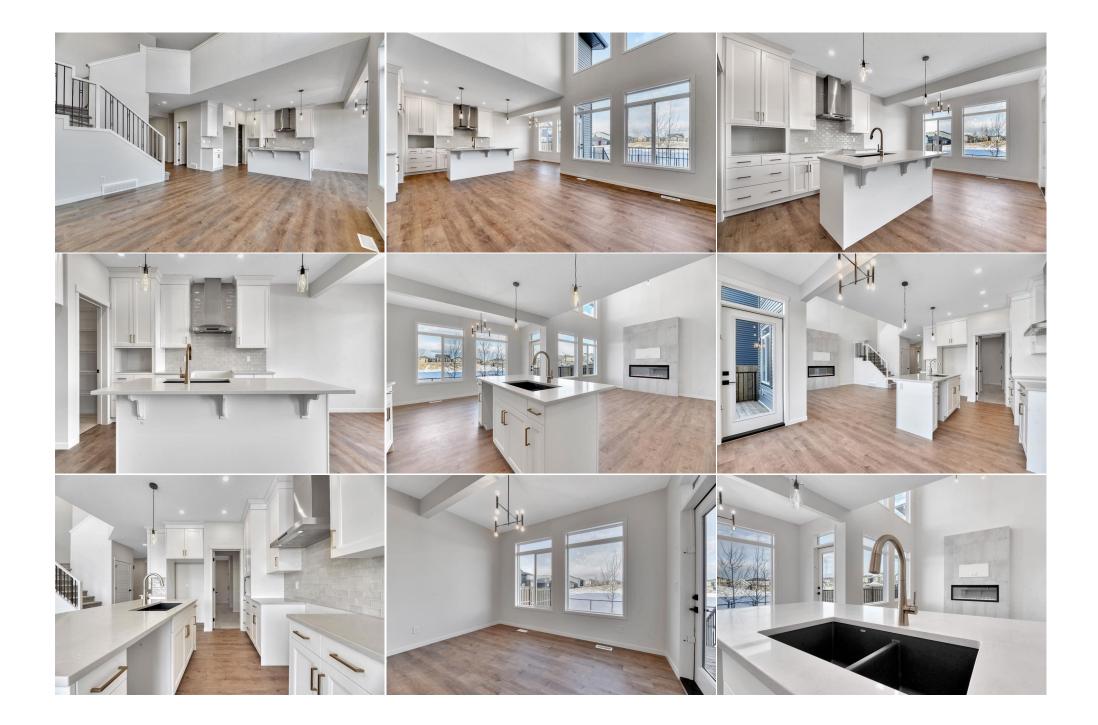

| Laundry                                         | Upper                                                                                                                                                                                                                                                                                                                                                                                                                                                                                                                                                                                                                                                                                                                                                 | 10`6" x 6`8"          | Walk-In Closet<br>Legal/Tax/Financial | Upper | 9`3" x 5`8" |
|-------------------------------------------------|-------------------------------------------------------------------------------------------------------------------------------------------------------------------------------------------------------------------------------------------------------------------------------------------------------------------------------------------------------------------------------------------------------------------------------------------------------------------------------------------------------------------------------------------------------------------------------------------------------------------------------------------------------------------------------------------------------------------------------------------------------|-----------------------|---------------------------------------|-------|-------------|
| Title:<br><b>Fee Simple</b><br>Legal Desc:      | 2310389                                                                                                                                                                                                                                                                                                                                                                                                                                                                                                                                                                                                                                                                                                                                               | Zoning:<br><b>R-G</b> |                                       |       |             |
| 2090, 2000,                                     |                                                                                                                                                                                                                                                                                                                                                                                                                                                                                                                                                                                                                                                                                                                                                       |                       | Remarks                               |       |             |
| Pub Rmks:<br>Inclusions:<br>Property Listed By: | from the huge wall of windows and privacy of no neighbors behind you. Gorgeous interior selections make this home a home with timeless white cabinets<br>champagne bronze hardware, warm oak style flooring and stylish concrete look tile. The main floor is ideal with a den/office at the front, huge walk throu<br>and mudroom, perfect flow to the living/kitchen/dining. Also comes with a side exterior entry, 9' basement foundation, and a simplified rough in package<br>potential basement development options. Upstairs has 3 great bedrooms - all with walk in closets, a full laundry room, 4 piece main bath and a luxurious<br>with tiled shower, dual vanity, large tub to soak away the day! Take possession right away!<br>ns: N/A |                       |                                       |       |             |