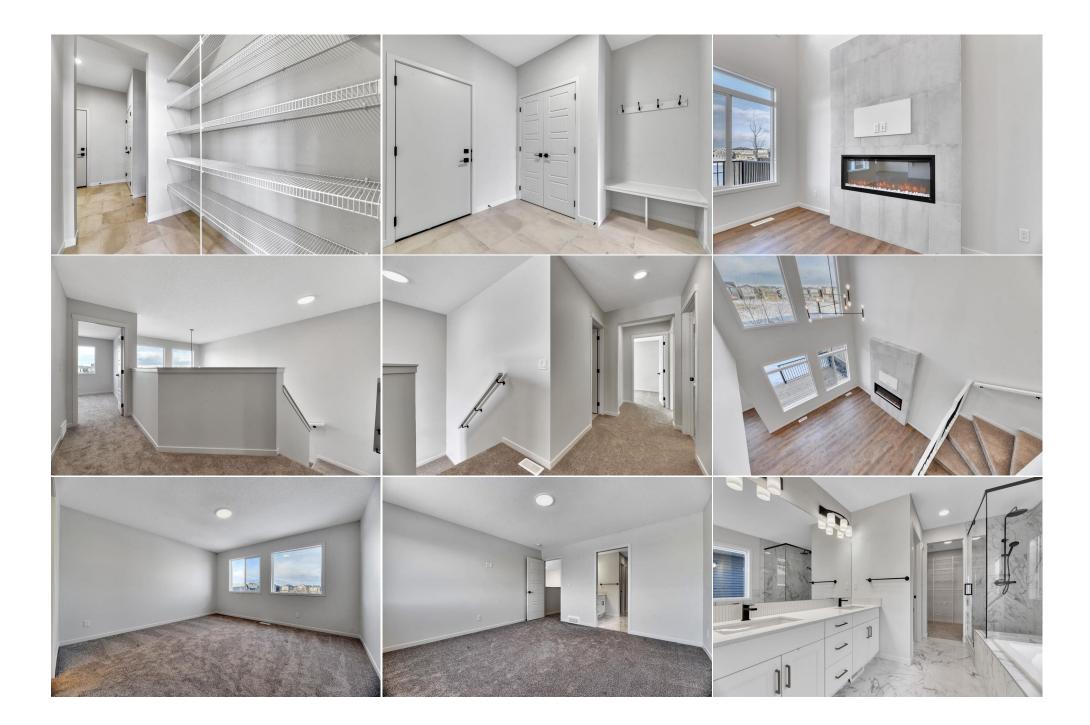

| Laundry                                         | Upper                                                                                                                                                                                                                                                                                                                                                                                                                                                                                                                                                                                                                                                                                                                                                 | 10`6" x 6`8"          | Walk-In Closet<br>Legal/Tax/Financial | Upper | 9`3" x 5`8" |
|-------------------------------------------------|-------------------------------------------------------------------------------------------------------------------------------------------------------------------------------------------------------------------------------------------------------------------------------------------------------------------------------------------------------------------------------------------------------------------------------------------------------------------------------------------------------------------------------------------------------------------------------------------------------------------------------------------------------------------------------------------------------------------------------------------------------|-----------------------|---------------------------------------|-------|-------------|
| Title:<br><b>Fee Simple</b><br>Legal Desc:      | 2310389                                                                                                                                                                                                                                                                                                                                                                                                                                                                                                                                                                                                                                                                                                                                               | Zoning:<br><b>R-G</b> |                                       |       |             |
| 2090, 2000,                                     |                                                                                                                                                                                                                                                                                                                                                                                                                                                                                                                                                                                                                                                                                                                                                       |                       | Remarks                               |       |             |
| Pub Rmks:<br>Inclusions:<br>Property Listed By: | from the huge wall of windows and privacy of no neighbors behind you. Gorgeous interior selections make this home a home with timeless white cabinets<br>champagne bronze hardware, warm oak style flooring and stylish concrete look tile. The main floor is ideal with a den/office at the front, huge walk throu<br>and mudroom, perfect flow to the living/kitchen/dining. Also comes with a side exterior entry, 9' basement foundation, and a simplified rough in package<br>potential basement development options. Upstairs has 3 great bedrooms - all with walk in closets, a full laundry room, 4 piece main bath and a luxurious<br>with tiled shower, dual vanity, large tub to soak away the day! Take possession right away!<br>ns: N/A |                       |                                       |       |             |