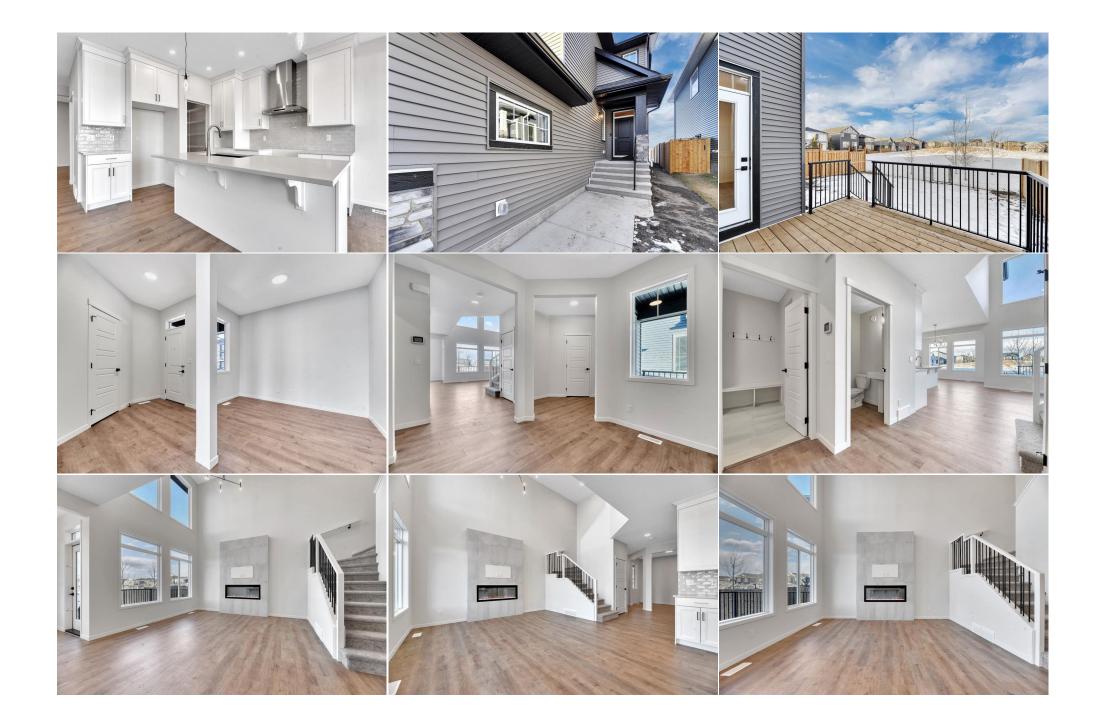

| Laundry                                         | Upper                                                                                                                                                                                                                                                                                                                                                                                                                                                                                                                                                                                                                                                                                                                                                 | 10`6" x 6`8"          | Walk-In Closet<br>Legal/Tax/Financial | Upper | 9`3" x 5`8" |
|-------------------------------------------------|-------------------------------------------------------------------------------------------------------------------------------------------------------------------------------------------------------------------------------------------------------------------------------------------------------------------------------------------------------------------------------------------------------------------------------------------------------------------------------------------------------------------------------------------------------------------------------------------------------------------------------------------------------------------------------------------------------------------------------------------------------|-----------------------|---------------------------------------|-------|-------------|
| Title:<br><b>Fee Simple</b><br>Legal Desc:      | 2310389                                                                                                                                                                                                                                                                                                                                                                                                                                                                                                                                                                                                                                                                                                                                               | Zoning:<br><b>R-G</b> |                                       |       |             |
| 2090, 2000,                                     |                                                                                                                                                                                                                                                                                                                                                                                                                                                                                                                                                                                                                                                                                                                                                       |                       | Remarks                               |       |             |
| Pub Rmks:<br>Inclusions:<br>Property Listed By: | from the huge wall of windows and privacy of no neighbors behind you. Gorgeous interior selections make this home a home with timeless white cabinets<br>champagne bronze hardware, warm oak style flooring and stylish concrete look tile. The main floor is ideal with a den/office at the front, huge walk throu<br>and mudroom, perfect flow to the living/kitchen/dining. Also comes with a side exterior entry, 9' basement foundation, and a simplified rough in package<br>potential basement development options. Upstairs has 3 great bedrooms - all with walk in closets, a full laundry room, 4 piece main bath and a luxurious<br>with tiled shower, dual vanity, large tub to soak away the day! Take possession right away!<br>ns: N/A |                       |                                       |       |             |