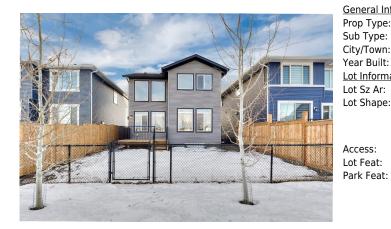

## 327 CREEKSIDE Way, Calgary T2X 5B2

| MLS®#:  | A2189812 | Area:   | Pine Creek | Listing<br>Date: | 01/24/25 | List Price: \$805,800      |
|---------|----------|---------|------------|------------------|----------|----------------------------|
| Status: | Active   | County: | Calgary    | Change:          | None     | Association: Fort McMurray |

| ral Information | <u>1</u>                                     |                   |           | DOM           |           |
|-----------------|----------------------------------------------|-------------------|-----------|---------------|-----------|
| Туре:           | Residential                                  |                   |           | 9             |           |
| ype:            | Detached                                     |                   |           | <u>Layout</u> |           |
| Fown:           | Calgary                                      | Finished Floor Ar | <u>ea</u> | Beds:         | 3 (3 )    |
| Built:          | 2024                                         | Abv Sqft:         | 1,956     | Baths:        | 2.5 (2 1) |
| formation       |                                              | Low Sqft:         |           | Style:        | 2 Storey  |
| z Ar:           | 3,907 sqft                                   | Ttl Sqft:         | 1,956     |               |           |
| hape:           |                                              |                   |           | Parking       |           |
|                 |                                              |                   |           | Ttl Park:     | 4         |
|                 |                                              |                   |           | Garage Sz:    | 2         |
| SS:             |                                              |                   |           |               |           |
| eat:            | Backs on to Park/Green Space,Rectangular Lot |                   |           |               |           |
| Feat:           | Double Garage                                | Attached          |           |               |           |