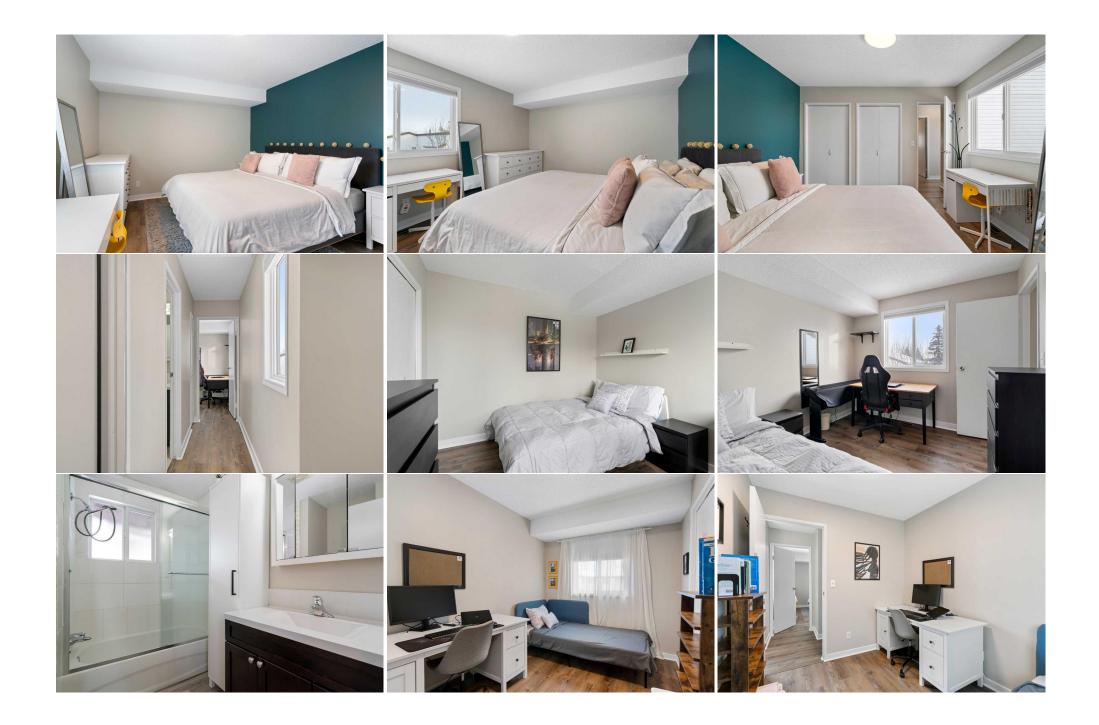

Utilities and Features

| Roof:<br>Heating:<br>Sewer:                                                    | Asphalt Shingle<br>Forced Air | 3                                                                                                     |                                                                                                 | Construction:<br><b>Wood Frame</b><br>Flooring:                                     | Wood Frame                                                   |                                                                                            |  |  |
|--------------------------------------------------------------------------------|-------------------------------|-------------------------------------------------------------------------------------------------------|-------------------------------------------------------------------------------------------------|-------------------------------------------------------------------------------------|--------------------------------------------------------------|--------------------------------------------------------------------------------------------|--|--|
| Ext Feat:                                                                      | Private Yard                  |                                                                                                       |                                                                                                 | Laminate,Tile<br>Water Source:<br>Fnd/Bsmt:<br>Poured Concrete                      |                                                              |                                                                                            |  |  |
| Kitchen Appl:<br>Int Feat:<br>Utilities:                                       |                               | Dishwasher,Dryer,Electric Stove,Microwave Hood Fan,Refrigerator,Washer<br>Storage<br>Room Information |                                                                                                 |                                                                                     |                                                              |                                                                                            |  |  |
| Room<br>Kitchen<br>Dining Room<br>Bedroom - Prin<br>Bedroom<br>Furnace/Utility | -                             | Level<br>Main<br>Main<br>Second<br>Second<br>Basement                                                 | Dimensions<br>11`2" x 13`7"<br>5`1" x 11`2"<br>11`2" x 13`3"<br>7`10" x 9`11"<br>15`11" x 11`5" | <u>Room</u><br>Living Room<br>2pc Bathroom<br>Bedroom<br>4pc Bathroom<br>Flex Space | <u>Level</u><br>Main<br>Main<br>Second<br>Second<br>Basement | Dimensions<br>11`5" x 11`2"<br>3`0" x 6`2"<br>9`6" x 11`2"<br>7`5" x 7`8"<br>10`3" x 13`0" |  |  |
| -                                                                              |                               |                                                                                                       |                                                                                                 | Legal/Tax/Financial                                                                 |                                                              |                                                                                            |  |  |

| Condo Fee:<br><b>\$386</b>                      |                                                                 | Title:<br><b>Fee Simple</b><br>Fee Freq:<br><b>Monthly</b> | Zoning:<br>M-C1                                                                                                                            |
|-------------------------------------------------|-----------------------------------------------------------------|------------------------------------------------------------|--------------------------------------------------------------------------------------------------------------------------------------------|
| Legal Desc:                                     | 9310549                                                         | Remarks                                                    |                                                                                                                                            |
| Pub Rmks:<br>Inclusions:<br>Property Listed By: | beautifully designed kitchen the partially finished basement pr |                                                            | our fully fenced backyard, ideal for pets, kids, or summer BBQs. The to schools, parks, shopping, and transit, this home offers incredible |