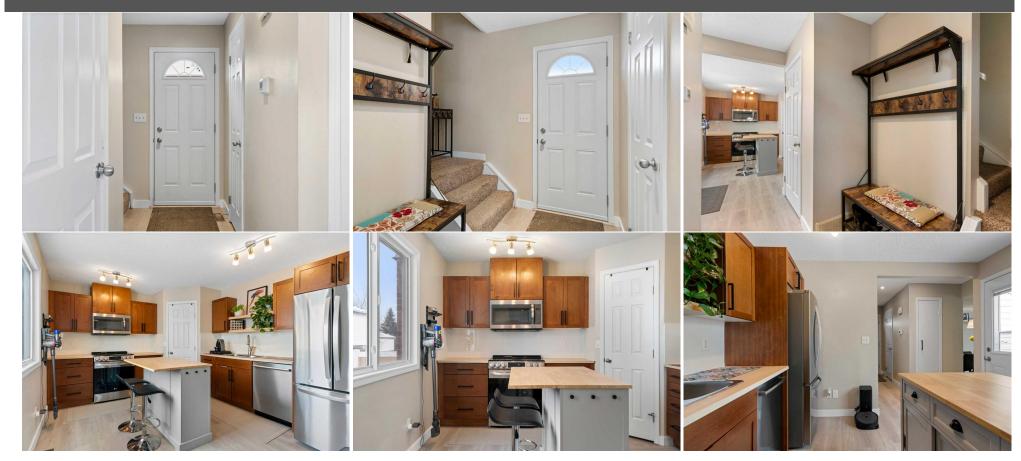

Utilities and Features

| Roof:<br>Heating:<br>Sewer:                                                    | Asphalt Shingle<br>Forced Air | 3                                                                                                     |                                                                                                 | Construction:<br><b>Wood Frame</b><br>Flooring:                                     | Wood Frame                                                   |                                                                                            |  |  |
|--------------------------------------------------------------------------------|-------------------------------|-------------------------------------------------------------------------------------------------------|-------------------------------------------------------------------------------------------------|-------------------------------------------------------------------------------------|--------------------------------------------------------------|--------------------------------------------------------------------------------------------|--|--|
| Ext Feat:                                                                      | Private Yard                  |                                                                                                       |                                                                                                 | Laminate,Tile<br>Water Source:<br>Fnd/Bsmt:<br>Poured Concrete                      |                                                              |                                                                                            |  |  |
| Kitchen Appl:<br>Int Feat:<br>Utilities:                                       |                               | Dishwasher,Dryer,Electric Stove,Microwave Hood Fan,Refrigerator,Washer<br>Storage<br>Room Information |                                                                                                 |                                                                                     |                                                              |                                                                                            |  |  |
| Room<br>Kitchen<br>Dining Room<br>Bedroom - Prin<br>Bedroom<br>Furnace/Utility | -                             | Level<br>Main<br>Main<br>Second<br>Second<br>Basement                                                 | Dimensions<br>11`2" x 13`7"<br>5`1" x 11`2"<br>11`2" x 13`3"<br>7`10" x 9`11"<br>15`11" x 11`5" | <u>Room</u><br>Living Room<br>2pc Bathroom<br>Bedroom<br>4pc Bathroom<br>Flex Space | <u>Level</u><br>Main<br>Main<br>Second<br>Second<br>Basement | Dimensions<br>11`5" x 11`2"<br>3`0" x 6`2"<br>9`6" x 11`2"<br>7`5" x 7`8"<br>10`3" x 13`0" |  |  |
| -                                                                              |                               |                                                                                                       |                                                                                                 | Legal/Tax/Financial                                                                 |                                                              |                                                                                            |  |  |

| Condo Fee:<br><b>\$386</b>                      |                                                                 | Title:<br><b>Fee Simple</b><br>Fee Freq:<br><b>Monthly</b> | Zoning:<br>M-C1                                                                                                                            |
|-------------------------------------------------|-----------------------------------------------------------------|------------------------------------------------------------|--------------------------------------------------------------------------------------------------------------------------------------------|
| Legal Desc:                                     | 9310549                                                         | Remarks                                                    |                                                                                                                                            |
| Pub Rmks:<br>Inclusions:<br>Property Listed By: | beautifully designed kitchen the partially finished basement pr |                                                            | our fully fenced backyard, ideal for pets, kids, or summer BBQs. The to schools, parks, shopping, and transit, this home offers incredible |