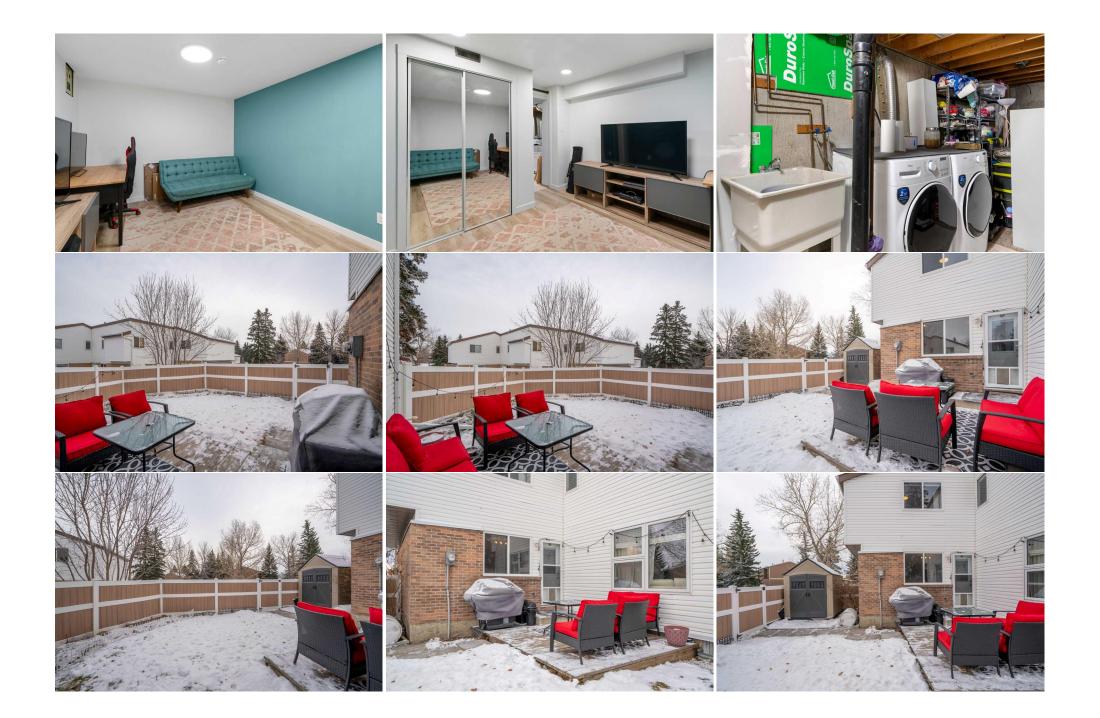

Utilities and Features

| Roof:<br>Heating:<br>Sewer:                                                    | Asphalt Shingle<br>Forced Air | 3                                                                                                     |                                                                                                 | Construction:<br><b>Wood Frame</b><br>Flooring:                                     | Wood Frame                                                   |                                                                                            |  |  |
|--------------------------------------------------------------------------------|-------------------------------|-------------------------------------------------------------------------------------------------------|-------------------------------------------------------------------------------------------------|-------------------------------------------------------------------------------------|--------------------------------------------------------------|--------------------------------------------------------------------------------------------|--|--|
| Ext Feat:                                                                      | Private Yard                  |                                                                                                       |                                                                                                 | Laminate,Tile<br>Water Source:<br>Fnd/Bsmt:<br>Poured Concrete                      |                                                              |                                                                                            |  |  |
| Kitchen Appl:<br>Int Feat:<br>Utilities:                                       |                               | Dishwasher,Dryer,Electric Stove,Microwave Hood Fan,Refrigerator,Washer<br>Storage<br>Room Information |                                                                                                 |                                                                                     |                                                              |                                                                                            |  |  |
| Room<br>Kitchen<br>Dining Room<br>Bedroom - Prin<br>Bedroom<br>Furnace/Utility | -                             | Level<br>Main<br>Main<br>Second<br>Second<br>Basement                                                 | Dimensions<br>11`2" x 13`7"<br>5`1" x 11`2"<br>11`2" x 13`3"<br>7`10" x 9`11"<br>15`11" x 11`5" | <u>Room</u><br>Living Room<br>2pc Bathroom<br>Bedroom<br>4pc Bathroom<br>Flex Space | <u>Level</u><br>Main<br>Main<br>Second<br>Second<br>Basement | Dimensions<br>11`5" x 11`2"<br>3`0" x 6`2"<br>9`6" x 11`2"<br>7`5" x 7`8"<br>10`3" x 13`0" |  |  |
| -                                                                              |                               |                                                                                                       |                                                                                                 | Legal/Tax/Financial                                                                 |                                                              |                                                                                            |  |  |

| Condo Fee:<br><b>\$386</b>                      |                                                                 | Title:<br><b>Fee Simple</b><br>Fee Freq:<br><b>Monthly</b> | Zoning:<br>M-C1                                                                                                                            |
|-------------------------------------------------|-----------------------------------------------------------------|------------------------------------------------------------|--------------------------------------------------------------------------------------------------------------------------------------------|
| Legal Desc:                                     | 9310549                                                         | Remarks                                                    |                                                                                                                                            |
| Pub Rmks:<br>Inclusions:<br>Property Listed By: | beautifully designed kitchen the partially finished basement pr |                                                            | our fully fenced backyard, ideal for pets, kids, or summer BBQs. The to schools, parks, shopping, and transit, this home offers incredible |