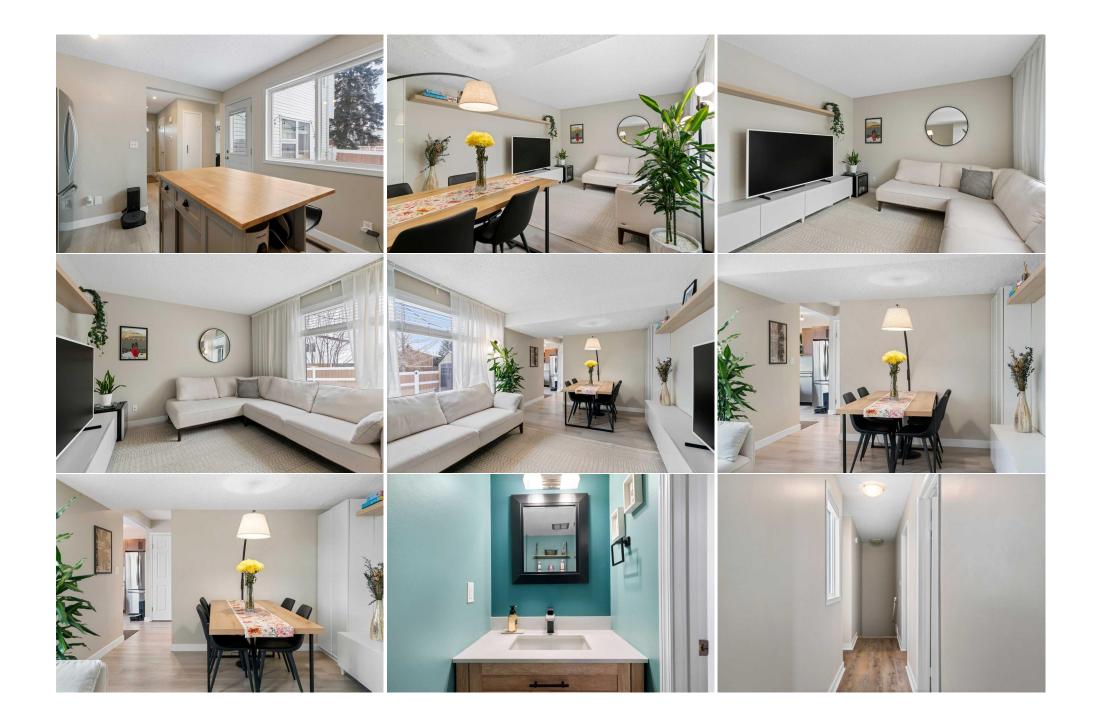

Utilities and Features

| Roof:<br>Heating:<br>Sewer:                                                    | Asphalt Shingle<br>Forced Air | 3                                                                                                     |                                                                                                 | Construction:<br><b>Wood Frame</b><br>Flooring:                                     | Wood Frame                                                   |                                                                                            |  |  |
|--------------------------------------------------------------------------------|-------------------------------|-------------------------------------------------------------------------------------------------------|-------------------------------------------------------------------------------------------------|-------------------------------------------------------------------------------------|--------------------------------------------------------------|--------------------------------------------------------------------------------------------|--|--|
| Ext Feat:                                                                      | Private Yard                  |                                                                                                       |                                                                                                 | Laminate,Tile<br>Water Source:<br>Fnd/Bsmt:<br>Poured Concrete                      |                                                              |                                                                                            |  |  |
| Kitchen Appl:<br>Int Feat:<br>Utilities:                                       |                               | Dishwasher,Dryer,Electric Stove,Microwave Hood Fan,Refrigerator,Washer<br>Storage<br>Room Information |                                                                                                 |                                                                                     |                                                              |                                                                                            |  |  |
| Room<br>Kitchen<br>Dining Room<br>Bedroom - Prin<br>Bedroom<br>Furnace/Utility | -                             | Level<br>Main<br>Main<br>Second<br>Second<br>Basement                                                 | Dimensions<br>11`2" x 13`7"<br>5`1" x 11`2"<br>11`2" x 13`3"<br>7`10" x 9`11"<br>15`11" x 11`5" | <u>Room</u><br>Living Room<br>2pc Bathroom<br>Bedroom<br>4pc Bathroom<br>Flex Space | <u>Level</u><br>Main<br>Main<br>Second<br>Second<br>Basement | Dimensions<br>11`5" x 11`2"<br>3`0" x 6`2"<br>9`6" x 11`2"<br>7`5" x 7`8"<br>10`3" x 13`0" |  |  |
| -                                                                              |                               |                                                                                                       |                                                                                                 | Legal/Tax/Financial                                                                 |                                                              |                                                                                            |  |  |

| Condo Fee:<br><b>\$386</b>                      |                                                                 | Title:<br><b>Fee Simple</b><br>Fee Freq:<br><b>Monthly</b> | Zoning:<br>M-C1                                                                                                                            |
|-------------------------------------------------|-----------------------------------------------------------------|------------------------------------------------------------|--------------------------------------------------------------------------------------------------------------------------------------------|
| Legal Desc:                                     | 9310549                                                         | Remarks                                                    |                                                                                                                                            |
| Pub Rmks:<br>Inclusions:<br>Property Listed By: | beautifully designed kitchen the partially finished basement pr |                                                            | our fully fenced backyard, ideal for pets, kids, or summer BBQs. The to schools, parks, shopping, and transit, this home offers incredible |