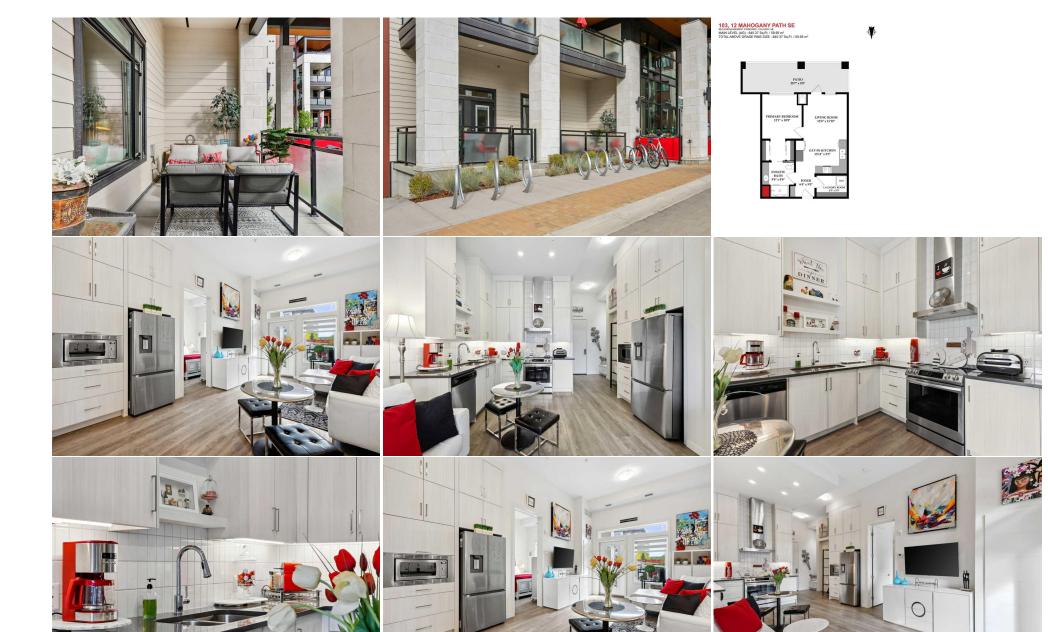

Utilities and Features

| Roof:<br>Heating:<br>Sewer:              | Asphalt Shingle<br>Fan Coil,Natural Gas               |                                                                                                                                                                                                                                                                  | Construction:<br>Cement Fiber Board,Con<br>Flooring: | Cement Fiber Board,Concrete,Stone,Wood Frame |               |  |  |  |
|------------------------------------------|-------------------------------------------------------|------------------------------------------------------------------------------------------------------------------------------------------------------------------------------------------------------------------------------------------------------------------|------------------------------------------------------|----------------------------------------------|---------------|--|--|--|
| Ext Feat:                                | Balcony,Courtyard,Lighting,Playgro<br>Gutters,Storage | und,Rain                                                                                                                                                                                                                                                         | Vinyl Plank<br>Water Source:<br>Fnd/Bsmt:            | Vinyl Plank<br>Water Source:                 |               |  |  |  |
| Kitchen Appl:<br>Int Feat:<br>Utilities: | -                                                     | Dishwasher,Electric Stove,Garage Control(s),Microwave,Range Hood,Refrigerator,Washer/Dryer Stacked,Window Coverings<br>Built-in Features,Closet Organizers,High Ceilings,Open Floorplan,Pantry,Quartz Counters,Recessed Lighting,Vinyl Windows,Walk-In Closet(s) |                                                      |                                              |               |  |  |  |
|                                          |                                                       |                                                                                                                                                                                                                                                                  | Room Information                                     |                                              |               |  |  |  |
| Room                                     | Level                                                 | Dimensions                                                                                                                                                                                                                                                       | <u>Room</u>                                          | Level                                        | Dimensions    |  |  |  |
| Living Room                              | Main                                                  | 12`4" x 11`10"                                                                                                                                                                                                                                                   | Eat in Kitchen                                       | Main                                         | 13`11" x 9`3" |  |  |  |
| Bedroom - Prim                           | ary Main                                              | 12`1" x 10`9"                                                                                                                                                                                                                                                    | 3pc Ensuite bath                                     | Main                                         | 0`0" x 0`0"   |  |  |  |
| Foyer                                    | Main                                                  | 6`4" x 5`0"                                                                                                                                                                                                                                                      | <b>Laundry</b><br>Legal/Tax/Financial                | Main                                         | 8`3" x 5`9"   |  |  |  |
| Condo Fee:<br><b>\$543</b>               |                                                       | Title:<br><b>Fee Simple</b><br>Fee Freq:                                                                                                                                                                                                                         |                                                      | Zoning:<br>DC                                |               |  |  |  |

|             | 1910502                                                                                                                                                                                                                                                                                                                                                                                                                                                                                                                                                                                                                                                                                                                                                                                                                                                                                                                                                    |                                                                                                                                                                                                                                                                                                                                                                                                                                                                                                                                                                                                                                                                                                                                                                                                                                                                                                                                                                                                                                                                                                                                                                                                                                                                                                                                                                                                                                                                                                                                                                                                                                                           |
|-------------|------------------------------------------------------------------------------------------------------------------------------------------------------------------------------------------------------------------------------------------------------------------------------------------------------------------------------------------------------------------------------------------------------------------------------------------------------------------------------------------------------------------------------------------------------------------------------------------------------------------------------------------------------------------------------------------------------------------------------------------------------------------------------------------------------------------------------------------------------------------------------------------------------------------------------------------------------------|-----------------------------------------------------------------------------------------------------------------------------------------------------------------------------------------------------------------------------------------------------------------------------------------------------------------------------------------------------------------------------------------------------------------------------------------------------------------------------------------------------------------------------------------------------------------------------------------------------------------------------------------------------------------------------------------------------------------------------------------------------------------------------------------------------------------------------------------------------------------------------------------------------------------------------------------------------------------------------------------------------------------------------------------------------------------------------------------------------------------------------------------------------------------------------------------------------------------------------------------------------------------------------------------------------------------------------------------------------------------------------------------------------------------------------------------------------------------------------------------------------------------------------------------------------------------------------------------------------------------------------------------------------------|
| Legal Desc: | R                                                                                                                                                                                                                                                                                                                                                                                                                                                                                                                                                                                                                                                                                                                                                                                                                                                                                                                                                          | emarks                                                                                                                                                                                                                                                                                                                                                                                                                                                                                                                                                                                                                                                                                                                                                                                                                                                                                                                                                                                                                                                                                                                                                                                                                                                                                                                                                                                                                                                                                                                                                                                                                                                    |
| Inclusions: | unique south-facing sunny views of the impressive central cour<br>lovingly maintained. Upgrades include stainless steel appliance<br>storage room area with a private locker, bedroom(s) views of th<br>for this Odyssey building. WESTMAN VILLAGE RESORT LIVING -<br>picturesque views from your future backyard, with fountains, p<br>Activities are available for all interests & hobbies. Including a s<br>more 24-hour, 7-day-a-week security & concierge service. You<br>Performance & beautiful Fit and Finish. All homes include excep<br>Vancouver-inspired architecture with oversized covered balcon<br>join the select few who will call Odyssey their home. Winter elin<br>with extensive pedestrian +15 skywalks & underground passag<br>term stay hotel suites, electric dual car chargers, 3 restaurants<br>amenity & Diner Deluxe. Plus, Analog Coffee, Chopped Leaf, Din<br>Spa, PHI Medical Aesthetics, Moderna Cannabis, MASH Eats, Ma | CEILINGS, CONCRETE MAIN FLOOR, 29' x 8' BALCONY, INDOOR PARKING! This main-floor home offers tyard, landscaped garden walkways, water features, and a seasonal fountain. Never rented and is, LVP flooring, stainless steel undermount sink, 1 titled parking stall, 99 leased storage in the ne courtyard/pond, and so much more! Journey Club Adult Living Al a Carte add on services available Check out the video links of the Village Center - all 3 floors! Impressive landscaping matches the ark benches, bridges, pathways & raised planters. 40,000 sf amenity centre speaks for itself. wimming pool with a 2-story water slide, golf simulator, fitness center, movie theatre & so much ur new home features open floor plans maximizing your lifestyle experience with Jayman Core btional specifications, including solar panels on every building, forced air - heat, triple pane windows, ies, and hardie board siding with extensive brick & stone masonry. Truly a one of a kind experience, minated 1,292 underground parking stalls- not just for our residents but also their guests & visitors ieways—200 visitor parking stalls located in the heated, underground parkade. There are 10 short-is, the famous Alvin's Restaurant (casual-upscale jazz bar), Chairman's Steakhouse, and our highest ther Deluxe, Village Medical, Mahogany Village Dental, Sphere Optometry, Active Sports Therapy, JC arble Slab, Dolphin Dry Cleaners, 5 Vines & Mode Fitness Studio, plus Pie Junkie and a daycare. is, 8019 shrubs, 1940 grasses, 4292 perennials, 10 fountains onsite! Experience the fantastic like a vacation! Welcome Home! |