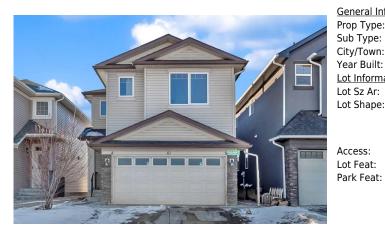

## 61 TARALAKE Manor, Calgary T3J0N3

| MLS®#:  | A2189886 | Area:   | Taradale | Listing<br>Date: | 01/23/25 | List Price: <b>\$799,900</b> |
|---------|----------|---------|----------|------------------|----------|------------------------------|
| Status: | Active   | County: | Calgary  | Change:          | None     | Association: Fort McMurray   |

| neral Information  |             |                     |       | DOM           |           |  |
|--------------------|-------------|---------------------|-------|---------------|-----------|--|
| ор Туре:           | Residential |                     |       | 10            |           |  |
| b Type:            | Detached    |                     |       | <u>Layout</u> |           |  |
| y/Town:            | Calgary     | Finished Floor Area |       | Beds:         | 6 (4 2 )  |  |
| ar Built:          | 2011        | Abv Sqft:           | 2,356 | Baths:        | 4.5 (4 1) |  |
| <u>Information</u> |             | Low Sqft:           |       | Style:        | 2 Storey  |  |
| : Sz Ar:           | 3,562 sqft  | Ttl Sqft:           | 2,356 |               |           |  |
| Shape:             |             |                     |       | Parking       |           |  |
|                    |             |                     |       | 5             | _         |  |
|                    |             |                     |       | Ttl Park:     | 4         |  |
|                    |             |                     |       | Garage Sz:    | 2         |  |
| cess:              |             |                     |       |               |           |  |
|                    |             |                     |       |               |           |  |