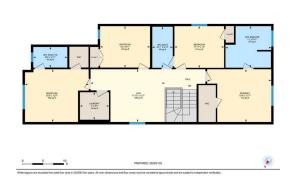

| neral Information  |             |                     |       | DOM           |           |  |
|--------------------|-------------|---------------------|-------|---------------|-----------|--|
| ор Туре:           | Residential |                     |       | 10            |           |  |
| b Type:            | Detached    |                     |       | <u>Layout</u> |           |  |
| y/Town:            | Calgary     | Finished Floor Area |       | Beds:         | 6 (4 2 )  |  |
| ar Built:          | 2011        | Abv Sqft:           | 2,356 | Baths:        | 4.5 (4 1) |  |
| <u>Information</u> |             | Low Sqft:           |       | Style:        | 2 Storey  |  |
| : Sz Ar:           | 3,562 sqft  | Ttl Sqft:           | 2,356 |               |           |  |
| Shape:             |             |                     |       | Parking       |           |  |
|                    |             |                     |       | 5             | _         |  |
|                    |             |                     |       | Ttl Park:     | 4         |  |
|                    |             |                     |       | Garage Sz:    | 2         |  |
| cess:              |             |                     |       |               |           |  |
|                    |             |                     |       |               |           |  |

| Bedroom<br>Laundry<br>4pc Bathroom<br>Kitchen<br>Bedroom | Upper<br>Upper<br>Basement<br>Basement<br>Basement                                                                                                                                                                                                                                                                                                                                                                                                                                                                                                                                                                                                                                                                                                                                                                                                                                                                                                                                                                                                                                                                                                                                                                                                                                                                                                                                                                                                                                                                                                                                                                                                                                                                                                                                                                                                                                                                                                                                                                                                                                                                                                        | 9`11" x 12`0"<br>6`7" x 7`0"<br>6`11" x 6`6"<br>12`2" x 16`7"<br>10`0" x 11`0" | Den<br>Bedroom - Primary<br>Bedroom<br>Game Room | Upper<br>Upper<br>Basement<br>Basement | 12`7" x 17`10"<br>12`7" x 15`4"<br>9`11" x 10`0"<br>9`8" x 14`8" |  |  |  |  |
|----------------------------------------------------------|-----------------------------------------------------------------------------------------------------------------------------------------------------------------------------------------------------------------------------------------------------------------------------------------------------------------------------------------------------------------------------------------------------------------------------------------------------------------------------------------------------------------------------------------------------------------------------------------------------------------------------------------------------------------------------------------------------------------------------------------------------------------------------------------------------------------------------------------------------------------------------------------------------------------------------------------------------------------------------------------------------------------------------------------------------------------------------------------------------------------------------------------------------------------------------------------------------------------------------------------------------------------------------------------------------------------------------------------------------------------------------------------------------------------------------------------------------------------------------------------------------------------------------------------------------------------------------------------------------------------------------------------------------------------------------------------------------------------------------------------------------------------------------------------------------------------------------------------------------------------------------------------------------------------------------------------------------------------------------------------------------------------------------------------------------------------------------------------------------------------------------------------------------------|--------------------------------------------------------------------------------|--------------------------------------------------|----------------------------------------|------------------------------------------------------------------|--|--|--|--|
|                                                          |                                                                                                                                                                                                                                                                                                                                                                                                                                                                                                                                                                                                                                                                                                                                                                                                                                                                                                                                                                                                                                                                                                                                                                                                                                                                                                                                                                                                                                                                                                                                                                                                                                                                                                                                                                                                                                                                                                                                                                                                                                                                                                                                                           |                                                                                | Legal/Tax/Financial                              |                                        |                                                                  |  |  |  |  |
| Title:<br><b>Fee Simple</b><br>Legal Desc:               | 1112666                                                                                                                                                                                                                                                                                                                                                                                                                                                                                                                                                                                                                                                                                                                                                                                                                                                                                                                                                                                                                                                                                                                                                                                                                                                                                                                                                                                                                                                                                                                                                                                                                                                                                                                                                                                                                                                                                                                                                                                                                                                                                                                                                   | Zoning:<br><b>R-G</b>                                                          |                                                  |                                        |                                                                  |  |  |  |  |
|                                                          |                                                                                                                                                                                                                                                                                                                                                                                                                                                                                                                                                                                                                                                                                                                                                                                                                                                                                                                                                                                                                                                                                                                                                                                                                                                                                                                                                                                                                                                                                                                                                                                                                                                                                                                                                                                                                                                                                                                                                                                                                                                                                                                                                           | Remarks                                                                        |                                                  |                                        |                                                                  |  |  |  |  |
| Pub Rmks:                                                | Remarks<br>6 BEDS/ 4.5 BATHS/ DOUBLED ATTACHED GARAGE/ LEGAL SUITE WITH SEPARATE ENTRY. Backing onto a green space sits this beautiful, move-in ready 4+2 home.<br>This legal basement suite comes with separate entrances and separate laundry creating a private sanctuary for a rental opportunity or multi-generational living.<br>The main level is a perfect retreat for any busy family. Easily host large or more intimate dinner functions in the front-facing dining room. French doors lead to the<br>enclosed den for a tucked away work, study, play or hobby space. The living room invites relaxation in front of the focal fireplace while fantastic built-ins house<br>your media equipment. Show off your culinary prowess in the adjacent kitchen featuring stainless steel appliances, full-height cabinets, a pantry for extra storage<br>and a Centre island with a raised breakfast bar. The breakfast nook effortlessly leads to the back deck encouraging a seamless indoor/outdoor lifestyle in the<br>warmer months. A privately tucked away powder room completes this level. 4 above grade bedrooms and 3 full bathrooms are found on the upper level. The<br>primary bedroom is a true owner's retreat thanks to the spacious size, large walk-in closet and luxurious ensuite boasting dual sinks, a jetted soaker tub and a<br>separate shower. Adding to your convenience is upper level laundry, no need to haul loads up and down the stairs or share with the lower occupant. The legal<br>suited basement ( rented for \$1450/- month) is private from the upper levels with a separate entrance making it ideal for a tenant, extended family members or jus<br>more space. This level includes a kitchen, family room, 2 bedrooms , separate laundry and a full bathroom. A huge yard offers a ton of play space for kids and pets<br>that carries on to the green space. Located in the family-oriented community of Taradale within walking distance to schools, parks, transit and miles of walking<br>paths that wind around the ponds. This amazing location also takes advantage of the amenities in neighbo |                                                                                |                                                  |                                        |                                                                  |  |  |  |  |
| Inclusions:                                              | -                                                                                                                                                                                                                                                                                                                                                                                                                                                                                                                                                                                                                                                                                                                                                                                                                                                                                                                                                                                                                                                                                                                                                                                                                                                                                                                                                                                                                                                                                                                                                                                                                                                                                                                                                                                                                                                                                                                                                                                                                                                                                                                                                         |                                                                                |                                                  |                                        |                                                                  |  |  |  |  |