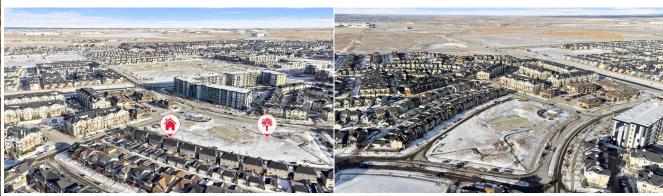

## 65 SKYVIEW SPRINGS Common, Calgary T3N 0A6

| MLS®#:  | A2189901 | Area:   | Skyview Ranch | Listing<br>Date: | 01/23/25       | List Price: <b>\$599,900</b> |
|---------|----------|---------|---------------|------------------|----------------|------------------------------|
| Status: | Active   | County: | Calgary       | Change:          | -\$20k, 02-Feb | Association: Fort McMurray   |