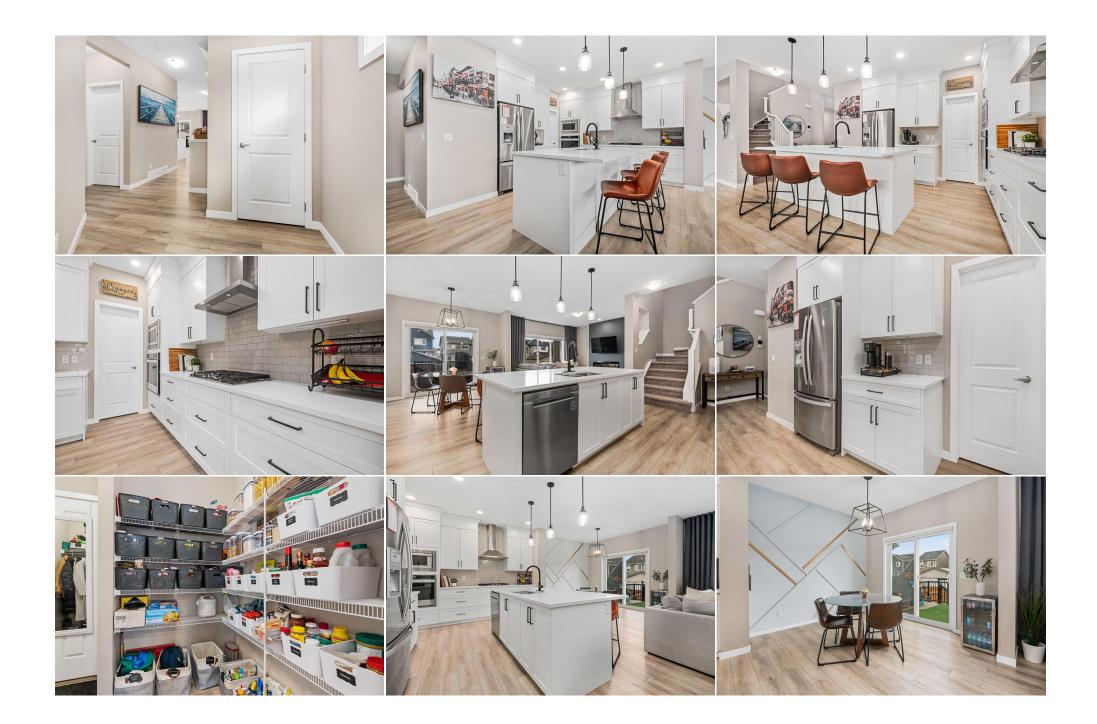

| 4pc Bathroom                                    | Upper                                                                                                                                                                                              | 11`1" x 5`10"                                                                                                                                                                                                                                                                                                    | <b>2pc Bathroom</b><br>Legal/Tax/Financial                                                                                                                                                                                                                                                 | Main                                                                                                                                                                                                                                                         | 5`6" x 4`11"                                                                                                                                                                                                                                                                                                                                                                                                                    |
|-------------------------------------------------|----------------------------------------------------------------------------------------------------------------------------------------------------------------------------------------------------|------------------------------------------------------------------------------------------------------------------------------------------------------------------------------------------------------------------------------------------------------------------------------------------------------------------|--------------------------------------------------------------------------------------------------------------------------------------------------------------------------------------------------------------------------------------------------------------------------------------------|--------------------------------------------------------------------------------------------------------------------------------------------------------------------------------------------------------------------------------------------------------------|---------------------------------------------------------------------------------------------------------------------------------------------------------------------------------------------------------------------------------------------------------------------------------------------------------------------------------------------------------------------------------------------------------------------------------|
| Title:                                          |                                                                                                                                                                                                    | Zoning:                                                                                                                                                                                                                                                                                                          |                                                                                                                                                                                                                                                                                            |                                                                                                                                                                                                                                                              |                                                                                                                                                                                                                                                                                                                                                                                                                                 |
| Fee Simple<br>Legal Desc:                       | 1910524                                                                                                                                                                                            | R-G                                                                                                                                                                                                                                                                                                              |                                                                                                                                                                                                                                                                                            |                                                                                                                                                                                                                                                              |                                                                                                                                                                                                                                                                                                                                                                                                                                 |
|                                                 |                                                                                                                                                                                                    |                                                                                                                                                                                                                                                                                                                  | Remarks                                                                                                                                                                                                                                                                                    |                                                                                                                                                                                                                                                              |                                                                                                                                                                                                                                                                                                                                                                                                                                 |
| Pub Rmks:<br>Inclusions:<br>Property Listed By: | home features a beau<br>kitchen boasts an ove<br>main floor is highlight<br>large backyard—perfe<br>generous his-and-hers<br>gatherings or a home<br>The backyard has bee<br>access, two sandy bea | tifully designed open-concept<br>rsized island with a breakfast<br>ed by sliding patio doors and l<br>act for outdoor living and BBQ s<br>s walk-in closet. The top floor a<br>office. The unfinished basemen<br>n paved for low-maintenance l<br>aches, the Mahogany Beach Clu<br>y's most desirable communitie | main floor with high ceilings, luxury<br>bar, built-in stainless steel appliance<br>arge windows that flood the living an<br>season. Upstairs, the expansive prim<br>also includes two additional large bee<br>nt awaits your personal touch, while<br>iving and added convenience for ent | vinyl plank flooring, and an<br>es, quartz countertops, full-h<br>rea with natural light, offerin<br>ary bedroom features large<br>drooms, a 4-piece bathroom,<br>the heated double garage c<br>ertaining. Enjoy all the amer<br>s, and nearby shopping. Dou | 2181 square foot, 3-bedroom, 3.5-bathroom<br>upgraded lighting package. The spacious<br>height cabinetry, and a tiled backsplash. The<br>ng seamless access to a walkout patio and a<br>windows, a luxurious 5-piece ensuite, and a<br>, and a huge bonus room, ideal for family<br>omes complete with upgraded epoxy flooring.<br>hities Mahogany has to offer, including lake<br>n't miss your chance to own this exceptional |